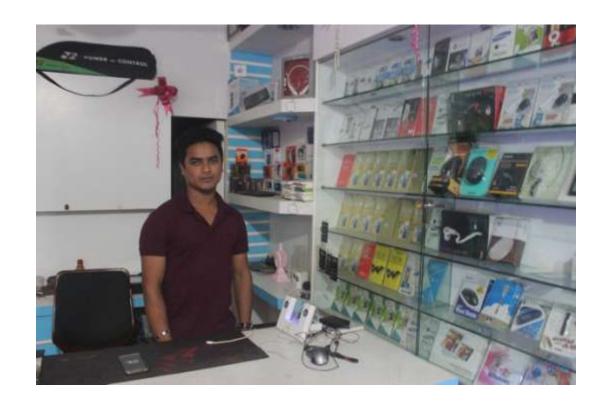

# Pictures

| <b>Proposed Nobin</b> | Udyokta | <b>Business</b> | Info |
|-----------------------|---------|-----------------|------|
|-----------------------|---------|-----------------|------|

| i Toposed Nobili Odyokta Dasiliess Illio          |   |                                                                                                                                                                                                                                                                          |  |  |  |  |
|---------------------------------------------------|---|--------------------------------------------------------------------------------------------------------------------------------------------------------------------------------------------------------------------------------------------------------------------------|--|--|--|--|
| Business Name                                     | : | P M MULTIMEDIA                                                                                                                                                                                                                                                           |  |  |  |  |
| Location                                          | : | Sonagazi, Fani.                                                                                                                                                                                                                                                          |  |  |  |  |
| Total Investment in BDT                           | : | BDT 5,00,000/-                                                                                                                                                                                                                                                           |  |  |  |  |
| Financing                                         | : | Self BDT 4,50,000/-(from existing business) 90% Required Investment BDT 50,000/-(as equity) 10%                                                                                                                                                                          |  |  |  |  |
| Present salary/drawings from business (estimates) | : | BDT 5,000/-                                                                                                                                                                                                                                                              |  |  |  |  |
| Proposed Salary                                   | : | BDT 5,000/-                                                                                                                                                                                                                                                              |  |  |  |  |
| Size of shop                                      | : | 22 ft x 12 ft= 264 square ft                                                                                                                                                                                                                                             |  |  |  |  |
| Implementation                                    | : | <ul> <li>He has run his Business.</li> <li>The business is operating by entrepreneur. Existing One employees.</li> <li>Collects goods from Dhaka.</li> <li>Average 20 % gain on Sales.</li> <li>The Shop is rented.</li> <li>Agreed grace period is 3 months.</li> </ul> |  |  |  |  |