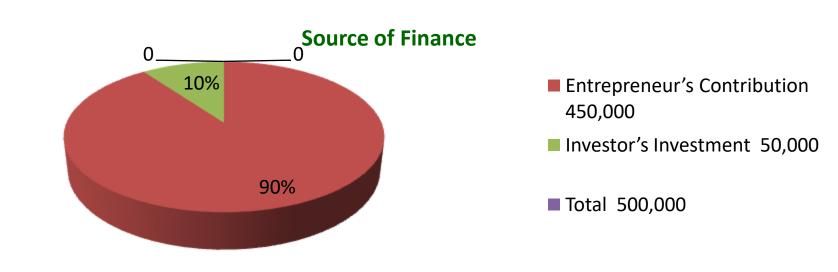

| <b>Proposed Nobin</b> | Udyokta | <b>Business</b> | Info |
|-----------------------|---------|-----------------|------|
|-----------------------|---------|-----------------|------|

| i Toposed Nobili Odyokta Dasiliess Illio          |   |                                                                                                                                                                                                                                                                          |  |  |  |  |
|---------------------------------------------------|---|--------------------------------------------------------------------------------------------------------------------------------------------------------------------------------------------------------------------------------------------------------------------------|--|--|--|--|
| Business Name                                     | : | P M MULTIMEDIA                                                                                                                                                                                                                                                           |  |  |  |  |
| Location                                          | : | Sonagazi, Fani.                                                                                                                                                                                                                                                          |  |  |  |  |
| Total Investment in BDT                           | : | BDT 5,00,000/-                                                                                                                                                                                                                                                           |  |  |  |  |
| Financing                                         | : | Self BDT 4,50,000/-(from existing business) 90% Required Investment BDT 50,000/-(as equity) 10%                                                                                                                                                                          |  |  |  |  |
| Present salary/drawings from business (estimates) | : | BDT 5,000/-                                                                                                                                                                                                                                                              |  |  |  |  |
| Proposed Salary                                   | : | BDT 5,000/-                                                                                                                                                                                                                                                              |  |  |  |  |
| Size of shop                                      | : | 22 ft x 12 ft= 264 square ft                                                                                                                                                                                                                                             |  |  |  |  |
| Implementation                                    | : | <ul> <li>He has run his Business.</li> <li>The business is operating by entrepreneur. Existing One employees.</li> <li>Collects goods from Dhaka.</li> <li>Average 20 % gain on Sales.</li> <li>The Shop is rented.</li> <li>Agreed grace period is 3 months.</li> </ul> |  |  |  |  |