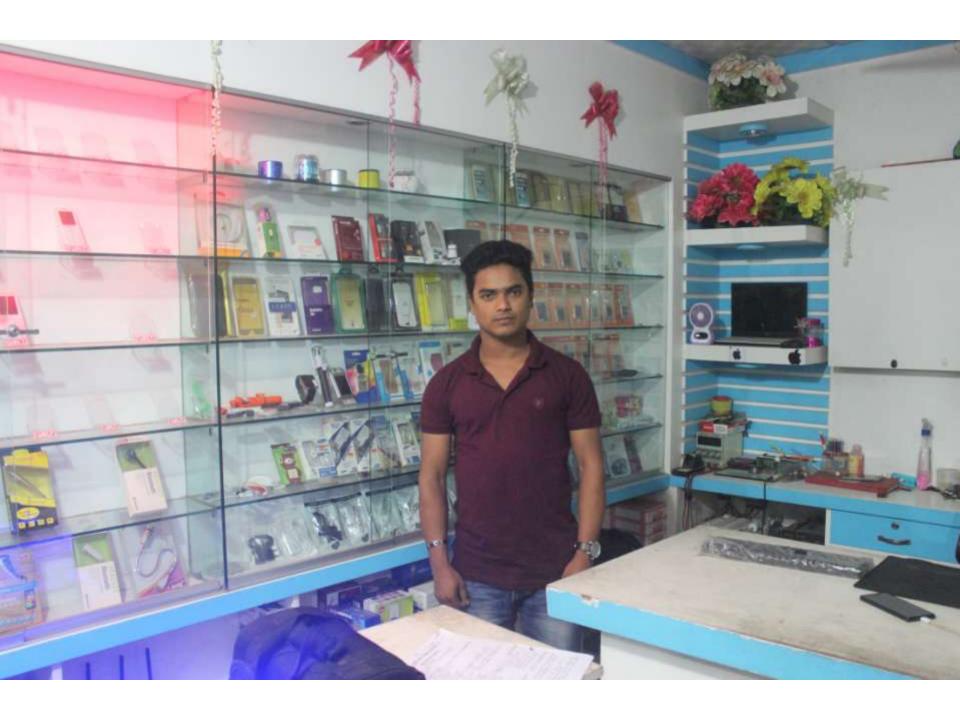

# Pictures

| <b>Proposed Nobin</b> | Udyokta | <b>Business</b> | Info |
|-----------------------|---------|-----------------|------|
|-----------------------|---------|-----------------|------|

| i Toposed Nobili Odyokta Dasiliess Illio          |   |                                                                                                                                                                                                                                                                          |  |  |  |  |
|---------------------------------------------------|---|--------------------------------------------------------------------------------------------------------------------------------------------------------------------------------------------------------------------------------------------------------------------------|--|--|--|--|
| Business Name                                     | : | P M MULTIMEDIA                                                                                                                                                                                                                                                           |  |  |  |  |
| Location                                          | : | Sonagazi, Fani.                                                                                                                                                                                                                                                          |  |  |  |  |
| Total Investment in BDT                           | : | BDT 5,00,000/-                                                                                                                                                                                                                                                           |  |  |  |  |
| Financing                                         | : | Self BDT 4,50,000/-(from existing business) 90% Required Investment BDT 50,000/-(as equity) 10%                                                                                                                                                                          |  |  |  |  |
| Present salary/drawings from business (estimates) | : | BDT 5,000/-                                                                                                                                                                                                                                                              |  |  |  |  |
| Proposed Salary                                   | : | BDT 5,000/-                                                                                                                                                                                                                                                              |  |  |  |  |
| Size of shop                                      | : | 22 ft x 12 ft= 264 square ft                                                                                                                                                                                                                                             |  |  |  |  |
| Implementation                                    | : | <ul> <li>He has run his Business.</li> <li>The business is operating by entrepreneur. Existing One employees.</li> <li>Collects goods from Dhaka.</li> <li>Average 20 % gain on Sales.</li> <li>The Shop is rented.</li> <li>Agreed grace period is 3 months.</li> </ul> |  |  |  |  |