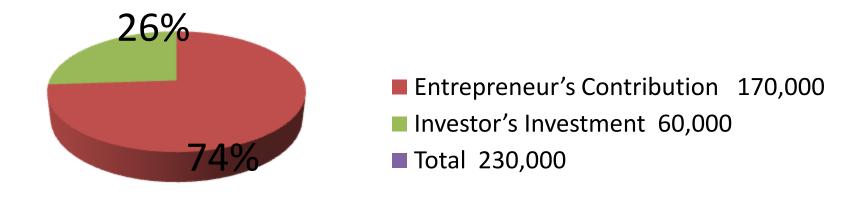

| Proposed Nobin Udyokta Business Info              |   |                                                                                                                                                                                                                                                                                  |  |  |  |
|---------------------------------------------------|---|----------------------------------------------------------------------------------------------------------------------------------------------------------------------------------------------------------------------------------------------------------------------------------|--|--|--|
| Business Name                                     | : | JAMAL ELECTRONICS                                                                                                                                                                                                                                                                |  |  |  |
| Location                                          | : | Mir Shopping Complex, Chhagolnaiya, Feni                                                                                                                                                                                                                                         |  |  |  |
| Total Investment in BDT                           | : | BDT 2,30,000/-                                                                                                                                                                                                                                                                   |  |  |  |
| Financing                                         | : | Self BDT 170,000/-(from existing business) 74%                                                                                                                                                                                                                                   |  |  |  |
|                                                   |   | Required Investment BDT 60,000/-(as equity) 26%                                                                                                                                                                                                                                  |  |  |  |
| Present salary/drawings from business (estimates) | : | BDT 5,000/-                                                                                                                                                                                                                                                                      |  |  |  |
| Proposed Salary                                   | : | BDT 5,000/-                                                                                                                                                                                                                                                                      |  |  |  |
| Size of shop                                      | : | 5 ft x 10 ft= 50 square ft                                                                                                                                                                                                                                                       |  |  |  |
| Implementation                                    | : | <ul> <li>Currently run a electronics business.</li> <li>Average 20% gain on sales.</li> <li>The business is operating by entrepreneur. Existing no employee.</li> <li>Collects goods from Feni.</li> <li>The shop is owned.</li> <li>Agreed grace period is 3 months.</li> </ul> |  |  |  |

| Investment Breakdown |           |       |         |      |          |        |          |  |  |
|----------------------|-----------|-------|---------|------|----------|--------|----------|--|--|
| Existing             |           |       |         |      | Proposed |        |          |  |  |
| Particulars          | Qty. Unit |       | Amount  | Qty. | Unit     | Amount | Proposed |  |  |
|                      |           | Price | (BDT)   |      | Price    | (BDT)  | Total    |  |  |
| Television           | 7         | 7000  | 49,000  | 8    | 7000     | 56,000 | 105,000  |  |  |
| IPS                  | 5         | 4000  | 20,000  | 1    | 4000     | 4,000  | 24,000   |  |  |
| Mobile Parts         | 1         | 50000 | 50,000  | 0    | 0        | 0      | 50,000   |  |  |
| Others               | 1         | 51000 | 51,000  | 0    | 0        | 0      | 51,000   |  |  |
| Total                | 14        |       | 170,000 | 9    |          | 60,000 | 230,000  |  |  |