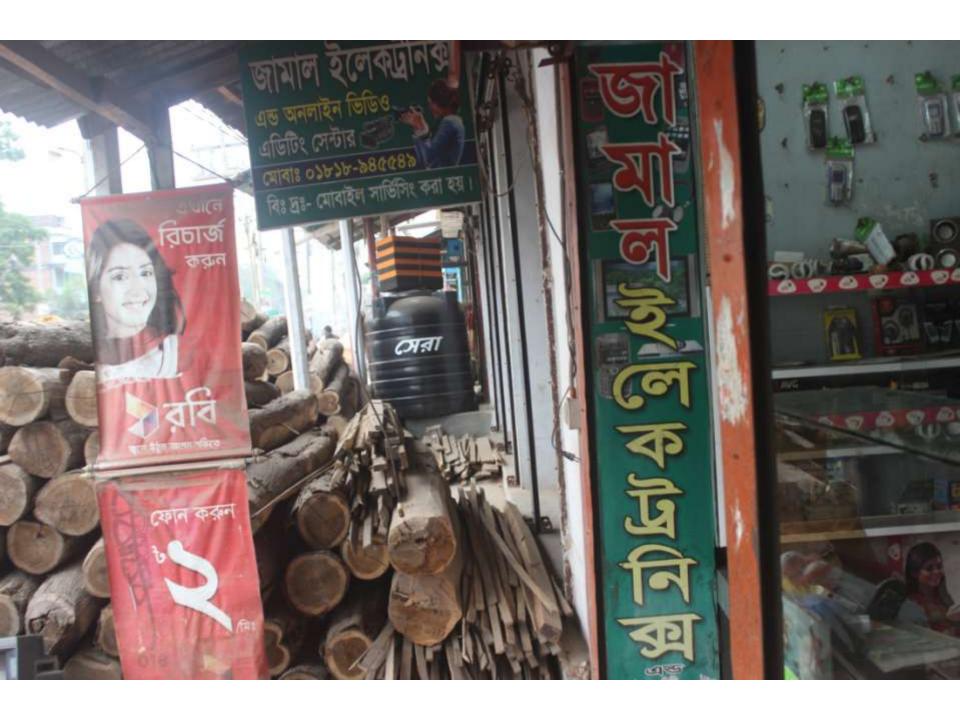

| Proposed Nobin Udyokta Business Info              |   |                                                                                                                                                                                                                                                                                  |  |  |  |
|---------------------------------------------------|---|----------------------------------------------------------------------------------------------------------------------------------------------------------------------------------------------------------------------------------------------------------------------------------|--|--|--|
| Business Name                                     | : | JAMAL ELECTRONICS                                                                                                                                                                                                                                                                |  |  |  |
| Location                                          | : | Mir Shopping Complex, Chhagolnaiya, Feni                                                                                                                                                                                                                                         |  |  |  |
| Total Investment in BDT                           | : | BDT 2,30,000/-                                                                                                                                                                                                                                                                   |  |  |  |
| Financing                                         | : | Self BDT 170,000/-(from existing business) 74%                                                                                                                                                                                                                                   |  |  |  |
|                                                   |   | Required Investment BDT 60,000/-(as equity) 26%                                                                                                                                                                                                                                  |  |  |  |
| Present salary/drawings from business (estimates) | : | BDT 5,000/-                                                                                                                                                                                                                                                                      |  |  |  |
| Proposed Salary                                   | : | BDT 5,000/-                                                                                                                                                                                                                                                                      |  |  |  |
| Size of shop                                      | : | 5 ft x 10 ft= 50 square ft                                                                                                                                                                                                                                                       |  |  |  |
| Implementation                                    | : | <ul> <li>Currently run a electronics business.</li> <li>Average 20% gain on sales.</li> <li>The business is operating by entrepreneur. Existing no employee.</li> <li>Collects goods from Feni.</li> <li>The shop is owned.</li> <li>Agreed grace period is 3 months.</li> </ul> |  |  |  |