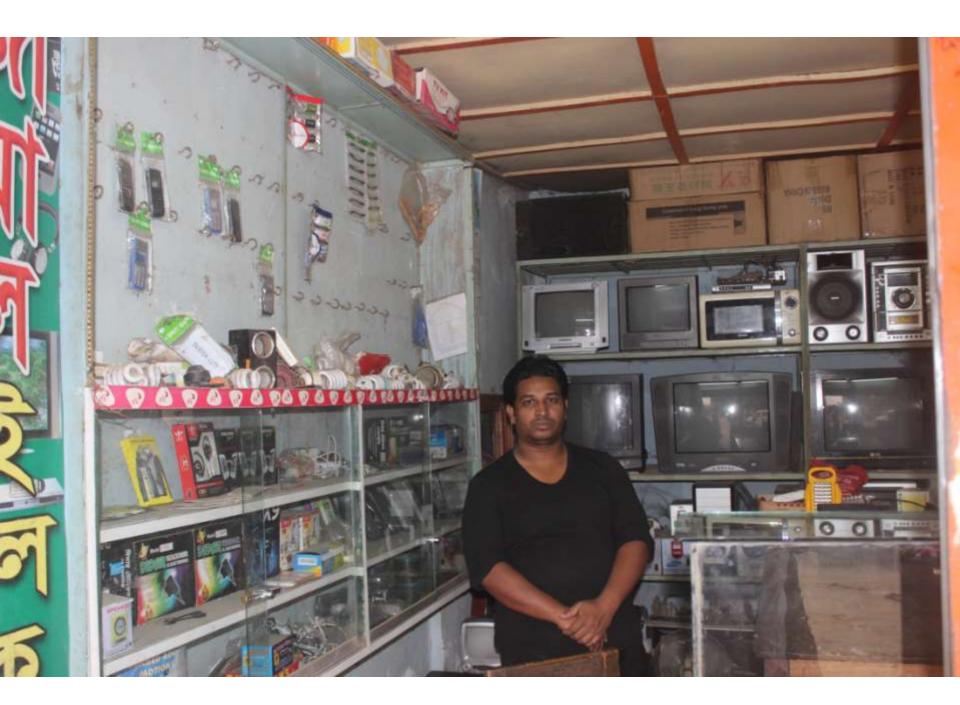

| Proposed Nobin Udyokta Business Info              |   |                                                                                                                                                                                                                                                                                  |  |  |  |
|---------------------------------------------------|---|----------------------------------------------------------------------------------------------------------------------------------------------------------------------------------------------------------------------------------------------------------------------------------|--|--|--|
| Business Name                                     | : | JAMAL ELECTRONICS                                                                                                                                                                                                                                                                |  |  |  |
| Location                                          | : | Mir Shopping Complex, Chhagolnaiya, Feni                                                                                                                                                                                                                                         |  |  |  |
| Total Investment in BDT                           | : | BDT 2,30,000/-                                                                                                                                                                                                                                                                   |  |  |  |
| Financing                                         | : | Self BDT 170,000/-(from existing business) 74%                                                                                                                                                                                                                                   |  |  |  |
|                                                   |   | Required Investment BDT 60,000/-(as equity) 26%                                                                                                                                                                                                                                  |  |  |  |
| Present salary/drawings from business (estimates) | : | BDT 5,000/-                                                                                                                                                                                                                                                                      |  |  |  |
| Proposed Salary                                   | : | BDT 5,000/-                                                                                                                                                                                                                                                                      |  |  |  |
| Size of shop                                      | : | 5 ft x 10 ft= 50 square ft                                                                                                                                                                                                                                                       |  |  |  |
| Implementation                                    | : | <ul> <li>Currently run a electronics business.</li> <li>Average 20% gain on sales.</li> <li>The business is operating by entrepreneur. Existing no employee.</li> <li>Collects goods from Feni.</li> <li>The shop is owned.</li> <li>Agreed grace period is 3 months.</li> </ul> |  |  |  |