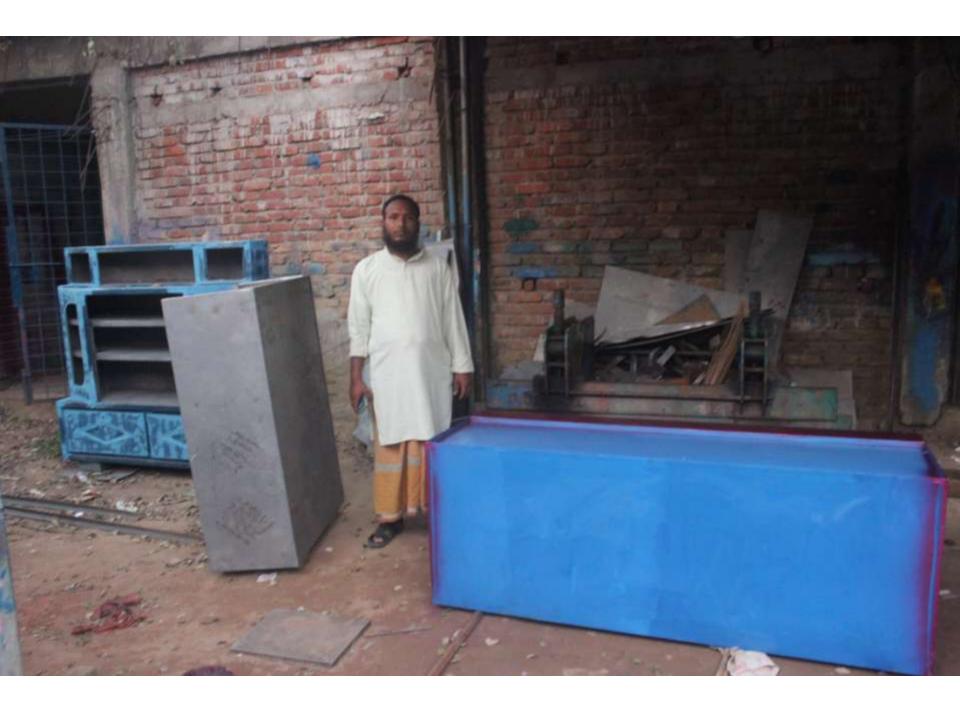

|  |  |  |  |
| 2.3 | Ownership Tr. Fee)                                 | 28,000       | 28,000       | 28,000       |  |  |  |  |
|     |                                                    |              |              |              |  |  |  |  |
|     | Total Cash Outflow                                 | 98,000       | 28,000       | 28,000       |  |  |  |  |
| 3   | Net Cash Surplus                                   | 140,000      | 290,500      | 452,750      |  |  |  |  |

### **SWOT ANALYSIS**

## Strength

Employment: Self: 01 Family:0 Others:0

Experience & Skill: 10 Years

Skill and experience;

## WEAKNESS

Lack of Capital/Investment

## **O**PPORTUNITIES

Huge demand in the community Location of farm; Regular customers;

#### THREATS

Theft Fire

# Pictures











## **FAMILY PICTURE**