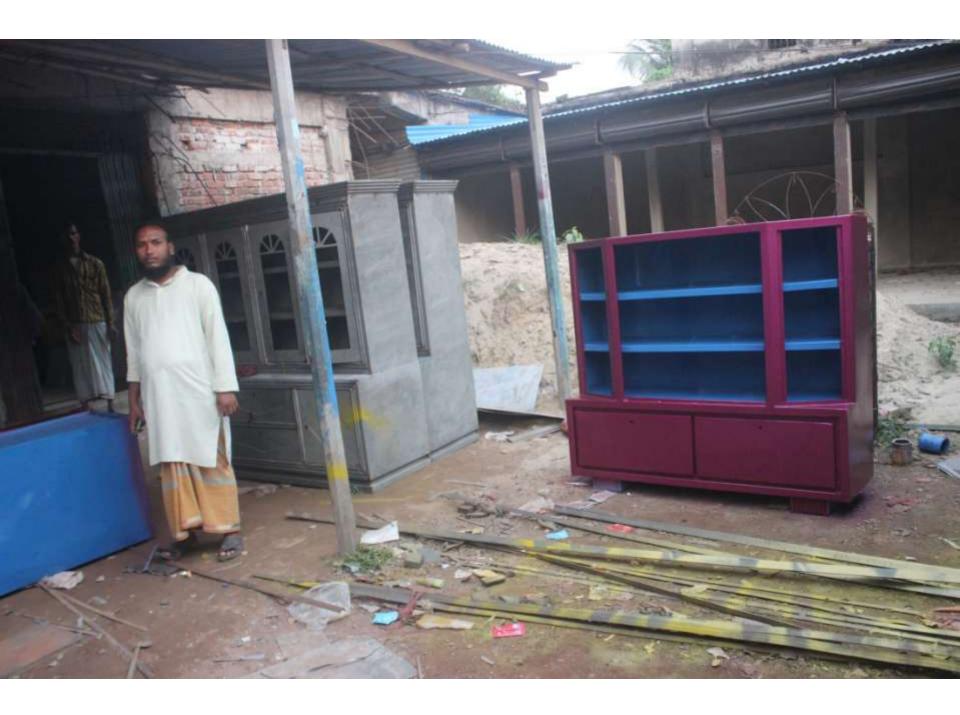

|  |  |  |  |
| 2.3 | Ownership Tr. Fee)                                 | 28,000       | 28,000       | 28,000       |  |  |  |  |
|     |                                                    |              |              |              |  |  |  |  |
|     | Total Cash Outflow                                 | 98,000       | 28,000       | 28,000       |  |  |  |  |
| 3   | Net Cash Surplus                                   | 140,000      | 290,500      | 452,750      |  |  |  |  |

### **SWOT ANALYSIS**

## Strength

Employment: Self: 01 Family:0 Others:0

Experience & Skill: 10 Years

Skill and experience;

## WEAKNESS

Lack of Capital/Investment

## **O**PPORTUNITIES

Huge demand in the community Location of farm; Regular customers;

#### THREATS

Theft Fire

# Pictures











## **FAMILY PICTURE**