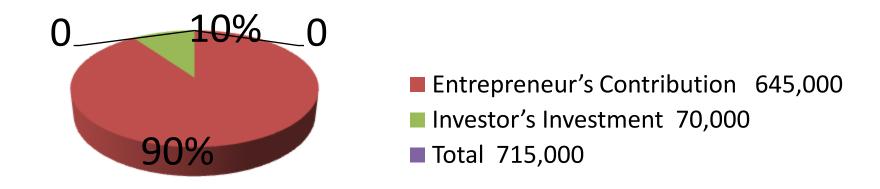

| Investment Breakdown |                  |        |          |      |       |               |          |  |
|----------------------|------------------|--------|----------|------|-------|---------------|----------|--|
|                      | sting            |        | Proposed |      |       |               |          |  |
| <b>Particulars</b>   | Qty. Unit Amount |        |          | Qty. | Unit  | <b>Amount</b> | Proposed |  |
|                      |                  | Price  | (BDT)    |      | Price | (BDT)         | Total    |  |
| Almirah              | 10               | 20000  | 200,000  | 2    | 20000 | 40,000        | 240,000  |  |
| Dressing             | 2                | 10000  | 20,000   | 1    | 10000 | 10,000        | 30,000   |  |
| Table                |                  |        |          |      |       |               |          |  |
| Showcase             | 5                | 16000  | 80,000   | 1    | 16000 | 16,000        | 96,000   |  |
| Food Shelf           | 5                | 9000   | 45,000   | 0    | 0     | 0             | 45,000   |  |
| Security             | 1                | 300000 | 300,000  | 0    | 0     | 0             | 300,000  |  |
| Others               | 0                | 0      | 0        | 1    | 4000  | 4,000         | 4,000    |  |
| Total                | 23               |        | 645,000  | 5    |       | 70,000        | 715,000  |  |