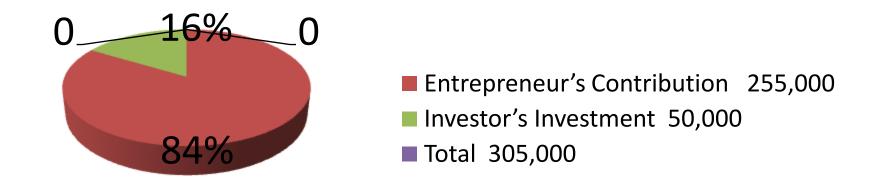

| Investment Breakdown |       |               |              |      |               |              |                   |
|----------------------|-------|---------------|--------------|------|---------------|--------------|-------------------|
|                      | sting |               | Proposed     |      |               |              |                   |
| Particulars          | Qty.  | Unit<br>Price | Amount (BDT) | Qty. | Unit<br>Price | Amount (BDT) | Proposed<br>Total |
| Shoes                | 100   | 200           | 20,000       | 80   | 200           | 16,000       | 36,000            |
| Hill                 | 80    | 250           | 20,000       | 80   | 250           | 20,000       | 40,000            |
| Bermiz Shoes         | 80    | 80            | 6,400        | 0    | 0             | 0            | 6,400             |
| Ladies Shoes         | 100   | 280           | 28,000       | 50   | 280           | 14,000       | 42,000            |
| Shirt                | 20    | 350           | 7,000        | 0    | 0             | 0            | 7,000             |
| Pant                 | 10    | 600           | 6,000        | 0    | 0             | 0            | 6,000             |
| Mobile               | 1     | 7600          | 7,600        | 0    | 0             | 0            | 7,600             |
| Servicing            |       |               |              |      |               |              |                   |
| Bkash                | 1     | 10000         | 10,000       | 0    | 0             | 0            | 10,000            |
| Security             | 1     | 150000        | 150,000      | 0    | 0             | 0            | 150,000           |
| Total                | 393   |               | 255,000      | 210  |               | 50,000       | 305,000           |