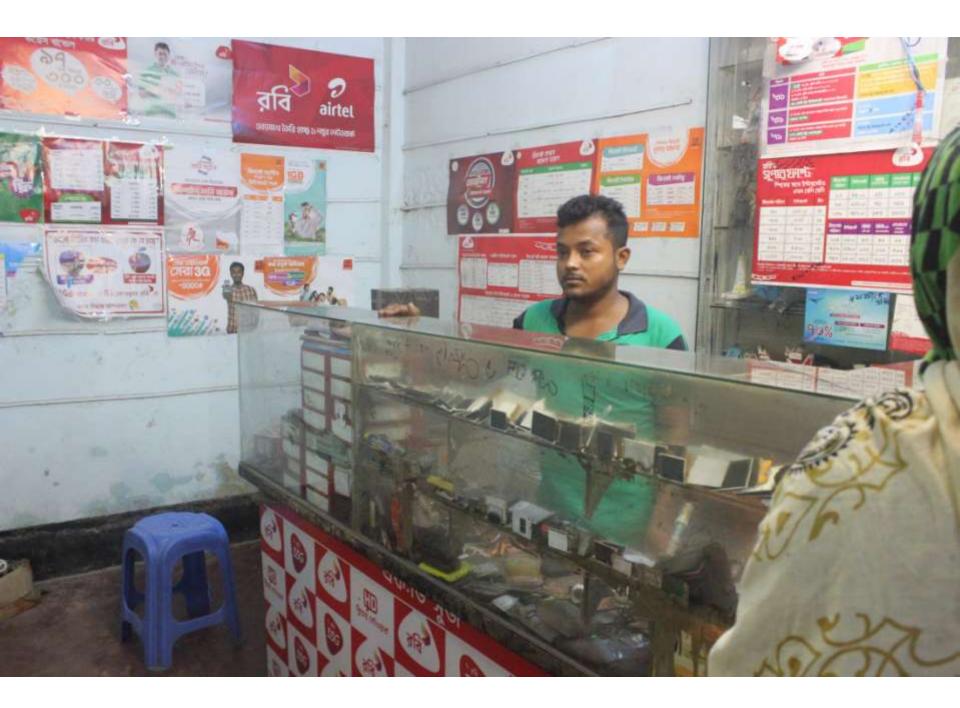

| <b>Proposed Nobin</b> | Udyokta | <b>Business Info</b> |
|-----------------------|---------|----------------------|
|                       |         |                      |

| 1 Toposed Hobiii Odyokta Basiiiess iiiio          |   |                                                                                                                                                                                                                                                                                                                                                   |  |
|---------------------------------------------------|---|---------------------------------------------------------------------------------------------------------------------------------------------------------------------------------------------------------------------------------------------------------------------------------------------------------------------------------------------------|--|
| Business Name                                     | : | FAHIMA SHOES & COSMETICS                                                                                                                                                                                                                                                                                                                          |  |
| Location                                          | : | Chandgazi Bot toli Bazaar, Chagolnaiya, Feni                                                                                                                                                                                                                                                                                                      |  |
| Total Investment in BDT                           | : | BDT 3,05,000/-                                                                                                                                                                                                                                                                                                                                    |  |
| Financing                                         | : | Self BDT 255,000/-(from existing business) 84%                                                                                                                                                                                                                                                                                                    |  |
|                                                   |   | Required Investment BDT 50,000/-(as equity) 16%                                                                                                                                                                                                                                                                                                   |  |
| Present salary/drawings from business (estimates) | : | BDT 5,000/-                                                                                                                                                                                                                                                                                                                                       |  |
| Proposed Salary                                   | : | BDT 5,000/-                                                                                                                                                                                                                                                                                                                                       |  |
| Size of shop                                      | : | 5 ft x 10 ft= 50 square ft                                                                                                                                                                                                                                                                                                                        |  |
| Implementation                                    | : | <ul> <li>The business is planned to be scaled up by investment in existing goods like, Shoes, Shirt, Pant etc.</li> <li>Average 25% gain on sales.</li> <li>The business is operating by entrepreneur. Existing no employee.</li> <li>Collects goods from Feni.</li> <li>The shop is rented.</li> <li>Agreed grace period is 3 months.</li> </ul> |  |