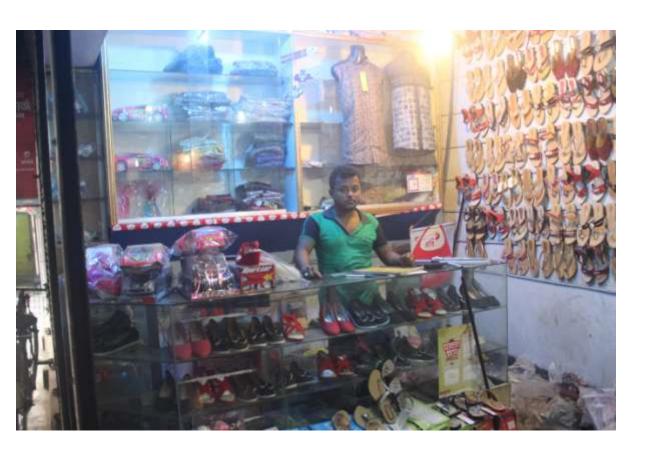

| <b>Proposed Nobin</b> | Udyokta | <b>Business Info</b> |
|-----------------------|---------|----------------------|
|                       |         |                      |

| 1 Toposed Hobiii Odyokta Basiiiess iiiio          |   |                                                                                                                                                                                                                                                                                                                                                   |  |
|---------------------------------------------------|---|---------------------------------------------------------------------------------------------------------------------------------------------------------------------------------------------------------------------------------------------------------------------------------------------------------------------------------------------------|--|
| Business Name                                     | : | FAHIMA SHOES & COSMETICS                                                                                                                                                                                                                                                                                                                          |  |
| Location                                          | : | Chandgazi Bot toli Bazaar, Chagolnaiya, Feni                                                                                                                                                                                                                                                                                                      |  |
| Total Investment in BDT                           | : | BDT 3,05,000/-                                                                                                                                                                                                                                                                                                                                    |  |
| Financing                                         | : | Self BDT 255,000/-(from existing business) 84%                                                                                                                                                                                                                                                                                                    |  |
|                                                   |   | Required Investment BDT 50,000/-(as equity) 16%                                                                                                                                                                                                                                                                                                   |  |
| Present salary/drawings from business (estimates) | : | BDT 5,000/-                                                                                                                                                                                                                                                                                                                                       |  |
| Proposed Salary                                   | : | BDT 5,000/-                                                                                                                                                                                                                                                                                                                                       |  |
| Size of shop                                      | : | 5 ft x 10 ft= 50 square ft                                                                                                                                                                                                                                                                                                                        |  |
| Implementation                                    | : | <ul> <li>The business is planned to be scaled up by investment in existing goods like, Shoes, Shirt, Pant etc.</li> <li>Average 25% gain on sales.</li> <li>The business is operating by entrepreneur. Existing no employee.</li> <li>Collects goods from Feni.</li> <li>The shop is rented.</li> <li>Agreed grace period is 3 months.</li> </ul> |  |

# Pictures