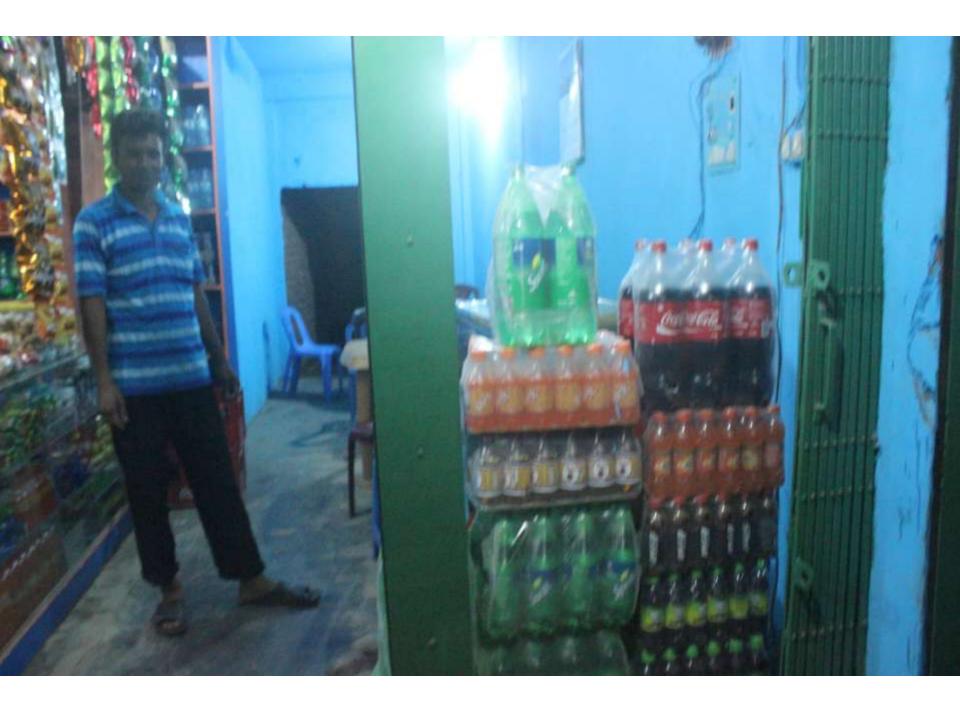

|              |  |  |  |
| 2.3 | Ownership Tr. Fee)                                 | 28,000       | 28,000       | 28,000       |  |  |  |
|     |                                                    |              |              |              |  |  |  |
|     | Total Cash Outflow                                 | 98,000       | 28,000       | 28,000       |  |  |  |
| 3   | Net Cash Surplus                                   | 109,400      | 232,400      | 370,100      |  |  |  |

## **SWOT ANALYSIS**

## Strength

Employment: Self: 01 Family:0 Others:02

Experience & Skill: 007 Years

Skill and experience;

## WEAKNESS

Lack of Capital/Investment

## **O**PPORTUNITIES

Huge demand in the community Location of farm; Regular customers;

## THREATS

Theft Fire

# Pictures











## **FAMILY PICTURE**