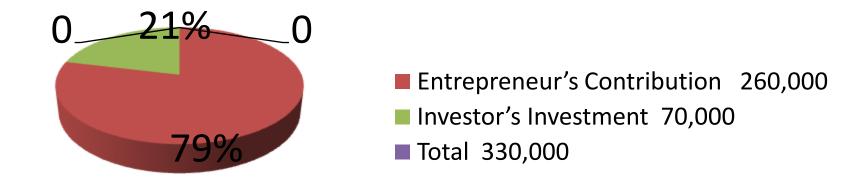

| Investment Breakdown |              |        |              |      |       |              |          |  |
|----------------------|--------------|--------|--------------|------|-------|--------------|----------|--|
|                      | sting        |        | Proposed     |      |       |              |          |  |
| Particulars          | rs Qty. Unit |        | Amount (BDT) | Qty. | Unit  | Amount (BDT) | Proposed |  |
|                      |              | Price  |              |      | Price |              | Total    |  |
| Sweet                | 400          | 100    | 40,000       | 380  | 100   | 38,000       | 78,000   |  |
| Curd                 | 400          | 80     | 32,000       | 200  | 80    | 16,000       | 48,000   |  |
| Roshmolai            | 200          | 160    | 32,000       | 100  | 160   | 16,000       | 48,000   |  |
| Biscuit              | 200          | 50     | 10,000       | 0    | 0     | 0            | 10,000   |  |
| Soft Drinks          | 200          | 55     | 11,000       | 0    | 0     | 0            | 11,000   |  |
| Soap                 | 200          | 30     | 6,000        | 0    | 0     | 0            | 6,000    |  |
| Washing              | 100          | 45     | 4,500        | 0    | 0     | 0            | 4,500    |  |
| Powder               |              |        |              |      |       |              |          |  |
| Others               | 1            | 20500  | 24,500       | 0    | 0     | 0            | 24,500   |  |
| Security             | 1            | 100000 | 100,000      | 0    | 0     | 0            | 100,000  |  |
| Total                | 1702         |        | 260,000      | 680  |       | 70,000       | 330,000  |  |