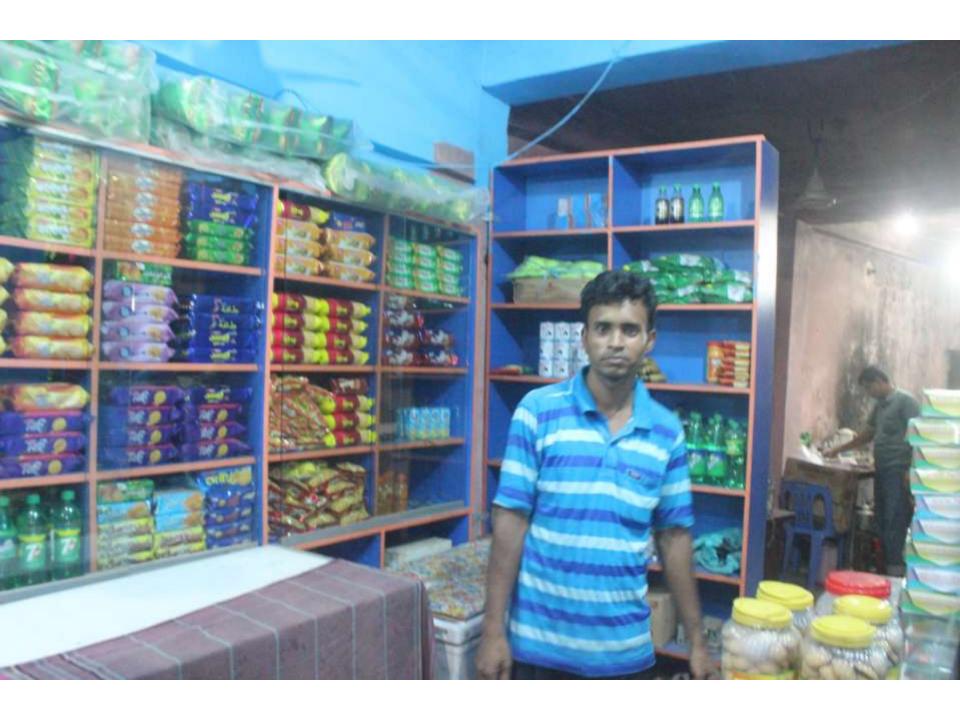

|              |              |  |  |  |
| 2.3 | Ownership Tr. Fee)                                 | 28,000       | 28,000       | 28,000       |  |  |  |
|     |                                                    |              |              |              |  |  |  |
|     | Total Cash Outflow                                 | 98,000       | 28,000       | 28,000       |  |  |  |
| 3   | Net Cash Surplus                                   | 109,400      | 232,400      | 370,100      |  |  |  |

## **SWOT ANALYSIS**

## Strength

Employment: Self: 01 Family:0 Others:02

Experience & Skill: 007 Years

Skill and experience;

## WEAKNESS

Lack of Capital/Investment

## **O**PPORTUNITIES

Huge demand in the community Location of farm; Regular customers;

## THREATS

Theft Fire

# Pictures











## **FAMILY PICTURE**