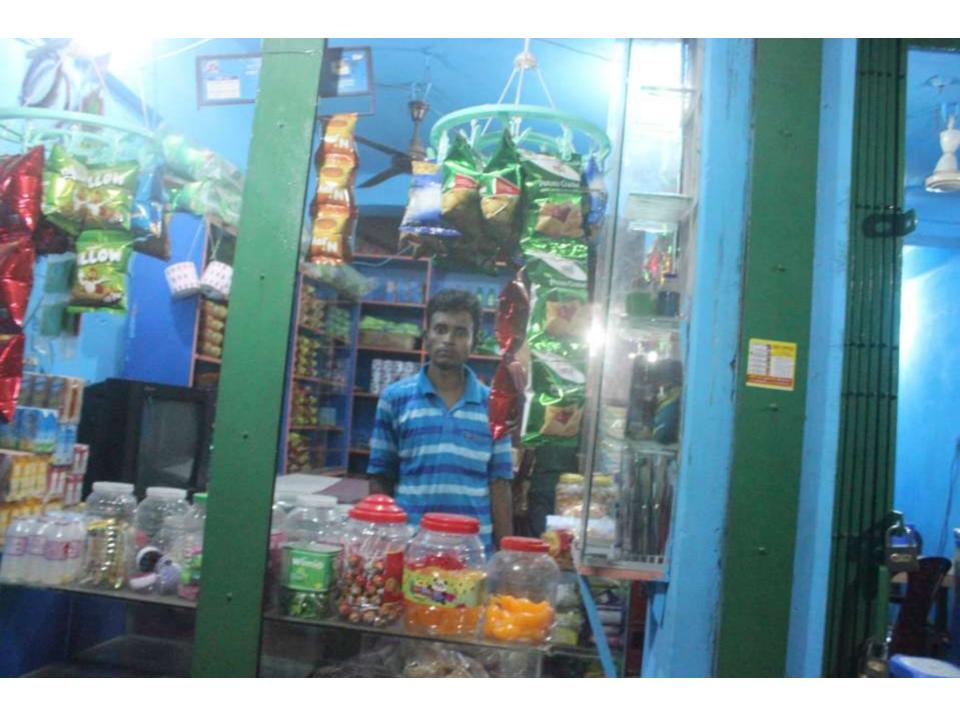

|              |  |  |  |
| 2.3 | Ownership Tr. Fee)                                 | 28,000       | 28,000       | 28,000       |  |  |  |
|     |                                                    |              |              |              |  |  |  |
|     | Total Cash Outflow                                 | 98,000       | 28,000       | 28,000       |  |  |  |
| 3   | Net Cash Surplus                                   | 109,400      | 232,400      | 370,100      |  |  |  |

## **SWOT ANALYSIS**

## Strength

Employment: Self: 01 Family:0 Others:02

Experience & Skill: 007 Years

Skill and experience;

## WEAKNESS

Lack of Capital/Investment

## **O**PPORTUNITIES

Huge demand in the community Location of farm; Regular customers;

## THREATS

Theft Fire

# Pictures











## **FAMILY PICTURE**