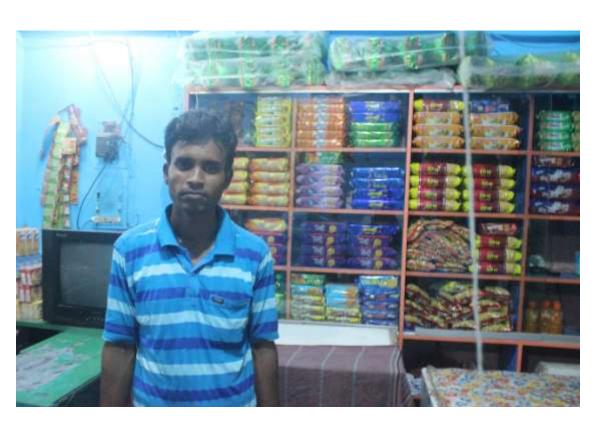

#### Proposed NU Business Name: KHONDOL MISTI MELA



Project identification and prepared by: Nasir Uddin Sheikh Chagolnaiya Unit, Feni

Project verified by: Sushanto Kumar Biswash



| Brief Bio of The Proposed Nobin Udyokta                                                                                                         |       |                                                                                                                                                                                           |  |  |  |
|-------------------------------------------------------------------------------------------------------------------------------------------------|-------|----------------------------------------------------------------------------------------------------------------------------------------------------------------