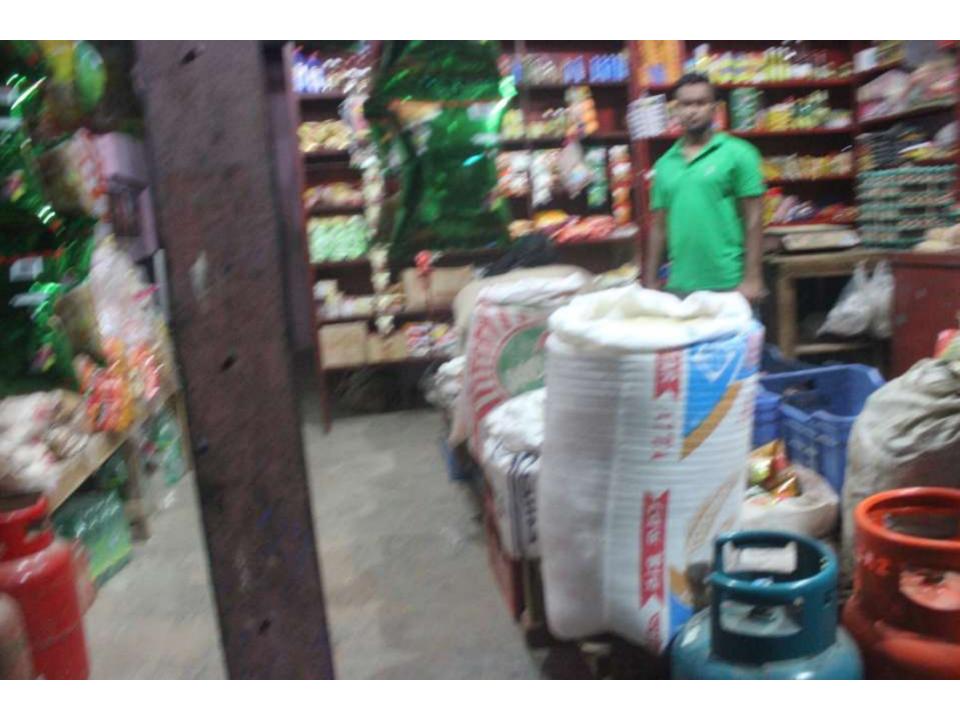

| Proposed Nobin Udyokta Business Info              |   |                                                                                                                                                                                                                                                                                                                     |  |  |
|---------------------------------------------------|---|---------------------------------------------------------------------------------------------------------------------------------------------------------------------------------------------------------------------------------------------------------------------------------------------------------------------|--|--|
| Business Name                                     | : | MS ROHIM & SONS                                                                                                                                                                                                                                                                                                     |  |  |
| Location                                          | : | Chandgazi Vitorer Bazaar, Chagolnaiya, Feni                                                                                                                                                                                                                                                                         |  |  |
| Total Investment in BDT                           | : | BDT 1,55,000/-                                                                                                                                                                                                                                                                                                      |  |  |
| Financing                                         | : | Self BDT 95,000/-(from existing business) 61%                                                                                                                                                                                                                                                                       |  |  |
|                                                   |   | Required Investment BDT 60,000/-(as equity) 39%                                                                                                                                                                                                                                                                     |  |  |
| Present salary/drawings from business (estimates) | : | BDT 5,000/-                                                                                                                                                                                                                                                                                                         |  |  |
| Proposed Salary                                   | : | BDT 5,000/-                                                                                                                                                                                                                                                                                                         |  |  |
| Size of shop                                      | : | 15 ft x 20 ft= 300 square ft                                                                                                                                                                                                                                                                                        |  |  |
| Implementation                                    | : | <ul> <li>The business is planned to be scaled up by investment in existing goods like, Confectionery item etc.</li> <li>Average 25% gain on sales.</li> <li>The business is operating by entrepreneur. Existing no employee.</li> <li>One employee will be appointed.</li> <li>Collects goods from Feni.</li> </ul> |  |  |

■The shop is owned.

■Agreed grace period is 3 months.

| Existing Business (BDT)           |         |         |  |  |
|-----------------------------------|---------|---------|--|--|
| Particular                        | Monthly | Yearly  |  |  |
| Revenue (sales)                   |         |         |  |  |
| Confectionery item                | 60,000  | 720,000 |  |  |
| Total Sales (A)                   | 60,000  | 720,000 |  |  |
| Less. Variable Expense            |         |         |  |  |
| Confectionery item                | 45,000  | 540,000 |  |  |
| Total variable Expense (B)        | 45,000  | 540,000 |  |  |
| Contribution Margin (CM) [C=(A-B) | 15,000  | 180,000 |  |  |
| Less. Fixed Expense               |         |         |  |  |
| Electricity Bill                  | 500     | 6,000   |  |  |
| Mobile Bill                       | 300     | 3,600   |  |  |
| Salary (self)                     | 5,000   | 60,000  |  |  |
| Guard                             | 300     | 3,600   |  |  |
| Transportation                    | 800     | 9,600   |  |  |
| Entertainment                     | 200     | 2,400   |  |  |
| Total fixed Cost (D)              | 7,100   | 85,200  |  |  |
| Net Profit (E) [C-D)              | 7,900   | 94,800  |  |  |