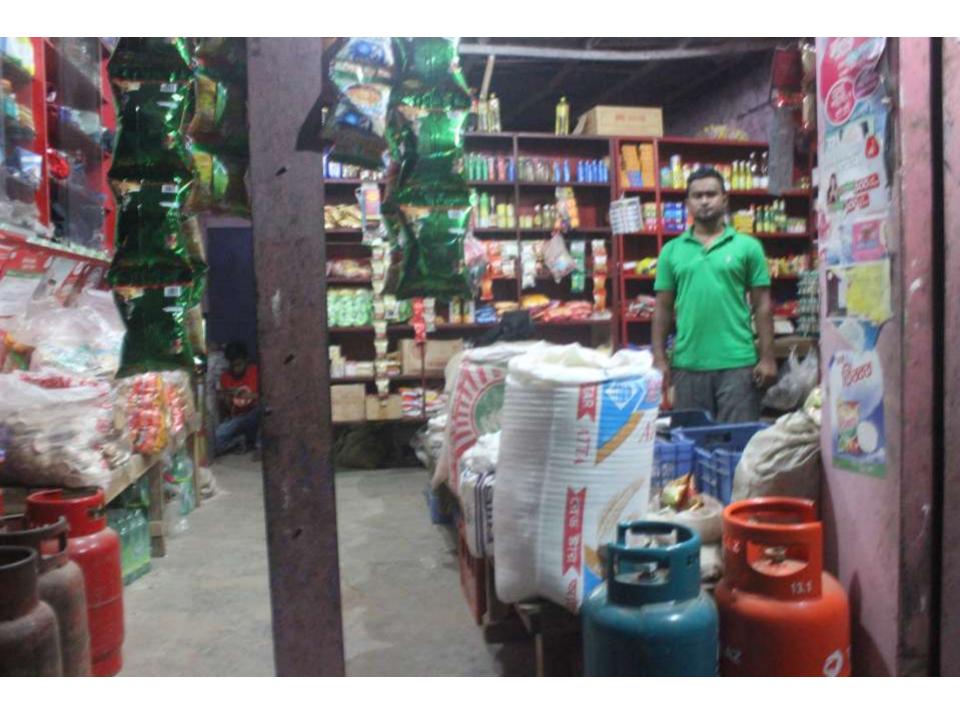

|  |  |  |  |
| 2.3 | Ownership Tr. Fee)                                 | 24,000       | 24,000       | 24,000       |  |  |  |  |
|     |                                                    |              |              |              |  |  |  |  |
|     | Total Cash Outflow                                 | 84,000       | 24,000       | 24,000       |  |  |  |  |
| 3   | Net Cash Surplus                                   | 129,000      | 300,350      | 482,848      |  |  |  |  |

### **SWOT ANALYSIS**

## Strength

Employment: Self: 01 Family:0 Others:02

Experience & Skill: 05 Years

Skill and experience;

## WEAKNESS

Lack of Capital/Investment

## **O**PPORTUNITIES

Huge demand in the community Location of farm; Regular customers;

### THREATS

Theft Fire

# Pictures







## **FAMILY PICTURE**