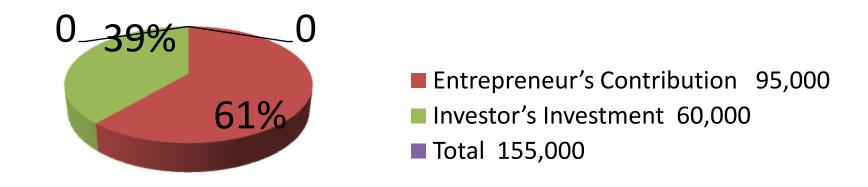

| Proposed Nobin Udyokta Business Info              |   |                                                                                                                                                                                                                                                                                                                     |  |  |
|---------------------------------------------------|---|---------------------------------------------------------------------------------------------------------------------------------------------------------------------------------------------------------------------------------------------------------------------------------------------------------------------|--|--|
| Business Name                                     | : | MS ROHIM & SONS                                                                                                                                                                                                                                                                                                     |  |  |
| Location                                          | : | Chandgazi Vitorer Bazaar, Chagolnaiya, Feni                                                                                                                                                                                                                                                                         |  |  |
| Total Investment in BDT                           | : | BDT 1,55,000/-                                                                                                                                                                                                                                                                                                      |  |  |
| Financing                                         | : | Self BDT 95,000/-(from existing business) 61%                                                                                                                                                                                                                                                                       |  |  |
|                                                   |   | Required Investment BDT 60,000/-(as equity) 39%                                                                                                                                                                                                                                                                     |  |  |
| Present salary/drawings from business (estimates) | : | BDT 5,000/-                                                                                                                                                                                                                                                                                                         |  |  |
| Proposed Salary                                   | : | BDT 5,000/-                                                                                                                                                                                                                                                                                                         |  |  |
| Size of shop                                      | : | 15 ft x 20 ft= 300 square ft                                                                                                                                                                                                                                                                                        |  |  |
| Implementation                                    | : | <ul> <li>The business is planned to be scaled up by investment in existing goods like, Confectionery item etc.</li> <li>Average 25% gain on sales.</li> <li>The business is operating by entrepreneur. Existing no employee.</li> <li>One employee will be appointed.</li> <li>Collects goods from Feni.</li> </ul> |  |  |

| Investment Breakdown |        |                   |              |       |                   |              |                       |
|----------------------|--------|-------------------|--------------|-------|-------------------|--------------|-----------------------|
|                      | isting |                   | Proposed     |       |                   |              |                       |
| Particulars          | Qty.   | <b>Unit Price</b> | Amount (BDT) | Qty.  | <b>Unit Price</b> | Amount (BDT) | <b>Proposed Total</b> |
| Soft Drinks          | 200    | 55                | 11,000       | 200   | 55                | 11,000       | 22,000                |
| Biscuit              | 500    | 25                | 12,500       | 500   | 25                | 12,500       | 25,000                |
| Rice                 | 5      | 2000              | 10,000       | 5     | 2000              | 10,000       | 20,000                |
| Flour                | 5      | 1900              | 9,500        | 5     | 1900              | 9,500        | 19,000                |
| Chanachur            | 100    | 20                | 2,000        | 100   | 20                | 2,000        | 4,000                 |
| Pulse                | 2      | 5000              | 10,000       | 2     | 5000              | 10,000       | 20,000                |
| Potato               | 200    | 9                 | 1,800        | 200   | 9                 | 1,800        | 3,600                 |
| Soap                 | 200    | 30                | 6,000        | 107   | 30                | 3,200        | 9,200                 |
| Washing              | 100    | 45                | 4,500        | 0     | 0                 | 0            | 4,500                 |
| Powder               |        |                   |              |       |                   |              |                       |
| Others               | 1      | 27700             | 27,700       | 0     | 0                 | 0            | 27,700                |
| Total                | 1313   |                   | 95,000       | 1,119 |                   | 60,000       | 155,000               |