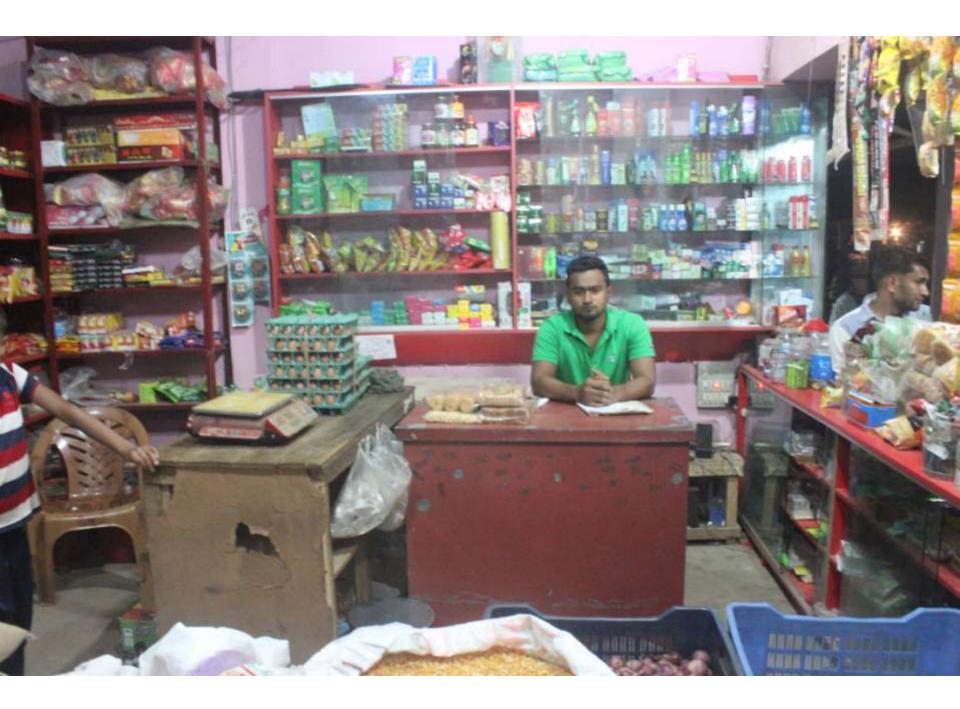

|              |  |  |  |  |
| 2.3 | Ownership Tr. Fee)                                 | 24,000       | 24,000       | 24,000       |  |  |  |  |
|     |                                                    |              |              |              |  |  |  |  |
|     | Total Cash Outflow                                 | 84,000       | 24,000       | 24,000       |  |  |  |  |
| 3   | Net Cash Surplus                                   | 129,000      | 300,350      | 482,848      |  |  |  |  |

### **SWOT ANALYSIS**

## Strength

Employment: Self: 01 Family:0 Others:02

Experience & Skill: 05 Years

Skill and experience;

## WEAKNESS

Lack of Capital/Investment

## **O**PPORTUNITIES

Huge demand in the community Location of farm; Regular customers;

### THREATS

Theft Fire

# Pictures







## **FAMILY PICTURE**