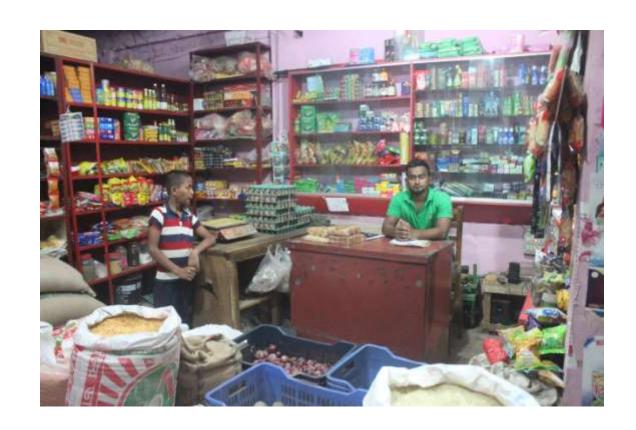

#### Proposed NU Business Name: MS ROHIM & SONS



Project identification and prepared by: Md Belal Hossain Chagolnaiya Unit, Feni

Project verified by: Sushanto Kumar Biswash



| Brief Bio of The Proposed Nobin Udyokta                                                                        |        |                                                                                                                                                                                              |  |  |
|----------------------------------------------------------------------------------------------------------------|--------|----------------------------------------------------------------------------------------------------------------------------------------------------------------------------------------------|--|--|
| Name