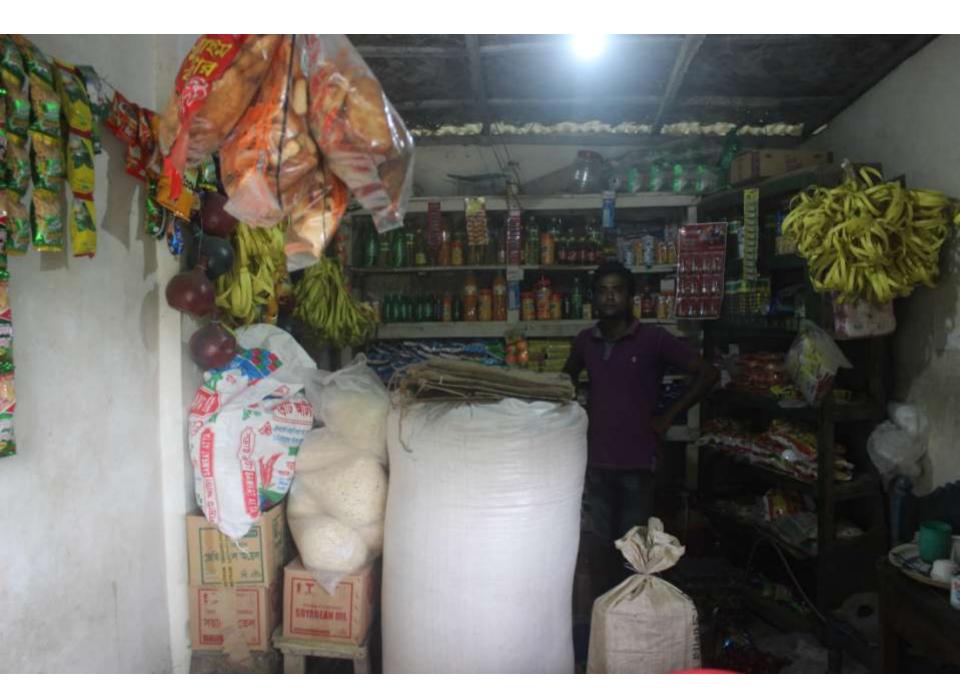

| Proposed Nobin Udyokta Business Info                 |   |                                                                                                                                                                                                                                                                                                                                              |  |  |  |
|------------------------------------------------------|---|----------------------------------------------------------------------------------------------------------------------------------------------------------------------------------------------------------------------------------------------------------------------------------------------------------------------------------------------|--|--|--|
| Business Name                                        | : | SHORIF STORE                                                                                                                                                                                                                                                                                                                                 |  |  |  |
| Location                                             | : | Poschim Pathan Nogor Bazaar, Chagolnaiya, Feni                                                                                                                                                                                                                                                                                               |  |  |  |
| Total Investment in BDT                              | : | BDT 2,10,000/-                                                                                                                                                                                                                                                                                                                               |  |  |  |
| Financing                                            | : | Self BDT 140,000/-(from existing business) 67%                                                                                                                                                                                                                                                                                               |  |  |  |
|                                                      |   | Required Investment BDT 70,000/-(as equity) 33%                                                                                                                                                                                                                                                                                              |  |  |  |
| Present salary/drawings<br>from business (estimates) | : | BDT 5,000/-                                                                                                                                                                                                                                                                                                                                  |  |  |  |
| Proposed Salary                                      | : | BDT 5,000/-                                                                                                                                                                                                                                                                                                                                  |  |  |  |
| Size of shop                                         | : | 15 ft x 10 ft= 150 square ft                                                                                                                                                                                                                                                                                                                 |  |  |  |
| Implementation                                       | : | <ul> <li>The business is planned to be scaled up by investment in existing goods like, Grocery Item etc.</li> <li>Average 20 % gain on sales.</li> <li>The business is operating by entrepreneur. Existing no employee.</li> <li>Collects goods from Feni.</li> <li>The shop is rented.</li> <li>Agreed grace period is 3 months.</li> </ul> |  |  |  |

Pictures