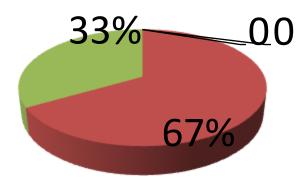

| Proposed Nobin Udyokta Business Info                 |   |                                                                                                                                                                                                                                                                                                                                              |  |  |  |
|------------------------------------------------------|---|----------------------------------------------------------------------------------------------------------------------------------------------------------------------------------------------------------------------------------------------------------------------------------------------------------------------------------------------|--|--|--|
| Business Name                                        | : | SHORIF STORE                                                                                                                                                                                                                                                                                                                                 |  |  |  |
| Location                                             | : | Poschim Pathan Nogor Bazaar, Chagolnaiya, Feni                                                                                                                                                                                                                                                                                               |  |  |  |
| Total Investment in BDT                              | : | BDT 2,10,000/-                                                                                                                                                                                                                                                                                                                               |  |  |  |
| Financing                                            | : | Self BDT 140,000/-(from existing business) 67%                                                                                                                                                                                                                                                                                               |  |  |  |
|                                                      |   | Required Investment BDT 70,000/-(as equity) 33%                                                                                                                                                                                                                                                                                              |  |  |  |
| Present salary/drawings<br>from business (estimates) | : | BDT 5,000/-                                                                                                                                                                                                                                                                                                                                  |  |  |  |
| Proposed Salary                                      | : | BDT 5,000/-                                                                                                                                                                                                                                                                                                                                  |  |  |  |
| Size of shop                                         | : | 15 ft x 10 ft= 150 square ft                                                                                                                                                                                                                                                                                                                 |  |  |  |
| Implementation                                       | : | <ul> <li>The business is planned to be scaled up by investment in existing goods like, Grocery Item etc.</li> <li>Average 20 % gain on sales.</li> <li>The business is operating by entrepreneur. Existing no employee.</li> <li>Collects goods from Feni.</li> <li>The shop is rented.</li> <li>Agreed grace period is 3 months.</li> </ul> |  |  |  |