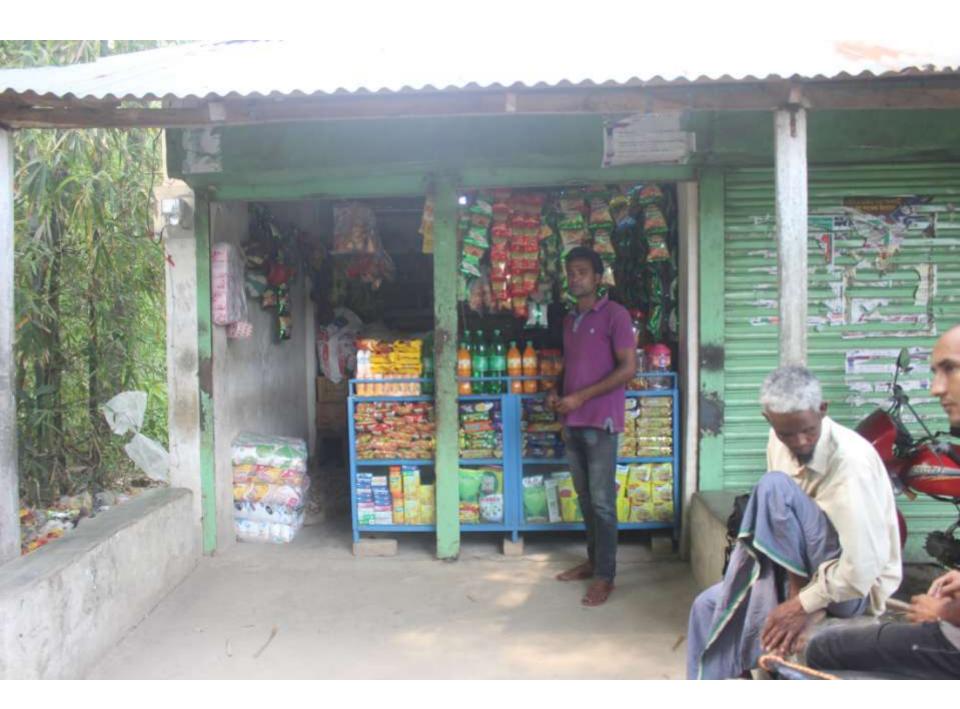

| Proposed Nobin Udyokta Business Info                 |   |                                                                                                                                                                                                                                                                                                                                              |  |  |  |
|------------------------------------------------------|---|----------------------------------------------------------------------------------------------------------------------------------------------------------------------------------------------------------------------------------------------------------------------------------------------------------------------------------------------|--|--|--|
| Business Name                                        | : | SHORIF STORE                                                                                                                                                                                                                                                                                                                                 |  |  |  |
| Location                                             | : | Poschim Pathan Nogor Bazaar, Chagolnaiya, Feni                                                                                                                                                                                                                                                                                               |  |  |  |
| Total Investment in BDT                              | : | BDT 2,10,000/-                                                                                                                                                                                                                                                                                                                               |  |  |  |
| Financing                                            | : | Self BDT 140,000/-(from existing business) 67%                                                                                                                                                                                                                                                                                               |  |  |  |
|                                                      |   | Required Investment BDT 70,000/-(as equity) 33%                                                                                                                                                                                                                                                                                              |  |  |  |
| Present salary/drawings<br>from business (estimates) | : | BDT 5,000/-                                                                                                                                                                                                                                                                                                                                  |  |  |  |
| Proposed Salary                                      | : | BDT 5,000/-                                                                                                                                                                                                                                                                                                                                  |  |  |  |
| Size of shop                                         | : | 15 ft x 10 ft= 150 square ft                                                                                                                                                                                                                                                                                                                 |  |  |  |
| Implementation                                       | : | <ul> <li>The business is planned to be scaled up by investment in existing goods like, Grocery Item etc.</li> <li>Average 20 % gain on sales.</li> <li>The business is operating by entrepreneur. Existing no employee.</li> <li>Collects goods from Feni.</li> <li>The shop is rented.</li> <li>Agreed grace period is 3 months.</li> </ul> |  |  |  |

Pictures