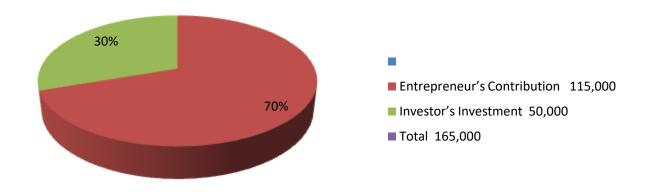

| Investment Breakdown |        |                   |              |      |                   |              |                       |  |
|----------------------|--------|-------------------|--------------|------|-------------------|--------------|-----------------------|--|
|                      | isting |                   | Proposed     |      |                   |              |                       |  |
| Particulars          | Qty.   | <b>Unit Price</b> | Amount (BDT) | Qty. | <b>Unit Price</b> | Amount (BDT) | <b>Proposed Total</b> |  |
| Soft Drinks          | 100    | 55                | 5,500        | 100  | 55                | 5,500        | 11,000                |  |
| Biscuit              | 100    | 20                | 2,000        | 100  | 20                | 2,000        | 4,000                 |  |
| Potato               | 100    | 8                 | 800          | 100  | 8                 | 800          | 1,600                 |  |
| Soap                 | 100    | 37                | 3,700        | 100  | 37                | 3,700        | 7,400                 |  |
| Washing              | 100    | 60                | 6,000        | 100  | 60                | 6,000        | 12,000                |  |
| Powder               |        |                   |              |      |                   |              |                       |  |
| Juice                | 50     | 55                | 2,750        | 50   | 55                | 2,750        | 5,500                 |  |
| Coil                 | 30     | 40                | 1,200        | 30   | 40                | 1,200        | 2,400                 |  |
| Others               | 431    | 100               | 43,050       |      |                   | 28,050       | 71,100                |  |
| Security             | 1      | 50000             | 50,000       | 0    | 0                 | 0            | 50,000                |  |
| Total                | 1011.5 |                   | 115,000      | 961  |                   | 50,000       | 165,000               |  |