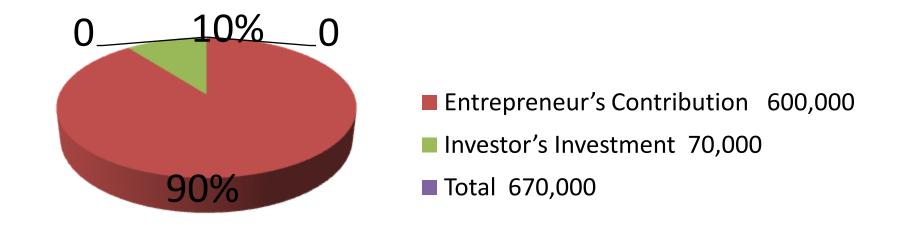

| Investment Breakdown |        |                   |              |      |                   |              |                |
|----------------------|--------|-------------------|--------------|------|-------------------|--------------|----------------|
|                      | isting |                   | Proposed     |      |                   |              |                |
| Particulars          | Qty.   | <b>Unit Price</b> | Amount (BDT) | Qty. | <b>Unit Price</b> | Amount (BDT) | Proposed Total |
| Melamine Plate       | 1500   | 70                | 105,000      | 500  | 70                | 35,000       | 140,000        |
| Dinner set           | 30     | 4000              | 120,000      | 8    | 4000              | 32,000       | 152,000        |
| Filter               | 100    | 500               | 50,000       | 5    | 500               | 2,500        | 52,500         |
| Jug                  | 30     | 700               | 21,000       | 0    | 0                 | 0            | 21,000         |
| Rack                 | 50     | 700               | 35,000       | 0    | 0                 | 0            | 35,000         |
| Glass set            | 100    | 500               | 50,000       | 0    | 0                 | 0            | 50,000         |
| Rice cooker          | 100    | 1100              | 110,000      | 0    | 0                 | 0            | 110,000        |
| Pressure cooker      | 70     | 1300              | 91,000       | 0    | 0                 | 0            | 91,000         |
| Others               | 1      | 18000             | 18,000       | 1    | 500               | 500          | 18,500         |
| Total                | 1981   |                   | 600,000      | 514  |                   | 70,000       | 670,000        |