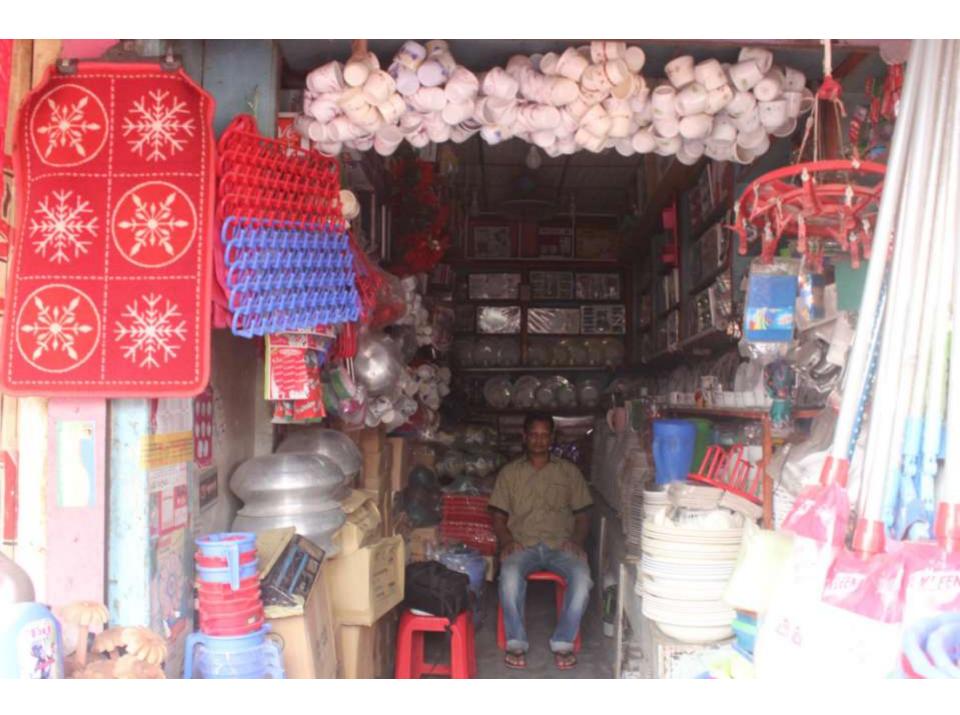

| Proposed Nobin Udyokta Business Info              |                                                                                                                                                                                        |                                                 |  |  |  |
|---------------------------------------------------|----------------------------------------------------------------------------------------------------------------------------------------------------------------------------------------|-------------------------------------------------|--|--|--|
| Business Name                                     | :                                                                                                                                                                                      | TISHA CROCKERIES                                |  |  |  |
| Location                                          | :                                                                                                                                                                                      | Main road Chagolnaiya, Feni                     |  |  |  |
| Total Investment in BDT                           | :                                                                                                                                                                                      | BDT 6,70,000/-                                  |  |  |  |
| Financing                                         | :                                                                                                                                                                                      | Self BDT 600,000/-(from existing business) 90%  |  |  |  |
|                                                   |                                                                                                                                                                                        | Required Investment BDT 70,000/-(as equity) 10% |  |  |  |
| Present salary/drawings from business (estimates) | :                                                                                                                                                                                      | BDT 5,000/-                                     |  |  |  |
| Proposed Salary                                   | :                                                                                                                                                                                      | BDT 5,000/-                                     |  |  |  |
| Size of shop                                      | :                                                                                                                                                                                      | 10 ft x 15 ft= 150 square ft                    |  |  |  |
| Implementation                                    | The business is planned to be scaled up by investment in a goods like, Crockery's Item etc.  Average 25 % gain on sales.  The business is operating by entrepreneur. Existing no emplo |                                                 |  |  |  |

# Pictures