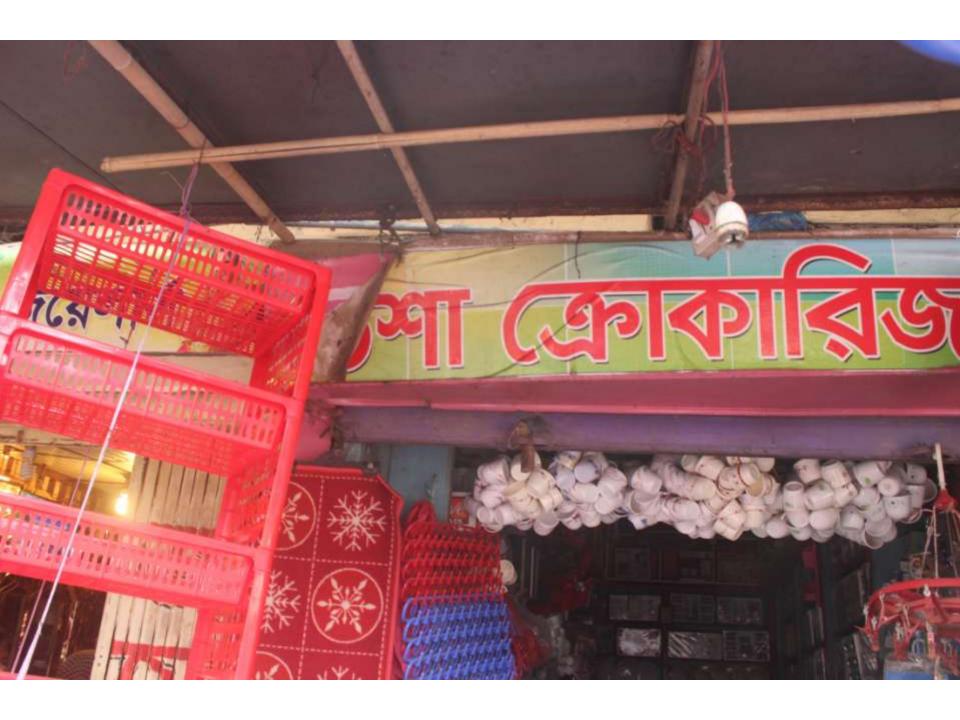

#### **Proposed NU Business Name: TISHA CROCKERIES**

Project identification and prepared by: Md Nasir Uddin Sheikh Chagolnaiya Unit, Feni

Project verified by: Sushanto Kumar Biswash

| Brief Bio of The Proposed Nobin Udyokta                                                                                                         |       |                                                                                                                                                                                            |  |  |  |
|-------------------------------------------------------------------------------------------------------------------------------------------------|-------|--------------------------------------------------------------------------------------------------------------------------------------------------------------------------------------------|--|--|--|
| Name                                                                                                                                            | :     | MAZHARUL                                                                                                                                                                                   |  |  |  |
| Age                                                                                                                                             | :     | 01-09-1984 (33 Years)                                                                                                                                                                      |  |  |  |
| Education, till to date                                                                                                                         | :     | SSC                                                                                                                                                                                        |  |  |  |
| Marital status                                                                                                                                  | :     | Married                                                                                                                                                                                    |  |  |  |
| Children                                                                                                                                        | :     | 1 Son                                                                                                                                                                                      |  |  |  |
| No. of siblings:                                                                                                                                | :     | 05 Brothers & 2 Sisters                                                                                                                                                                    |  |  |  |
| Address                                                                                                                                         | :     | Vill: Matiagoda, P.O: Chandgari, P.S: Chagolnaiya, Dist: Feni.                                                                                                                             |  |  |  |
| Parent's and GB related Info (i) Who is GB member (ii) Mother's name (iii) Father's name (iv) GB member's info                                  | : : : | Mother Father SAMSUN NAHAR NASIR UDDIN Branch: Mohamaya Chagolnaiya, Centre # 49 (Female), Member ID: 7577, Group No: 06 Member since: 28-12-2009 to 2015 (06 Years) First loan: BDT 5,000 |  |  |  |
| Further Information: (v) Who pays GB loan installment (vi) Mobile lady (vii) Grameen Education Loan (viii) Any other loan like GB, BRAC ASA etc | : : : | Existing Loan: 30,000/-, Outstanding loan: /- N/A No No No                                                                                                                                 |  |  |  |

| Proposed Nobin Udyokta Business Info              |                                                                                                                                                                                        |                                                 |  |  |  |
|---------------------------------------------------|----------------------------------------------------------------------------------------------------------------------------------------------------------------------------------------|-------------------------------------------------|--|--|--|
| Business Name                                     | :                                                                                                                                                                                      | TISHA CROCKERIES                                |  |  |  |
| Location                                          | :                                                                                                                                                                                      | Main road Chagolnaiya, Feni                     |  |  |  |
| Total Investment in BDT                           | :                                                                                                                                                                                      | BDT 6,70,000/-                                  |  |  |  |
| Financing                                         | :                                                                                                                                                                                      | Self BDT 600,000/-(from existing business) 90%  |  |  |  |
|                                                   |                                                                                                                                                                                        | Required Investment BDT 70,000/-(as equity) 10% |  |  |  |
| Present salary/drawings from business (estimates) | :                                                                                                                                                                                      | BDT 5,000/-                                     |  |  |  |
| Proposed Salary                                   | :                                                                                                                                                                                      | BDT 5,000/-                                     |  |  |  |
| Size of shop                                      | :                                                                                                                                                                                      | 10 ft x 15 ft= 150 square ft                    |  |  |  |
| Implementation                                    | The business is planned to be scaled up by investment in a goods like, Crockery's Item etc.  Average 25 % gain on sales.  The business is operating by entrepreneur. Existing no emplo |                                                 |  |  |  |