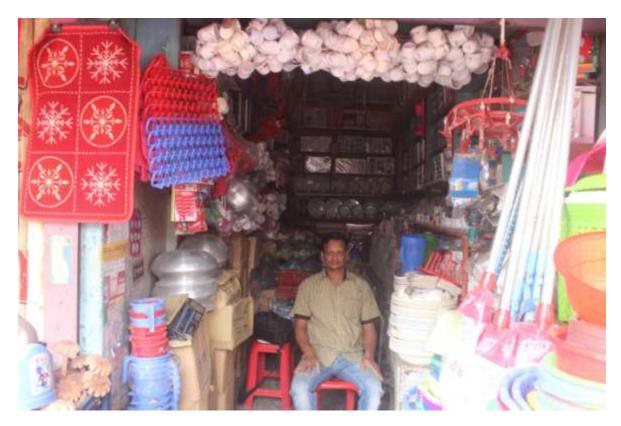

| Proposed Nobin Udyokta Business Info              |                                                                                                                                                                                        |                                                 |  |  |  |
|---------------------------------------------------|----------------------------------------------------------------------------------------------------------------------------------------------------------------------------------------|-------------------------------------------------|--|--|--|
| Business Name                                     | :                                                                                                                                                                                      | TISHA CROCKERIES                                |  |  |  |
| Location                                          | :                                                                                                                                                                                      | Main road Chagolnaiya, Feni                     |  |  |  |
| Total Investment in BDT                           | :                                                                                                                                                                                      | BDT 6,70,000/-                                  |  |  |  |
| Financing                                         | :                                                                                                                                                                                      | Self BDT 600,000/-(from existing business) 90%  |  |  |  |
|                                                   |                                                                                                                                                                                        | Required Investment BDT 70,000/-(as equity) 10% |  |  |  |
| Present salary/drawings from business (estimates) | :                                                                                                                                                                                      | BDT 5,000/-                                     |  |  |  |
| Proposed Salary                                   | :                                                                                                                                                                                      | BDT 5,000/-                                     |  |  |  |
| Size of shop                                      | :                                                                                                                                                                                      | 10 ft x 15 ft= 150 square ft                    |  |  |  |
| Implementation                                    | The business is planned to be scaled up by investment in a goods like, Crockery's Item etc.  Average 25 % gain on sales.  The business is operating by entrepreneur. Existing no emplo |                                                 |  |  |  |

# Pictures