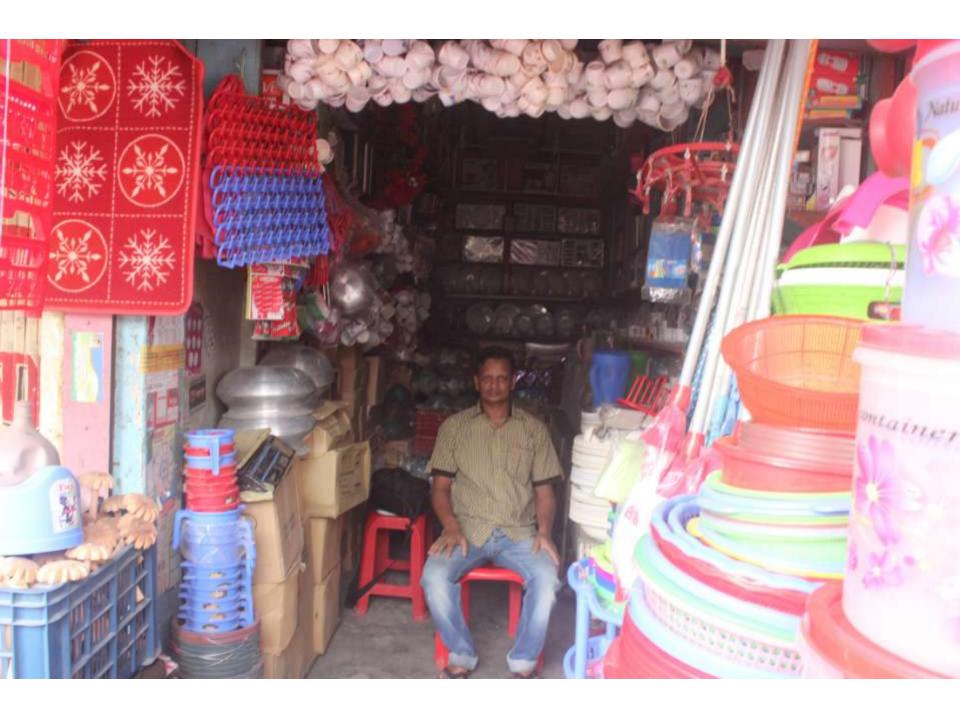

| Proposed Nobin Udyokta Business Info              |                                                                                                                                                                                        |                                                 |  |  |  |
|---------------------------------------------------|----------------------------------------------------------------------------------------------------------------------------------------------------------------------------------------|-------------------------------------------------|--|--|--|
| Business Name                                     | :                                                                                                                                                                                      | TISHA CROCKERIES                                |  |  |  |
| Location                                          | :                                                                                                                                                                                      | Main road Chagolnaiya, Feni                     |  |  |  |
| Total Investment in BDT                           | :                                                                                                                                                                                      | BDT 6,70,000/-                                  |  |  |  |
| Financing                                         | :                                                                                                                                                                                      | Self BDT 600,000/-(from existing business) 90%  |  |  |  |
|                                                   |                                                                                                                                                                                        | Required Investment BDT 70,000/-(as equity) 10% |  |  |  |
| Present salary/drawings from business (estimates) | :                                                                                                                                                                                      | BDT 5,000/-                                     |  |  |  |
| Proposed Salary                                   | :                                                                                                                                                                                      | BDT 5,000/-                                     |  |  |  |
| Size of shop                                      | :                                                                                                                                                                                      | 10 ft x 15 ft= 150 square ft                    |  |  |  |
| Implementation                                    | The business is planned to be scaled up by investment in a goods like, Crockery's Item etc.  Average 25 % gain on sales.  The business is operating by entrepreneur. Existing no emplo |                                                 |  |  |  |

# Pictures