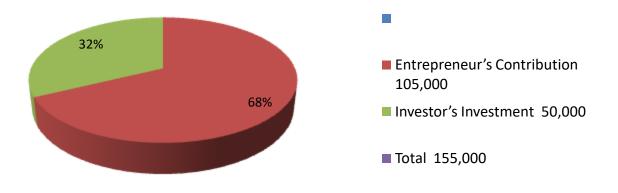

| Proposed Nobin Udyokta Business Info              |                                                                                                    |                                                                                                                                                                                                                                                                                                                                                              |  |  |  |
|---------------------------------------------------|----------------------------------------------------------------------------------------------------|--------------------------------------------------------------------------------------------------------------------------------------------------------------------------------------------------------------------------------------------------------------------------------------------------------------------------------------------------------------|--|--|--|
| Business Name                                     | :                                                                                                  | BRISTY SOTRE                                                                                                                                                                                                                                                                                                                                                 |  |  |  |
| Location                                          | :                                                                                                  | Moruare chor, Feni                                                                                                                                                                                                                                                                                                                                           |  |  |  |
| Total Investment in BDT                           | :                                                                                                  | BDT 165,000/-                                                                                                                                                                                                                                                                                                                                                |  |  |  |
| Financing                                         | : Self BDT 105,000/- (from existing business) 64% Required Investment BDT 50,000/- (as equity) 36% |                                                                                                                                                                                                                                                                                                                                                              |  |  |  |
| Present salary/drawings from business (estimates) | :                                                                                                  | BDT 5,000                                                                                                                                                                                                                                                                                                                                                    |  |  |  |
| Proposed Salary                                   | :                                                                                                  | BDT 5,000                                                                                                                                                                                                                                                                                                                                                    |  |  |  |
| Size of shop                                      | :                                                                                                  | 20 ft x 10 ft= 200 square ft                                                                                                                                                                                                                                                                                                                                 |  |  |  |
| Security                                          | :                                                                                                  | 5,000                                                                                                                                                                                                                                                                                                                                                        |  |  |  |
| Implementation                                    | :                                                                                                  | <ul> <li>The business is planned to be scaled up by investment in existing goods like; Rice, Oil, Cosmetics, Biscuit, etc</li> <li>Average 15% gain on sales.</li> <li>The shop is Rented.</li> <li>The business is operating by entrepreneur. Existing no employee.</li> <li>Collects goods from Feni.</li> <li>Agreed grace period is 3 months.</li> </ul> |  |  |  |

| Investmer | a+ E | Prop |    | 014/10 |
|-----------|------|------|----|--------|
| mvesuner  | IL C | orea | KU | OWII   |

|                  | Exis | ting       | Proposed |     |            |        |          |
|------------------|------|------------|----------|-----|------------|--------|----------|
| Particulars      | Qty. | Unit Price | Amount   | Qty | Unit Price | Amount | Proposed |
|                  |      |            | (BDT)    | _   |            | (BDT)  | Total    |
| Rice             | 5    | 2,000      | 10,000   | 5   | 2,000      | 10,000 | 20,000   |
| Dall             | 2    | 2,200      | 4,400    | 0   | 0          | 0      | 4,400    |
| Oil              | 80   | 100        | 8,000    | 80  | 100        | 8,000  | 16,000   |
| Flour, Wheat     | 2    | 1,200      | 24,00    | 0   | 0          | 0      | 24,000   |
| Sugar            | 1    | 2,400      | 2,400    | 0   | 0          | 0      | 24,00    |
| Onion, Garlic    | 0    | 0          | 6,000    | 0   | 0          | 0      | 6,000    |
| Chicken, egg     | 0    | 0          | 5,000    | 0   | 0          | 0      | 5,000    |
| Curcuma, pepper, | 0    | 0          | 1,500    | 0   | 0          | 0      | 1,500    |
| spice            |      |            |          |     |            |        |          |
| Cosmetics        | 0    | 0          | 20,000   | 0   | 0          | 32,000 | 52,000   |
| Gas cylinder     | 6    | 2500       | 15,000   | 0   | 0          | 0      | 15,000   |
| others           | 0    | 0          | 25,300   | 0   | 0          |        | 25,300   |
| Security         | 0    | 0          | 5,000    | 0   | 0          | 0      | 5,000    |
| Total            | 0    | 0          | 105,000  | 0   | 0          | 50,000 | 165,000  |