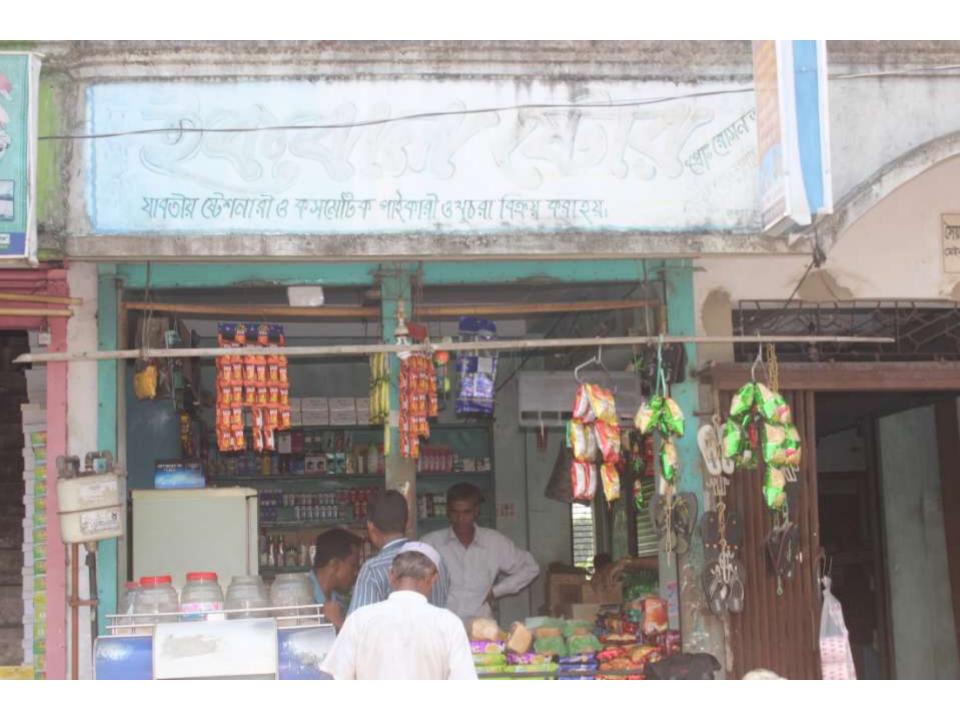

| Proposed Nobin Udyokta Business Info              |   |                                                                                                                                                                                                                                                                                                                                                               |  |  |
|---------------------------------------------------|---|---------------------------------------------------------------------------------------------------------------------------------------------------------------------------------------------------------------------------------------------------------------------------------------------------------------------------------------------------------------|--|--|
| Business Name                                     | : | IQBAL STORE                                                                                                                                                                                                                                                                                                                                                   |  |  |
| Location                                          | : | Sosordi Bazar, Feni                                                                                                                                                                                                                                                                                                                                           |  |  |
| Total Investment in BDT                           | : | BDT 175,000/-                                                                                                                                                                                                                                                                                                                                                 |  |  |
| Financing                                         | : | Self BDT 125,000/- (from existing business) 71% Required Investment BDT 50,000/- (as equity) 29%                                                                                                                                                                                                                                                              |  |  |
| Present salary/drawings from business (estimates) | : | BDT 5,000                                                                                                                                                                                                                                                                                                                                                     |  |  |
| Proposed Salary                                   | : | BDT 5,000                                                                                                                                                                                                                                                                                                                                                     |  |  |
| Size of shop                                      | : | 08 ft x 15 ft= 120 square ft                                                                                                                                                                                                                                                                                                                                  |  |  |
| Security                                          | : | 70,000                                                                                                                                                                                                                                                                                                                                                        |  |  |
| Implementation                                    | : | <ul> <li>The business is planned to be scaled up by investment in existing goods like; Cosmetics, Biscuit, Cold Drinks etc</li> <li>Average 15% gain on sales.</li> <li>The shop is Rented.</li> <li>The business is operating by entrepreneur. Existing no employee.</li> <li>Collects goods from Feni.</li> <li>Agreed grace period is 3 months.</li> </ul> |  |  |

# Pictures