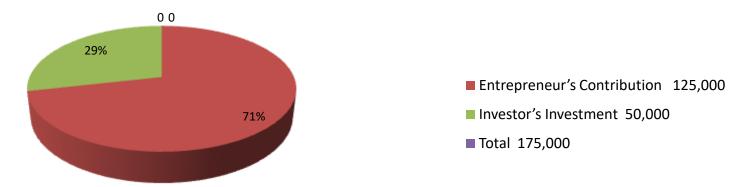

| Proposed Nobin Udyokta Business Info              |   |                                                                                                                                                                                                                                                                                                                                                               |  |  |
|---------------------------------------------------|---|---------------------------------------------------------------------------------------------------------------------------------------------------------------------------------------------------------------------------------------------------------------------------------------------------------------------------------------------------------------|--|--|
| Business Name                                     | : | IQBAL STORE                                                                                                                                                                                                                                                                                                                                                   |  |  |
| Location                                          | : | Sosordi Bazar, Feni                                                                                                                                                                                                                                                                                                                                           |  |  |
| Total Investment in BDT                           | : | BDT 175,000/-                                                                                                                                                                                                                                                                                                                                                 |  |  |
| Financing                                         | : | Self BDT 125,000/- (from existing business) 71% Required Investment BDT 50,000/- (as equity) 29%                                                                                                                                                                                                                                                              |  |  |
| Present salary/drawings from business (estimates) | : | BDT 5,000                                                                                                                                                                                                                                                                                                                                                     |  |  |
| Proposed Salary                                   | : | BDT 5,000                                                                                                                                                                                                                                                                                                                                                     |  |  |
| Size of shop                                      | : | 08 ft x 15 ft= 120 square ft                                                                                                                                                                                                                                                                                                                                  |  |  |
| Security                                          | : | 70,000                                                                                                                                                                                                                                                                                                                                                        |  |  |
| Implementation                                    | : | <ul> <li>The business is planned to be scaled up by investment in existing goods like; Cosmetics, Biscuit, Cold Drinks etc</li> <li>Average 15% gain on sales.</li> <li>The shop is Rented.</li> <li>The business is operating by entrepreneur. Existing no employee.</li> <li>Collects goods from Feni.</li> <li>Agreed grace period is 3 months.</li> </ul> |  |  |