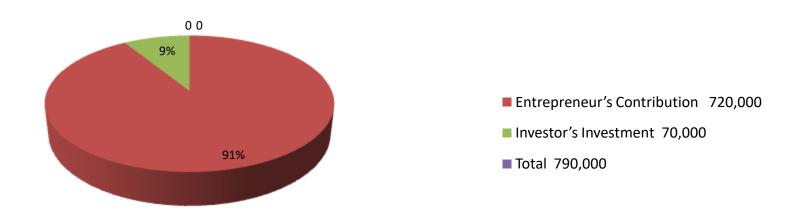

| <b>Proposed Nobin U</b> | dyokta Business Info |
|-------------------------|----------------------|
|-------------------------|----------------------|

| •                                                 |   |                                                                                                                                                                                                                                                                                                                                                                                                                       |
|---------------------------------------------------|---|-----------------------------------------------------------------------------------------------------------------------------------------------------------------------------------------------------------------------------------------------------------------------------------------------------------------------------------------------------------------------------------------------------------------------|
| Business Name                                     | : | MOHAMAYA SWARNA SILPALAY                                                                                                                                                                                                                                                                                                                                                                                              |
| Location                                          | : | Loskar hatt, Feni                                                                                                                                                                                                                                                                                                                                                                                                     |
| Total Investment in BDT                           | : | BDT 790,000/-                                                                                                                                                                                                                                                                                                                                                                                                         |
| Financing                                         | : | Self BDT 720,000/- (from existing business) 91% Required Investment BDT 70,000/- (as equity) 09 %                                                                                                                                                                                                                                                                                                                     |
| Present salary/drawings from business (estimates) | • | BDT 5,000                                                                                                                                                                                                                                                                                                                                                                                                             |
| Proposed Salary                                   | : | BDT 5,000                                                                                                                                                                                                                                                                                                                                                                                                             |
| Size of shop                                      | : | 12 ft x 15 ft= 180 square ft                                                                                                                                                                                                                                                                                                                                                                                          |
| Security of the shop                              | : | 300,000                                                                                                                                                                                                                                                                                                                                                                                                               |
| Implementation                                    | : | <ul> <li>The business is planned to be scaled up by investment in existing goods like; Gold, Silver etc.</li> <li>Average 15% gain on sales.</li> <li>The business is operating by entrepreneur. Existing 01 employee.</li> <li>After getting equity fund one employee will be appointed.</li> <li>The shop is rented.</li> <li>Collects goods from Dhaka, Feni.</li> <li>Agreed grace period is 3 months.</li> </ul> |

#### **Investment Breakdown**

|                    | Existing |            | Proposed |     |                   |        |          |
|--------------------|----------|------------|----------|-----|-------------------|--------|----------|
| <b>Particulars</b> | Qty.     | Unit Price | Amount   | Qty | <b>Unit Price</b> | Amount | Proposed |
|                    |          |            | (BDT)    |     |                   | (BDT)  | Total    |
| Har                | 3        | 25000      | 75,000   | 0   | 0                 | 0      | 75,000   |
| Chain              | 15       | 10000      | 150,000  | 5   | 10000             | 50,000 | 200,000  |
| Finger Ring        | 8        | 4000       | 32,000   | 5   | 4000              | 20,000 | 52,000   |
| Hear Ring          | 30       | 4,000      | 120,000  | 0   | 0                 | 0      | 120,000  |
| Nose Ring          | 100      | 300        | 30,000   | 0   | 0                 | 0      | 30,000   |
| Others             | 0        | 0          | 13,000   | 0   | 0                 | 0      | 13,000   |
| Security           | 1        | 0          | 300,000  | 0   | 0                 | 0      | 300,000  |
| Total              | 149      |            | 720,000  | 0   | 0                 | 70,000 | 790,000  |