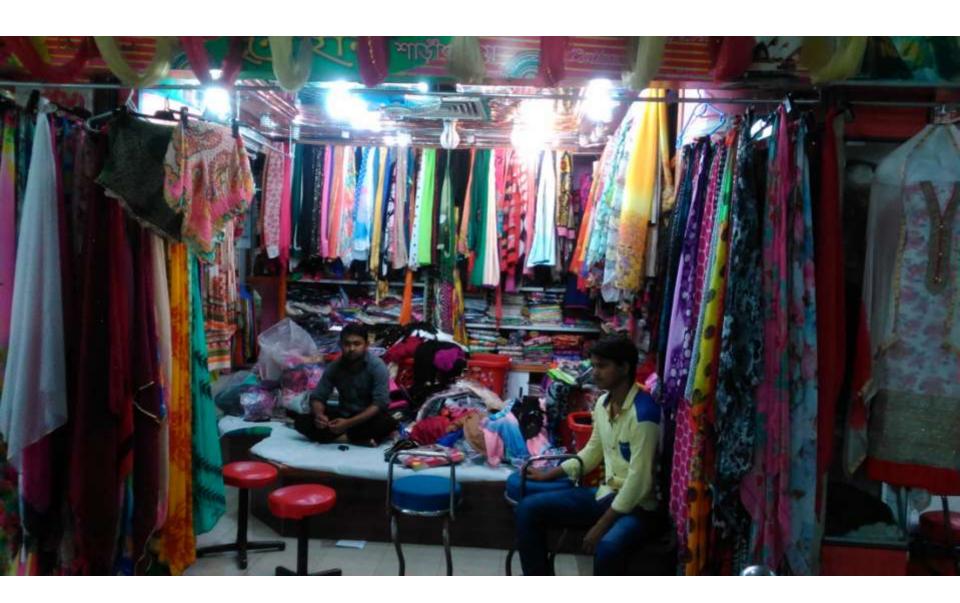

| Proposed Nobin Udyokta Business Info              |   |                                                                                                                                                                                                                                                                                                                                                                    |  |  |  |  |
|---------------------------------------------------|---|--------------------------------------------------------------------------------------------------------------------------------------------------------------------------------------------------------------------------------------------------------------------------------------------------------------------------------------------------------------------|--|--|--|--|
| Business Name                                     | : | M/S DULHAN SARIKALAY                                                                                                                                                                                                                                                                                                                                               |  |  |  |  |
| Location                                          | : | F Rahman AC Market, Feni                                                                                                                                                                                                                                                                                                                                           |  |  |  |  |
| Total Investment in BDT                           | : | BDT 1,030 ,000/-                                                                                                                                                                                                                                                                                                                                                   |  |  |  |  |
| Financing                                         | : | Self BDT 960,000/- (from existing business) 93% Required Investment BDT 70,000/- (as equity) 07%                                                                                                                                                                                                                                                                   |  |  |  |  |
| Present salary/drawings from business (estimates) | : | BDT 5,000                                                                                                                                                                                                                                                                                                                                                          |  |  |  |  |
| Proposed Salary                                   | : | BDT 5,000                                                                                                                                                                                                                                                                                                                                                          |  |  |  |  |
| Size of shop                                      | : | 10 ft x 11 ft= 110 square ft                                                                                                                                                                                                                                                                                                                                       |  |  |  |  |
| Security                                          | : | 250,000                                                                                                                                                                                                                                                                                                                                                            |  |  |  |  |
| Implementation                                    | : | <ul> <li>The business is planned to be scaled up by investment in existing goods like; Sharee, Three pcs, Scuff, Bed Shit Etc.</li> <li>Average 20% gain on sales.</li> <li>The shop is rented.</li> <li>The business is operating by entrepreneur. Existing 02 employee.</li> <li>Collects goods from Dhaka.</li> <li>Agreed grace period is 3 months.</li> </ul> |  |  |  |  |

# Pictures