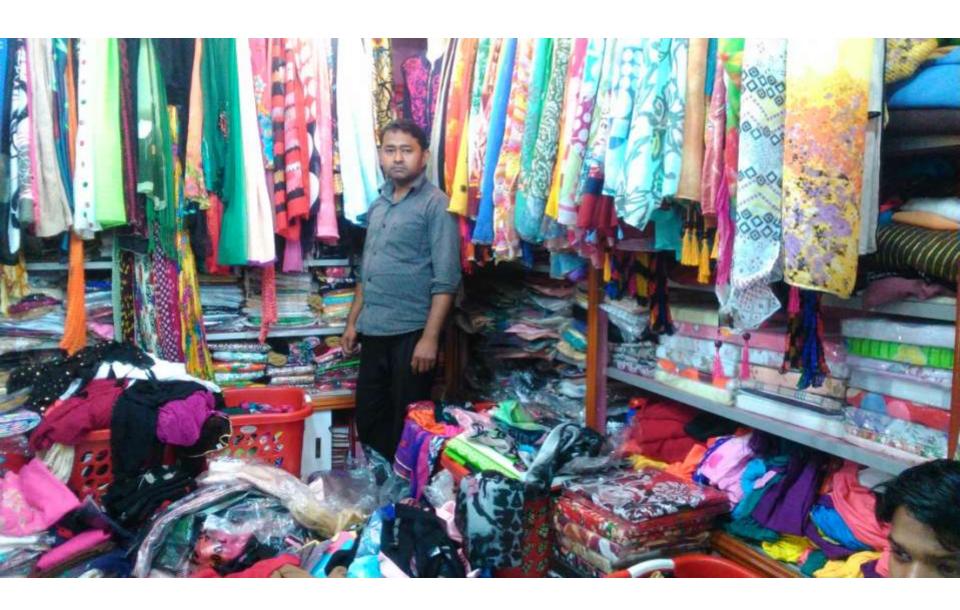

| Proposed Nobin Udyokta Business Info              |   |                                                                                                                                                                                                                                                                                                                                                                    |  |  |  |  |
|---------------------------------------------------|---|--------------------------------------------------------------------------------------------------------------------------------------------------------------------------------------------------------------------------------------------------------------------------------------------------------------------------------------------------------------------|--|--|--|--|
| Business Name                                     | : | M/S DULHAN SARIKALAY                                                                                                                                                                                                                                                                                                                                               |  |  |  |  |
| Location                                          | : | F Rahman AC Market, Feni                                                                                                                                                                                                                                                                                                                                           |  |  |  |  |
| Total Investment in BDT                           | : | BDT 1,030 ,000/-                                                                                                                                                                                                                                                                                                                                                   |  |  |  |  |
| Financing                                         | : | Self BDT 960,000/- (from existing business) 93% Required Investment BDT 70,000/- (as equity) 07%                                                                                                                                                                                                                                                                   |  |  |  |  |
| Present salary/drawings from business (estimates) | : | BDT 5,000                                                                                                                                                                                                                                                                                                                                                          |  |  |  |  |
| Proposed Salary                                   | : | BDT 5,000                                                                                                                                                                                                                                                                                                                                                          |  |  |  |  |
| Size of shop                                      | : | 10 ft x 11 ft= 110 square ft                                                                                                                                                                                                                                                                                                                                       |  |  |  |  |
| Security                                          | : | 250,000                                                                                                                                                                                                                                                                                                                                                            |  |  |  |  |
| Implementation                                    | : | <ul> <li>The business is planned to be scaled up by investment in existing goods like; Sharee, Three pcs, Scuff, Bed Shit Etc.</li> <li>Average 20% gain on sales.</li> <li>The shop is rented.</li> <li>The business is operating by entrepreneur. Existing 02 employee.</li> <li>Collects goods from Dhaka.</li> <li>Agreed grace period is 3 months.</li> </ul> |  |  |  |  |

# Pictures