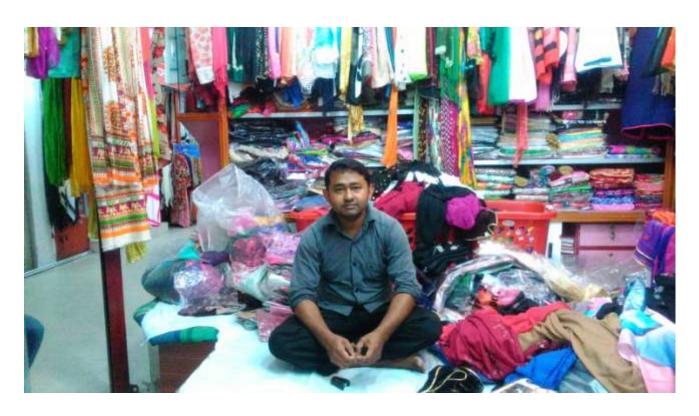

| Proposed Nobin Udyokta Business Info              |   |                                                                                                                                                                                                                                                                                                                                                                    |  |  |  |  |
|---------------------------------------------------|---|--------------------------------------------------------------------------------------------------------------------------------------------------------------------------------------------------------------------------------------------------------------------------------------------------------------------------------------------------------------------|--|--|--|--|
| Business Name                                     | : | M/S DULHAN SARIKALAY                                                                                                                                                                                                                                                                                                                                               |  |  |  |  |
| Location                                          | : | F Rahman AC Market, Feni                                                                                                                                                                                                                                                                                                                                           |  |  |  |  |
| Total Investment in BDT                           | : | BDT 1,030 ,000/-                                                                                                                                                                                                                                                                                                                                                   |  |  |  |  |
| Financing                                         | : | Self BDT 960,000/- (from existing business) 93% Required Investment BDT 70,000/- (as equity) 07%                                                                                                                                                                                                                                                                   |  |  |  |  |
| Present salary/drawings from business (estimates) | : | BDT 5,000                                                                                                                                                                                                                                                                                                                                                          |  |  |  |  |
| Proposed Salary                                   | : | BDT 5,000                                                                                                                                                                                                                                                                                                                                                          |  |  |  |  |
| Size of shop                                      | : | 10 ft x 11 ft= 110 square ft                                                                                                                                                                                                                                                                                                                                       |  |  |  |  |
| Security                                          | : | 250,000                                                                                                                                                                                                                                                                                                                                                            |  |  |  |  |
| Implementation                                    | : | <ul> <li>The business is planned to be scaled up by investment in existing goods like; Sharee, Three pcs, Scuff, Bed Shit Etc.</li> <li>Average 20% gain on sales.</li> <li>The shop is rented.</li> <li>The business is operating by entrepreneur. Existing 02 employee.</li> <li>Collects goods from Dhaka.</li> <li>Agreed grace period is 3 months.</li> </ul> |  |  |  |  |