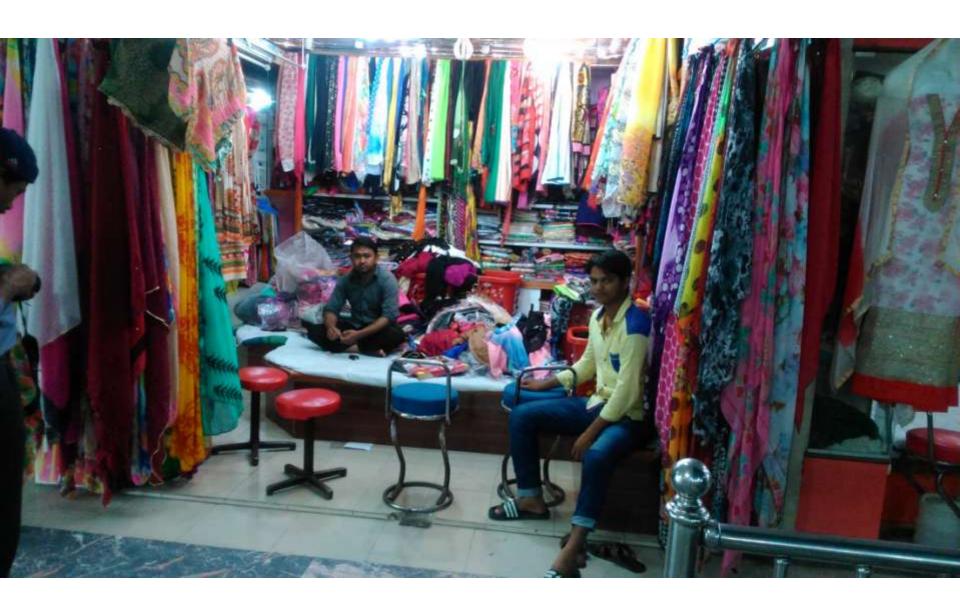

| Proposed Nobin Udyokta Business Info              |   |                                                                                                                                                                                                                                                                                                                                                                    |  |  |  |  |
|---------------------------------------------------|---|--------------------------------------------------------------------------------------------------------------------------------------------------------------------------------------------------------------------------------------------------------------------------------------------------------------------------------------------------------------------|--|--|--|--|
| Business Name                                     | : | M/S DULHAN SARIKALAY                                                                                                                                                                                                                                                                                                                                               |  |  |  |  |
| Location                                          | : | F Rahman AC Market, Feni                                                                                                                                                                                                                                                                                                                                           |  |  |  |  |
| Total Investment in BDT                           | : | BDT 1,030 ,000/-                                                                                                                                                                                                                                                                                                                                                   |  |  |  |  |
| Financing                                         | : | Self BDT 960,000/- (from existing business) 93% Required Investment BDT 70,000/- (as equity) 07%                                                                                                                                                                                                                                                                   |  |  |  |  |
| Present salary/drawings from business (estimates) | : | BDT 5,000                                                                                                                                                                                                                                                                                                                                                          |  |  |  |  |
| Proposed Salary                                   | : | BDT 5,000                                                                                                                                                                                                                                                                                                                                                          |  |  |  |  |
| Size of shop                                      | : | 10 ft x 11 ft= 110 square ft                                                                                                                                                                                                                                                                                                                                       |  |  |  |  |
| Security                                          | : | 250,000                                                                                                                                                                                                                                                                                                                                                            |  |  |  |  |
| Implementation                                    | : | <ul> <li>The business is planned to be scaled up by investment in existing goods like; Sharee, Three pcs, Scuff, Bed Shit Etc.</li> <li>Average 20% gain on sales.</li> <li>The shop is rented.</li> <li>The business is operating by entrepreneur. Existing 02 employee.</li> <li>Collects goods from Dhaka.</li> <li>Agreed grace period is 3 months.</li> </ul> |  |  |  |  |