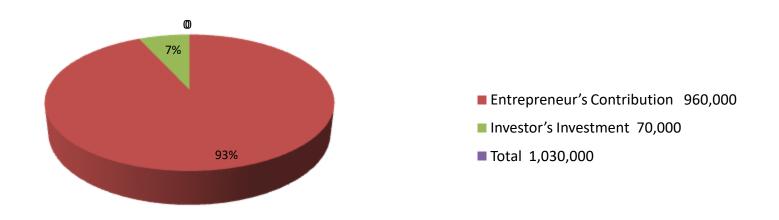

| Proposed Nobin Udyokta Business Info              |   |                                                                                                                                                                                                                                                                                                                                                                    |  |  |  |  |
|---------------------------------------------------|---|--------------------------------------------------------------------------------------------------------------------------------------------------------------------------------------------------------------------------------------------------------------------------------------------------------------------------------------------------------------------|--|--|--|--|
| Business Name                                     | : | M/S DULHAN SARIKALAY                                                                                                                                                                                                                                                                                                                                               |  |  |  |  |
| Location                                          | : | F Rahman AC Market, Feni                                                                                                                                                                                                                                                                                                                                           |  |  |  |  |
| Total Investment in BDT                           | : | BDT 1,030 ,000/-                                                                                                                                                                                                                                                                                                                                                   |  |  |  |  |
| Financing                                         | : | Self BDT 960,000/- (from existing business) 93% Required Investment BDT 70,000/- (as equity) 07%                                                                                                                                                                                                                                                                   |  |  |  |  |
| Present salary/drawings from business (estimates) | : | BDT 5,000                                                                                                                                                                                                                                                                                                                                                          |  |  |  |  |
| Proposed Salary                                   | : | BDT 5,000                                                                                                                                                                                                                                                                                                                                                          |  |  |  |  |
| Size of shop                                      | : | 10 ft x 11 ft= 110 square ft                                                                                                                                                                                                                                                                                                                                       |  |  |  |  |
| Security                                          | : | 250,000                                                                                                                                                                                                                                                                                                                                                            |  |  |  |  |
| Implementation                                    | : | <ul> <li>The business is planned to be scaled up by investment in existing goods like; Sharee, Three pcs, Scuff, Bed Shit Etc.</li> <li>Average 20% gain on sales.</li> <li>The shop is rented.</li> <li>The business is operating by entrepreneur. Existing 02 employee.</li> <li>Collects goods from Dhaka.</li> <li>Agreed grace period is 3 months.</li> </ul> |  |  |  |  |

#### **Investment Breakdown**

| Existing    |      |            |         |     | Proposed   |        |           |  |
|-------------|------|------------|---------|-----|------------|--------|-----------|--|
| Particulars | Qty. | Unit Price | Amount  | Qty | Unit Price | Amount | Proposed  |  |
|             |      |            | (BDT)   |     |            | (BDT)  | Total     |  |
| Saree       | 100  | 2000       | 200,000 | 20  | 2000       | 40,000 | 240,000   |  |
| Three Pcs   | 200  | 1000       | 200,000 | 10  | 1000       | 10,000 | 210,000   |  |
| Dopatta     | 1000 | 100        | 100,000 | 100 | 100        | 10,000 | 110,000   |  |
| Scuff       | 300  | 300        | 90,000  | 33  | 300        | 10,000 | 100,00    |  |
| Bed Shit    | 50   | 1,000      | 50,000  | 0   | 0          | 0      | 50,000    |  |
| Than        | 1000 | 70         | 70,000  | 0   | 0          | 0      | 70,000    |  |
| Security    | 1    | 0          | 250,000 | 0   | 0          | 0      | 250,000   |  |
| Total       | 1651 |            | 960,000 | 0   | 0          | 70,000 | 1,030,000 |  |