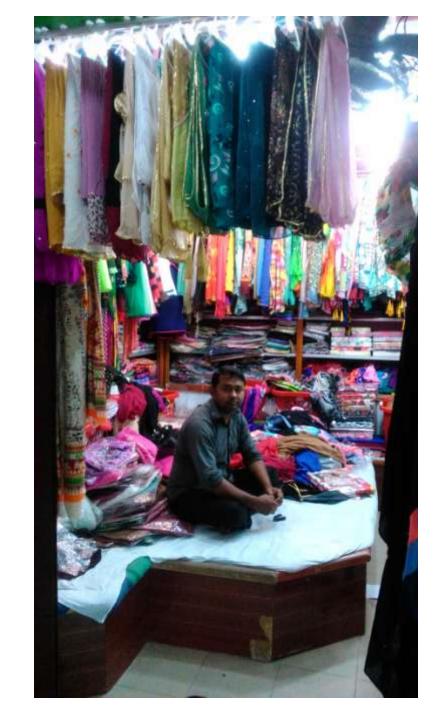

| Proposed Nobin Udyokta Business Info              |   |                                                                                                                                                                                                                                                                                                                                                                    |  |  |  |  |
|---------------------------------------------------|---|--------------------------------------------------------------------------------------------------------------------------------------------------------------------------------------------------------------------------------------------------------------------------------------------------------------------------------------------------------------------|--|--|--|--|
| Business Name                                     | : | M/S DULHAN SARIKALAY                                                                                                                                                                                                                                                                                                                                               |  |  |  |  |
| Location                                          | : | F Rahman AC Market, Feni                                                                                                                                                                                                                                                                                                                                           |  |  |  |  |
| Total Investment in BDT                           | : | BDT 1,030 ,000/-                                                                                                                                                                                                                                                                                                                                                   |  |  |  |  |
| Financing                                         | : | Self BDT 960,000/- (from existing business) 93% Required Investment BDT 70,000/- (as equity) 07%                                                                                                                                                                                                                                                                   |  |  |  |  |
| Present salary/drawings from business (estimates) | : | BDT 5,000                                                                                                                                                                                                                                                                                                                                                          |  |  |  |  |
| Proposed Salary                                   | : | BDT 5,000                                                                                                                                                                                                                                                                                                                                                          |  |  |  |  |
| Size of shop                                      | : | 10 ft x 11 ft= 110 square ft                                                                                                                                                                                                                                                                                                                                       |  |  |  |  |
| Security                                          | : | 250,000                                                                                                                                                                                                                                                                                                                                                            |  |  |  |  |
| Implementation                                    | : | <ul> <li>The business is planned to be scaled up by investment in existing goods like; Sharee, Three pcs, Scuff, Bed Shit Etc.</li> <li>Average 20% gain on sales.</li> <li>The shop is rented.</li> <li>The business is operating by entrepreneur. Existing 02 employee.</li> <li>Collects goods from Dhaka.</li> <li>Agreed grace period is 3 months.</li> </ul> |  |  |  |  |