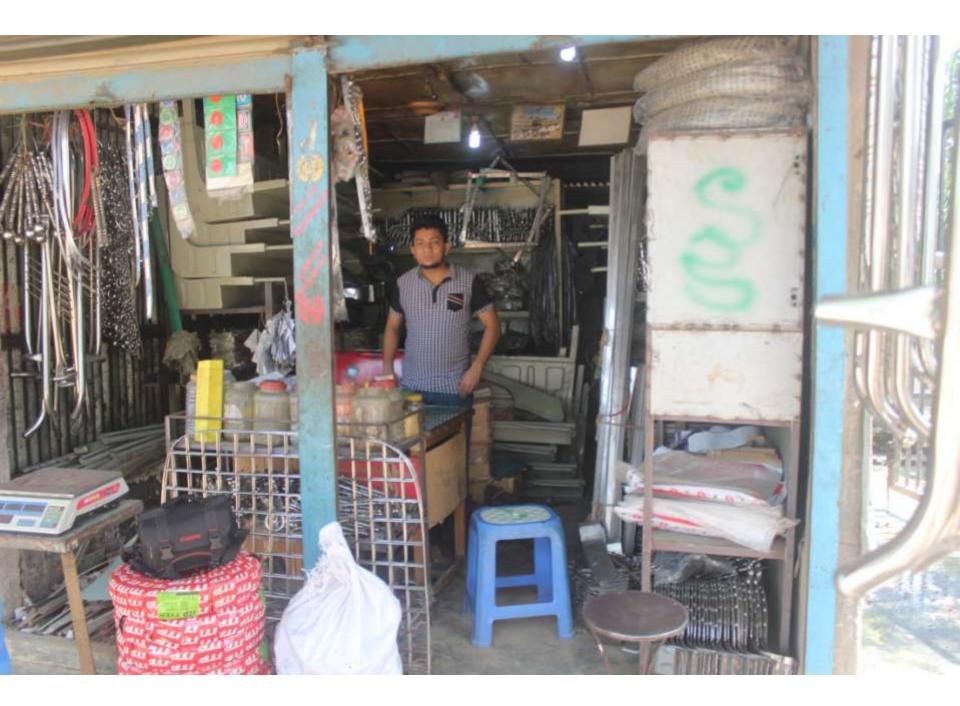

Pictures

| Proposed Nobin Udyokta Business Info                    |   |                                                                                                                                                                                                                                                                                                                                                                                       |  |  |  |  |
|---------------------------------------------------------|---|---------------------------------------------------------------------------------------------------------------------------------------------------------------------------------------------------------------------------------------------------------------------------------------------------------------------------------------------------------------------------------------|--|--|--|--|
| Business Name                                           | : | M/S FIROZA AUTO PARTS                                                                                                                                                                                                                                                                                                                                                                 |  |  |  |  |
| Location                                                | : | Salauddin Mor, Feni                                                                                                                                                                                                                                                                                                                                                                   |  |  |  |  |
| Total Investment in BDT                                 | : | BDT 458,000/-                                                                                                                                                                                                                                                                                                                                                                         |  |  |  |  |
| Financing                                               | : | Self BDT 388,000/- (from existing business) 85%<br>Required Investment BDT 70,000/- (as equity) 15%                                                                                                                                                                                                                                                                                   |  |  |  |  |
| Present salary/drawings<br>from business<br>(estimates) | : | BDT 5,000                                                                                                                                                                                                                                                                                                                                                                             |  |  |  |  |
| Proposed Salary                                         | : | BDT 5,000                                                                                                                                                                                                                                                                                                                                                                             |  |  |  |  |
| Size of shop                                            | : | 25 ft x 12 ft= 300 square ft                                                                                                                                                                                                                                                                                                                                                          |  |  |  |  |
| Security                                                | : | 50,000                                                                                                                                                                                                                                                                                                                                                                                |  |  |  |  |
| Implementation :                                        |   | <ul> <li>The business is planned to be scaled up by investment in existing goods like; CNG Body, Fet, Comper, Tyre, Madghat etc</li> <li>Average 10% gain on sales.</li> <li>The shop is rented.</li> <li>The business is operating by entrepreneur. Existing no employee.</li> <li>Collects goods from Feni, Dhaka, Chittagong.</li> <li>Agreed grace period is 3 months.</li> </ul> |  |  |  |  |