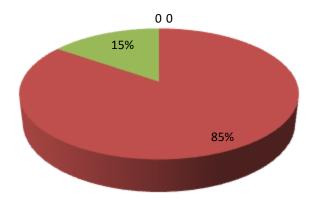

| Proposed Nobin Udyokta Business Info                    |   |                                                                                                                                                                                                                                                                                                                                                                                       |  |  |  |  |
|---------------------------------------------------------|---|---------------------------------------------------------------------------------------------------------------------------------------------------------------------------------------------------------------------------------------------------------------------------------------------------------------------------------------------------------------------------------------|--|--|--|--|
| Business Name                                           | : | M/S FIROZA AUTO PARTS                                                                                                                                                                                                                                                                                                                                                                 |  |  |  |  |
| Location                                                | : | Salauddin Mor, Feni                                                                                                                                                                                                                                                                                                                                                                   |  |  |  |  |
| Total Investment in BDT                                 | : | BDT 458,000/-                                                                                                                                                                                                                                                                                                                                                                         |  |  |  |  |
| Financing                                               | : | Self BDT 388,000/- (from existing business) 85%<br>Required Investment BDT 70,000/- (as equity) 15%                                                                                                                                                                                                                                                                                   |  |  |  |  |
| Present salary/drawings<br>from business<br>(estimates) | : | BDT 5,000                                                                                                                                                                                                                                                                                                                                                                             |  |  |  |  |
| Proposed Salary                                         | : | BDT 5,000                                                                                                                                                                                                                                                                                                                                                                             |  |  |  |  |
| Size of shop                                            | : | 25 ft x 12 ft= 300 square ft                                                                                                                                                                                                                                                                                                                                                          |  |  |  |  |
| Security                                                | : | 50,000                                                                                                                                                                                                                                                                                                                                                                                |  |  |  |  |
| Implementation :                                        |   | <ul> <li>The business is planned to be scaled up by investment in existing goods like; CNG Body, Fet, Comper, Tyre, Madghat etc</li> <li>Average 10% gain on sales.</li> <li>The shop is rented.</li> <li>The business is operating by entrepreneur. Existing no employee.</li> <li>Collects goods from Feni, Dhaka, Chittagong.</li> <li>Agreed grace period is 3 months.</li> </ul> |  |  |  |  |