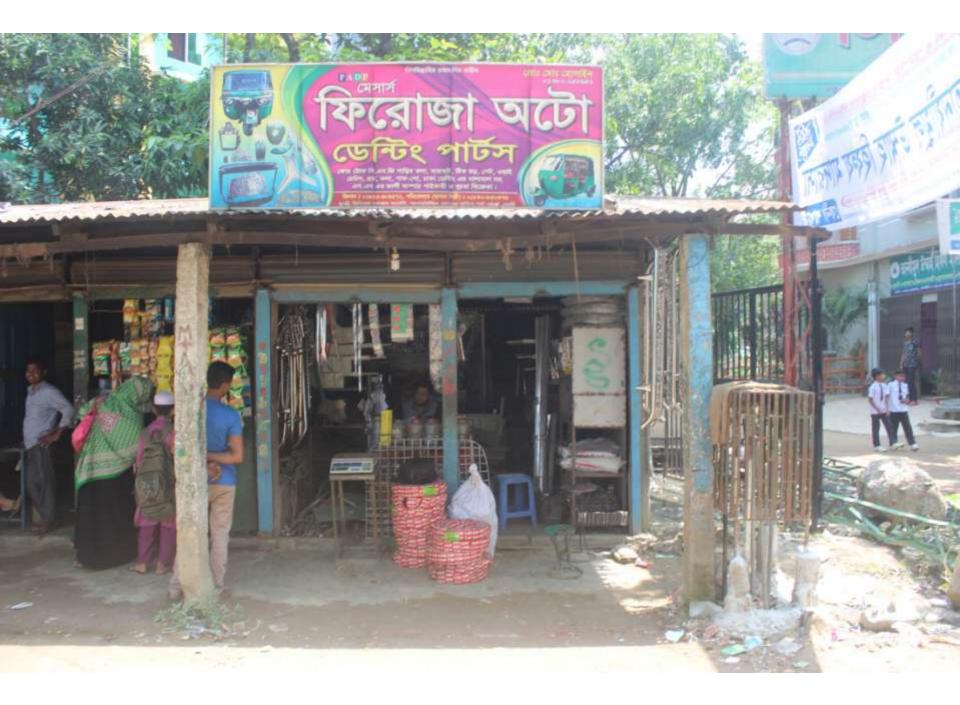

Pictures

| Proposed Nobin Udyokta Business Info                    |   |                                                                                                                                                                                                                                                                                                                                                                                       |  |  |  |  |
|---------------------------------------------------------|---|---------------------------------------------------------------------------------------------------------------------------------------------------------------------------------------------------------------------------------------------------------------------------------------------------------------------------------------------------------------------------------------|--|--|--|--|
| Business Name                                           | : | M/S FIROZA AUTO PARTS                                                                                                                                                                                                                                                                                                                                                                 |  |  |  |  |
| Location                                                | : | Salauddin Mor, Feni                                                                                                                                                                                                                                                                                                                                                                   |  |  |  |  |
| Total Investment in BDT                                 | : | BDT 458,000/-                                                                                                                                                                                                                                                                                                                                                                         |  |  |  |  |
| Financing                                               | : | Self BDT 388,000/- (from existing business) 85%<br>Required Investment BDT 70,000/- (as equity) 15%                                                                                                                                                                                                                                                                                   |  |  |  |  |
| Present salary/drawings<br>from business<br>(estimates) | : | BDT 5,000                                                                                                                                                                                                                                                                                                                                                                             |  |  |  |  |
| Proposed Salary                                         | : | BDT 5,000                                                                                                                                                                                                                                                                                                                                                                             |  |  |  |  |
| Size of shop                                            | : | 25 ft x 12 ft= 300 square ft                                                                                                                                                                                                                                                                                                                                                          |  |  |  |  |
| Security                                                | : | 50,000                                                                                                                                                                                                                                                                                                                                                                                |  |  |  |  |
| Implementation :                                        |   | <ul> <li>The business is planned to be scaled up by investment in existing goods like; CNG Body, Fet, Comper, Tyre, Madghat etc</li> <li>Average 10% gain on sales.</li> <li>The shop is rented.</li> <li>The business is operating by entrepreneur. Existing no employee.</li> <li>Collects goods from Feni, Dhaka, Chittagong.</li> <li>Agreed grace period is 3 months.</li> </ul> |  |  |  |  |