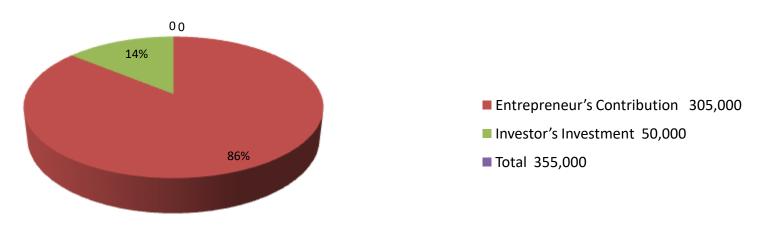

| Proposed Nobin Udyokta Business Info              |   |                                                                                                                                                                                                                                                                                                                                                                           |  |  |
|---------------------------------------------------|---|---------------------------------------------------------------------------------------------------------------------------------------------------------------------------------------------------------------------------------------------------------------------------------------------------------------------------------------------------------------------------|--|--|
| Business Name                                     | : | SAWRAB DIGITAL DECORATOR                                                                                                                                                                                                                                                                                                                                                  |  |  |
| Location                                          | : | Lemua Bazar, Feni                                                                                                                                                                                                                                                                                                                                                         |  |  |
| Total Investment in BDT                           | : | BDT 355,000/-                                                                                                                                                                                                                                                                                                                                                             |  |  |
| Financing                                         | : | Self BDT 305,000/- (from existing business) 86%<br>Required Investment BDT 50,000/- (as equity) 14%                                                                                                                                                                                                                                                                       |  |  |
| Present salary/drawings from business (estimates) | : | BDT 5,000                                                                                                                                                                                                                                                                                                                                                                 |  |  |
| Proposed Salary                                   | : | BDT 5,000                                                                                                                                                                                                                                                                                                                                                                 |  |  |
| Size of shop                                      | : | 10 ft x 15 ft= 150 square ft                                                                                                                                                                                                                                                                                                                                              |  |  |
| Security                                          | : | 5,000                                                                                                                                                                                                                                                                                                                                                                     |  |  |
| Implementation                                    | : | <ul> <li>The business is planned to be scaled up by investment in existing goods like; Chair, Table, Glass, Jug, Plate etc</li> <li>Average 40% gain on sales.</li> <li>The shop is Rented.</li> <li>The business is operating by entrepreneur. Existing 02 employee.</li> <li>Collects goods from Feni, Chittagong.</li> <li>Agreed grace period is 3 months.</li> </ul> |  |  |

#### **Investment Breakdown**

| Existing    |      |            |         |     | Proposed   |        |          |  |
|-------------|------|------------|---------|-----|------------|--------|----------|--|
| Particulars | Qty. | Unit Price | Amount  | Qty | Unit Price | Amount | Proposed |  |
|             |      |            | (BDT)   |     |            | (BDT)  | Total    |  |
| Chair       | 120  | 470        | 56,400  | 50  | 470        | 23,500 | 79,900   |  |
| Table       | 22   | 2200       | 48,400  | 10  | 2200       | 22,000 | 70,400   |  |
| Sospen      | 15   | 4000       | 60,000  | 0   | 0          | 0      | 60,000   |  |
| Plate       | 200  | 70         | 14,000  | 0   | 0          | 0      | 14,000   |  |
| Tri pol     | 5    | 5,000      | 25,000  | 0   | 0          | 0      | 25,000   |  |
| Water Dram  | 4    | 500        | 2,000   | 0   | 0          | 0      | 2,000    |  |
| Jug         | 16   | 90         | 1,440   | 0   | 0          | 0      | 1,440    |  |
| Glass       | 50   | 30         | 1,500   | 0   | 0          | 0      | 1,500    |  |
| Cloth       | 30   | 2,000      | 60,000  | 0   | 0          | 0      | 60,000   |  |
| Bamboo      | 0    | 0          | 20,000  | 0   | 0          | 0      | 20,000   |  |
| Others      | 0    | 0          | 11,260  | 0   | 0          | 4,500  | 15,760   |  |
| Security    | 1    | 0          | 5,000   | 0   | 0          | 0      | 5,000    |  |
| Total       | 402  |            | 305,000 | 0   | 0          | 50,000 | 355,000  |  |