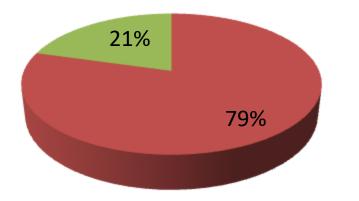

| Proposed Nobin Udyokta Business Info                 |   |                                                                                                                                                                                                                                                                                                                        |  |  |  |  |
|------------------------------------------------------|---|------------------------------------------------------------------------------------------------------------------------------------------------------------------------------------------------------------------------------------------------------------------------------------------------------------------------|--|--|--|--|
| Business Name                                        | : | ROBI DAIRY FARM                                                                                                                                                                                                                                                                                                        |  |  |  |  |
| Location                                             | : | Vadra,Mirjapur,Sherpur.                                                                                                                                                                                                                                                                                                |  |  |  |  |
| Total Investment in BDT                              | : | BDT 340,000/-                                                                                                                                                                                                                                                                                                          |  |  |  |  |
| Financing                                            | : | Self BDT 270,000/-(from existing business) 79%                                                                                                                                                                                                                                                                         |  |  |  |  |
|                                                      |   | Required Investment BDT 70,000/-(as equity) 21%                                                                                                                                                                                                                                                                        |  |  |  |  |
| Present salary/drawings<br>from business (estimates) | : | BDT 4,000/-                                                                                                                                                                                                                                                                                                            |  |  |  |  |
| Proposed Salary                                      | : | BDT 4,000/-                                                                                                                                                                                                                                                                                                            |  |  |  |  |
| Size of shop                                         | : | 40 ft x 08 ft= 320 square ft                                                                                                                                                                                                                                                                                           |  |  |  |  |
| Implementation                                       | : | <ul> <li>The business is planned to be scaled up by investment in existing goods like. Milks .</li> <li>The business is operating by entrepreneur. Existing no employee.</li> <li>One will be appointed in the future.</li> <li>Collects goods from Sherpu, Bogra</li> <li>Agreed grace period is 3 months.</li> </ul> |  |  |  |  |