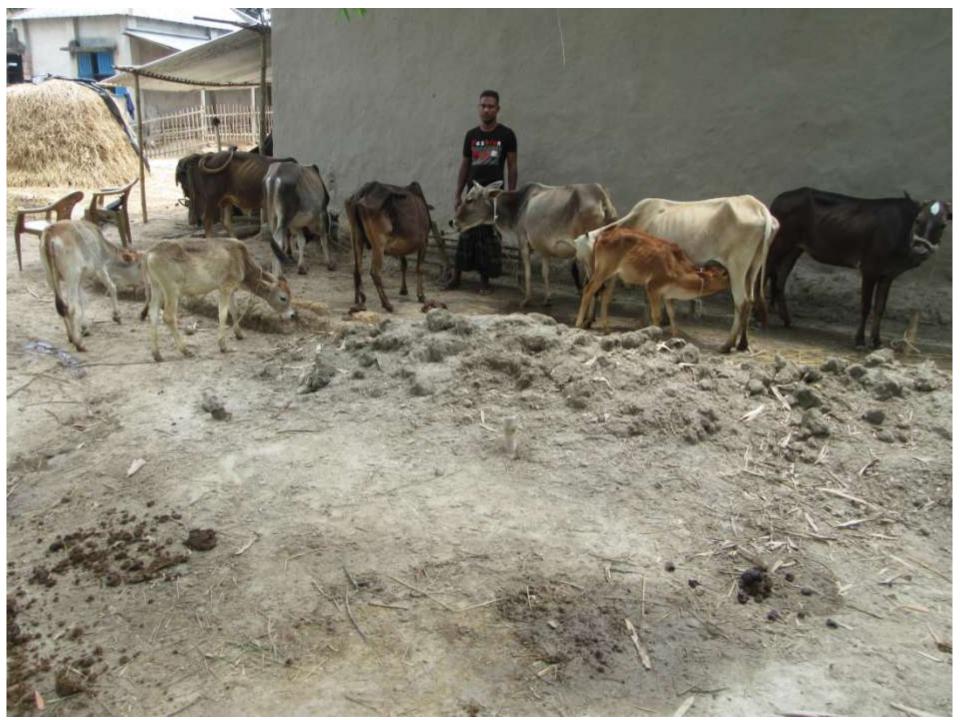

Pictures

| Proposed Nobin Udyokta Business Info                 |   |                                                                                                                                                                                                                                                                                                                        |  |  |  |  |
|------------------------------------------------------|---|------------------------------------------------------------------------------------------------------------------------------------------------------------------------------------------------------------------------------------------------------------------------------------------------------------------------|--|--|--|--|
| Business Name                                        | : | ROBI DAIRY FARM                                                                                                                                                                                                                                                                                                        |  |  |  |  |
| Location                                             | : | Vadra,Mirjapur,Sherpur.                                                                                                                                                                                                                                                                                                |  |  |  |  |
| Total Investment in BDT                              | : | BDT 340,000/-                                                                                                                                                                                                                                                                                                          |  |  |  |  |
| Financing                                            | : | Self BDT 270,000/-(from existing business) 79%                                                                                                                                                                                                                                                                         |  |  |  |  |
|                                                      |   | Required Investment BDT 70,000/-(as equity) 21%                                                                                                                                                                                                                                                                        |  |  |  |  |
| Present salary/drawings<br>from business (estimates) | : | BDT 4,000/-                                                                                                                                                                                                                                                                                                            |  |  |  |  |
| Proposed Salary                                      | : | BDT 4,000/-                                                                                                                                                                                                                                                                                                            |  |  |  |  |
| Size of shop                                         | : | 40 ft x 08 ft= 320 square ft                                                                                                                                                                                                                                                                                           |  |  |  |  |
| Implementation                                       | : | <ul> <li>The business is planned to be scaled up by investment in existing goods like. Milks .</li> <li>The business is operating by entrepreneur. Existing no employee.</li> <li>One will be appointed in the future.</li> <li>Collects goods from Sherpu, Bogra</li> <li>Agreed grace period is 3 months.</li> </ul> |  |  |  |  |