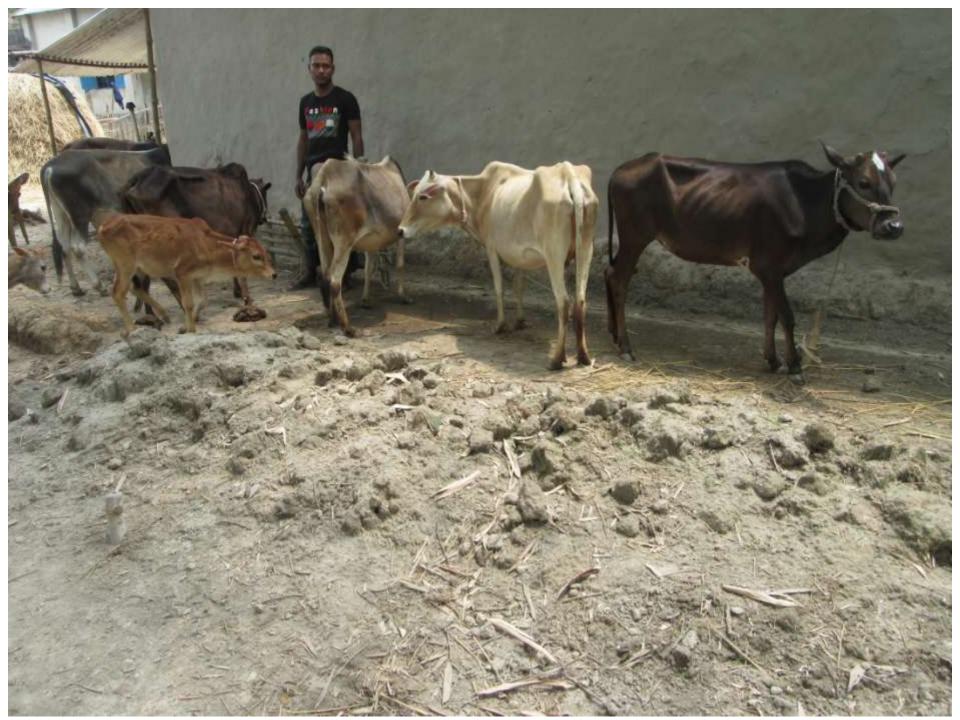

Pictures

| Proposed Nobin Udyokta Business Info                 |   |                                                                                                                                                                                                                                                                                                                        |  |  |  |  |
|------------------------------------------------------|---|------------------------------------------------------------------------------------------------------------------------------------------------------------------------------------------------------------------------------------------------------------------------------------------------------------------------|--|--|--|--|
| Business Name                                        | : | ROBI DAIRY FARM                                                                                                                                                                                                                                                                                                        |  |  |  |  |
| Location                                             | : | Vadra,Mirjapur,Sherpur.                                                                                                                                                                                                                                                                                                |  |  |  |  |
| Total Investment in BDT                              | : | BDT 340,000/-                                                                                                                                                                                                                                                                                                          |  |  |  |  |
| Financing                                            | : | Self BDT 270,000/-(from existing business) 79%                                                                                                                                                                                                                                                                         |  |  |  |  |
|                                                      |   | Required Investment BDT 70,000/-(as equity) 21%                                                                                                                                                                                                                                                                        |  |  |  |  |
| Present salary/drawings<br>from business (estimates) | : | BDT 4,000/-                                                                                                                                                                                                                                                                                                            |  |  |  |  |
| Proposed Salary                                      | : | BDT 4,000/-                                                                                                                                                                                                                                                                                                            |  |  |  |  |
| Size of shop                                         | : | 40 ft x 08 ft= 320 square ft                                                                                                                                                                                                                                                                                           |  |  |  |  |
| Implementation                                       | : | <ul> <li>The business is planned to be scaled up by investment in existing goods like. Milks .</li> <li>The business is operating by entrepreneur. Existing no employee.</li> <li>One will be appointed in the future.</li> <li>Collects goods from Sherpu, Bogra</li> <li>Agreed grace period is 3 months.</li> </ul> |  |  |  |  |