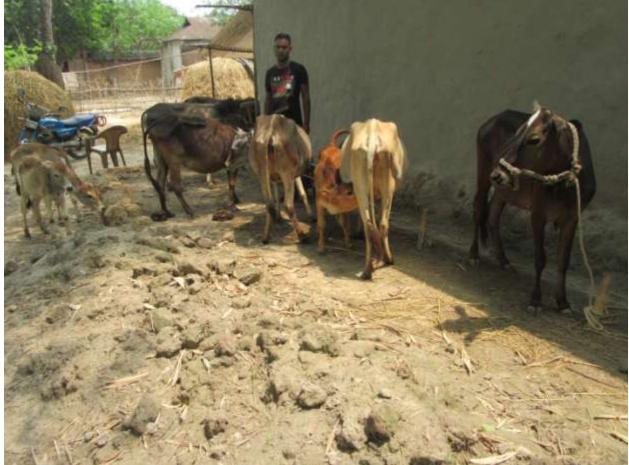

#### Proposed NU Business Name: ROBI DAIRY FARM



Project identification and prepared by: Md Shahinur Rahman, Sherpur Unit, Bogra

Project verified by: MD. Mozaharl Islam



Grameen Shakti Samajik Byabosha Ltd.

#### Brief Bio of The Proposed Nobin Udyokta

| Name                                                                                                                                                              | : | MD.ROBIUL ISLAM                                                                                                                         |  |  |  |  |
|-------------------------------------------------------------------------------------------------------------------------------------------------------------------|---|-----------------------------------------------------------------------------------------------------