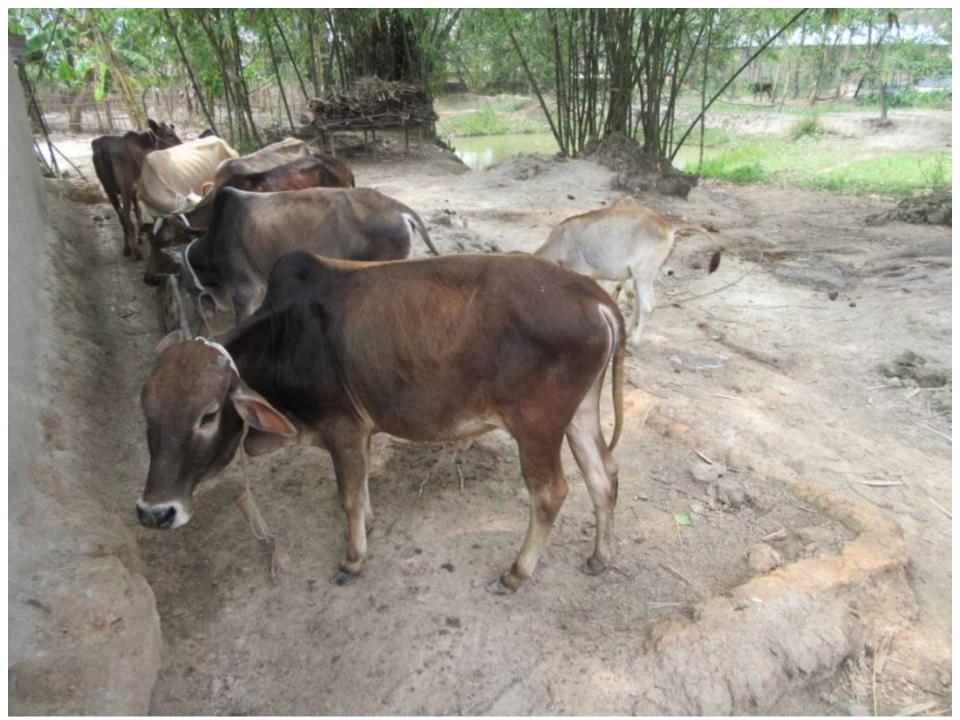

Pictures

| Proposed Nobin Udyokta Business Info                 |   |                                                                                                                                                                                                                                                                                                                        |  |  |  |  |
|------------------------------------------------------|---|------------------------------------------------------------------------------------------------------------------------------------------------------------------------------------------------------------------------------------------------------------------------------------------------------------------------|--|--|--|--|
| Business Name                                        | : | ROBI DAIRY FARM                                                                                                                                                                                                                                                                                                        |  |  |  |  |
| Location                                             | : | Vadra,Mirjapur,Sherpur.                                                                                                                                                                                                                                                                                                |  |  |  |  |
| Total Investment in BDT                              | : | BDT 340,000/-                                                                                                                                                                                                                                                                                                          |  |  |  |  |
| Financing                                            | : | Self BDT 270,000/-(from existing business) 79%                                                                                                                                                                                                                                                                         |  |  |  |  |
|                                                      |   | Required Investment BDT 70,000/-(as equity) 21%                                                                                                                                                                                                                                                                        |  |  |  |  |
| Present salary/drawings<br>from business (estimates) | : | BDT 4,000/-                                                                                                                                                                                                                                                                                                            |  |  |  |  |
| Proposed Salary                                      | : | BDT 4,000/-                                                                                                                                                                                                                                                                                                            |  |  |  |  |
| Size of shop                                         | : | 40 ft x 08 ft= 320 square ft                                                                                                                                                                                                                                                                                           |  |  |  |  |
| Implementation                                       | : | <ul> <li>The business is planned to be scaled up by investment in existing goods like. Milks .</li> <li>The business is operating by entrepreneur. Existing no employee.</li> <li>One will be appointed in the future.</li> <li>Collects goods from Sherpu, Bogra</li> <li>Agreed grace period is 3 months.</li> </ul> |  |  |  |  |