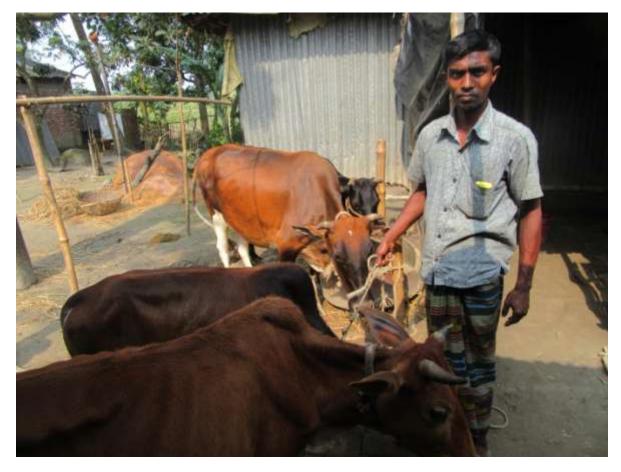

#### **Proposed NU Business Name: RAJONI DAIRY FARM**



Project identification and prepared by: Md Majnu Hossen, Sherpur Unit, Bogra.

Project verified by: MD. Mozaharul Islam Sarker



| Brief Bio of The Proposed Nobin Udyokta                                                                                                         |       |                                                                                                                               |  |  |
|-------------------------------------------------------------------------------------------------------------------------------------------------|-------|-------------------------------------------------------------------------------------------------------------------------------|--|--|
| Name