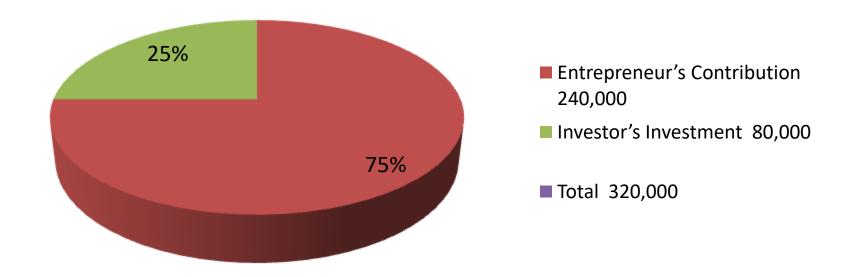

| <b>Investment</b> | Prop | 1  | OWD |
|-------------------|------|----|-----|
| nvesiment         | Drea | KU | OWI |

| Existing    |      |                   |         |     | Proposed          |        |          |  |
|-------------|------|-------------------|---------|-----|-------------------|--------|----------|--|
| Particulars | Qty. | <b>Unit Price</b> | Amount  | Qty | <b>Unit Price</b> | Amount | Proposed |  |
|             |      |                   | (BDT)   |     |                   | (BDT)  | Total    |  |
| Chors Cow   | 3    | 70,000            | 210,000 | 1   | 80,000            | 80,00  | 280,000  |  |
| Dashi Cow   | 1    | 30,000            | 30,000  |     |                   |        | 30,000   |  |
| Total       | 4    |                   | 240,000 | 1   |                   | 80,000 | 320,000  |  |