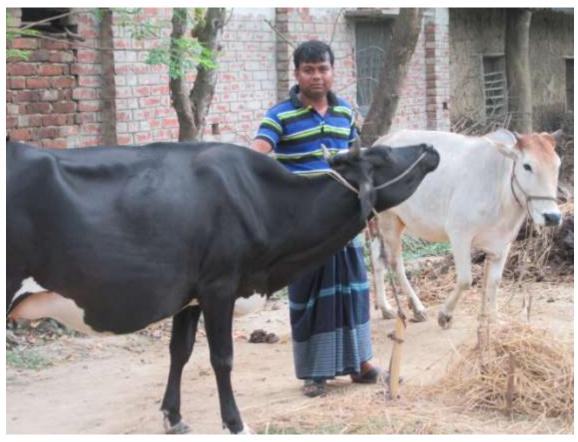

# Pictures

| Proposed Nobin Udyokta Business Info              |   |                                                                                                                                                                                                                                                                                                                           |  |  |  |
|---------------------------------------------------|---|---------------------------------------------------------------------------------------------------------------------------------------------------------------------------------------------------------------------------------------------------------------------------------------------------------------------------|--|--|--|
| Business Name                                     | : | AKHI MONI DAIRY FIRM                                                                                                                                                                                                                                                                                                      |  |  |  |
| Location                                          | : | Dudahar, Tindighi, Kahalu, Bogra                                                                                                                                                                                                                                                                                          |  |  |  |
| Total Investment in BDT                           | : | BDT 260,000/-                                                                                                                                                                                                                                                                                                             |  |  |  |
| Financing                                         | : | Self BDT 190,000/-(from existing business) 73% Required Investment BDT 70,000/-(as equity) 27%                                                                                                                                                                                                                            |  |  |  |
| Present salary/drawings from business (estimates) | : | BDT 5,000/-                                                                                                                                                                                                                                                                                                               |  |  |  |
| Proposed Salary                                   | : | BDT 5,000/-                                                                                                                                                                                                                                                                                                               |  |  |  |
| Size of shop                                      | : | 12 ft x 10 ft= 120 square ft                                                                                                                                                                                                                                                                                              |  |  |  |
| Implementation                                    | : | <ul> <li>The business is planned to be scaled up by investment in existing goods like; Milk etc.</li> <li>The business is operating by entrepreneur. Existing no employee.</li> <li>One will be appointed in the future.</li> <li>Collects goods from ,Kahalu, Bogra</li> <li>Agreed grace period is 3 months.</li> </ul> |  |  |  |