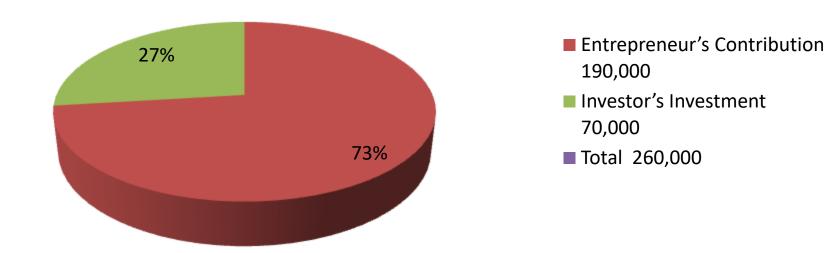

| Investment Breakdown |      |                   |         |          |            |        |          |
|----------------------|------|-------------------|---------|----------|------------|--------|----------|
| Existing             |      |                   |         | Proposed |            |        |          |
| Particulars          | Qty. | <b>Unit Price</b> | Amount  | Qty      | Unit Price | Amount | Proposed |
|                      |      |                   | (BDT)   |          |            | (BDT)  | Total    |
| Cow(Australian)      | 1    | 60,000            | 60000   | 1        | 70,000     | 70000  | 130000   |
| Cow(Australian)      | 1    | 100,000           | 100000  | 0        | 0          | 0      | 100000   |
| Calf                 | 1    | 30,000            | 30000   | 0        | 0          | 0      | 30000    |
| Total                | 2    | 0                 | 190,000 | 1        | 0          | 70,000 | 260000   |

| Proposed Nobin Udyokta Business Info              |   |                                                                                                                                                                                                                                                                                                                           |  |  |  |
|---------------------------------------------------|---|---------------------------------------------------------------------------------------------------------------------------------------------------------------------------------------------------------------------------------------------------------------------------------------------------------------------------|--|--|--|
| Business Name                                     | : | AKHI MONI DAIRY FIRM                                                                                                                                                                                                                                                                                                      |  |  |  |
| Location                                          | : | Dudahar, Tindighi, Kahalu, Bogra                                                                                                                                                                                                                                                                                          |  |  |  |
| Total Investment in BDT                           | : | BDT 260,000/-                                                                                                                                                                                                                                                                                                             |  |  |  |
| Financing                                         | : | Self BDT 190,000/-(from existing business) 73% Required Investment BDT 70,000/-(as equity) 27%                                                                                                                                                                                                                            |  |  |  |
| Present salary/drawings from business (estimates) | : | BDT 5,000/-                                                                                                                                                                                                                                                                                                               |  |  |  |
| Proposed Salary                                   | : | BDT 5,000/-                                                                                                                                                                                                                                                                                                               |  |  |  |
| Size of shop                                      | : | 12 ft x 10 ft= 120 square ft                                                                                                                                                                                                                                                                                              |  |  |  |
| Implementation                                    | : | <ul> <li>The business is planned to be scaled up by investment in existing goods like; Milk etc.</li> <li>The business is operating by entrepreneur. Existing no employee.</li> <li>One will be appointed in the future.</li> <li>Collects goods from ,Kahalu, Bogra</li> <li>Agreed grace period is 3 months.</li> </ul> |  |  |  |