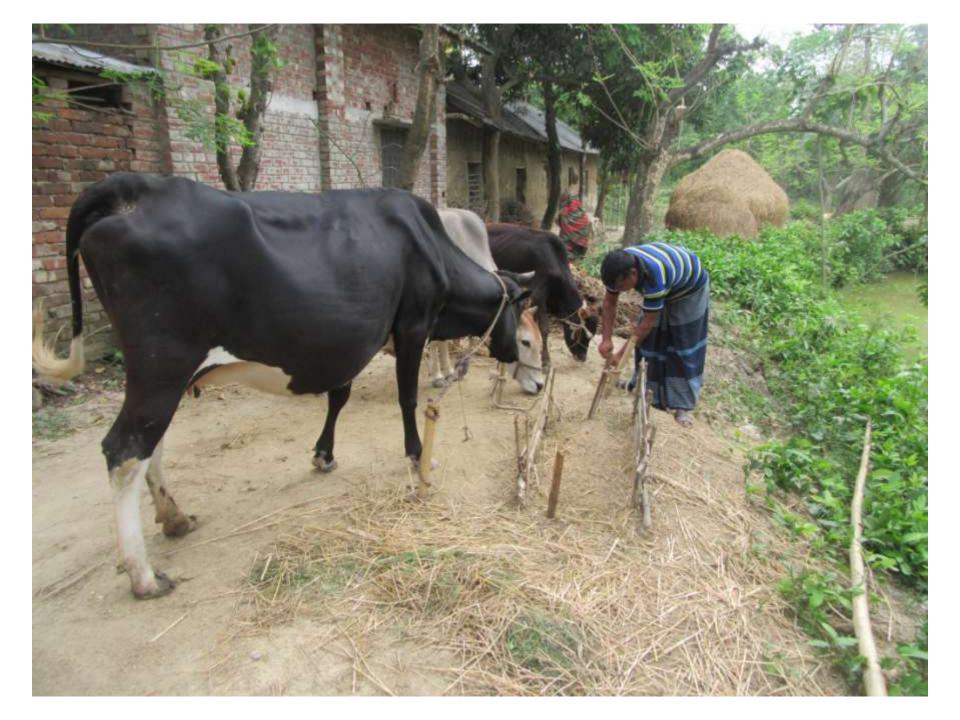

# Pictures

| Proposed Nobin Udyokta Business Info              |   |                                                                                                                                                                                                                                                                                                                           |  |  |  |
|---------------------------------------------------|---|---------------------------------------------------------------------------------------------------------------------------------------------------------------------------------------------------------------------------------------------------------------------------------------------------------------------------|--|--|--|
| Business Name                                     | : | AKHI MONI DAIRY FIRM                                                                                                                                                                                                                                                                                                      |  |  |  |
| Location                                          | : | Dudahar, Tindighi, Kahalu, Bogra                                                                                                                                                                                                                                                                                          |  |  |  |
| Total Investment in BDT                           | : | BDT 260,000/-                                                                                                                                                                                                                                                                                                             |  |  |  |
| Financing                                         | : | Self BDT 190,000/-(from existing business) 73% Required Investment BDT 70,000/-(as equity) 27%                                                                                                                                                                                                                            |  |  |  |
| Present salary/drawings from business (estimates) | : | BDT 5,000/-                                                                                                                                                                                                                                                                                                               |  |  |  |
| Proposed Salary                                   | : | BDT 5,000/-                                                                                                                                                                                                                                                                                                               |  |  |  |
| Size of shop                                      | : | 12 ft x 10 ft= 120 square ft                                                                                                                                                                                                                                                                                              |  |  |  |
| Implementation                                    | : | <ul> <li>The business is planned to be scaled up by investment in existing goods like; Milk etc.</li> <li>The business is operating by entrepreneur. Existing no employee.</li> <li>One will be appointed in the future.</li> <li>Collects goods from ,Kahalu, Bogra</li> <li>Agreed grace period is 3 months.</li> </ul> |  |  |  |