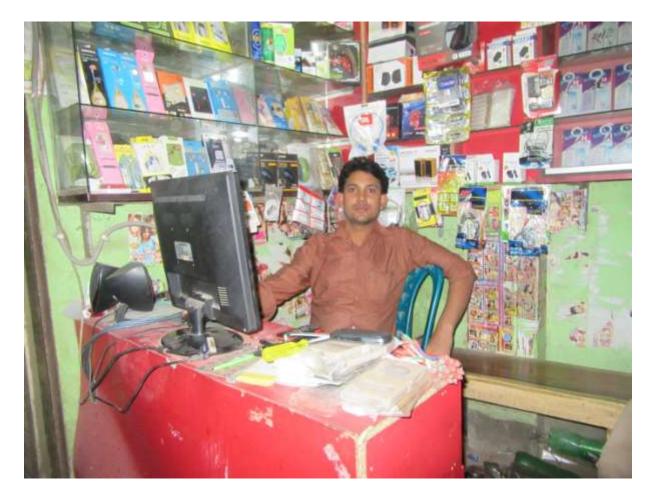

#### **Proposed NU Business Name: Momin Telecom**



Project identification and prepared by: Md Shah-Alom, Dupchachia Unit, Bogra

Project verified by: MD. Mozaharl Islam



| Brief Bio of The Proposed Nobin Udyokta                                                                                                         |       |                                                                                                                                                                                                         |  |  |  |  |
|-------------------------------------------------------------------------------------------------------------------------------------------------|-------|--------------------------------------------------------------------------------------------------------------------------------------------------------