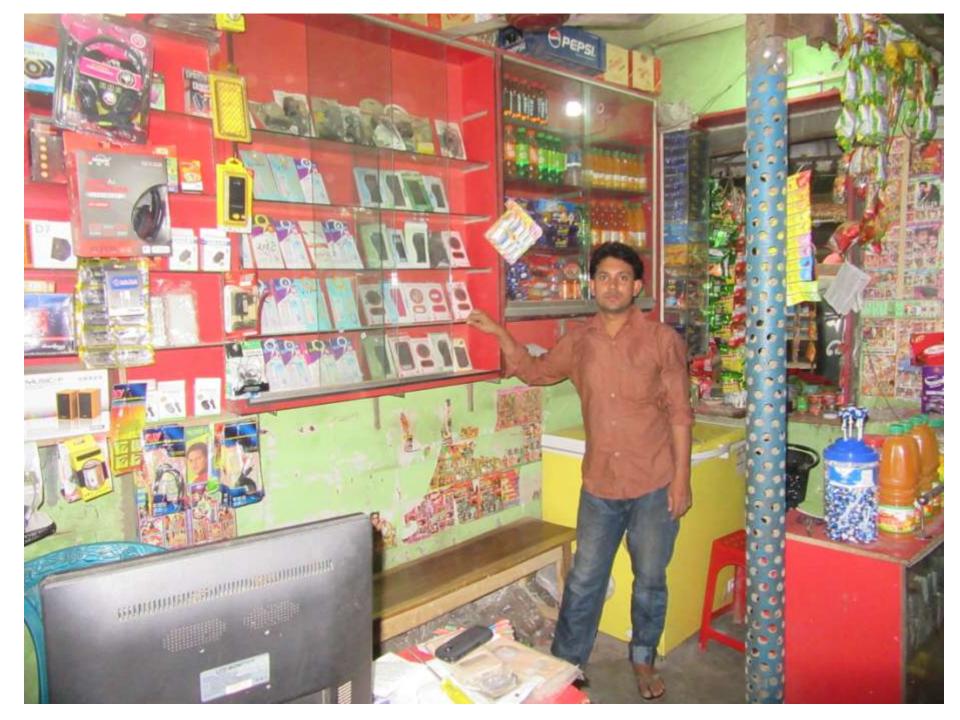

| Proposed Nobin Udyokta Business Info              |   |                                                                                                                                                                                                                                                                                                                                  |  |  |  |
|---------------------------------------------------|---|----------------------------------------------------------------------------------------------------------------------------------------------------------------------------------------------------------------------------------------------------------------------------------------------------------------------------------|--|--|--|
| Business Name                                     | : | Momin Telecom                                                                                                                                                                                                                                                                                                                    |  |  |  |
| Location                                          | : | Akkelpur Road,Ma Market,Dupchachia,Bogra                                                                                                                                                                                                                                                                                         |  |  |  |
| Total Investment in BDT                           | : | BDT 255,000/-                                                                                                                                                                                                                                                                                                                    |  |  |  |
| Financing                                         | : | Self BDT 205,000/-(from existing business) 80%<br>Required Investment BDT 50,000/-(as equity) 20%                                                                                                                                                                                                                                |  |  |  |
| Present salary/drawings from business (estimates) | : | BDT 5,000/-                                                                                                                                                                                                                                                                                                                      |  |  |  |
| Proposed Salary                                   | : | BDT 5,000/-                                                                                                                                                                                                                                                                                                                      |  |  |  |
| Size of shop                                      | : | 10 ft x 07 ft= 70 square ft                                                                                                                                                                                                                                                                                                      |  |  |  |
| Implementation                                    | : | <ul> <li>The business is planned to be scaled up by investment in existing goods like; Mobile Parts etc.</li> <li>The business is operating by entrepreneur. Existing no employee.</li> <li>One will be appointed in the future.</li> <li>Collects goods from Kahalu, Bogra</li> <li>Agreed grace period is 3 months.</li> </ul> |  |  |  |