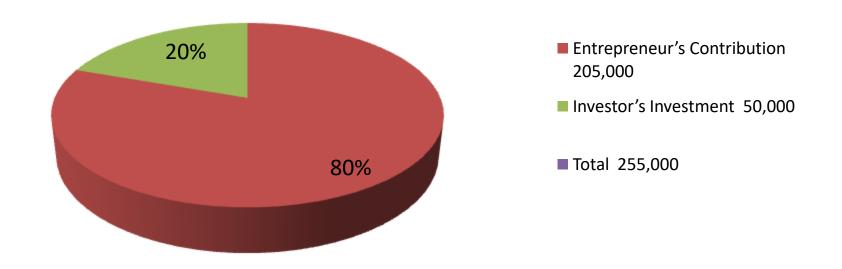

|             |                             | Invest  | ment Bre | eakdo | own        |        |          |  |
|-------------|-----------------------------|---------|----------|-------|------------|--------|----------|--|
| Existing    |                             |         |          |       | Proposed   |        |          |  |
| Particulars | Particulars Qty. Unit Price |         | Amount   | Qty   | Unit Price | Amount | Proposed |  |
|             |                             |         | (BDT)    |       |            | (BDT)  | Total    |  |
| Batary      | 50                          | 250     | 12500    | 40    | 250        | 10000  | 22500    |  |
| Charger     | 90                          | 60      | 5400     | 100   | 60         | 6000   | 11400    |  |
| Yeirphone   | 70                          | 250     | 17500    | 40    | 250        | 10000  | 27500    |  |
| Cold Drink  | 250                         | 60      | 15000    | 250   | 60         | 15000  | 30000    |  |
| Bakary Item | 100                         | 100     | 10000    | 100   | 100        | 10000  | 20000    |  |
| Others      | 1                           | 4,600   | 4600     | 100   | 100        | 10000  | 14600    |  |
| Security    | 1                           | 140,000 | 140000   | 0     | 0          | 0      | 140000   |  |
| Total       | 512                         |         | 205,000  | 590   | 0          | 50,000 | 255,000  |  |