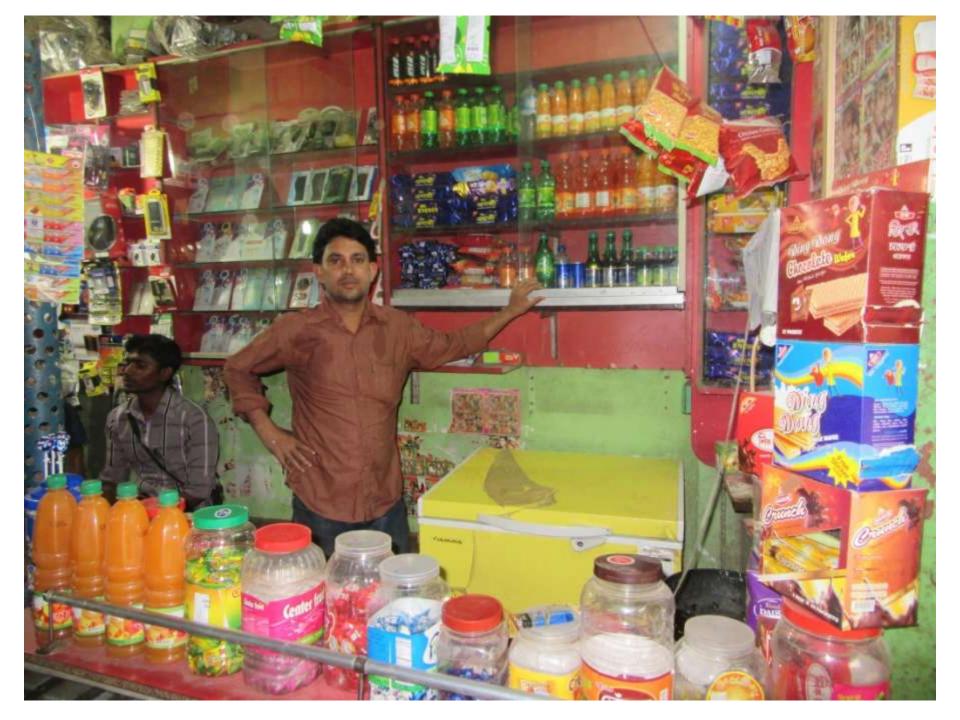

| Proposed Nobin Udyokta Business Info              |   |                                                                                                                                                                                                                                                                                                                                  |  |  |  |
|---------------------------------------------------|---|----------------------------------------------------------------------------------------------------------------------------------------------------------------------------------------------------------------------------------------------------------------------------------------------------------------------------------|--|--|--|
| Business Name                                     | : | Momin Telecom                                                                                                                                                                                                                                                                                                                    |  |  |  |
| Location                                          | : | Akkelpur Road,Ma Market,Dupchachia,Bogra                                                                                                                                                                                                                                                                                         |  |  |  |
| Total Investment in BDT                           | : | BDT 255,000/-                                                                                                                                                                                                                                                                                                                    |  |  |  |
| Financing                                         | : | Self BDT 205,000/-(from existing business) 80%<br>Required Investment BDT 50,000/-(as equity) 20%                                                                                                                                                                                                                                |  |  |  |
| Present salary/drawings from business (estimates) | : | BDT 5,000/-                                                                                                                                                                                                                                                                                                                      |  |  |  |
| Proposed Salary                                   | : | BDT 5,000/-                                                                                                                                                                                                                                                                                                                      |  |  |  |
| Size of shop                                      | : | 10 ft x 07 ft= 70 square ft                                                                                                                                                                                                                                                                                                      |  |  |  |
| Implementation                                    | : | <ul> <li>The business is planned to be scaled up by investment in existing goods like; Mobile Parts etc.</li> <li>The business is operating by entrepreneur. Existing no employee.</li> <li>One will be appointed in the future.</li> <li>Collects goods from Kahalu, Bogra</li> <li>Agreed grace period is 3 months.</li> </ul> |  |  |  |