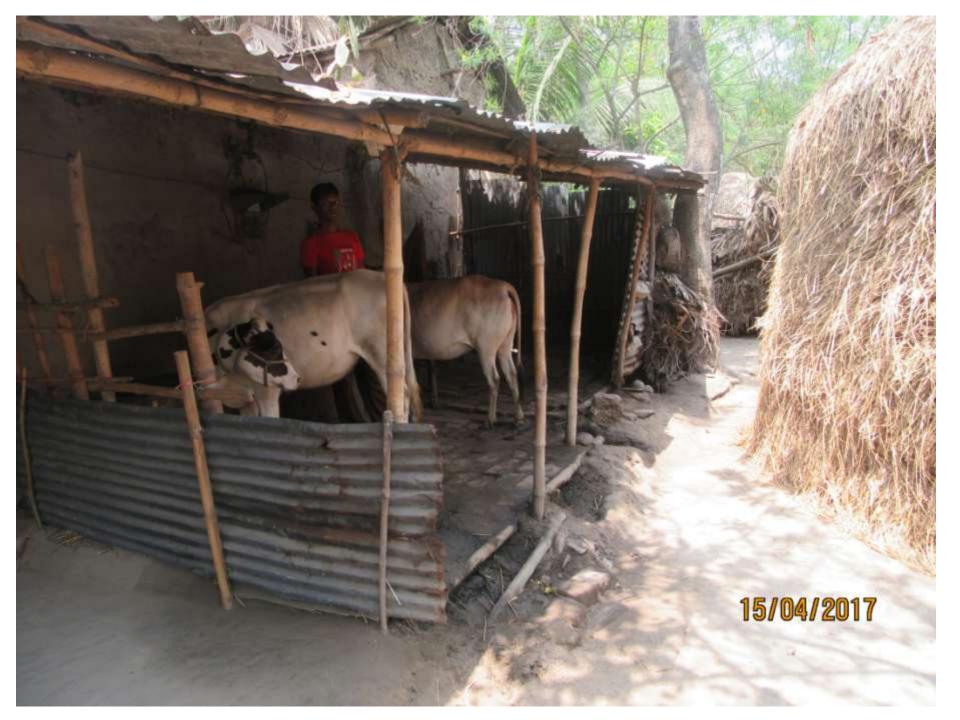

| Proposed Nobin Udyokta Business Info                 |   |                                                                                                                                                                                                                                                                                                                             |  |  |  |
|------------------------------------------------------|---|-----------------------------------------------------------------------------------------------------------------------------------------------------------------------------------------------------------------------------------------------------------------------------------------------------------------------------|--|--|--|
| Business Name                                        | : | M/S NIROB DAIRY FIRM                                                                                                                                                                                                                                                                                                        |  |  |  |
| Location                                             | : | Palla,Adomdighi,Bogra                                                                                                                                                                                                                                                                                                       |  |  |  |
| Total Investment in BDT                              | : | BDT 190,000/-                                                                                                                                                                                                                                                                                                               |  |  |  |
| Financing                                            | : | Self BDT 1,40,000/-(from existing business) 58%<br>Required Investment BDT 50,000/-(as equity) 42%                                                                                                                                                                                                                          |  |  |  |
| Present salary/drawings<br>from business (estimates) | : | BDT 5,000/-                                                                                                                                                                                                                                                                                                                 |  |  |  |
| Proposed Salary                                      | : | BDT 5,000/-                                                                                                                                                                                                                                                                                                                 |  |  |  |
| Size of shop                                         | : | 15 ft x 10 ft= 150 square ft                                                                                                                                                                                                                                                                                                |  |  |  |
| Implementation                                       | : | <ul> <li>The business is planned to be scaled up by investment in existing goods like; Milk etc.</li> <li>The business is operating by entrepreneur. Existing no employee.</li> <li>One will be appointed in the future.</li> <li>Collects goods from Adomdighi, Bogra</li> <li>Agreed grace period is 3 months.</li> </ul> |  |  |  |

| Existing Business (BDT)           |       |         |        |  |  |  |
|-----------------------------------|-------|---------|--------|--|--|--|
| Particular                        | Daily | Monthly | Yearly |  |  |  |
| Revenue(Sales)                    |       |         |        |  |  |  |
| Milk                              | 400   | 12000   | 144000 |  |  |  |
| Total Sales (A)                   | 400   | 12000   | 144000 |  |  |  |
| Less Variable Expense             |       | 0       | C      |  |  |  |
| Milk                              | 80    | 2400    | 28800  |  |  |  |
| Total variable Expense (B)        | 80    | 2400    | 28800  |  |  |  |
| Contribution Margin (CM) [C=(A-B) | 320   | 9600    | 115200 |  |  |  |
| Less Variable Expense             |       |         |        |  |  |  |
| Electricity bill                  |       | 500     | 6000   |  |  |  |
| Transportation                    |       | 700     | 8400   |  |  |  |
| Salary (self)                     |       | 5000    | 60000  |  |  |  |
| Salary(Staff)                     |       | 0       | C      |  |  |  |
| Entertainment                     |       | 100     | 1200   |  |  |  |
| Mobile bill                       |       | 200     | 2400   |  |  |  |
| Total fixed cost (D)              |       | 6,500   | 78000  |  |  |  |
| Net Profit (E)= [C-D]             |       | 3,100   | 37200  |  |  |  |

| Investment Breakdown |      |        |         |    |            |        |        |
|----------------------|------|--------|---------|----|------------|--------|--------|
| Existing Proposed    |      |        |         |    |            |        |        |
| Particulars          | Qty. | Unit   | Amount  | Qt | Unit Price | Amoun  | Propos |
|                      |      | Price  |         | у  |            | t      | ed     |
|                      |      |        | (BDT)   |    |            | (BDT)  | Total  |
| Cow(Austrolian)      | 2    | 70,000 | 140000  | 1  | 50,000     | 50000  | 190000 |
| Total                | 2    | 0      | 140,000 | 1  | 0          | 50,000 | 190000 |