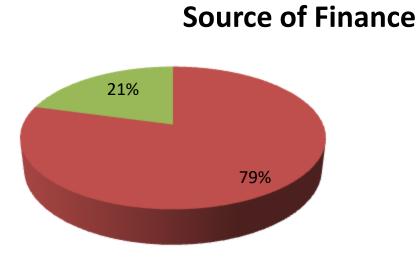

| Proposed Nobin Udyokta Business Info                 |   |                                                                                                                                                                                                                                                                                                                                  |  |  |  |
|------------------------------------------------------|---|----------------------------------------------------------------------------------------------------------------------------------------------------------------------------------------------------------------------------------------------------------------------------------------------------------------------------------|--|--|--|
| Business Name                                        | : | BAKI VARAITI STORE                                                                                                                                                                                                                                                                                                               |  |  |  |
| Location                                             | : | Golabari Bazar, Gabtali, Bogra                                                                                                                                                                                                                                                                                                   |  |  |  |
| Total Investment in BDT                              | : | BDT 2,90,000/-                                                                                                                                                                                                                                                                                                                   |  |  |  |
| Financing                                            |   | Self BDT 2,30,000 (from existing business) 79%<br>Required Investment BDT 60,000 (as equity) 21%                                                                                                                                                                                                                                 |  |  |  |
| Present salary/drawings<br>from business (estimates) |   | BDT 5,000                                                                                                                                                                                                                                                                                                                        |  |  |  |
| Proposed Salary                                      |   | BDT 5,000                                                                                                                                                                                                                                                                                                                        |  |  |  |
| Size of shop                                         | : | 10 ft x 30 ft = 300 square ft                                                                                                                                                                                                                                                                                                    |  |  |  |
| Implementation                                       |   | <ul> <li>The business is planned to be scaled up by investment in existing goods like; Oil, Soap, Salt, Rice etc.</li> <li>The shop is in own rented.</li> <li>The business is operating by entrepreneur.</li> <li>Existing 0 employee.</li> <li>Collects goods from Bogra.</li> <li>Agreed grace period is 3 months.</li> </ul> |  |  |  |