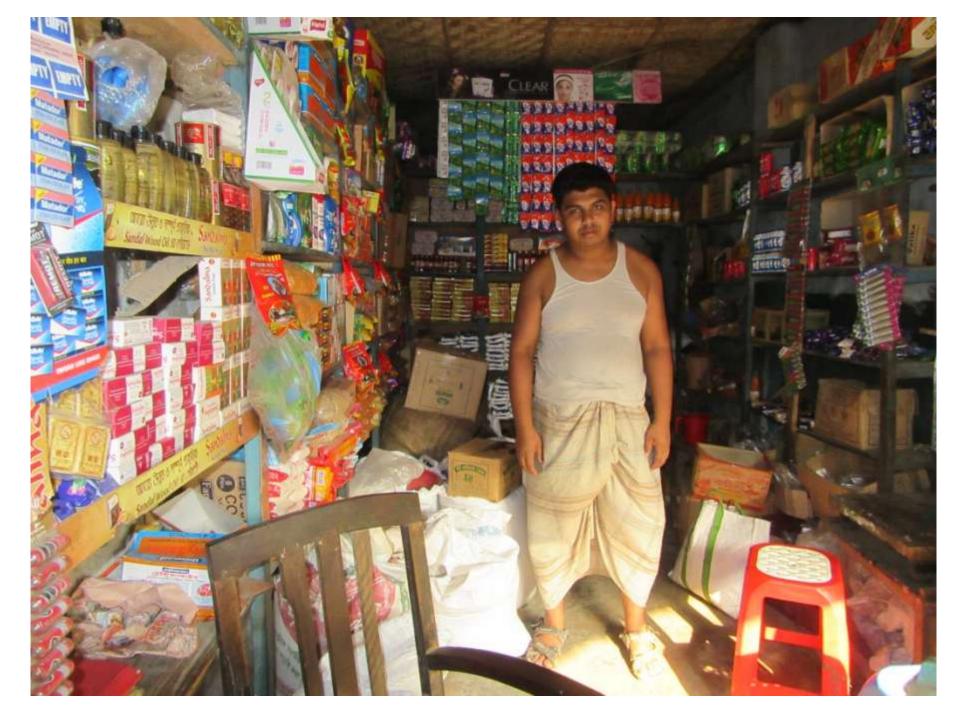

| Proposed Nobin Udyokta Business Info                 |   |                                                                                                                                                                                                                                                                                                                                  |  |  |  |
|------------------------------------------------------|---|----------------------------------------------------------------------------------------------------------------------------------------------------------------------------------------------------------------------------------------------------------------------------------------------------------------------------------|--|--|--|
| Business Name                                        | : | BAKI VARAITI STORE                                                                                                                                                                                                                                                                                                               |  |  |  |
| Location                                             | : | Golabari Bazar, Gabtali, Bogra                                                                                                                                                                                                                                                                                                   |  |  |  |
| Total Investment in BDT                              | : | BDT 2,90,000/-                                                                                                                                                                                                                                                                                                                   |  |  |  |
| Financing                                            |   | Self BDT 2,30,000 (from existing business) 79%<br>Required Investment BDT 60,000 (as equity) 21%                                                                                                                                                                                                                                 |  |  |  |
| Present salary/drawings<br>from business (estimates) |   | BDT 5,000                                                                                                                                                                                                                                                                                                                        |  |  |  |
| Proposed Salary                                      |   | BDT 5,000                                                                                                                                                                                                                                                                                                                        |  |  |  |
| Size of shop                                         | : | 10 ft x 30 ft = 300 square ft                                                                                                                                                                                                                                                                                                    |  |  |  |
| Implementation                                       |   | <ul> <li>The business is planned to be scaled up by investment in existing goods like; Oil, Soap, Salt, Rice etc.</li> <li>The shop is in own rented.</li> <li>The business is operating by entrepreneur.</li> <li>Existing 0 employee.</li> <li>Collects goods from Bogra.</li> <li>Agreed grace period is 3 months.</li> </ul> |  |  |  |

Pictures