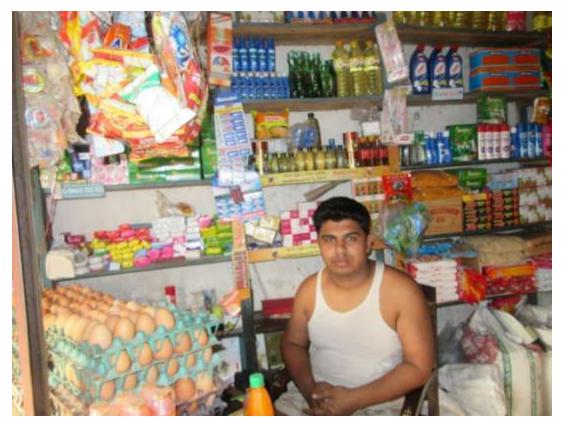

| Proposed Nobin Udyokta Business Info                 |   |                                                                                                                                                                                                                                                                                                                                  |  |  |  |
|------------------------------------------------------|---|----------------------------------------------------------------------------------------------------------------------------------------------------------------------------------------------------------------------------------------------------------------------------------------------------------------------------------|--|--|--|
| Business Name                                        | : | BAKI VARAITI STORE                                                                                                                                                                                                                                                                                                               |  |  |  |
| Location                                             | : | Golabari Bazar, Gabtali, Bogra                                                                                                                                                                                                                                                                                                   |  |  |  |
| Total Investment in BDT                              | : | BDT 2,90,000/-                                                                                                                                                                                                                                                                                                                   |  |  |  |
| Financing                                            |   | Self BDT 2,30,000 (from existing business) 79%<br>Required Investment BDT 60,000 (as equity) 21%                                                                                                                                                                                                                                 |  |  |  |
| Present salary/drawings<br>from business (estimates) |   | BDT 5,000                                                                                                                                                                                                                                                                                                                        |  |  |  |
| Proposed Salary                                      |   | BDT 5,000                                                                                                                                                                                                                                                                                                                        |  |  |  |
| Size of shop                                         | : | 10 ft x 30 ft = 300 square ft                                                                                                                                                                                                                                                                                                    |  |  |  |
| Implementation                                       |   | <ul> <li>The business is planned to be scaled up by investment in existing goods like; Oil, Soap, Salt, Rice etc.</li> <li>The shop is in own rented.</li> <li>The business is operating by entrepreneur.</li> <li>Existing 0 employee.</li> <li>Collects goods from Bogra.</li> <li>Agreed grace period is 3 months.</li> </ul> |  |  |  |

Pictures