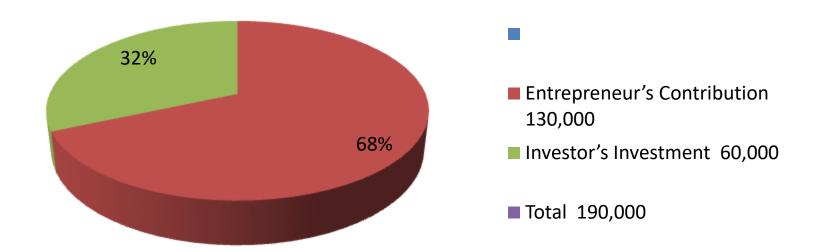

| Investment Breakdown |       |            |          |     |                   |        |          |  |  |
|----------------------|-------|------------|----------|-----|-------------------|--------|----------|--|--|
|                      | Exist | ing        | Proposed |     |                   |        |          |  |  |
| Particulars          | Qty.  | Unit Price | Amount   | Qty | <b>Unit Price</b> | Amount | Proposed |  |  |
|                      |       |            | (BDT)    |     |                   | (BDT)  | Total    |  |  |
| Cow                  | 1     | 50000      | 50,000   | 1   | 60,000            | 60,000 | 110,000  |  |  |
| Heifer               | 2     | 40000      | 80,000   | 0   | 0                 | 0      | 80,000   |  |  |
| Total                | 3     | 0          | 130000   | 1   | 63000             | 60000  | 190000   |  |  |