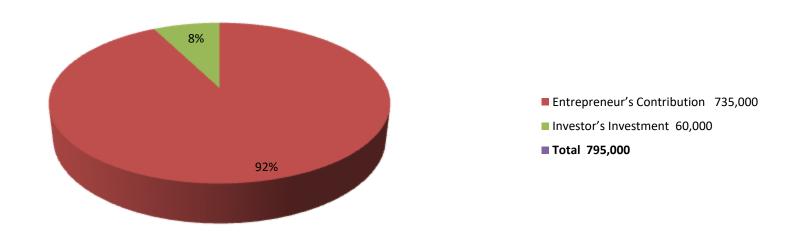

| Proposed Nobin Udyokta Business Info              |   |                                                                                                                                                                                                                                                                                                                |  |  |  |  |
|---------------------------------------------------|---|----------------------------------------------------------------------------------------------------------------------------------------------------------------------------------------------------------------------------------------------------------------------------------------------------------------|--|--|--|--|
| Business Name                                     | : | SAMIA MOTSHO KHAMAR                                                                                                                                                                                                                                                                                            |  |  |  |  |
| Location                                          | : | Mohishaban, Gabtali, Bogra.                                                                                                                                                                                                                                                                                    |  |  |  |  |
| Total Investment in BDT                           | : | BDT 7,95,000/-                                                                                                                                                                                                                                                                                                 |  |  |  |  |
| Financing                                         | : | Self BDT 7,35,000/- (from existing business) 92% Required Investment BDT 60,000/- (as equity) 08%                                                                                                                                                                                                              |  |  |  |  |
| Present salary/drawings from business (estimates) | : | BDT 5,000                                                                                                                                                                                                                                                                                                      |  |  |  |  |
| Proposed Salary                                   | : | BDT 5,000                                                                                                                                                                                                                                                                                                      |  |  |  |  |
| Size of shop                                      | : | 05 Bigha                                                                                                                                                                                                                                                                                                       |  |  |  |  |
| Security of the shop                              | : | N/A                                                                                                                                                                                                                                                                                                            |  |  |  |  |
| Implementation                                    |   | <ul> <li>The business is planned to be scaled up by investment in existing goods like; Fish product.</li> <li>The business is operating by entrepreneur. Existing 01 employee.</li> <li>One will be appointed in the future.</li> <li>Collects goods from</li> <li>Agreed grace period is 3 months.</li> </ul> |  |  |  |  |

| Investment Breakdown |                 |        |                   |     |            |        |          |  |  |
|----------------------|-----------------|--------|-------------------|-----|------------|--------|----------|--|--|
|                      | Exist           | ing    | Proposed          |     |            |        |          |  |  |
| Particulars          | articulars Qty. |        | Unit Price Amount |     | Unit Price | Amount | Proposed |  |  |
|                      |                 |        | (BDT)             | ]   |            | (BDT)  | Total    |  |  |
| Small fish           | 410             | 500    | 205,000           | 100 | 500        | 50,000 | 255,000  |  |  |
| Feed                 | 10              | 1000   | 10,000            | 10  | 1,000      | 10,000 | 20,000   |  |  |
| Security             | 1               | 520000 | 520,000           | 0   | 15000      | 0      | 520,000  |  |  |
| Total                | 421             | 0      | 735000            | 110 | 36508      | 60000  | 795000   |  |  |