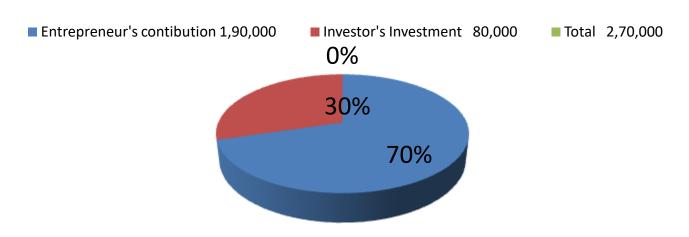

| Investment Breakdown |     |          |          |   |          |                |
|----------------------|-----|----------|----------|---|----------|----------------|
| Particulars          | Q   | Unit (P) | Existing | Q | Proposed | Proposed Total |
| Bangla+eng book      | 50  | 400      | 20,000   | 0 | 0        | 20,000         |
| Paper                | 75  | 280      | 21,000   | 0 | 0        | 21,000         |
| Gaide book           | 100 | 500      | 50,000   | 0 | 0        | 50,000         |
| 2 -8 Gaid book       | 70  | 600      | 42,000   | 0 | 0        | 42,000         |
| Hadis book           | 20  | 200      | 4,000    | 0 | 0        | 4,000          |
| Golpo book           | 40  | 50       | 2,000    | 0 | 0        | 2,000          |
| Disxonary            | 30  | 150      | 4,500    | 0 | 0        | 4,500          |
| Khata                | 30  | 360      | 10,800   | 0 | 0        | 10,800         |
| Photokopi masin      | 0   | 80000    | 0        | 1 | 80,000   | 80,000         |
| Security             | 0   | 0        | 10,000   | 0 | 0        | 10,000         |
| Others               | 0   | 0        | 25,700   | 0 |          | 25,700         |
| Total                |     |          | 190,000  |   | 80,000   | 270,000        |