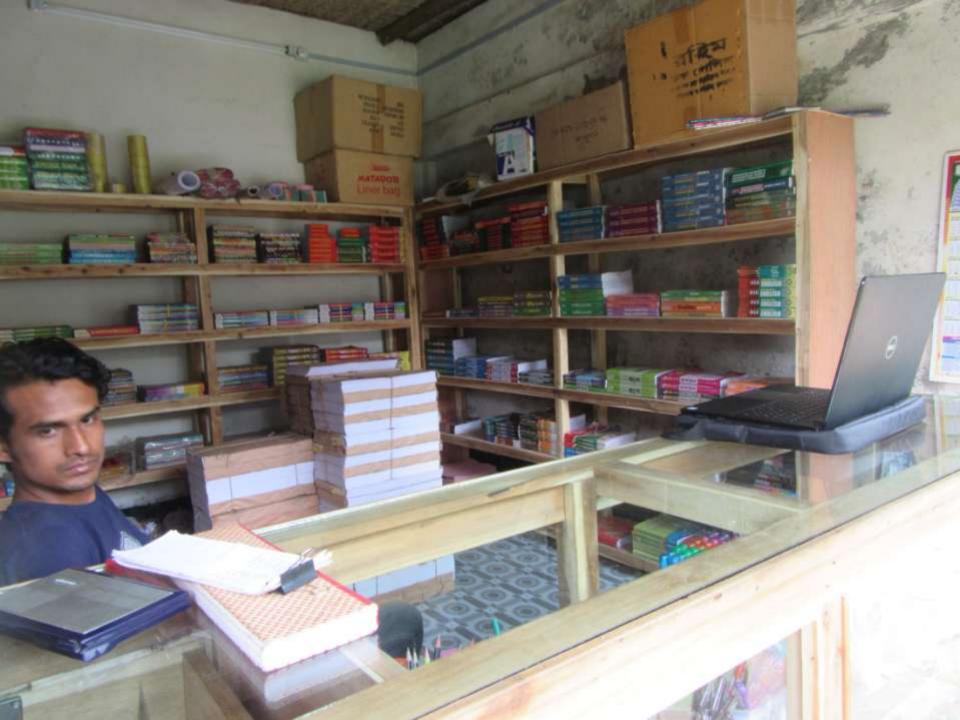

# Pictures

| Proposed Nobin Udyokta Business Info              |   |                                                                                                                                                                                                                                                                                                                                                                                                                                     |  |  |  |
|---------------------------------------------------|---|-------------------------------------------------------------------------------------------------------------------------------------------------------------------------------------------------------------------------------------------------------------------------------------------------------------------------------------------------------------------------------------------------------------------------------------|--|--|--|
| Business Name                                     | : | MOMOTAJ LIBRARY AND STATIONARY                                                                                                                                                                                                                                                                                                                                                                                                      |  |  |  |
| Location                                          | : | Majukhan bazar, Kaliakor ,Gazipur                                                                                                                                                                                                                                                                                                                                                                                                   |  |  |  |
| Total Investment in BDT                           | : | BDT 2,70,000/-                                                                                                                                                                                                                                                                                                                                                                                                                      |  |  |  |
| Financing                                         | : | Self BDT 1,90,000/- (from existing business) 70% Required Investment BDT 80,000/- (as equity) 30%                                                                                                                                                                                                                                                                                                                                   |  |  |  |
| Present salary/drawings from business (estimates) | : | BDT 5,000                                                                                                                                                                                                                                                                                                                                                                                                                           |  |  |  |
| Proposed Salary                                   | : | BDT 5,000                                                                                                                                                                                                                                                                                                                                                                                                                           |  |  |  |
| Size of shop                                      | : | 12 ft x 12 ft= 144 square ft                                                                                                                                                                                                                                                                                                                                                                                                        |  |  |  |
| Security of the shop                              | : | 10,000                                                                                                                                                                                                                                                                                                                                                                                                                              |  |  |  |
| Implementation                                    | : | <ul> <li>The business is planned to be scaled up by investment in existing goods like LAIBRARY AND STASONARY item.</li> <li>Average 20% gain on sales.</li> <li>The business is operating by entrepreneur.</li> <li>Existing no employee.</li> <li>After getting equity fund no employee will be appointed.</li> <li>The shop is rented.</li> <li>Collects goods from Company.</li> <li>Agreed grace period is 3 months.</li> </ul> |  |  |  |