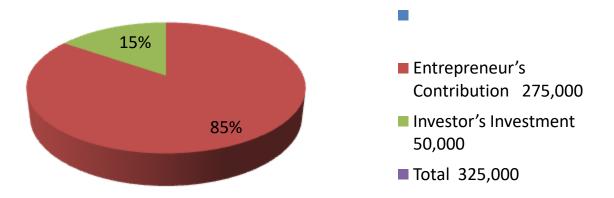

| Investment Breakdown |     |          |          |   |          |                       |
|----------------------|-----|----------|----------|---|----------|-----------------------|
| Particulars          | Q   | Unit (P) | Existing | Q | Proposed | <b>Proposed Total</b> |
| 3 pich               | 40  | 750      | 30,000   | 1 | 27,500   | 67,500                |
| Cloth                | 50  | 500      | 25,000   | 1 | 15,000   | 50,000                |
| Lungi                | 40  | 300      | 12,000   | 0 | 0        | 12,000                |
| Goz kapor            | 400 | 48       | 19,200   | 1 | 4,400    | 33,600                |
| Baby set             | 90  | 160      | 14,400   | 0 | 0        | 14,400                |
| Pant                 | 40  | 200      | 8,000    | 0 | 0        | 8,000                 |
| Shart                | 50  | 200      | 10,000   | 0 | 0        | 10,000                |
| Mosary               | 18  | 300      | 5,400    | 0 | 0        | 5,400                 |
| Gazngi               | 30  | 300      | 9,000    | 0 | 0        | 9,000                 |
| Security             | 0   | 0        | 125,000  | 0 | 0        | 125,000               |
| Others               | 0   | 0        | 17,000   | 0 | 3,100    | 20,100                |
| Total                |     |          | 275,000  |   | 50,000   | 325,000               |