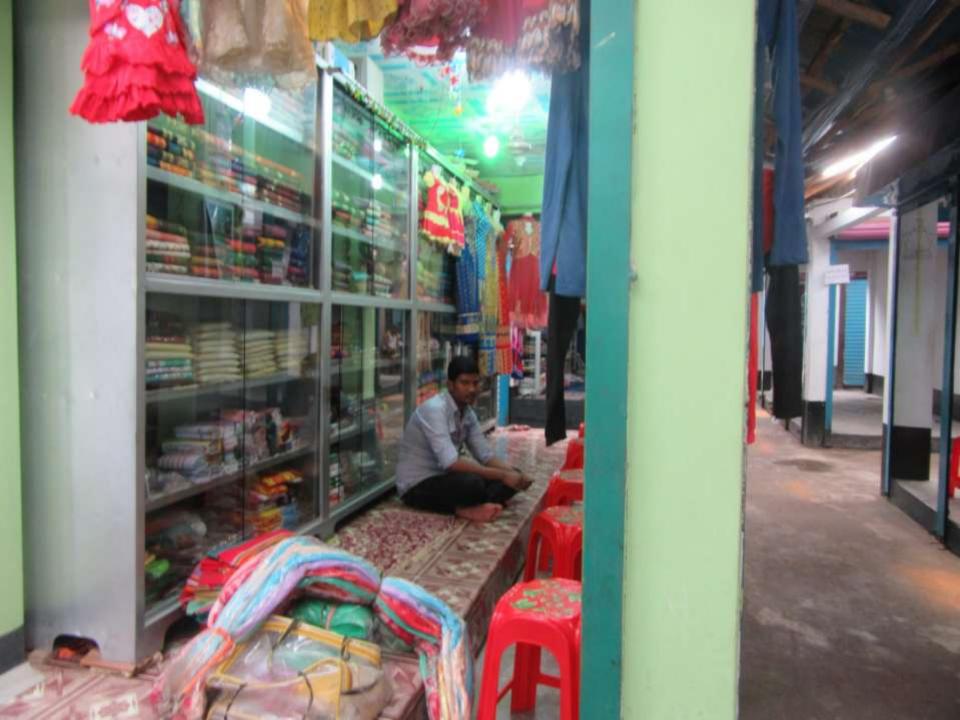

# Pictures

| Proposed Nobin Udyokta Business Info              |   |                                                                                                                                                                                                                                                                                                                                                                   |  |  |
|---------------------------------------------------|---|-------------------------------------------------------------------------------------------------------------------------------------------------------------------------------------------------------------------------------------------------------------------------------------------------------------------------------------------------------------------|--|--|
| Business Name                                     | : | : NILACOL FASHION GALLARY                                                                                                                                                                                                                                                                                                                                         |  |  |
| Location                                          | : | Vannara Bazar, Kaliakair , Gazipur.                                                                                                                                                                                                                                                                                                                               |  |  |
| Total Investment in BDT                           | : | BDT 3,25,000/-                                                                                                                                                                                                                                                                                                                                                    |  |  |
| Financing                                         | : | Self BDT 2,75,000/- (from existing business) 77%                                                                                                                                                                                                                                                                                                                  |  |  |
|                                                   |   | Required Investment BDT 50,000/- (as equity) 23 %                                                                                                                                                                                                                                                                                                                 |  |  |
| Present salary/drawings from business (estimates) | : | BDT 5,000                                                                                                                                                                                                                                                                                                                                                         |  |  |
| Proposed Salary                                   | : | BDT 5,000                                                                                                                                                                                                                                                                                                                                                         |  |  |
| Size of shop                                      | : | 7 ft x 18 ft= 126 square ft                                                                                                                                                                                                                                                                                                                                       |  |  |
| Security of the shop                              | : | : 20,000                                                                                                                                                                                                                                                                                                                                                          |  |  |
| Implementation                                    | : | <ul> <li>The business is planned to be scaled up by investment in existing goods like; shart,pant,jakat,ganzgi, etc.</li> <li>Average 20% gain on sales.</li> <li>The business is operating by entrepreneur.</li> <li>Existing no employee.</li> <li>The shop is rented.</li> <li>Collects goods from Dhaka.</li> <li>Agreed grace period is 3 months.</li> </ul> |  |  |