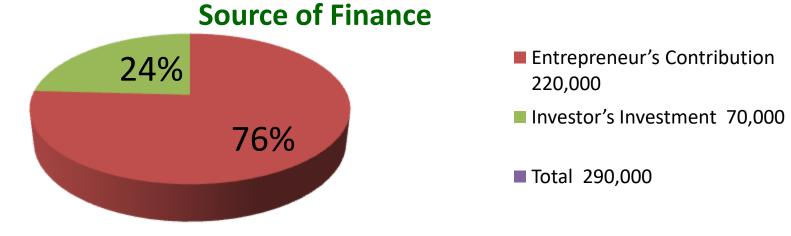

| <b>Proposed Nobin</b> | Udyokta | <b>Business Info</b> |
|-----------------------|---------|----------------------|
|                       |         |                      |

| 1 Toposca Hobiii Gayokta Basiliess illio          |   |                                                                                                                                                                                                                                                                         |  |  |  |
|---------------------------------------------------|---|-------------------------------------------------------------------------------------------------------------------------------------------------------------------------------------------------------------------------------------------------------------------------|--|--|--|
| Business Name                                     | : | SHUMON STORE                                                                                                                                                                                                                                                            |  |  |  |
| Location                                          | : | Chowrasta mosjid market, katuri, Nagorpur.                                                                                                                                                                                                                              |  |  |  |
| Total Investment in BDT                           | : | BDT 2,90,000/-                                                                                                                                                                                                                                                          |  |  |  |
| Financing                                         | : | Self BDT 2,20,000/-(from existing business) 76%                                                                                                                                                                                                                         |  |  |  |
|                                                   |   | Required Investment BDT 70,000/-(as equity) 24%                                                                                                                                                                                                                         |  |  |  |
| Present salary/drawings from business (estimates) | : | BDT 5,000/-                                                                                                                                                                                                                                                             |  |  |  |
| Proposed Salary                                   | : | BDT 5,000/-                                                                                                                                                                                                                                                             |  |  |  |
| Size of shop                                      | : | 10 ft x 24 ft= 140 square ft                                                                                                                                                                                                                                            |  |  |  |
| Implementation                                    | : | <ul> <li>He has run his Business.</li> <li>The business is operating by entrepreneur. Existing no employes.</li> <li>Collects goods from nagorpur Tangail</li> <li>15% gain on sales.</li> <li>The Shop is rented.</li> <li>Agreed grace period is 3 months.</li> </ul> |  |  |  |