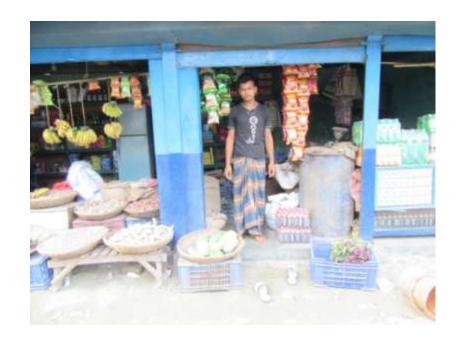

#### **Proposed NU Business Name: SHUMON STORE**



Project identification and prepared by: Md. Habil Uddin Nagorpur Unit, Tangail

Project verified by: Mizanur Rahaman Patoary



| Brief Bio of The Proposed Nobin Udyokta                                                                                                         |       |                                                                                                                                                                                   |  |  |
|-------------------------------------------------------------------------------------------------------------------------------------------------|-------|-----------------------------------------------------------------------------------------------------------------------------------------------------------------------------