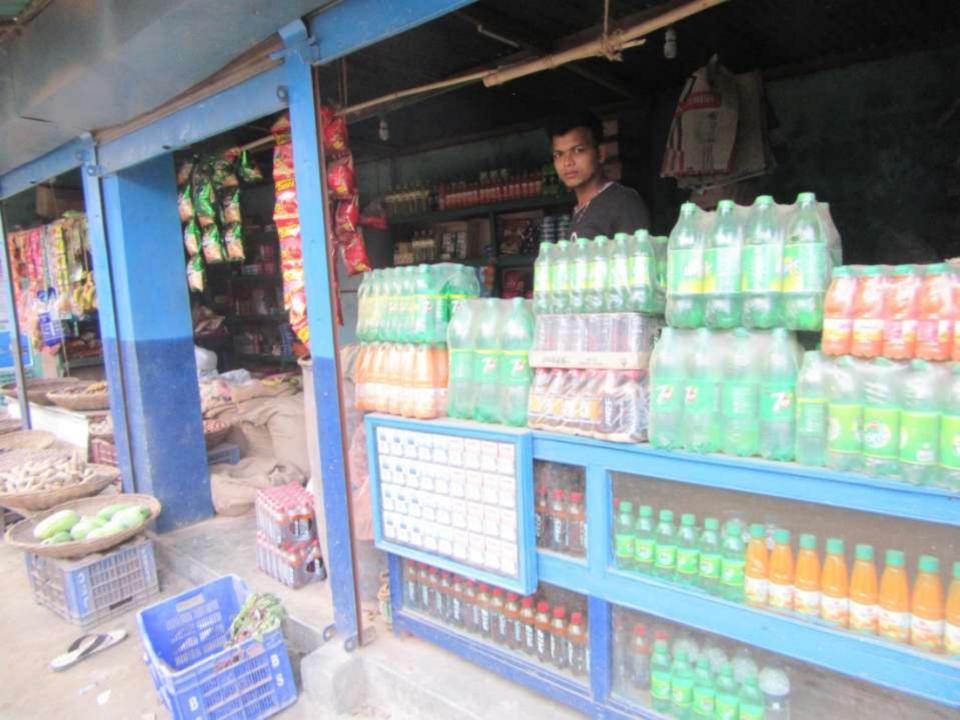

| <b>Proposed Nobin</b> | Udyokta | <b>Business Info</b> |
|-----------------------|---------|----------------------|
|                       |         |                      |

| 1 Toposca Hobiii Gayokta Basiliess illio          |   |                                                                                                                                                                                                                                                                         |  |  |  |
|---------------------------------------------------|---|-------------------------------------------------------------------------------------------------------------------------------------------------------------------------------------------------------------------------------------------------------------------------|--|--|--|
| Business Name                                     | : | SHUMON STORE                                                                                                                                                                                                                                                            |  |  |  |
| Location                                          | : | Chowrasta mosjid market, katuri, Nagorpur.                                                                                                                                                                                                                              |  |  |  |
| Total Investment in BDT                           | : | BDT 2,90,000/-                                                                                                                                                                                                                                                          |  |  |  |
| Financing                                         | : | Self BDT 2,20,000/-(from existing business) 76%                                                                                                                                                                                                                         |  |  |  |
|                                                   |   | Required Investment BDT 70,000/-(as equity) 24%                                                                                                                                                                                                                         |  |  |  |
| Present salary/drawings from business (estimates) | : | BDT 5,000/-                                                                                                                                                                                                                                                             |  |  |  |
| Proposed Salary                                   | : | BDT 5,000/-                                                                                                                                                                                                                                                             |  |  |  |
| Size of shop                                      | : | 10 ft x 24 ft= 140 square ft                                                                                                                                                                                                                                            |  |  |  |
| Implementation                                    | : | <ul> <li>He has run his Business.</li> <li>The business is operating by entrepreneur. Existing no employes.</li> <li>Collects goods from nagorpur Tangail</li> <li>15% gain on sales.</li> <li>The Shop is rented.</li> <li>Agreed grace period is 3 months.</li> </ul> |  |  |  |

# Pictures