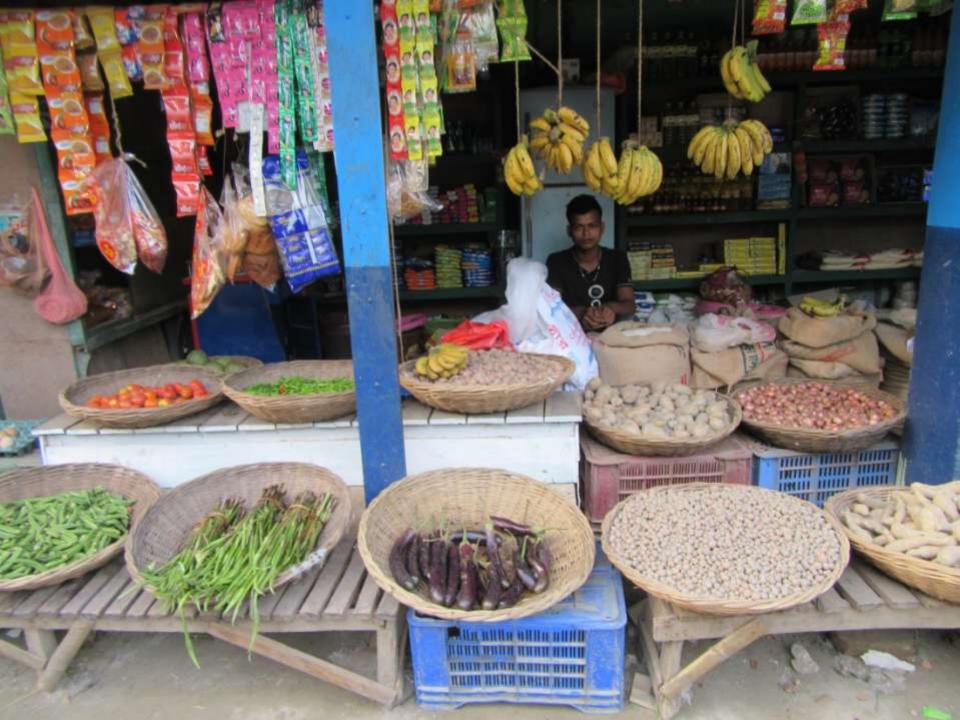

# Pictures

| <b>Proposed Nobin</b> | Udyokta | <b>Business Info</b> |
|-----------------------|---------|----------------------|
|                       |         |                      |

| 1 Toposca Hobiii Gayokta Basiliess illio          |   |                                                                                                                                                                                                                                                                         |  |  |  |
|---------------------------------------------------|---|-------------------------------------------------------------------------------------------------------------------------------------------------------------------------------------------------------------------------------------------------------------------------|--|--|--|
| Business Name                                     | : | SHUMON STORE                                                                                                                                                                                                                                                            |  |  |  |
| Location                                          | : | Chowrasta mosjid market, katuri, Nagorpur.                                                                                                                                                                                                                              |  |  |  |
| Total Investment in BDT                           | : | BDT 2,90,000/-                                                                                                                                                                                                                                                          |  |  |  |
| Financing                                         | : | Self BDT 2,20,000/-(from existing business) 76%                                                                                                                                                                                                                         |  |  |  |
|                                                   |   | Required Investment BDT 70,000/-(as equity) 24%                                                                                                                                                                                                                         |  |  |  |
| Present salary/drawings from business (estimates) | : | BDT 5,000/-                                                                                                                                                                                                                                                             |  |  |  |
| Proposed Salary                                   | : | BDT 5,000/-                                                                                                                                                                                                                                                             |  |  |  |
| Size of shop                                      | : | 10 ft x 24 ft= 140 square ft                                                                                                                                                                                                                                            |  |  |  |
| Implementation                                    | : | <ul> <li>He has run his Business.</li> <li>The business is operating by entrepreneur. Existing no employes.</li> <li>Collects goods from nagorpur Tangail</li> <li>15% gain on sales.</li> <li>The Shop is rented.</li> <li>Agreed grace period is 3 months.</li> </ul> |  |  |  |