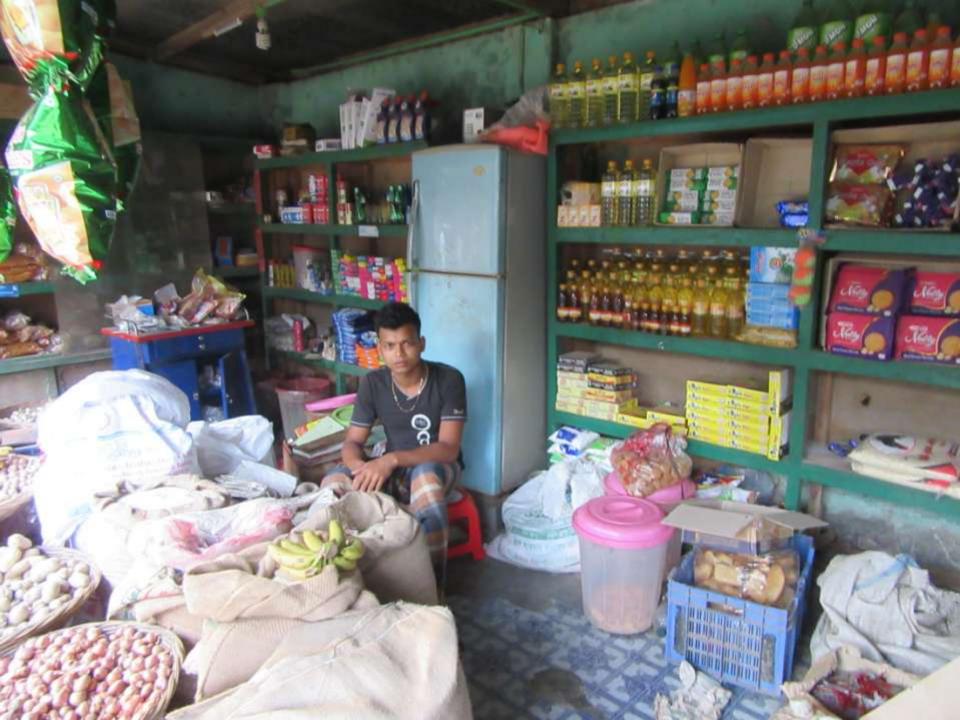

# Pictures

| <b>Proposed Nobin</b> | Udyokta | <b>Business Info</b> |
|-----------------------|---------|----------------------|
|                       |         |                      |

| 1 Toposca Hobiii Gayokta Basiliess illio          |   |                                                                                                                                                                                                                                                                         |  |  |  |
|---------------------------------------------------|---|-------------------------------------------------------------------------------------------------------------------------------------------------------------------------------------------------------------------------------------------------------------------------|--|--|--|
| Business Name                                     | : | SHUMON STORE                                                                                                                                                                                                                                                            |  |  |  |
| Location                                          | : | Chowrasta mosjid market, katuri, Nagorpur.                                                                                                                                                                                                                              |  |  |  |
| Total Investment in BDT                           | : | BDT 2,90,000/-                                                                                                                                                                                                                                                          |  |  |  |
| Financing                                         | : | Self BDT 2,20,000/-(from existing business) 76%                                                                                                                                                                                                                         |  |  |  |
|                                                   |   | Required Investment BDT 70,000/-(as equity) 24%                                                                                                                                                                                                                         |  |  |  |
| Present salary/drawings from business (estimates) | : | BDT 5,000/-                                                                                                                                                                                                                                                             |  |  |  |
| Proposed Salary                                   | : | BDT 5,000/-                                                                                                                                                                                                                                                             |  |  |  |
| Size of shop                                      | : | 10 ft x 24 ft= 140 square ft                                                                                                                                                                                                                                            |  |  |  |
| Implementation                                    | : | <ul> <li>He has run his Business.</li> <li>The business is operating by entrepreneur. Existing no employes.</li> <li>Collects goods from nagorpur Tangail</li> <li>15% gain on sales.</li> <li>The Shop is rented.</li> <li>Agreed grace period is 3 months.</li> </ul> |  |  |  |