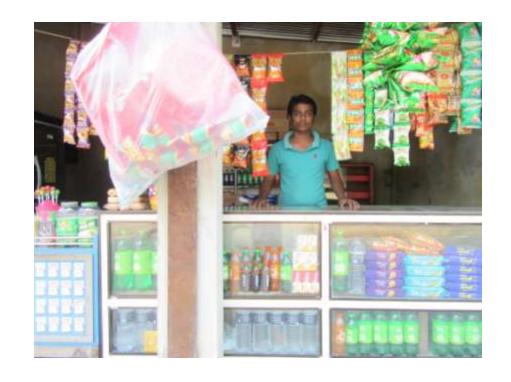

#### **Proposed NU Business Name: NIMAY STORE**



Project identification and prepared by: Md. Nazim uddin mia
Nagorpur Unit, Nagorpur, Tangail
Project verified by: MD. Mizanur Rahaman Patoyari



| Brief Bio of The Proposed Nobin Udyokta                                                                        |        |                                                                                                                                                                                    |  |
|----------------------------------------------------------------------------------------------------------------|--------|------------------------------------------------------------------------------------------------------------------------------------------------------------------------------------|--|
| Name