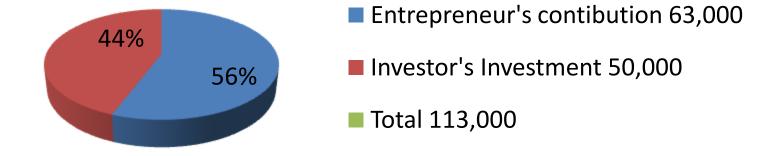

| Proposed Nobin Udyokta Business Info              |   |                                                                                                                                                                                                                                                                                                                                                                                                                         |  |
|---------------------------------------------------|---|-------------------------------------------------------------------------------------------------------------------------------------------------------------------------------------------------------------------------------------------------------------------------------------------------------------------------------------------------------------------------------------------------------------------------|--|
| Business Name                                     | : | :NIMAY STORE                                                                                                                                                                                                                                                                                                                                                                                                            |  |
| Location                                          | : | Dighir par, Nagorpur, Tangail                                                                                                                                                                                                                                                                                                                                                                                           |  |
| Total Investment in BDT                           | : | BDT 103,000/-                                                                                                                                                                                                                                                                                                                                                                                                           |  |
| Financing                                         | : | Self BDT 63000/- (from existing business) 56 % Required Investment BDT 40,000/- (as equity) 44 %                                                                                                                                                                                                                                                                                                                        |  |
| Present salary/drawings from business (estimates) | • | BDT 5,000                                                                                                                                                                                                                                                                                                                                                                                                               |  |
| Proposed Salary                                   | : | BDT 5,000                                                                                                                                                                                                                                                                                                                                                                                                               |  |
| Size of shop                                      | : | 10 ft x 10 ft= 100square ft                                                                                                                                                                                                                                                                                                                                                                                             |  |
| Security of the shop                              | : | 50000                                                                                                                                                                                                                                                                                                                                                                                                                   |  |
| Implementation                                    | : | <ul> <li>The business is planned to be scaled up by investment in existing goods like; mineral water,khalna, Ice cream, cheifs,chnachure,biscuite</li> <li>etc. brash.Cosmatices.</li> <li>Average 20% gain on sales.</li> <li>The business is operating by entrepreneur. Existing no employee.</li> <li>The shop is rented.</li> <li>Collects goods from Nagorpur</li> <li>Agreed grace period is 3 months.</li> </ul> |  |

| Investment Breakdown                      |          |          |                       |  |  |  |
|-------------------------------------------|----------|----------|-----------------------|--|--|--|
| Particulars                               | Existing | Proposed | <b>Proposed Total</b> |  |  |  |
| Mineral water                             | 5000     | 30000    | 35000                 |  |  |  |
| Biscuit                                   | 2400     | 0        | 2400                  |  |  |  |
| Khalna                                    | 800      | 0        | 800                   |  |  |  |
| Ice-cream, chief. chana brash. Cosmatices | 4800     | 10000    | 14800                 |  |  |  |
| Security                                  | 50,000   | 0        | 50000                 |  |  |  |
| .Total                                    | 63000    | 40000    | 103000                |  |  |  |