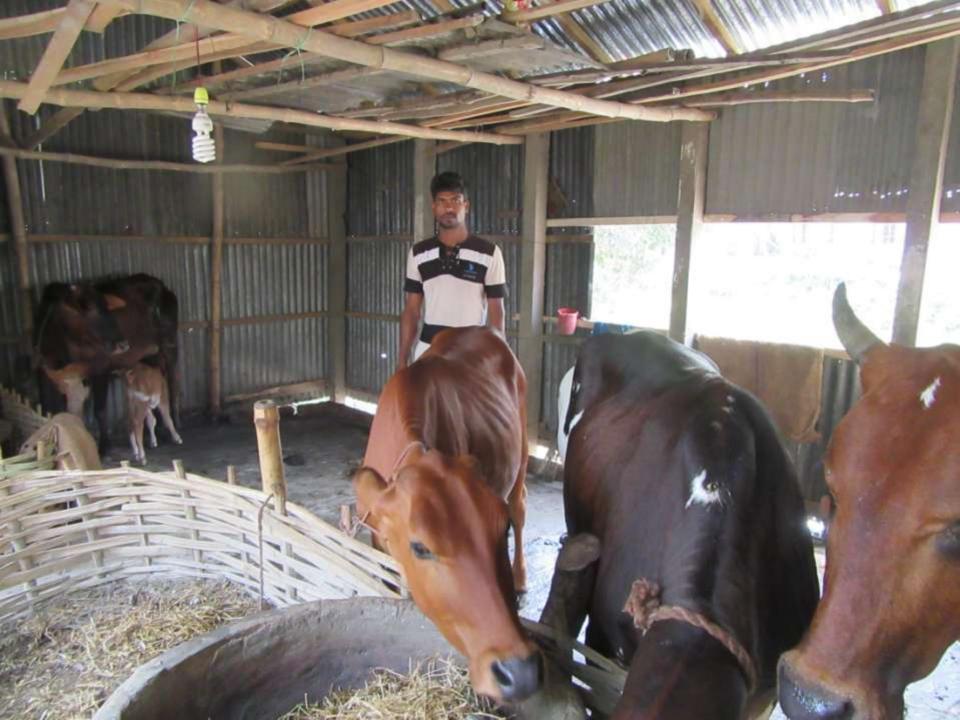

# Pictures

| 1 Toposea Hobiii Gayotta Basiiiess iiiio          |   |                                                                                                                                                                                                                                                                                                                                 |  |  |
|---------------------------------------------------|---|---------------------------------------------------------------------------------------------------------------------------------------------------------------------------------------------------------------------------------------------------------------------------------------------------------------------------------|--|--|
| Business Name                                     | : | SAGAR DAIRY FARM                                                                                                                                                                                                                                                                                                                |  |  |
| Location                                          | : | Tabria Bazar road Grameen Phone Tower, Dupria, Nagorpur                                                                                                                                                                                                                                                                         |  |  |
| Total Investment in BDT                           | : | BDT 4,40,000/-                                                                                                                                                                                                                                                                                                                  |  |  |
| Financing                                         | : | Self BDT 3,60,000/-(from existing business) 82% Required Investment BDT 80,000/-(as equity) 18%                                                                                                                                                                                                                                 |  |  |
| Present salary/drawings from business (estimates) | : | BDT 5,000/-                                                                                                                                                                                                                                                                                                                     |  |  |
| Proposed Salary                                   | : | BDT 5,000/-                                                                                                                                                                                                                                                                                                                     |  |  |
| Size of shop                                      | : | 10 ft x 08 ft= 80 square ft                                                                                                                                                                                                                                                                                                     |  |  |
| Implementation                                    | : | <ul> <li>He has one cow and one calf in his farm.</li> <li>Average daily milk production is 10 liter and milk price is BDT 60.</li> <li>The business is operating by entrepreneur. Existing no employee.</li> <li>Collects goods from paragao.</li> <li>The farm is owned.</li> <li>Agreed grace period is 3 months.</li> </ul> |  |  |