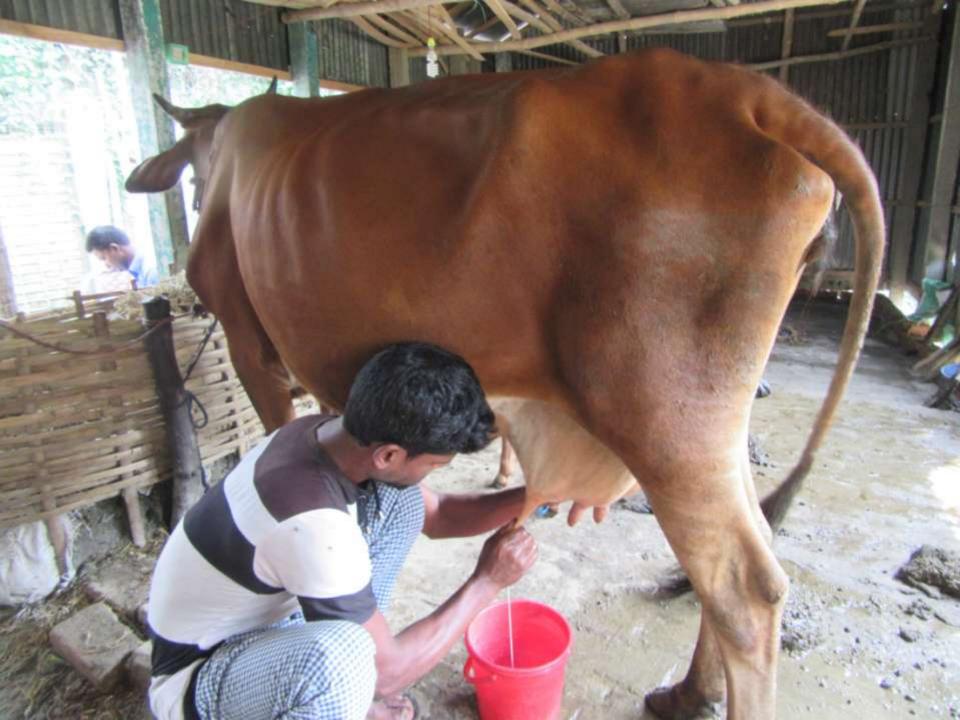

| 1 Toposea Hobiii Gayotta Basiiiess iiiio          |   |                                                                                                                                                                                                                                                                                                                                 |  |  |
|---------------------------------------------------|---|---------------------------------------------------------------------------------------------------------------------------------------------------------------------------------------------------------------------------------------------------------------------------------------------------------------------------------|--|--|
| Business Name                                     | : | SAGAR DAIRY FARM                                                                                                                                                                                                                                                                                                                |  |  |
| Location                                          | : | Tabria Bazar road Grameen Phone Tower, Dupria, Nagorpur                                                                                                                                                                                                                                                                         |  |  |
| Total Investment in BDT                           | : | BDT 4,40,000/-                                                                                                                                                                                                                                                                                                                  |  |  |
| Financing                                         | : | Self BDT 3,60,000/-(from existing business) 82% Required Investment BDT 80,000/-(as equity) 18%                                                                                                                                                                                                                                 |  |  |
| Present salary/drawings from business (estimates) | : | BDT 5,000/-                                                                                                                                                                                                                                                                                                                     |  |  |
| Proposed Salary                                   | : | BDT 5,000/-                                                                                                                                                                                                                                                                                                                     |  |  |
| Size of shop                                      | : | 10 ft x 08 ft= 80 square ft                                                                                                                                                                                                                                                                                                     |  |  |
| Implementation                                    | : | <ul> <li>He has one cow and one calf in his farm.</li> <li>Average daily milk production is 10 liter and milk price is BDT 60.</li> <li>The business is operating by entrepreneur. Existing no employee.</li> <li>Collects goods from paragao.</li> <li>The farm is owned.</li> <li>Agreed grace period is 3 months.</li> </ul> |  |  |

# Pictures