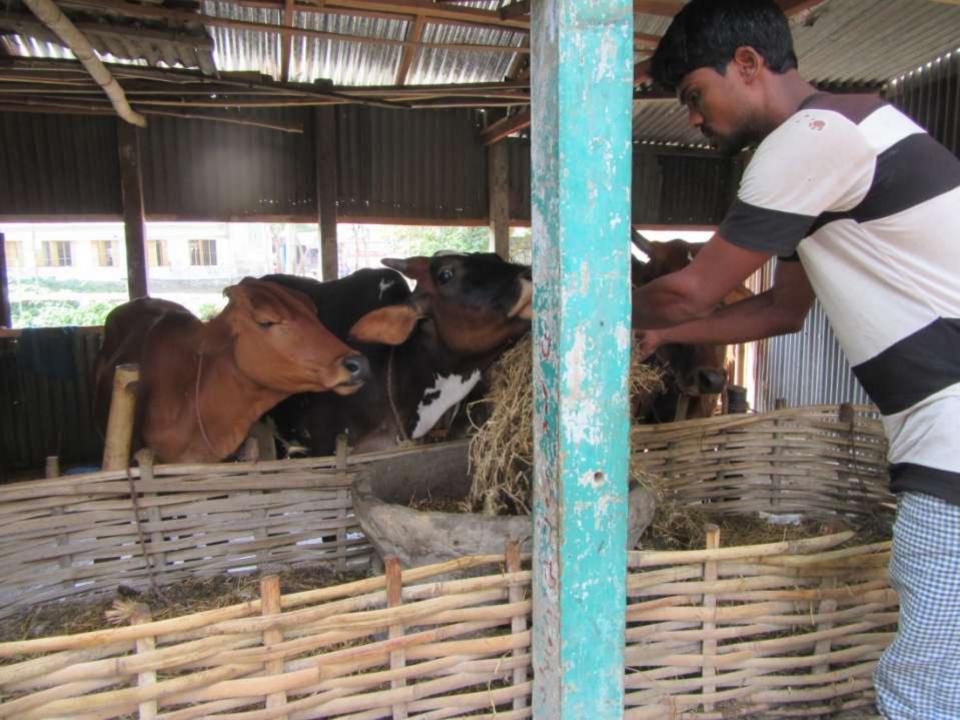

# Pictures

| 1 Toposea Hobiii Gayotta Basiiiess iiiio          |   |                                                                                                                                                                                                                                                                                                                                 |  |  |
|---------------------------------------------------|---|---------------------------------------------------------------------------------------------------------------------------------------------------------------------------------------------------------------------------------------------------------------------------------------------------------------------------------|--|--|
| Business Name                                     | : | SAGAR DAIRY FARM                                                                                                                                                                                                                                                                                                                |  |  |
| Location                                          | : | Tabria Bazar road Grameen Phone Tower, Dupria, Nagorpur                                                                                                                                                                                                                                                                         |  |  |
| Total Investment in BDT                           | : | BDT 4,40,000/-                                                                                                                                                                                                                                                                                                                  |  |  |
| Financing                                         | : | Self BDT 3,60,000/-(from existing business) 82% Required Investment BDT 80,000/-(as equity) 18%                                                                                                                                                                                                                                 |  |  |
| Present salary/drawings from business (estimates) | : | BDT 5,000/-                                                                                                                                                                                                                                                                                                                     |  |  |
| Proposed Salary                                   | : | BDT 5,000/-                                                                                                                                                                                                                                                                                                                     |  |  |
| Size of shop                                      | : | 10 ft x 08 ft= 80 square ft                                                                                                                                                                                                                                                                                                     |  |  |
| Implementation                                    | : | <ul> <li>He has one cow and one calf in his farm.</li> <li>Average daily milk production is 10 liter and milk price is BDT 60.</li> <li>The business is operating by entrepreneur. Existing no employee.</li> <li>Collects goods from paragao.</li> <li>The farm is owned.</li> <li>Agreed grace period is 3 months.</li> </ul> |  |  |