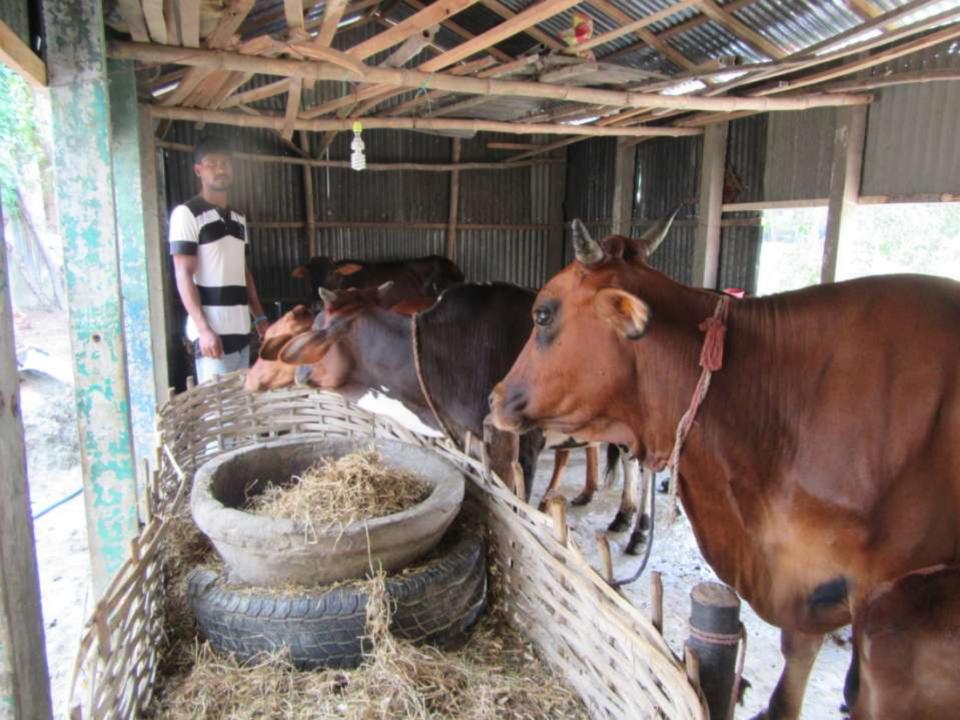

# Pictures

| 1 Toposea Hobiii Gayotta Basiiiess iiiio          |   |                                                                                                                                                                                                                                                                                                                                 |  |  |
|---------------------------------------------------|---|---------------------------------------------------------------------------------------------------------------------------------------------------------------------------------------------------------------------------------------------------------------------------------------------------------------------------------|--|--|
| Business Name                                     | : | SAGAR DAIRY FARM                                                                                                                                                                                                                                                                                                                |  |  |
| Location                                          | : | Tabria Bazar road Grameen Phone Tower, Dupria, Nagorpur                                                                                                                                                                                                                                                                         |  |  |
| Total Investment in BDT                           | : | BDT 4,40,000/-                                                                                                                                                                                                                                                                                                                  |  |  |
| Financing                                         | : | Self BDT 3,60,000/-(from existing business) 82% Required Investment BDT 80,000/-(as equity) 18%                                                                                                                                                                                                                                 |  |  |
| Present salary/drawings from business (estimates) | : | BDT 5,000/-                                                                                                                                                                                                                                                                                                                     |  |  |
| Proposed Salary                                   | : | BDT 5,000/-                                                                                                                                                                                                                                                                                                                     |  |  |
| Size of shop                                      | : | 10 ft x 08 ft= 80 square ft                                                                                                                                                                                                                                                                                                     |  |  |
| Implementation                                    | : | <ul> <li>He has one cow and one calf in his farm.</li> <li>Average daily milk production is 10 liter and milk price is BDT 60.</li> <li>The business is operating by entrepreneur. Existing no employee.</li> <li>Collects goods from paragao.</li> <li>The farm is owned.</li> <li>Agreed grace period is 3 months.</li> </ul> |  |  |