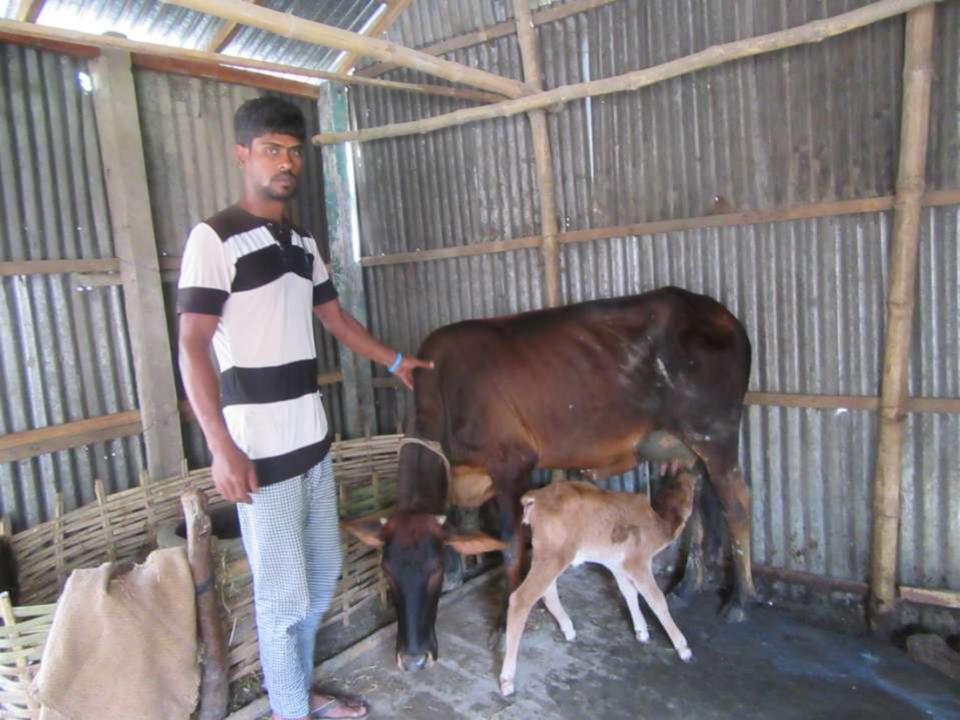

| 1 Toposea Hobiii Gayotta Basiiiess iiiio          |   |                                                                                                                                                                                                                                                                                                                                 |  |  |
|---------------------------------------------------|---|---------------------------------------------------------------------------------------------------------------------------------------------------------------------------------------------------------------------------------------------------------------------------------------------------------------------------------|--|--|
| Business Name                                     | : | SAGAR DAIRY FARM                                                                                                                                                                                                                                                                                                                |  |  |
| Location                                          | : | Tabria Bazar road Grameen Phone Tower, Dupria, Nagorpur                                                                                                                                                                                                                                                                         |  |  |
| Total Investment in BDT                           | : | BDT 4,40,000/-                                                                                                                                                                                                                                                                                                                  |  |  |
| Financing                                         | : | Self BDT 3,60,000/-(from existing business) 82% Required Investment BDT 80,000/-(as equity) 18%                                                                                                                                                                                                                                 |  |  |
| Present salary/drawings from business (estimates) | : | BDT 5,000/-                                                                                                                                                                                                                                                                                                                     |  |  |
| Proposed Salary                                   | : | BDT 5,000/-                                                                                                                                                                                                                                                                                                                     |  |  |
| Size of shop                                      | : | 10 ft x 08 ft= 80 square ft                                                                                                                                                                                                                                                                                                     |  |  |
| Implementation                                    | : | <ul> <li>He has one cow and one calf in his farm.</li> <li>Average daily milk production is 10 liter and milk price is BDT 60.</li> <li>The business is operating by entrepreneur. Existing no employee.</li> <li>Collects goods from paragao.</li> <li>The farm is owned.</li> <li>Agreed grace period is 3 months.</li> </ul> |  |  |

# Pictures

## **FAMILY PICTURE**