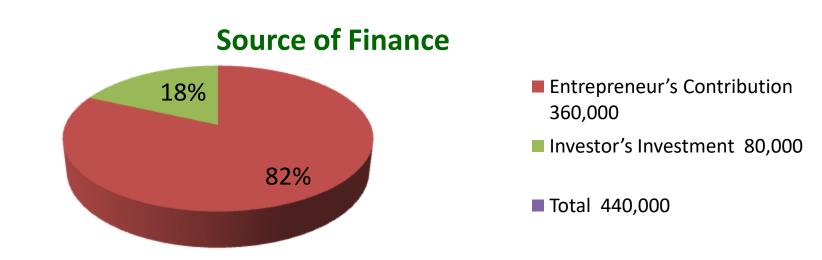

| 1 Toposea Hobiii Gayotta Basiiiess iiiio          |   |                                                                                                                                                                                                                                                                                                                                 |  |  |
|---------------------------------------------------|---|---------------------------------------------------------------------------------------------------------------------------------------------------------------------------------------------------------------------------------------------------------------------------------------------------------------------------------|--|--|
| Business Name                                     | : | SAGAR DAIRY FARM                                                                                                                                                                                                                                                                                                                |  |  |
| Location                                          | : | Tabria Bazar road Grameen Phone Tower, Dupria, Nagorpur                                                                                                                                                                                                                                                                         |  |  |
| Total Investment in BDT                           | : | BDT 4,40,000/-                                                                                                                                                                                                                                                                                                                  |  |  |
| Financing                                         | : | Self BDT 3,60,000/-(from existing business) 82% Required Investment BDT 80,000/-(as equity) 18%                                                                                                                                                                                                                                 |  |  |
| Present salary/drawings from business (estimates) | : | BDT 5,000/-                                                                                                                                                                                                                                                                                                                     |  |  |
| Proposed Salary                                   | : | BDT 5,000/-                                                                                                                                                                                                                                                                                                                     |  |  |
| Size of shop                                      | : | 10 ft x 08 ft= 80 square ft                                                                                                                                                                                                                                                                                                     |  |  |
| Implementation                                    | : | <ul> <li>He has one cow and one calf in his farm.</li> <li>Average daily milk production is 10 liter and milk price is BDT 60.</li> <li>The business is operating by entrepreneur. Existing no employee.</li> <li>Collects goods from paragao.</li> <li>The farm is owned.</li> <li>Agreed grace period is 3 months.</li> </ul> |  |  |