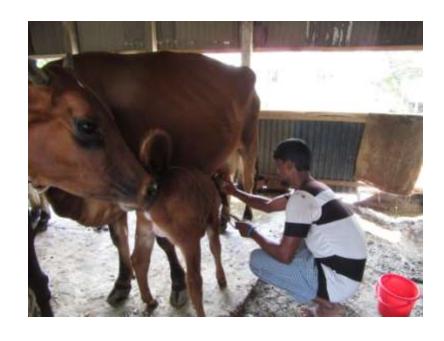

# Pictures

| 1 Toposea Hobiii Gayotta Basiiiess iiiio          |   |                                                                                                                                                                                                                                                                                                                                 |  |  |
|---------------------------------------------------|---|---------------------------------------------------------------------------------------------------------------------------------------------------------------------------------------------------------------------------------------------------------------------------------------------------------------------------------|--|--|
| Business Name                                     | : | SAGAR DAIRY FARM                                                                                                                                                                                                                                                                                                                |  |  |
| Location                                          | : | Tabria Bazar road Grameen Phone Tower, Dupria, Nagorpur                                                                                                                                                                                                                                                                         |  |  |
| Total Investment in BDT                           | : | BDT 4,40,000/-                                                                                                                                                                                                                                                                                                                  |  |  |
| Financing                                         | : | Self BDT 3,60,000/-(from existing business) 82% Required Investment BDT 80,000/-(as equity) 18%                                                                                                                                                                                                                                 |  |  |
| Present salary/drawings from business (estimates) | : | BDT 5,000/-                                                                                                                                                                                                                                                                                                                     |  |  |
| Proposed Salary                                   | : | BDT 5,000/-                                                                                                                                                                                                                                                                                                                     |  |  |
| Size of shop                                      | : | 10 ft x 08 ft= 80 square ft                                                                                                                                                                                                                                                                                                     |  |  |
| Implementation                                    | : | <ul> <li>He has one cow and one calf in his farm.</li> <li>Average daily milk production is 10 liter and milk price is BDT 60.</li> <li>The business is operating by entrepreneur. Existing no employee.</li> <li>Collects goods from paragao.</li> <li>The farm is owned.</li> <li>Agreed grace period is 3 months.</li> </ul> |  |  |