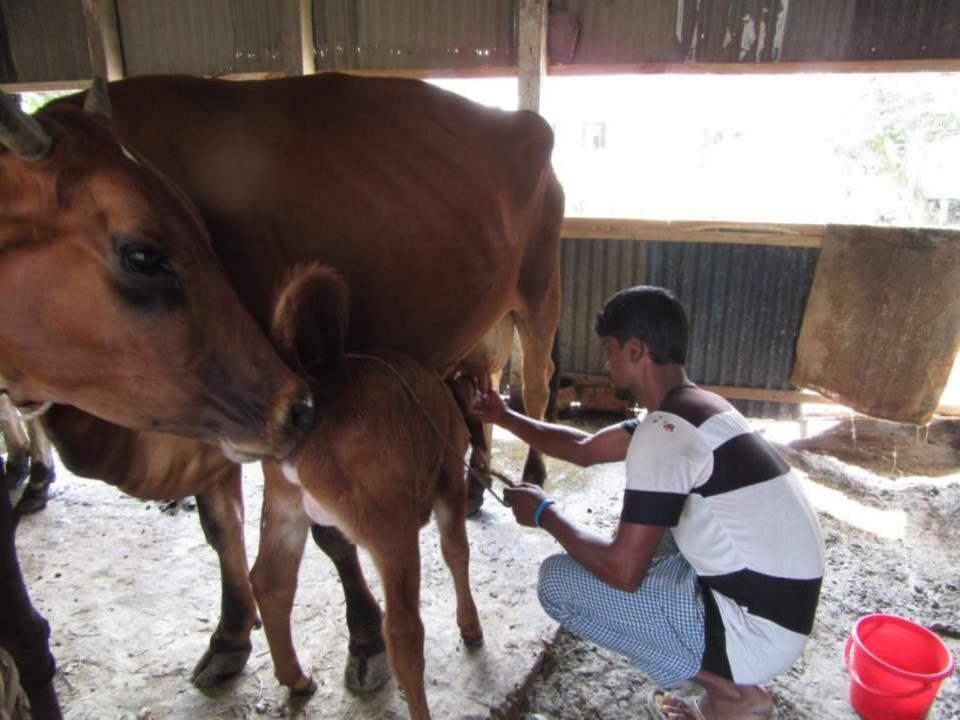

# Pictures

| 1 Toposea Hobiii Gayotta Basiiiess iiiio          |   |                                                                                                                                                                                                                                                                                                                                 |  |  |
|---------------------------------------------------|---|---------------------------------------------------------------------------------------------------------------------------------------------------------------------------------------------------------------------------------------------------------------------------------------------------------------------------------|--|--|
| Business Name                                     | : | SAGAR DAIRY FARM                                                                                                                                                                                                                                                                                                                |  |  |
| Location                                          | : | Tabria Bazar road Grameen Phone Tower, Dupria, Nagorpur                                                                                                                                                                                                                                                                         |  |  |
| Total Investment in BDT                           | : | BDT 4,40,000/-                                                                                                                                                                                                                                                                                                                  |  |  |
| Financing                                         | : | Self BDT 3,60,000/-(from existing business) 82% Required Investment BDT 80,000/-(as equity) 18%                                                                                                                                                                                                                                 |  |  |
| Present salary/drawings from business (estimates) | : | BDT 5,000/-                                                                                                                                                                                                                                                                                                                     |  |  |
| Proposed Salary                                   | : | BDT 5,000/-                                                                                                                                                                                                                                                                                                                     |  |  |
| Size of shop                                      | : | 10 ft x 08 ft= 80 square ft                                                                                                                                                                                                                                                                                                     |  |  |
| Implementation                                    | : | <ul> <li>He has one cow and one calf in his farm.</li> <li>Average daily milk production is 10 liter and milk price is BDT 60.</li> <li>The business is operating by entrepreneur. Existing no employee.</li> <li>Collects goods from paragao.</li> <li>The farm is owned.</li> <li>Agreed grace period is 3 months.</li> </ul> |  |  |