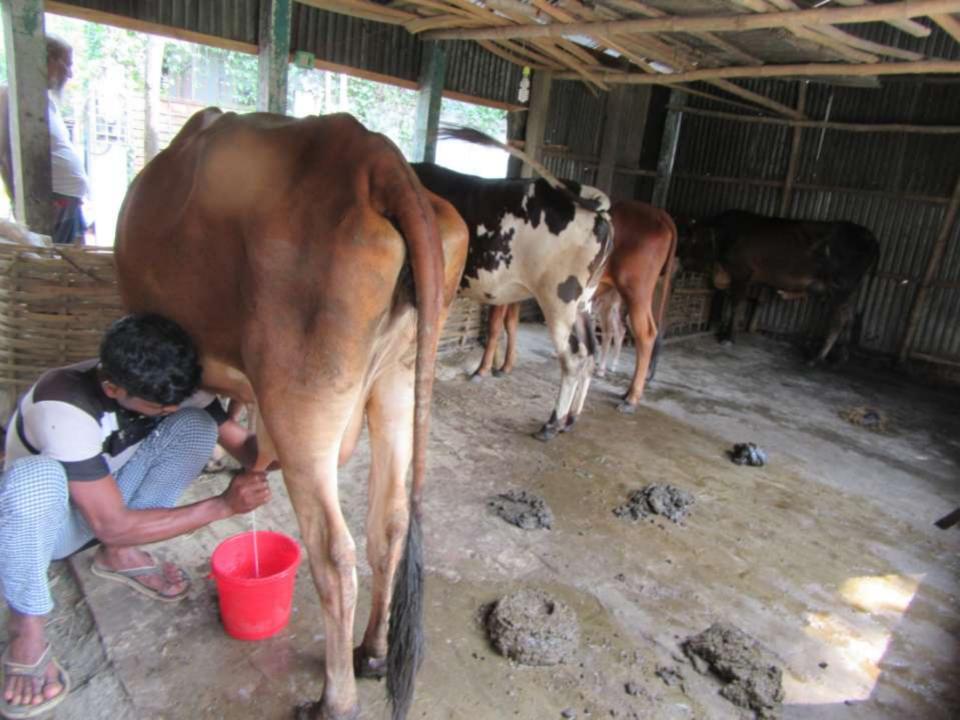

| 1 Toposea Hobiii Gayotta Basiiiess iiiio          |   |                                                                                                                                                                                                                                                                                                                                 |  |  |
|---------------------------------------------------|---|---------------------------------------------------------------------------------------------------------------------------------------------------------------------------------------------------------------------------------------------------------------------------------------------------------------------------------|--|--|
| Business Name                                     | : | SAGAR DAIRY FARM                                                                                                                                                                                                                                                                                                                |  |  |
| Location                                          | : | Tabria Bazar road Grameen Phone Tower, Dupria, Nagorpur                                                                                                                                                                                                                                                                         |  |  |
| Total Investment in BDT                           | : | BDT 4,40,000/-                                                                                                                                                                                                                                                                                                                  |  |  |
| Financing                                         | : | Self BDT 3,60,000/-(from existing business) 82% Required Investment BDT 80,000/-(as equity) 18%                                                                                                                                                                                                                                 |  |  |
| Present salary/drawings from business (estimates) | : | BDT 5,000/-                                                                                                                                                                                                                                                                                                                     |  |  |
| Proposed Salary                                   | : | BDT 5,000/-                                                                                                                                                                                                                                                                                                                     |  |  |
| Size of shop                                      | : | 10 ft x 08 ft= 80 square ft                                                                                                                                                                                                                                                                                                     |  |  |
| Implementation                                    | : | <ul> <li>He has one cow and one calf in his farm.</li> <li>Average daily milk production is 10 liter and milk price is BDT 60.</li> <li>The business is operating by entrepreneur. Existing no employee.</li> <li>Collects goods from paragao.</li> <li>The farm is owned.</li> <li>Agreed grace period is 3 months.</li> </ul> |  |  |

# Pictures