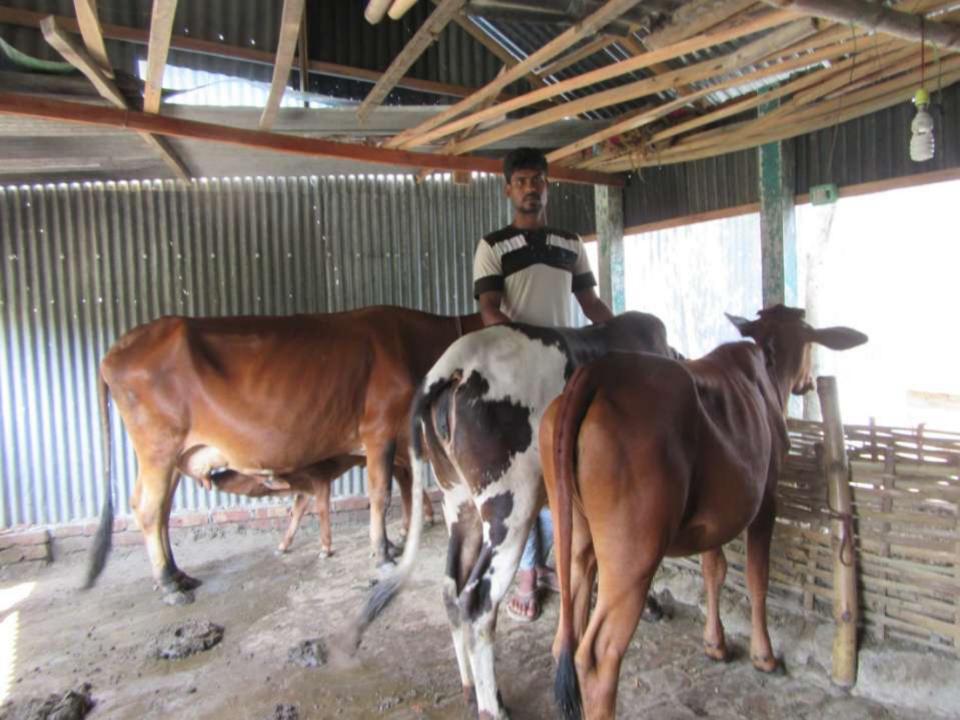

| 1 Toposea Hobiii Gayotta Basiiiess iiiio          |   |                                                                                                                                                                                                                                                                                                                                 |  |  |
|---------------------------------------------------|---|---------------------------------------------------------------------------------------------------------------------------------------------------------------------------------------------------------------------------------------------------------------------------------------------------------------------------------|--|--|
| Business Name                                     | : | SAGAR DAIRY FARM                                                                                                                                                                                                                                                                                                                |  |  |
| Location                                          | : | Tabria Bazar road Grameen Phone Tower, Dupria, Nagorpur                                                                                                                                                                                                                                                                         |  |  |
| Total Investment in BDT                           | : | BDT 4,40,000/-                                                                                                                                                                                                                                                                                                                  |  |  |
| Financing                                         | : | Self BDT 3,60,000/-(from existing business) 82% Required Investment BDT 80,000/-(as equity) 18%                                                                                                                                                                                                                                 |  |  |
| Present salary/drawings from business (estimates) | : | BDT 5,000/-                                                                                                                                                                                                                                                                                                                     |  |  |
| Proposed Salary                                   | : | BDT 5,000/-                                                                                                                                                                                                                                                                                                                     |  |  |
| Size of shop                                      | : | 10 ft x 08 ft= 80 square ft                                                                                                                                                                                                                                                                                                     |  |  |
| Implementation                                    | : | <ul> <li>He has one cow and one calf in his farm.</li> <li>Average daily milk production is 10 liter and milk price is BDT 60.</li> <li>The business is operating by entrepreneur. Existing no employee.</li> <li>Collects goods from paragao.</li> <li>The farm is owned.</li> <li>Agreed grace period is 3 months.</li> </ul> |  |  |

# Pictures