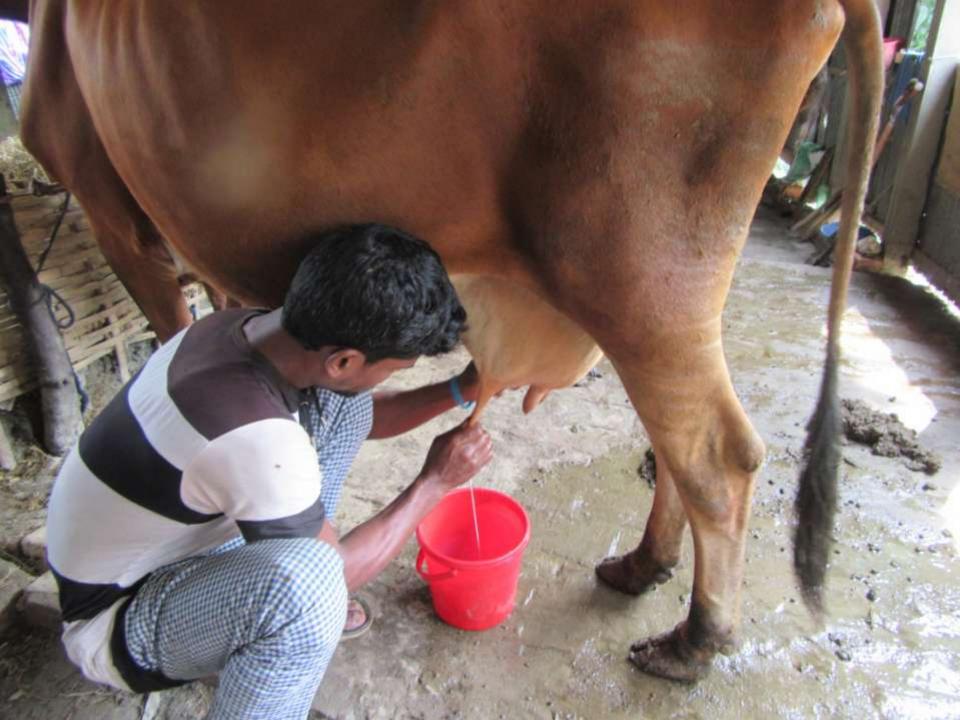

# Pictures

| 1 Toposea Hobiii Gayotta Basiiiess iiiio          |   |                                                                                                                                                                                                                                                                                                                                 |  |  |
|---------------------------------------------------|---|---------------------------------------------------------------------------------------------------------------------------------------------------------------------------------------------------------------------------------------------------------------------------------------------------------------------------------|--|--|
| Business Name                                     | : | SAGAR DAIRY FARM                                                                                                                                                                                                                                                                                                                |  |  |
| Location                                          | : | Tabria Bazar road Grameen Phone Tower, Dupria, Nagorpur                                                                                                                                                                                                                                                                         |  |  |
| Total Investment in BDT                           | : | BDT 4,40,000/-                                                                                                                                                                                                                                                                                                                  |  |  |
| Financing                                         | : | Self BDT 3,60,000/-(from existing business) 82% Required Investment BDT 80,000/-(as equity) 18%                                                                                                                                                                                                                                 |  |  |
| Present salary/drawings from business (estimates) | : | BDT 5,000/-                                                                                                                                                                                                                                                                                                                     |  |  |
| Proposed Salary                                   | : | BDT 5,000/-                                                                                                                                                                                                                                                                                                                     |  |  |
| Size of shop                                      | : | 10 ft x 08 ft= 80 square ft                                                                                                                                                                                                                                                                                                     |  |  |
| Implementation                                    | : | <ul> <li>He has one cow and one calf in his farm.</li> <li>Average daily milk production is 10 liter and milk price is BDT 60.</li> <li>The business is operating by entrepreneur. Existing no employee.</li> <li>Collects goods from paragao.</li> <li>The farm is owned.</li> <li>Agreed grace period is 3 months.</li> </ul> |  |  |