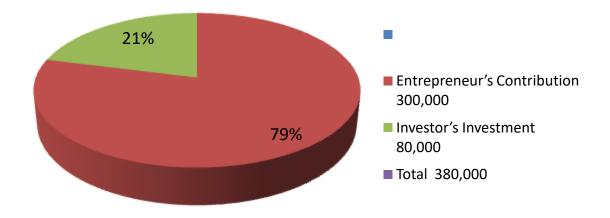

| Investment Breakdown |          |          |                       |  |  |
|----------------------|----------|----------|-----------------------|--|--|
| Particulars          | Existing | Proposed | <b>Proposed Total</b> |  |  |
| Pant                 | 80,000   | 30,000   | 110,000               |  |  |
| Shirt                | 100,000  | 20,000   | 120,000               |  |  |
| T Shirt              | 80,000   | 20,000   | 100,000               |  |  |
| Pangabi              | 40,000   | 10,000   | 50,000                |  |  |
| Total                | 300,000  | 80,000   | 380,000               |  |  |