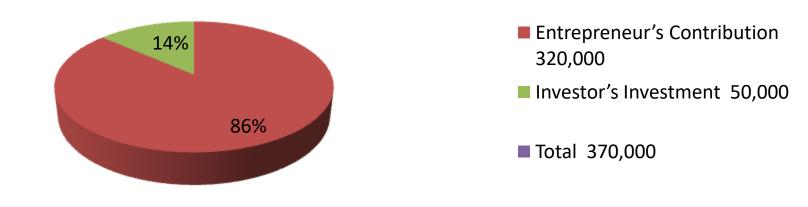

| Proposed Nobin Udyokta Business Info              |   |                                                                                                                                                                                                                              |  |  |  |
|---------------------------------------------------|---|------------------------------------------------------------------------------------------------------------------------------------------------------------------------------------------------------------------------------|--|--|--|
| Business Name                                     | : | CHANDER ALO NEW FASHION                                                                                                                                                                                                      |  |  |  |
| Location                                          | : | Khan Plaza,Sokipur,Tangail                                                                                                                                                                                                   |  |  |  |
| Total Investment in BDT                           | : | BDT 3,70,000/-                                                                                                                                                                                                               |  |  |  |
| Financing                                         | : | Self BDT 3,20,000/-(from existing business) 86% Required Investment BDT 50,000/-(as equity) 14%                                                                                                                              |  |  |  |
| Present salary/drawings from business (estimates) | : | BDT 5,000/-                                                                                                                                                                                                                  |  |  |  |
| Proposed Salary                                   | : | BDT 5,000/-                                                                                                                                                                                                                  |  |  |  |
| Size of shop                                      | : | 07 ft x 10 ft= 70 square ft                                                                                                                                                                                                  |  |  |  |
| Implementation :                                  |   | <ul> <li>Currently run a business.</li> <li>Average 20% gain on sales.</li> <li>The business is operating by entrepreneur. Existing no employe.</li> <li>Collects goods from kortia.</li> <li>The shop is rented.</li> </ul> |  |  |  |

### **Investment Breakdown**

|             | Proposed |            |        |          |       |        |          |
|-------------|----------|------------|--------|----------|-------|--------|----------|
|             |          |            | Amount |          | Unit  | Amount | Proposed |
| Particulars | Qty.     | Unit Price | (BDT)  | Qty.     | Price | (BDT)  | Total    |
| Shirt       | 100      | 700        | 70000  | 30       | 700   | 21000  | 91000    |
| Pant        | 70       | 750        | 52500  | 25       | 750   | 18750  | 71250    |
| T- Shirt    | 150      | 300        | 45000  |          |       | O      | 45000    |
| Panjabi     | 50       | 650        | 32500  | ,        |       | C      | 32500    |
| Security    | <u> </u> |            | 100000 | ,        |       | C      | 100000   |
| Others      |          |            | 20000  |          |       | 10250  | 30250    |
|             |          |            | 0      | <u> </u> |       | C      | 0        |
| Total       | 370      |            | 320000 | 55       |       | 50,000 | 370000   |