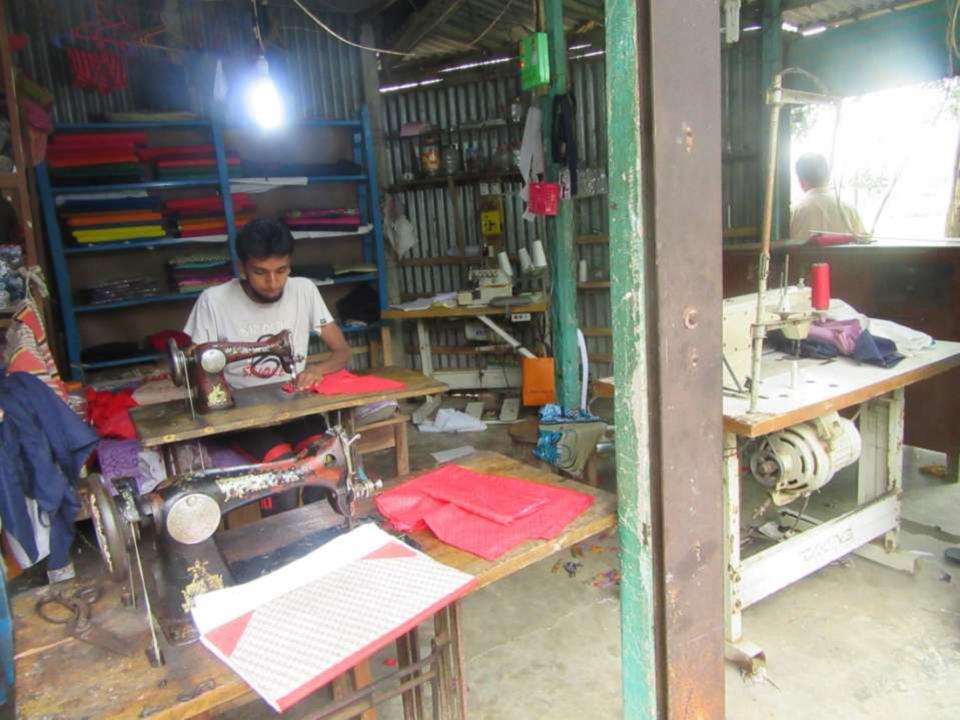

Pictures

| Proposed Nobin Udyokta Business Info                 |   |                                                                                                                                                                                                                               |  |  |  |
|------------------------------------------------------|---|-------------------------------------------------------------------------------------------------------------------------------------------------------------------------------------------------------------------------------|--|--|--|
| Business Name                                        | : | : DUI VAI TAILORS & BOSTRALOY                                                                                                                                                                                                 |  |  |  |
| Location                                             | : | Futani Bazar,Sokipur,Tangail                                                                                                                                                                                                  |  |  |  |
| Total Investment in BDT                              | : | BDT 1,10,000/-                                                                                                                                                                                                                |  |  |  |
| Financing                                            | : | Self BDT 60,000/-(from existing business) 55%                                                                                                                                                                                 |  |  |  |
|                                                      |   | Required Investment BDT 50,000/-(as equity) 45%                                                                                                                                                                               |  |  |  |
| Present salary/drawings<br>from business (estimates) | : | BDT 5,000/-                                                                                                                                                                                                                   |  |  |  |
| Proposed Salary                                      | : | BDT 5,000/-                                                                                                                                                                                                                   |  |  |  |
| Size of shop                                         | : | 15 ft x 20 ft= 300 square ft                                                                                                                                                                                                  |  |  |  |
| Implementation                                       | : | <ul> <li>Currently run a business.</li> <li>Average 20% gain on sales.</li> <li>The business is operating by entrepreneur. Existing one employe.</li> <li>Collects goods from kortia.</li> <li>The shop is rented.</li> </ul> |  |  |  |