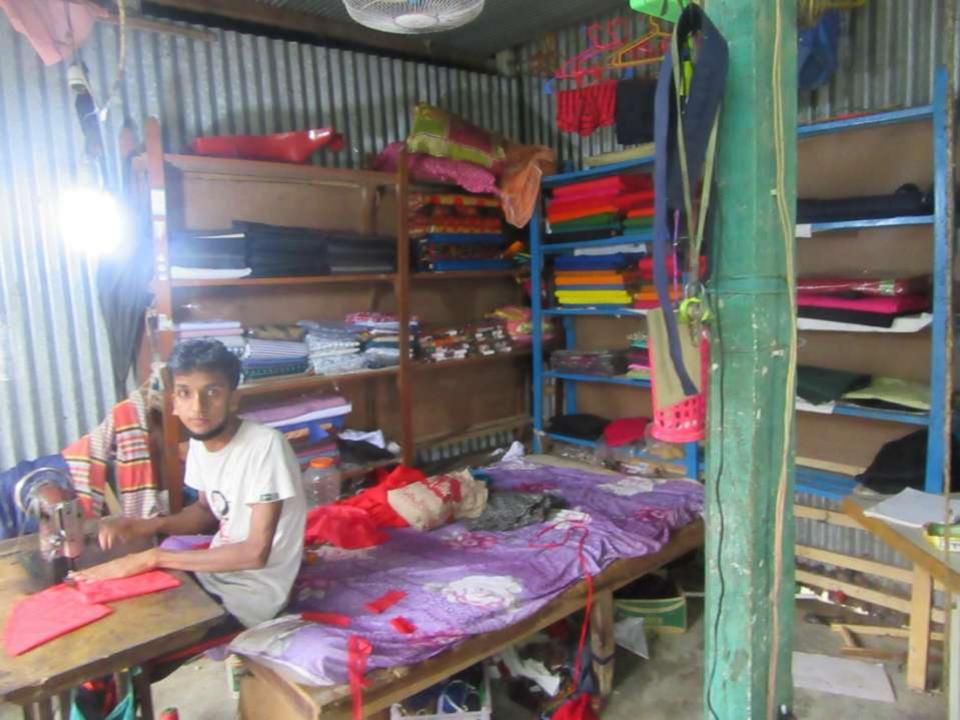

Pictures

| Proposed Nobin Udyokta Business Info                 |   |                                                                                                                                                                                                                               |  |  |  |
|------------------------------------------------------|---|-------------------------------------------------------------------------------------------------------------------------------------------------------------------------------------------------------------------------------|--|--|--|
| Business Name                                        | : | : DUI VAI TAILORS & BOSTRALOY                                                                                                                                                                                                 |  |  |  |
| Location                                             | : | Futani Bazar,Sokipur,Tangail                                                                                                                                                                                                  |  |  |  |
| Total Investment in BDT                              | : | BDT 1,10,000/-                                                                                                                                                                                                                |  |  |  |
| Financing                                            | : | Self BDT 60,000/-(from existing business) 55%                                                                                                                                                                                 |  |  |  |
|                                                      |   | Required Investment BDT 50,000/-(as equity) 45%                                                                                                                                                                               |  |  |  |
| Present salary/drawings<br>from business (estimates) | : | BDT 5,000/-                                                                                                                                                                                                                   |  |  |  |
| Proposed Salary                                      | : | BDT 5,000/-                                                                                                                                                                                                                   |  |  |  |
| Size of shop                                         | : | 15 ft x 20 ft= 300 square ft                                                                                                                                                                                                  |  |  |  |
| Implementation                                       | : | <ul> <li>Currently run a business.</li> <li>Average 20% gain on sales.</li> <li>The business is operating by entrepreneur. Existing one employe.</li> <li>Collects goods from kortia.</li> <li>The shop is rented.</li> </ul> |  |  |  |