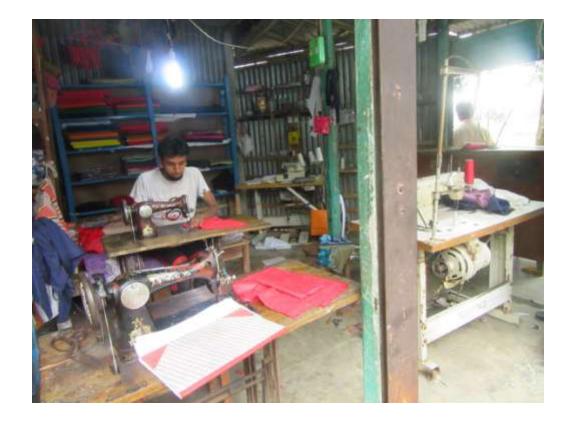

Pictures

| Proposed Nobin Udyokta Business Info                 |   |                                                                                                                                                                                                                               |  |  |  |
|------------------------------------------------------|---|-------------------------------------------------------------------------------------------------------------------------------------------------------------------------------------------------------------------------------|--|--|--|
| Business Name                                        | : | : DUI VAI TAILORS & BOSTRALOY                                                                                                                                                                                                 |  |  |  |
| Location                                             | : | Futani Bazar,Sokipur,Tangail                                                                                                                                                                                                  |  |  |  |
| Total Investment in BDT                              | : | BDT 1,10,000/-                                                                                                                                                                                                                |  |  |  |
| Financing                                            | : | Self BDT 60,000/-(from existing business) 55%                                                                                                                                                                                 |  |  |  |
|                                                      |   | Required Investment BDT 50,000/-(as equity) 45%                                                                                                                                                                               |  |  |  |
| Present salary/drawings<br>from business (estimates) | : | BDT 5,000/-                                                                                                                                                                                                                   |  |  |  |
| Proposed Salary                                      | : | BDT 5,000/-                                                                                                                                                                                                                   |  |  |  |
| Size of shop                                         | : | 15 ft x 20 ft= 300 square ft                                                                                                                                                                                                  |  |  |  |
| Implementation                                       | : | <ul> <li>Currently run a business.</li> <li>Average 20% gain on sales.</li> <li>The business is operating by entrepreneur. Existing one employe.</li> <li>Collects goods from kortia.</li> <li>The shop is rented.</li> </ul> |  |  |  |