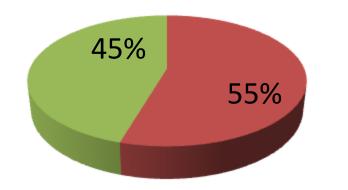

| Proposed Nobin Udyokta Business Info                 |   |                                                                                                                                                                                                                               |  |  |  |
|------------------------------------------------------|---|-------------------------------------------------------------------------------------------------------------------------------------------------------------------------------------------------------------------------------|--|--|--|
| Business Name                                        | : | : DUI VAI TAILORS & BOSTRALOY                                                                                                                                                                                                 |  |  |  |
| Location                                             | : | Futani Bazar,Sokipur,Tangail                                                                                                                                                                                                  |  |  |  |
| Total Investment in BDT                              | : | BDT 1,10,000/-                                                                                                                                                                                                                |  |  |  |
| Financing                                            | : | Self BDT 60,000/-(from existing business) 55%                                                                                                                                                                                 |  |  |  |
|                                                      |   | Required Investment BDT 50,000/-(as equity) 45%                                                                                                                                                                               |  |  |  |
| Present salary/drawings<br>from business (estimates) | : | BDT 5,000/-                                                                                                                                                                                                                   |  |  |  |
| Proposed Salary                                      | : | BDT 5,000/-                                                                                                                                                                                                                   |  |  |  |
| Size of shop                                         | : | 15 ft x 20 ft= 300 square ft                                                                                                                                                                                                  |  |  |  |
| Implementation                                       | : | <ul> <li>Currently run a business.</li> <li>Average 20% gain on sales.</li> <li>The business is operating by entrepreneur. Existing one employe.</li> <li>Collects goods from kortia.</li> <li>The shop is rented.</li> </ul> |  |  |  |