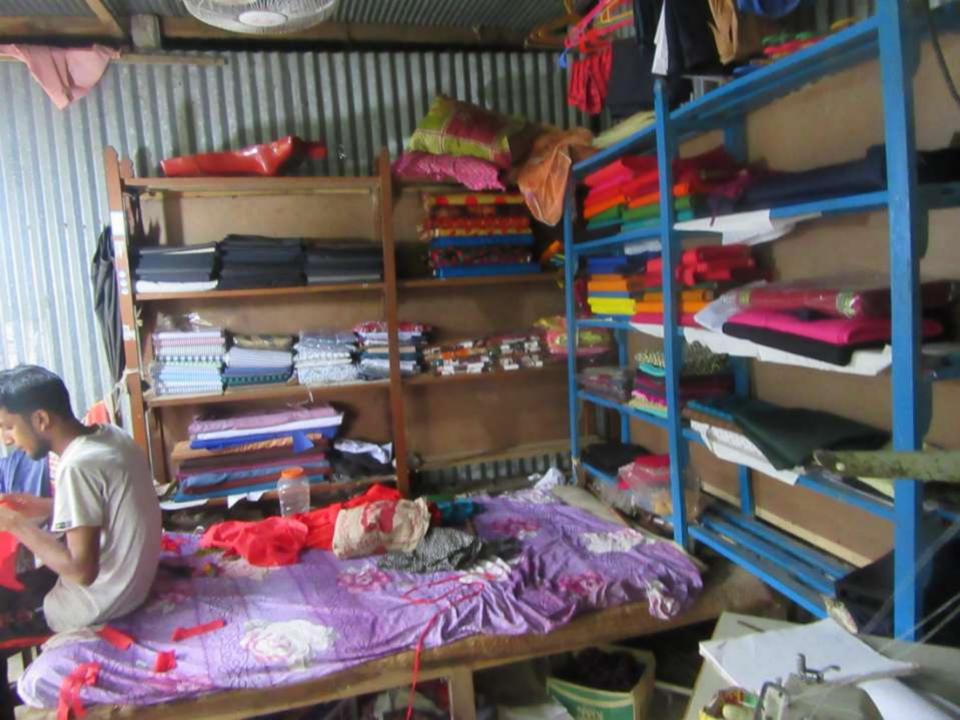

Pictures

| Proposed Nobin Udyokta Business Info                 |   |                                                                                                                                                                                                                               |  |  |  |
|------------------------------------------------------|---|-------------------------------------------------------------------------------------------------------------------------------------------------------------------------------------------------------------------------------|--|--|--|
| Business Name                                        | : | : DUI VAI TAILORS & BOSTRALOY                                                                                                                                                                                                 |  |  |  |
| Location                                             | : | Futani Bazar,Sokipur,Tangail                                                                                                                                                                                                  |  |  |  |
| Total Investment in BDT                              | : | BDT 1,10,000/-                                                                                                                                                                                                                |  |  |  |
| Financing                                            | : | Self BDT 60,000/-(from existing business) 55%                                                                                                                                                                                 |  |  |  |
|                                                      |   | Required Investment BDT 50,000/-(as equity) 45%                                                                                                                                                                               |  |  |  |
| Present salary/drawings<br>from business (estimates) | : | BDT 5,000/-                                                                                                                                                                                                                   |  |  |  |
| Proposed Salary                                      | : | BDT 5,000/-                                                                                                                                                                                                                   |  |  |  |
| Size of shop                                         | : | 15 ft x 20 ft= 300 square ft                                                                                                                                                                                                  |  |  |  |
| Implementation                                       | : | <ul> <li>Currently run a business.</li> <li>Average 20% gain on sales.</li> <li>The business is operating by entrepreneur. Existing one employe.</li> <li>Collects goods from kortia.</li> <li>The shop is rented.</li> </ul> |  |  |  |