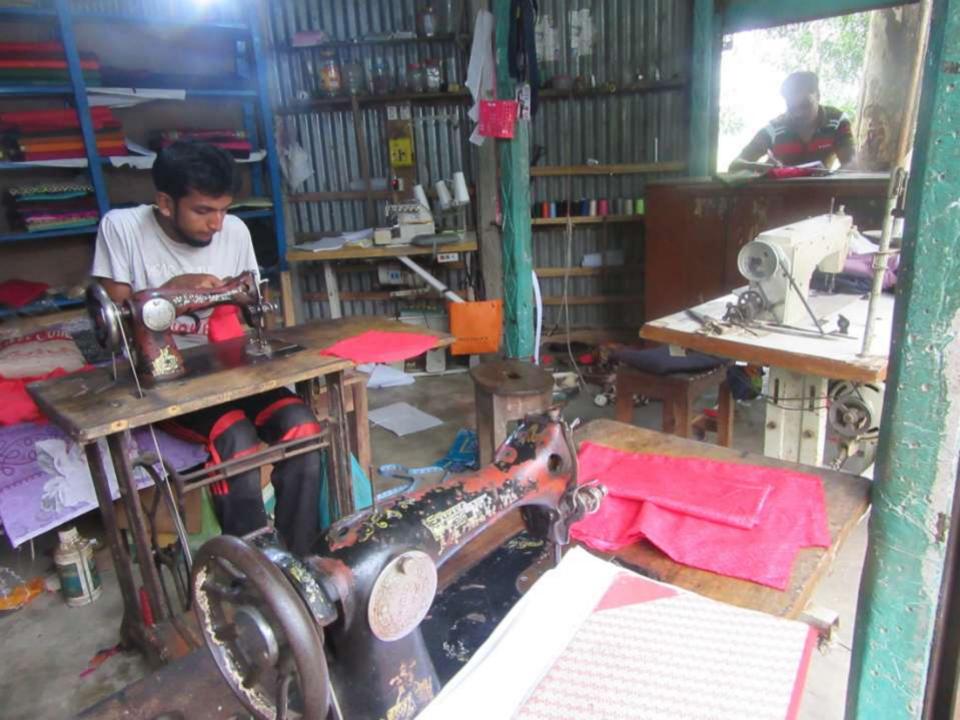

Pictures

| Proposed Nobin Udyokta Business Info                 |   |                                                                                                                                                                                                                               |  |  |  |
|------------------------------------------------------|---|-------------------------------------------------------------------------------------------------------------------------------------------------------------------------------------------------------------------------------|--|--|--|
| Business Name                                        | : | : DUI VAI TAILORS & BOSTRALOY                                                                                                                                                                                                 |  |  |  |
| Location                                             | : | Futani Bazar,Sokipur,Tangail                                                                                                                                                                                                  |  |  |  |
| Total Investment in BDT                              | : | BDT 1,10,000/-                                                                                                                                                                                                                |  |  |  |
| Financing                                            | : | Self BDT 60,000/-(from existing business) 55%                                                                                                                                                                                 |  |  |  |
|                                                      |   | Required Investment BDT 50,000/-(as equity) 45%                                                                                                                                                                               |  |  |  |
| Present salary/drawings<br>from business (estimates) | : | BDT 5,000/-                                                                                                                                                                                                                   |  |  |  |
| Proposed Salary                                      | : | BDT 5,000/-                                                                                                                                                                                                                   |  |  |  |
| Size of shop                                         | : | 15 ft x 20 ft= 300 square ft                                                                                                                                                                                                  |  |  |  |
| Implementation                                       | : | <ul> <li>Currently run a business.</li> <li>Average 20% gain on sales.</li> <li>The business is operating by entrepreneur. Existing one employe.</li> <li>Collects goods from kortia.</li> <li>The shop is rented.</li> </ul> |  |  |  |