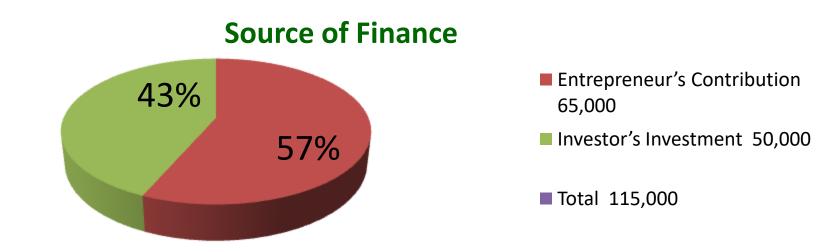

| Proposed Nobin Udyokta Business Info              |                                                 |                                                                                                                                                                                                                                   |  |  |
|---------------------------------------------------|-------------------------------------------------|-----------------------------------------------------------------------------------------------------------------------------------------------------------------------------------------------------------------------------------|--|--|
| Business Name                                     | :                                               | : EVA MONI TELECOM                                                                                                                                                                                                                |  |  |
| Location                                          | :                                               | Berbari, Sokipur, Tangail                                                                                                                                                                                                         |  |  |
| Total Investment in BDT                           | :                                               | BDT 1,15,000/-                                                                                                                                                                                                                    |  |  |
| Financing                                         | : Self BDT 65,000/-(from existing business) 57% |                                                                                                                                                                                                                                   |  |  |
|                                                   |                                                 | Required Investment BDT 50,000/-(as equity) 43%                                                                                                                                                                                   |  |  |
| Present salary/drawings from business (estimates) | :                                               | BDT 5,000/-                                                                                                                                                                                                                       |  |  |
| Proposed Salary                                   | :                                               | BDT 5,000/-                                                                                                                                                                                                                       |  |  |
| Size of shop                                      | :                                               | 10 ft x 07 ft= 70 square ft                                                                                                                                                                                                       |  |  |
| Implementation                                    | :                                               | <ul> <li>Currently run a paltri firm.</li> <li>Average 15% gain on sales.</li> <li>The business is operating by entrepreneur. Existing no employe.</li> <li>Collects goods from Rajshahi.</li> <li>The shop is rented.</li> </ul> |  |  |

### **Investment Breakdown**

|                    | Existi | ng   | Proposed        |     |      |        |                   |
|--------------------|--------|------|-----------------|-----|------|--------|-------------------|
| Particulars        | Qty.   |      | Amount<br>(BDT) |     |      |        | Proposed<br>Total |
| Mobile             | 15     | 3000 | 45000           | )20 | 2500 | 50000  | 95000             |
| Mobile Accessories |        |      | 12000           | )   |      | С      | 12000             |
| Other              |        |      | 8000            | ,   |      | С      | 8000              |
| Total              | 15     |      | 65000           | 20  |      | 50,000 | 115000            |