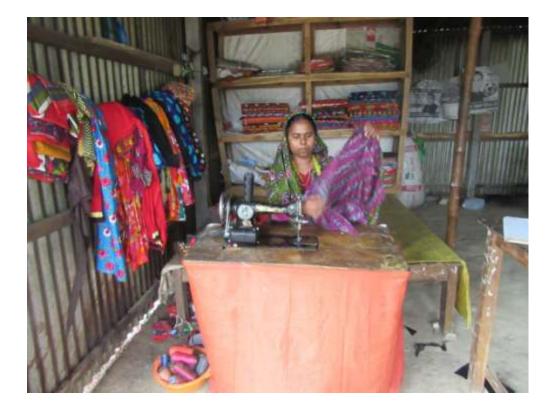

#### Proposed NU Business Name: MAYER BADHON TAILORS



Project identification and prepared by: Md Ataur Rahman sokhipur Unit, Tangail

Project verified by: Md.Siddikur Rahaman



| Brief Bio of The Proposed Nobin Udyokta                                                                                                                        |    |                                                                                                                                                                                                         |  |  |  |
|----------------------------------------------------------------------------------------------------------------------------------------------------------------|----|--------------------------------------------------------------------------------------------------------------------------------