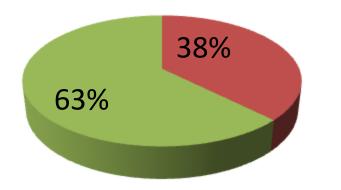

| Proposed Nobin Udyokta Business Info                 |   |                                                                                                                                                                                                                               |  |  |  |
|------------------------------------------------------|---|-------------------------------------------------------------------------------------------------------------------------------------------------------------------------------------------------------------------------------|--|--|--|
| Business Name                                        | : | : MAYER BADHON TAILORS                                                                                                                                                                                                        |  |  |  |
| Location                                             | : | Gas Field,Chowrasta Bazar,Sokipur,Tangail                                                                                                                                                                                     |  |  |  |
| Total Investment in BDT                              | : | BDT 80,000/-                                                                                                                                                                                                                  |  |  |  |
| Financing                                            | : | Self BDT 30,000/-(from existing business) 38%                                                                                                                                                                                 |  |  |  |
|                                                      |   | Required Investment BDT 50,000/-(as equity) 63%                                                                                                                                                                               |  |  |  |
| Present salary/drawings<br>from business (estimates) | : | BDT 5,000/-                                                                                                                                                                                                                   |  |  |  |
| Proposed Salary                                      | : | BDT 5,000/-                                                                                                                                                                                                                   |  |  |  |
| Size of shop                                         | : | 15 ft x 12 ft= 180 square ft                                                                                                                                                                                                  |  |  |  |
| Implementation                                       | : | <ul> <li>Currently run a tailoring</li> <li>Average 20% gain on sales.</li> <li>The business is operating by entrepreneur. Existing no employe.</li> <li>Collects goods from korotia.</li> <li>The shop is rented.</li> </ul> |  |  |  |