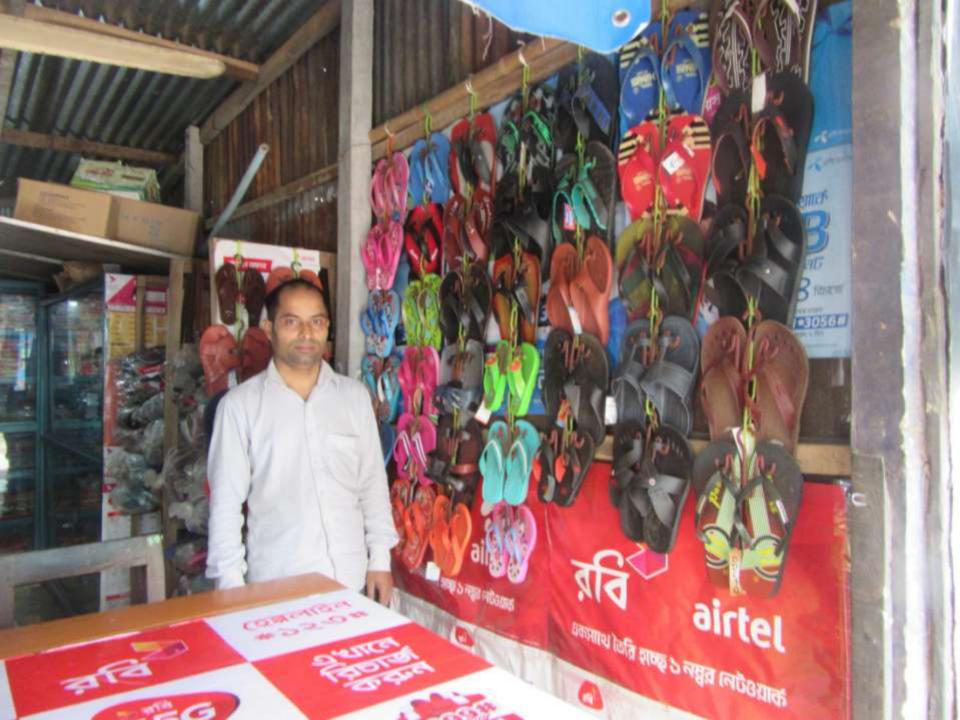

# Pictures

| Proposed Nobin Udyokta Business Info              |   |                                                                                                                                                                                                                                  |  |  |
|---------------------------------------------------|---|----------------------------------------------------------------------------------------------------------------------------------------------------------------------------------------------------------------------------------|--|--|
| Business Name                                     | : | : SENEHA BOSTRALOY                                                                                                                                                                                                               |  |  |
| Location                                          | : | Mugib College Bazar, Sokipur, Tangail                                                                                                                                                                                            |  |  |
| Total Investment in BDT                           | : | BDT 2,50,000/-                                                                                                                                                                                                                   |  |  |
| Financing                                         | : | Self BDT 2,00,000/-(from existing business) 80%                                                                                                                                                                                  |  |  |
|                                                   |   | Required Investment BDT 50,000/-(as equity) 20%                                                                                                                                                                                  |  |  |
| Present salary/drawings from business (estimates) | : | BDT 5,000/-                                                                                                                                                                                                                      |  |  |
| Proposed Salary                                   | : | BDT 5,000/-                                                                                                                                                                                                                      |  |  |
| Size of shop                                      | : | 08 ft x 20 ft= 160 square ft                                                                                                                                                                                                     |  |  |
| Implementation                                    | : | <ul> <li>Currently run a Cloth Store.</li> <li>Average 20% gain on sales.</li> <li>The business is operating by entrepreneur. Existing no employe.</li> <li>Collects goods from korotia.</li> <li>The shop is rented.</li> </ul> |  |  |