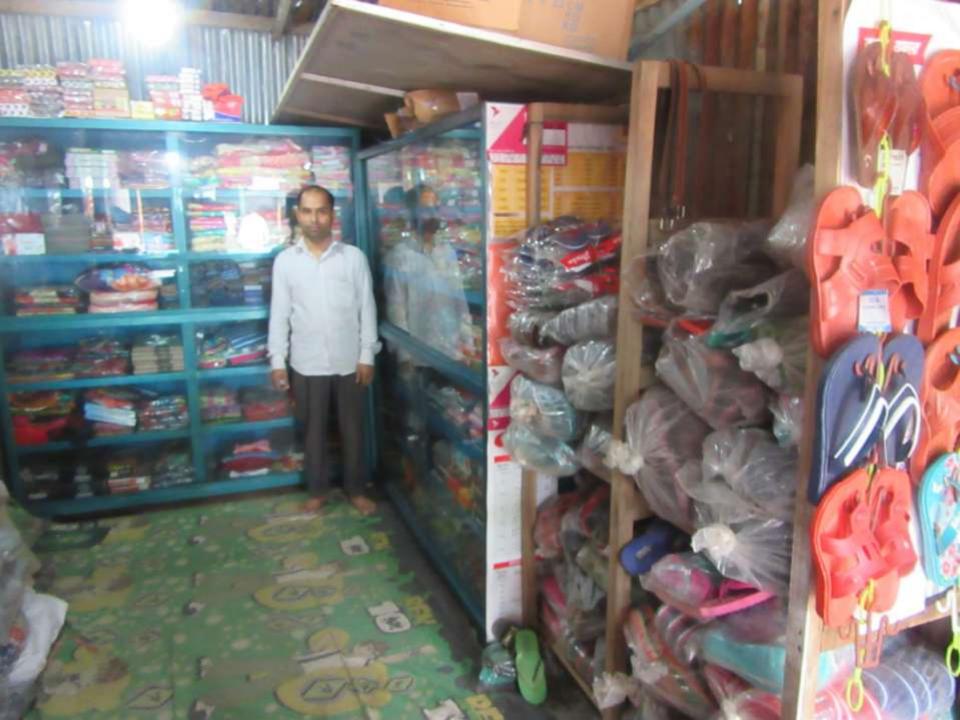

# Pictures

| Proposed Nobin Udyokta Business Info              |   |                                                                                                                                                                                                                                  |  |  |
|---------------------------------------------------|---|----------------------------------------------------------------------------------------------------------------------------------------------------------------------------------------------------------------------------------|--|--|
| Business Name                                     | : | : SENEHA BOSTRALOY                                                                                                                                                                                                               |  |  |
| Location                                          | : | Mugib College Bazar, Sokipur, Tangail                                                                                                                                                                                            |  |  |
| Total Investment in BDT                           | : | BDT 2,50,000/-                                                                                                                                                                                                                   |  |  |
| Financing                                         | : | Self BDT 2,00,000/-(from existing business) 80%                                                                                                                                                                                  |  |  |
|                                                   |   | Required Investment BDT 50,000/-(as equity) 20%                                                                                                                                                                                  |  |  |
| Present salary/drawings from business (estimates) | : | BDT 5,000/-                                                                                                                                                                                                                      |  |  |
| Proposed Salary                                   | : | BDT 5,000/-                                                                                                                                                                                                                      |  |  |
| Size of shop                                      | : | 08 ft x 20 ft= 160 square ft                                                                                                                                                                                                     |  |  |
| Implementation                                    | : | <ul> <li>Currently run a Cloth Store.</li> <li>Average 20% gain on sales.</li> <li>The business is operating by entrepreneur. Existing no employe.</li> <li>Collects goods from korotia.</li> <li>The shop is rented.</li> </ul> |  |  |