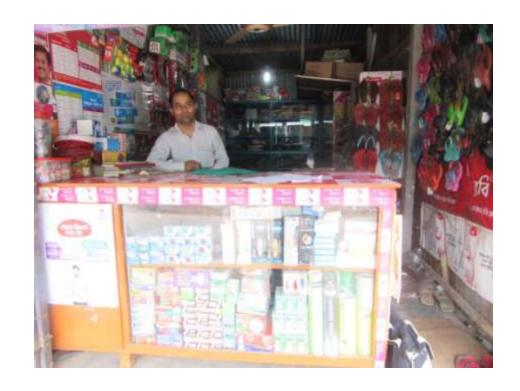

#### **Proposed NU Business Name: SENEHA BOSTRALOY**



Project identification and prepared by: Md Ataur Rahman Sokhipur Unit, Tangail

Project verified by: Md.Siddikur Rahaman



| Brief Bio of The Proposed Nobin Udyokta                                                                        |   |                                                                                                                                                                                   |  |  |  |  |
|----------------------------------------------------------------------------------------------------------------|---|-----------------------------------------------------------------------------------------------------------------------------------------------------------------------------------|--|--|--|--|
| Name