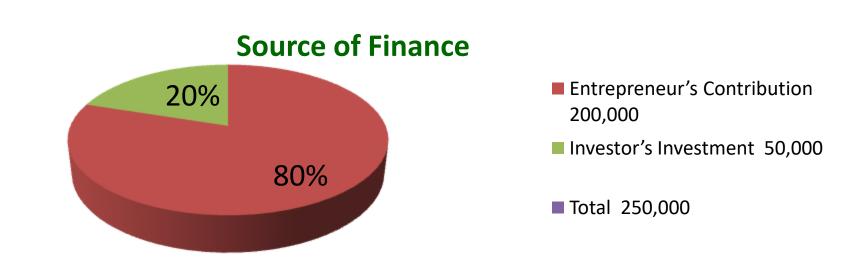

| Proposed Nobin Udyokta Business Info              |   |                                                                                                                                                                                                                                  |  |  |
|---------------------------------------------------|---|----------------------------------------------------------------------------------------------------------------------------------------------------------------------------------------------------------------------------------|--|--|
| Business Name                                     | : | : SENEHA BOSTRALOY                                                                                                                                                                                                               |  |  |
| Location                                          | : | Mugib College Bazar, Sokipur, Tangail                                                                                                                                                                                            |  |  |
| Total Investment in BDT                           | : | BDT 2,50,000/-                                                                                                                                                                                                                   |  |  |
| Financing                                         | : | Self BDT 2,00,000/-(from existing business) 80%                                                                                                                                                                                  |  |  |
|                                                   |   | Required Investment BDT 50,000/-(as equity) 20%                                                                                                                                                                                  |  |  |
| Present salary/drawings from business (estimates) | : | BDT 5,000/-                                                                                                                                                                                                                      |  |  |
| Proposed Salary                                   | : | BDT 5,000/-                                                                                                                                                                                                                      |  |  |
| Size of shop                                      | : | 08 ft x 20 ft= 160 square ft                                                                                                                                                                                                     |  |  |
| Implementation                                    | : | <ul> <li>Currently run a Cloth Store.</li> <li>Average 20% gain on sales.</li> <li>The business is operating by entrepreneur. Existing no employe.</li> <li>Collects goods from korotia.</li> <li>The shop is rented.</li> </ul> |  |  |