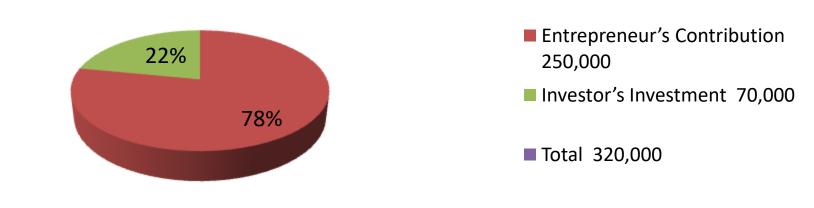

### **Investment Breakdown**

|             | Proposed |            |              |      |       |        |                |
|-------------|----------|------------|--------------|------|-------|--------|----------------|
|             |          |            |              |      | Unit  | Amount |                |
| Particulars | Qty.     | Unit Price | Amount (BDT) | Qty. | Price | (BDT)  | Proposed Total |
| Seklo       | 55       | 500        | 27500        | 50   | 500   | 25000  | 52500          |
| Make Three  | 30       | 421        | 12630        | 30   | 420   | 12600  | 25230          |
| T shek      | 40       | 420        | 16800        |      |       | 0      | 16800          |
| Furex       | 50       | 350        | 17500        | 50   | 350   | 17500  | 35000          |
| Fiewbotil   | 40       | 540        | 21600        |      |       | 0      | 21600          |
| Iktran      | 50       | 140        | 7000         |      |       | 0      | 7000           |
| Ofkof       | 100      | 250        | 25000        |      |       | 0      | 25000          |
| Security    |          |            | 100000       |      |       | 0      | 100000         |
| Others      |          |            | 21970        |      |       | 14900  | 36870          |
|             | 365      | 2621       | 250,000      | 130  | 1,270 | 70,000 | 320,000        |