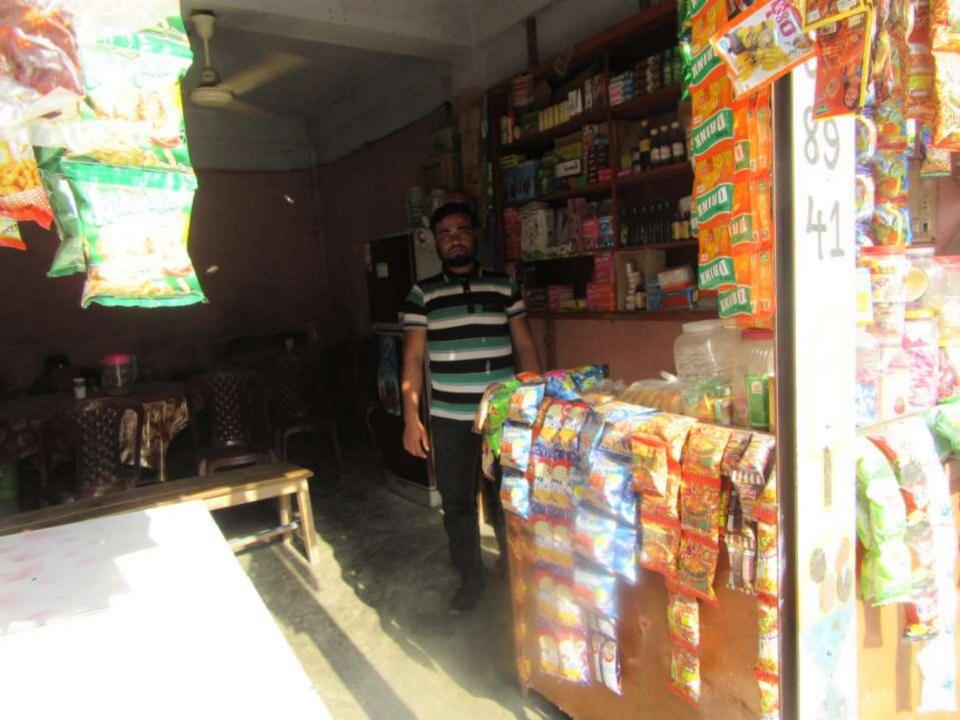

| <b>Proposed Nobin Udyokta Business Info</b> |
|---------------------------------------------|
|---------------------------------------------|

| 1 10 posed 110 bill Odyokta Basilless illio       |   |                                                                                                                                                                                                                                                               |  |  |
|---------------------------------------------------|---|---------------------------------------------------------------------------------------------------------------------------------------------------------------------------------------------------------------------------------------------------------------|--|--|
| Business Name                                     | : | SHADAT STORE                                                                                                                                                                                                                                                  |  |  |
| Location                                          | : | Kachari Bazer,chagolnya, Feni                                                                                                                                                                                                                                 |  |  |
| Total Investment in BDT                           | : | BDT 2,10,000/-                                                                                                                                                                                                                                                |  |  |
| Financing                                         | : | Self BDT 1,40,000/-(from existing business) 67%                                                                                                                                                                                                               |  |  |
|                                                   |   | Required Investment BDT 70,000/-(as equity) 33%                                                                                                                                                                                                               |  |  |
| Present salary/drawings from business (estimates) | : | BDT 5,000/-                                                                                                                                                                                                                                                   |  |  |
| Proposed Salary                                   | : | BDT 5,000/-                                                                                                                                                                                                                                                   |  |  |
| Size of shop                                      | : | 15 ft x 20 ft= 300 square ft                                                                                                                                                                                                                                  |  |  |
| Implementation                                    | : | <ul> <li>He run his shop.</li> <li>The business is operating by entrepreneur. Existing no employee.</li> <li>Collects goods from Feni.</li> <li>Average 15 % gain on sales.</li> <li>The Shop is rented.</li> <li>Agreed grace period is 3 months.</li> </ul> |  |  |

# Pictures