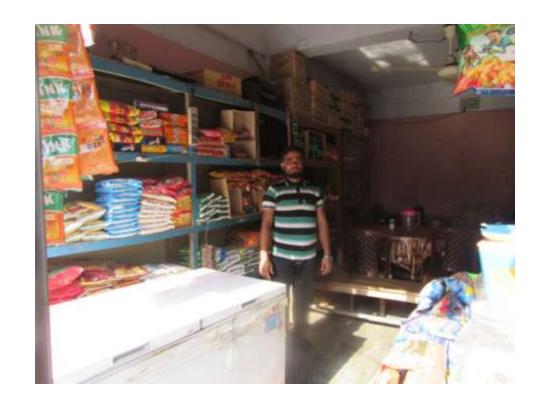

| <b>Proposed Nobin Udyokta Business Info</b> |
|---------------------------------------------|
|---------------------------------------------|

| 1 10 posed 110 bill Odyokta Basilless illio       |   |                                                                                                                                                                                                                                                               |  |  |
|---------------------------------------------------|---|---------------------------------------------------------------------------------------------------------------------------------------------------------------------------------------------------------------------------------------------------------------|--|--|
| Business Name                                     | : | SHADAT STORE                                                                                                                                                                                                                                                  |  |  |
| Location                                          | : | Kachari Bazer,chagolnya, Feni                                                                                                                                                                                                                                 |  |  |
| Total Investment in BDT                           | : | BDT 2,10,000/-                                                                                                                                                                                                                                                |  |  |
| Financing                                         | : | Self BDT 1,40,000/-(from existing business) 67%                                                                                                                                                                                                               |  |  |
|                                                   |   | Required Investment BDT 70,000/-(as equity) 33%                                                                                                                                                                                                               |  |  |
| Present salary/drawings from business (estimates) | : | BDT 5,000/-                                                                                                                                                                                                                                                   |  |  |
| Proposed Salary                                   | : | BDT 5,000/-                                                                                                                                                                                                                                                   |  |  |
| Size of shop                                      | : | 15 ft x 20 ft= 300 square ft                                                                                                                                                                                                                                  |  |  |
| Implementation                                    | : | <ul> <li>He run his shop.</li> <li>The business is operating by entrepreneur. Existing no employee.</li> <li>Collects goods from Feni.</li> <li>Average 15 % gain on sales.</li> <li>The Shop is rented.</li> <li>Agreed grace period is 3 months.</li> </ul> |  |  |

# Pictures