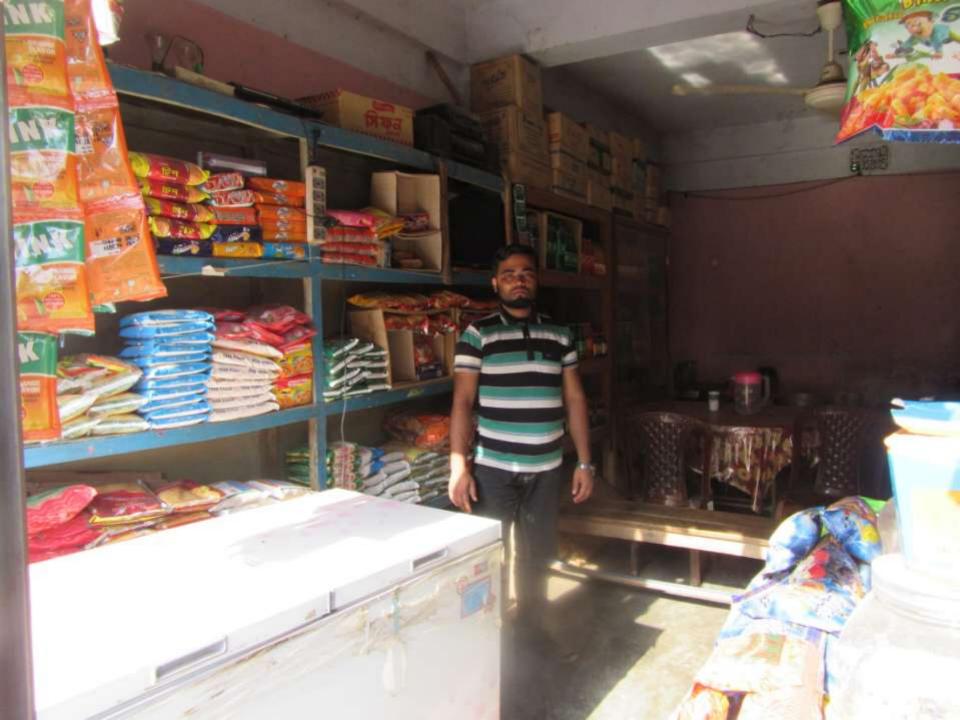

| <b>Proposed Nobin Udyokta Business Info</b> |
|---------------------------------------------|
|---------------------------------------------|

| 1 10 posed 110 bill Odyokta Basilless illio       |   |                                                                                                                                                                                                                                                               |  |  |
|---------------------------------------------------|---|---------------------------------------------------------------------------------------------------------------------------------------------------------------------------------------------------------------------------------------------------------------|--|--|
| Business Name                                     | : | SHADAT STORE                                                                                                                                                                                                                                                  |  |  |
| Location                                          | : | Kachari Bazer,chagolnya, Feni                                                                                                                                                                                                                                 |  |  |
| Total Investment in BDT                           | : | BDT 2,10,000/-                                                                                                                                                                                                                                                |  |  |
| Financing                                         | : | Self BDT 1,40,000/-(from existing business) 67%                                                                                                                                                                                                               |  |  |
|                                                   |   | Required Investment BDT 70,000/-(as equity) 33%                                                                                                                                                                                                               |  |  |
| Present salary/drawings from business (estimates) | : | BDT 5,000/-                                                                                                                                                                                                                                                   |  |  |
| Proposed Salary                                   | : | BDT 5,000/-                                                                                                                                                                                                                                                   |  |  |
| Size of shop                                      | : | 15 ft x 20 ft= 300 square ft                                                                                                                                                                                                                                  |  |  |
| Implementation                                    | : | <ul> <li>He run his shop.</li> <li>The business is operating by entrepreneur. Existing no employee.</li> <li>Collects goods from Feni.</li> <li>Average 15 % gain on sales.</li> <li>The Shop is rented.</li> <li>Agreed grace period is 3 months.</li> </ul> |  |  |

# Pictures