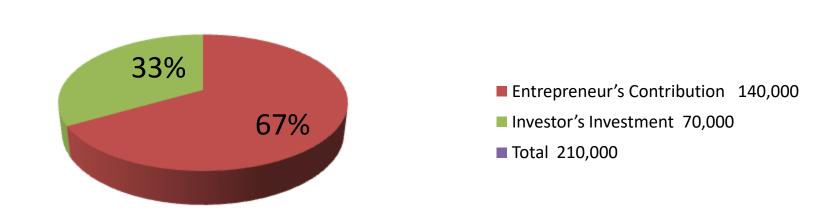

| <b>Proposed Nobin Udyokta Business Info</b> |
|---------------------------------------------|
|---------------------------------------------|

| 1 10 posed 110 bill Odyokta Basilless illio       |   |                                                                                                                                                                                                                                                               |  |  |
|---------------------------------------------------|---|---------------------------------------------------------------------------------------------------------------------------------------------------------------------------------------------------------------------------------------------------------------|--|--|
| Business Name                                     | : | SHADAT STORE                                                                                                                                                                                                                                                  |  |  |
| Location                                          | : | Kachari Bazer,chagolnya, Feni                                                                                                                                                                                                                                 |  |  |
| Total Investment in BDT                           | : | BDT 2,10,000/-                                                                                                                                                                                                                                                |  |  |
| Financing                                         | : | Self BDT 1,40,000/-(from existing business) 67%                                                                                                                                                                                                               |  |  |
|                                                   |   | Required Investment BDT 70,000/-(as equity) 33%                                                                                                                                                                                                               |  |  |
| Present salary/drawings from business (estimates) | : | BDT 5,000/-                                                                                                                                                                                                                                                   |  |  |
| Proposed Salary                                   | : | BDT 5,000/-                                                                                                                                                                                                                                                   |  |  |
| Size of shop                                      | : | 15 ft x 20 ft= 300 square ft                                                                                                                                                                                                                                  |  |  |
| Implementation                                    | : | <ul> <li>He run his shop.</li> <li>The business is operating by entrepreneur. Existing no employee.</li> <li>Collects goods from Feni.</li> <li>Average 15 % gain on sales.</li> <li>The Shop is rented.</li> <li>Agreed grace period is 3 months.</li> </ul> |  |  |

#### Investment Breakdown

|             | Proposed |            |              |        |            |              |                |
|-------------|----------|------------|--------------|--------|------------|--------------|----------------|
| Particulars | Qty.     | Unit Price | Amount (BDT) | ) Qty. | Unit Price | Amount (BDT) | Proposed Total |
| Rice        | 15       | 2200       | 33000        | 15     | 2200       | 33000        | 66000          |
| Danice      | 20       | 120        | 2400         |        |            | 0            | 2400           |
| Salt        | 200      | 35         | 7000         |        |            | 0            | 7000           |
| Soft drink  | 20       | 450        | 9000         | 30     | 450        | 13500        | 22500          |
| Suger       | 50       | 70         | 3500         |        |            | 0            | 3500           |
| Tea         |          |            | 20000        |        |            | 0            | 20000          |
| Oil         | 200      | 95         | 19000        | 200    | 95         | 19000        | 38000          |
| Security    |          |            | 20000        |        |            | 0            | 20000          |
| Others      |          |            | 26100        |        |            | 4500         | 30600          |
|             | 505      | 2970       | 140,000      | 245    | 2,745      | 70,000       | 210,000        |