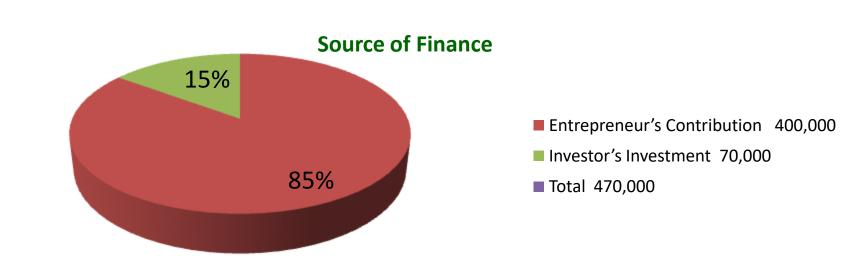

| Proposed Nobin Udyokta Business Info              |    |                                                                                                                                                          |  |  |  |
|---------------------------------------------------|----|----------------------------------------------------------------------------------------------------------------------------------------------------------|--|--|--|
| Business Name                                     | :  | SHAHID MACENERIES & WORKSHOP                                                                                                                             |  |  |  |
| Location                                          | :  | Chad Gazi Bot toly Bazar,chagolnya, Feni                                                                                                                 |  |  |  |
| Total Investment in BDT                           | :  | BDT 4,70,000/-                                                                                                                                           |  |  |  |
| Financing                                         | :  | Self BDT 4,00,000/-(from existing business) 85% Required Investment BDT 70,000/-(as equity) 15%                                                          |  |  |  |
| Present salary/drawings from business (estimates) | :  | BDT 5,000/-                                                                                                                                              |  |  |  |
| Proposed Salary                                   | :  | BDT 5,000/-                                                                                                                                              |  |  |  |
| Size of shop                                      | :  | 5ft x 10 ft= 50 square ft                                                                                                                                |  |  |  |
| Implementation                                    | •• | <ul> <li>He run his business.</li> <li>The business is operating by entrepreneur. Existing two employees.</li> <li>Collects goods from Dhaka.</li> </ul> |  |  |  |