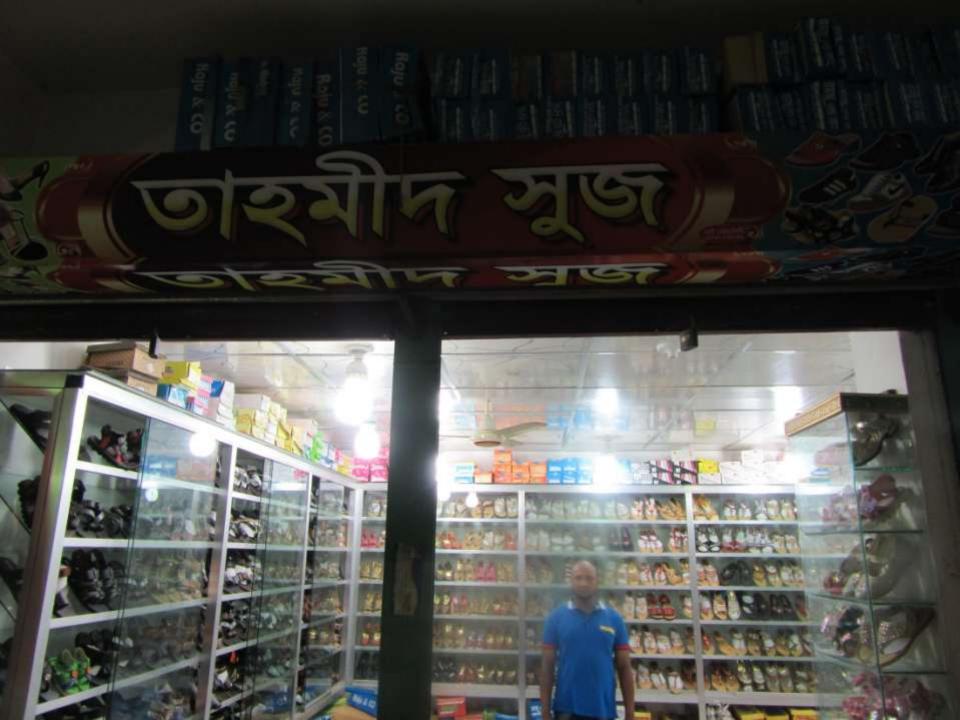

#### **Proposed NU Business Name: TAHAMID SHOES**

Project identification and prepared by: Md. Nasir Uddin Shek Chagolnaya Unit, Feni

Project verified by: Susanto Kumar Biswas

| Brief Bio of The Proposed Nobin Udyokta                                                                        |         |                                                                                                                                                                                            |  |  |
|----------------------------------------------------------------------------------------------------------------|---------|--------------------------------------------------------------------------------------------------------------------------------------------------------------------------------------------|--|--|
| Name                                                                                                           | :       | MD.HELAL UDDIN                                                                                                                                                                             |  |  |
| Age                                                                                                            | :       | 05-01-1982(35 Years)                                                                                                                                                                       |  |  |
| Education, till to date                                                                                        | :       | H.S.C                                                                                                                                                                                      |  |  |
| Marital status                                                                                                 | :       | Married                                                                                                                                                                                    |  |  |
| Children                                                                                                       | :       | 01 Son & 0 Daughter                                                                                                                                                                        |  |  |
| No. of siblings:                                                                                               | :       | 05 Brothers & 03 Sisters                                                                                                                                                                   |  |  |
| Address                                                                                                        | :       | Vill: Dokhin Jos Pur, P.O: Uttor Jos Pur, P.S: Chagolnya, Dist: Feni.                                                                                                                      |  |  |
| Parent's and GB related Info (i) Who is GB member (ii) Mother's name (iii) Father's name (iv) GB member's info |         | Mother Father  SALEHA BEGUM  LATE.ABU TAHER MASTER  Branch: Jospur, Centre # 07 (Female),  Member ID: 1134/1, Group No: 02  Member since 01-03-+2005/2012 (07Years)  First loan: BDT 5,000 |  |  |
| Further Information: (v) Who pays GB loan installment                                                          | <br>  : | Existing Loan: 30,000/-Outstanding Loan: /- No                                                                                                                                             |  |  |
| (vi) Mobile lady                                                                                               | :       | No                                                                                                                                                                                         |  |  |
| (vii) Grameen Education Loan                                                                                   | :       | No                                                                                                                                                                                         |  |  |
| (viii) Any other loan like GB,<br>BRAC ASA etc                                                                 | :       | No                                                                                                                                                                                         |  |  |

| Business Name                                     | : | TAHAMID SHOES                                                                                                                                                                                                                                                       |  |  |
|---------------------------------------------------|---|---------------------------------------------------------------------------------------------------------------------------------------------------------------------------------------------------------------------------------------------------------------------|--|--|
| Location                                          | • | Dr.S Alom Market Main Road,chagolnya, Feni                                                                                                                                                                                                                          |  |  |
| Total Investment in BDT                           | : | BDT 9,80,000/-                                                                                                                                                                                                                                                      |  |  |
| Financing                                         | : | Self BDT 9,00,000/-(from existing business) 92% Required Investment BDT 80,000/-(as equity) 08%                                                                                                                                                                     |  |  |
| Present salary/drawings from business (estimates) | : | BDT 5,000/-                                                                                                                                                                                                                                                         |  |  |
| Proposed Salary                                   | • | BDT 5,000/-                                                                                                                                                                                                                                                         |  |  |
| Size of shop                                      | : | 15ft x 10 ft= 150 square ft                                                                                                                                                                                                                                         |  |  |
| Implementation                                    | : | <ul> <li>He run his business.</li> <li>The business is operating by entrepreneur. Existing one employee.</li> <li>Collects goods from Dhaka.</li> <li>Average 20 % gain on sales.</li> <li>The Shop is rented.</li> <li>Agreed grace period is 3 months.</li> </ul> |  |  |

# Pictures