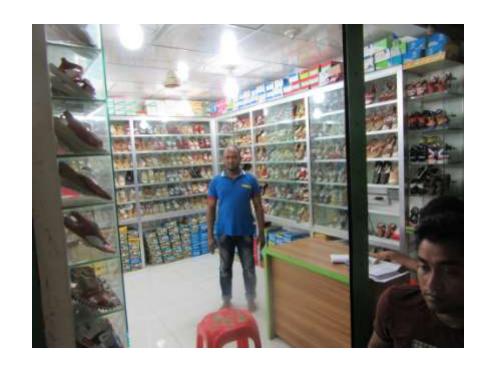

| Business Name                                     | : | TAHAMID SHOES                                                                                                                                                                                                                                                       |  |  |
|---------------------------------------------------|---|---------------------------------------------------------------------------------------------------------------------------------------------------------------------------------------------------------------------------------------------------------------------|--|--|
| Location                                          | • | Dr.S Alom Market Main Road,chagolnya, Feni                                                                                                                                                                                                                          |  |  |
| Total Investment in BDT                           | : | BDT 9,80,000/-                                                                                                                                                                                                                                                      |  |  |
| Financing                                         | : | Self BDT 9,00,000/-(from existing business) 92% Required Investment BDT 80,000/-(as equity) 08%                                                                                                                                                                     |  |  |
| Present salary/drawings from business (estimates) | : | BDT 5,000/-                                                                                                                                                                                                                                                         |  |  |
| Proposed Salary                                   | • | BDT 5,000/-                                                                                                                                                                                                                                                         |  |  |
| Size of shop                                      | : | 15ft x 10 ft= 150 square ft                                                                                                                                                                                                                                         |  |  |
| Implementation                                    | : | <ul> <li>He run his business.</li> <li>The business is operating by entrepreneur. Existing one employee.</li> <li>Collects goods from Dhaka.</li> <li>Average 20 % gain on sales.</li> <li>The Shop is rented.</li> <li>Agreed grace period is 3 months.</li> </ul> |  |  |

# Pictures