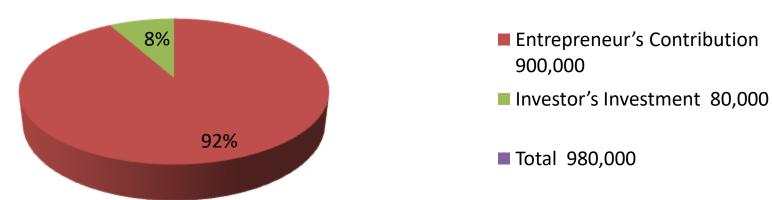

| Business Name                                     | : | TAHAMID SHOES                                                                                                                                                                                                                                                       |  |  |
|---------------------------------------------------|---|---------------------------------------------------------------------------------------------------------------------------------------------------------------------------------------------------------------------------------------------------------------------|--|--|
| Location                                          | • | Dr.S Alom Market Main Road,chagolnya, Feni                                                                                                                                                                                                                          |  |  |
| Total Investment in BDT                           | : | BDT 9,80,000/-                                                                                                                                                                                                                                                      |  |  |
| Financing                                         | : | Self BDT 9,00,000/-(from existing business) 92% Required Investment BDT 80,000/-(as equity) 08%                                                                                                                                                                     |  |  |
| Present salary/drawings from business (estimates) | : | BDT 5,000/-                                                                                                                                                                                                                                                         |  |  |
| Proposed Salary                                   | • | BDT 5,000/-                                                                                                                                                                                                                                                         |  |  |
| Size of shop                                      | : | 15ft x 10 ft= 150 square ft                                                                                                                                                                                                                                         |  |  |
| Implementation                                    | : | <ul> <li>He run his business.</li> <li>The business is operating by entrepreneur. Existing one employee.</li> <li>Collects goods from Dhaka.</li> <li>Average 20 % gain on sales.</li> <li>The Shop is rented.</li> <li>Agreed grace period is 3 months.</li> </ul> |  |  |

| Investment Breakdown |      |            |              |          |            |              |                |
|----------------------|------|------------|--------------|----------|------------|--------------|----------------|
| Existing             |      |            |              | Proposed |            |              |                |
|                      |      |            |              |          |            |              |                |
| Particulars          | Qty. | Unit Price | Amount (BDT) | Qty.     | Unit Price | Amount (BDT) | Proposed Total |
| Ladies Shoes         | 300  | 500        | 150000       | 100      | 500        | 50000        | 200000         |
| Ladies Falat         | 350  | 350        | 122500       | 80       | 350        | 28000        | 150500         |
| Ladies celepar       | 350  | 250        | 87500        |          |            | 0            | 87500          |
| Gents Shoes          | 300  | 500        | 150000       |          |            | 0            | 150000         |
| Security             |      |            | 200000       |          |            | 0            | 200000         |
| Gents celepar        | 400  | 350        | 140000       |          |            | 0            | 140000         |