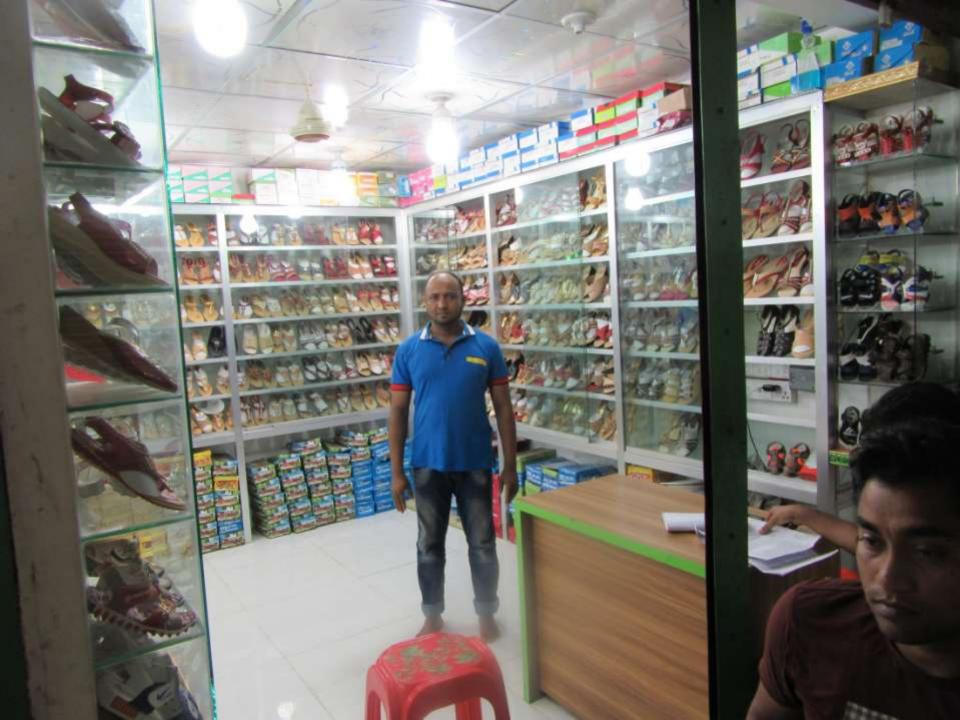

| Business Name                                     | : | TAHAMID SHOES                                                                                                                                                                                                                                                       |  |  |
|---------------------------------------------------|---|---------------------------------------------------------------------------------------------------------------------------------------------------------------------------------------------------------------------------------------------------------------------|--|--|
| Location                                          | • | Dr.S Alom Market Main Road,chagolnya, Feni                                                                                                                                                                                                                          |  |  |
| Total Investment in BDT                           | : | BDT 9,80,000/-                                                                                                                                                                                                                                                      |  |  |
| Financing                                         | : | Self BDT 9,00,000/-(from existing business) 92% Required Investment BDT 80,000/-(as equity) 08%                                                                                                                                                                     |  |  |
| Present salary/drawings from business (estimates) | : | BDT 5,000/-                                                                                                                                                                                                                                                         |  |  |
| Proposed Salary                                   | • | BDT 5,000/-                                                                                                                                                                                                                                                         |  |  |
| Size of shop                                      | : | 15ft x 10 ft= 150 square ft                                                                                                                                                                                                                                         |  |  |
| Implementation                                    | : | <ul> <li>He run his business.</li> <li>The business is operating by entrepreneur. Existing one employee.</li> <li>Collects goods from Dhaka.</li> <li>Average 20 % gain on sales.</li> <li>The Shop is rented.</li> <li>Agreed grace period is 3 months.</li> </ul> |  |  |

# Pictures