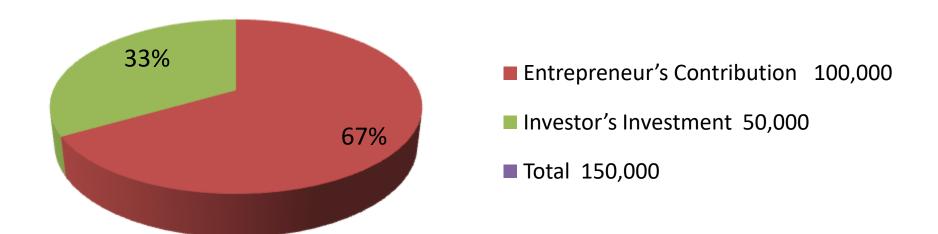

# Proposed Nobin Udyokta Business Info

| •                       |   |                                                                                               |
|-------------------------|---|-----------------------------------------------------------------------------------------------|
| Business Name           | : | ASHRAF MUDI DOKAN                                                                             |
| Location                | : | Satbaria, Sonagazi, Feni                                                                      |
| Total Investment in BDT | : | BDT 150,000/-                                                                                 |
| Financing               | : | Self BDT 100000/-(from existing business) 67% Required Investment BDT 50,000/-(as equity) 33% |
|                         |   |                                                                                               |

| Investment Breakdown |      |            |                 |     |               |                 |                   |
|----------------------|------|------------|-----------------|-----|---------------|-----------------|-------------------|
|                      | Exis | ting       | Proposed        |     |               |                 |                   |
| Particulars          | Qty. | Unit Price | Amount<br>(BDT) | Qty | Unit<br>Price | Amount<br>(BDT) | Proposed<br>Total |
| Rice, Pulses         | 2    | 2000       | 4,000           | 8   | 2,000         | 16,000          | 20,000            |
| Drinks               | 1    | 3500       | 3,500           | 170 | 100           | 17,000          | 20,500            |
| Biscuite, suger      | 1    | 2000       | 2,000           | 2   | 350           | 700             | 2,700             |
| Chanachur            | 1    | 1500       | 1,500           |     |               | 0               | 1,500             |
| Soap                 | 80   | 50         | 4,000           | 126 | 50            | 6,300           | 10,300            |
| Cosmatics            | 100  | 150        | 15,000          |     |               | 0               | 15,000            |
| Others               | 650  | 100        | 65,000          | 5   | 2000          | 10,000          | 75,000            |
| Bikash & Flexi       | 1    | 5000       | 5,000           |     |               | 0               | 5,000             |
| Total                | 836  |            | 100,000         | 311 |               | 50,000          | 150,000           |