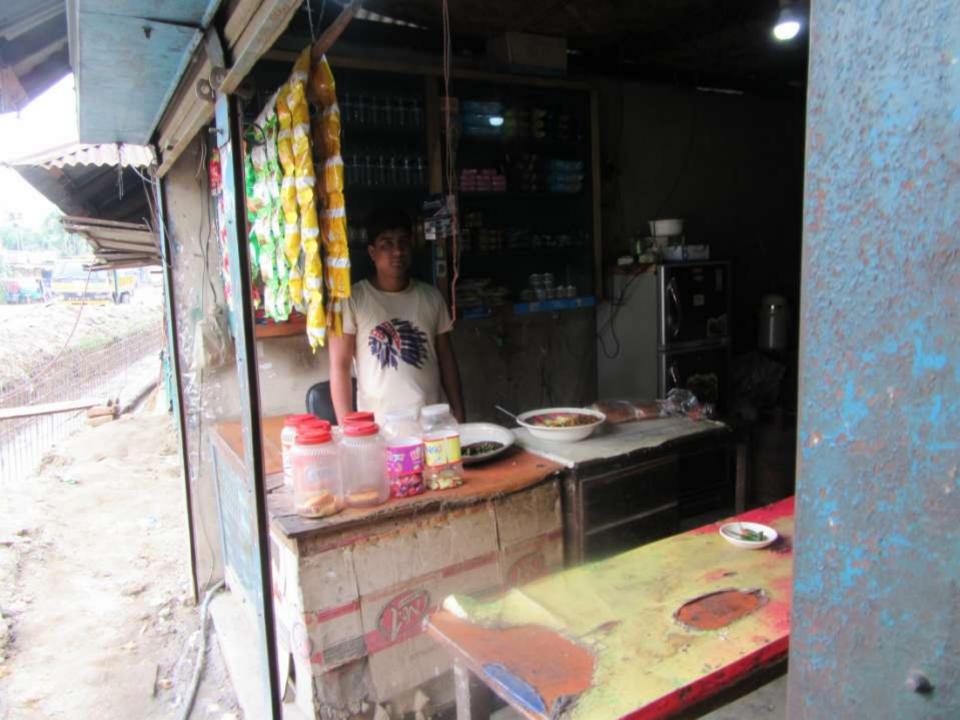

# **Proposed Nobin Udyokta Business Info**

**Business Name RUBEL STORE** 

Terisapol, Sonagazi, Feni

Location BDT 110,000/-

Total Investment in BDT

Self BDT 60000/-(from existing business) 55% **Financing** 

# Pictures