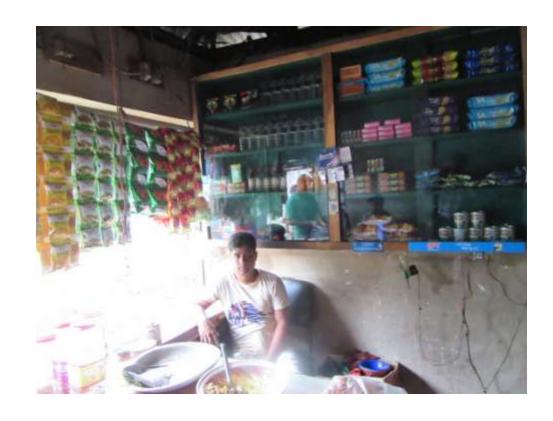

#### **Proposed NU Business Name: RUBEL STORE**



Project identification and prepared by: Romendra Nath Haldar, Sonagazi Unit, Feni

Project verified by: Shushanta Kumar Bishash



| Brief Bio of The Proposed Nobin Udyokta                                                                        |       |                                                                                                                                                                                                     |  |  |  |
|----------------------------------------------------------------------------------------------------------------|-------|-----------------------------------------------------------------------------------------------------------------------------------------------------------------------------------------------------|--|--|--|
| Name