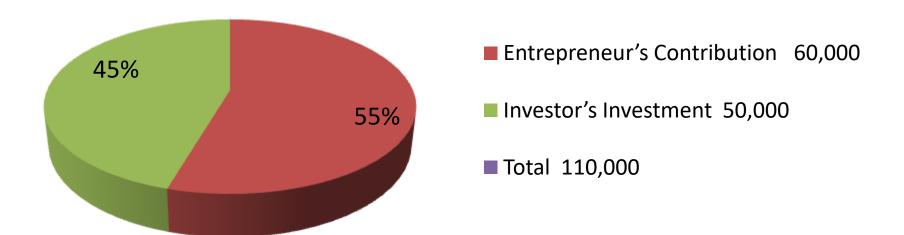

# **Proposed Nobin Udyokta Business Info**

**Business Name RUBEL STORE** 

Terisapol, Sonagazi, Feni

Location BDT 110,000/-

Total Investment in BDT

Self BDT 60000/-(from existing business) 55% **Financing** 

Required Investment BDT 50,000/-(as equity) 45%

Present salary/drawings BDT 5,000/from business (estimates)

BDT 5,000/-Proposed Salary

Size of shop

**Implementation** 

15 ft x 10 ft=150 square ft ■The business is planned to be scaled up by investment in existing goods like; Grocery Item.