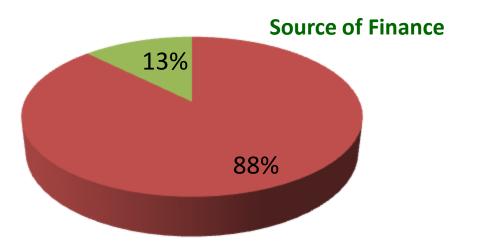

### Proposed Nobin Udyokta Business Info

| Business Name                                        | : | DAK BANGLA PHARMACY                                                                                                                                                                                                                                                |
|------------------------------------------------------|---|--------------------------------------------------------------------------------------------------------------------------------------------------------------------------------------------------------------------------------------------------------------------|
| Location                                             | : | Dak Bangla Bazar, Sonagazi, Feni.                                                                                                                                                                                                                                  |
| Total Investment in BDT                              | : | BDT 5,60,000/-                                                                                                                                                                                                                                                     |
| Financing                                            | : | Self BDT 4,90,000/-(from existing business) 88%<br>Required Investment BDT 70,000/-(as equity) 13%                                                                                                                                                                 |
| Present salary/drawings<br>from business (estimates) | : | BDT 5,000/-                                                                                                                                                                                                                                                        |
| Proposed Salary                                      | : | BDT 5,000/-                                                                                                                                                                                                                                                        |
| Size of shop                                         | : | 23ft x 08 ft= 184 square ft                                                                                                                                                                                                                                        |
| Implementation                                       | • | <ul> <li>He has run his shop.</li> <li>The business is operating by entrepreneur. Existing no employees.</li> <li>Collects goods from Feni.</li> <li>Average 20 % gain on Sales.</li> <li>The Shop is rented.</li> <li>Agreed grace period is 3 months.</li> </ul> |