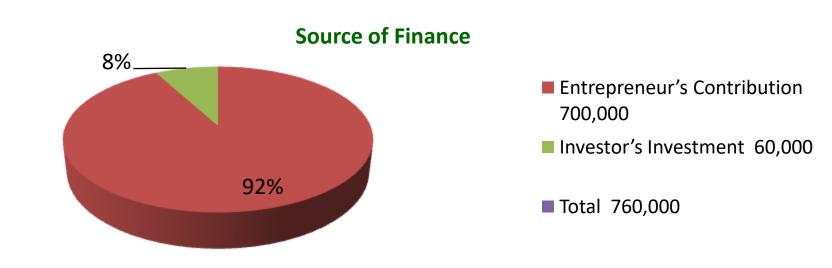

| <b>Proposed Nobin Udyok</b> | ta Business Info |
|-----------------------------|------------------|
|-----------------------------|------------------|

| Business Name                                     | : | NAIME FASHION                                                                                                                                                                                                                                                                                 |
|---------------------------------------------------|---|-----------------------------------------------------------------------------------------------------------------------------------------------------------------------------------------------------------------------------------------------------------------------------------------------|
| Location                                          | : | Shahajan Complex, Zero Point, Sonagazi, Feni.                                                                                                                                                                                                                                                 |
| Total Investment in BDT                           | : | BDT 7,60,000/-                                                                                                                                                                                                                                                                                |
| Financing                                         | : | Self BDT 7,00,000/-(from existing business) 92%                                                                                                                                                                                                                                               |
|                                                   |   | Required Investment BDT 60,000/-(as equity) 08%                                                                                                                                                                                                                                               |
| Present salary/drawings from business (estimates) | : | BDT 5,000/-                                                                                                                                                                                                                                                                                   |
| Proposed Salary                                   | : | BDT 5,000/-                                                                                                                                                                                                                                                                                   |
| Size of shop                                      | : | 12ft x 12 ft= 144 square ft                                                                                                                                                                                                                                                                   |
| Implementation                                    | • | <ul> <li>He has run his business like as fashion house.</li> <li>The business is operating by entrepreneur. Existing one employees.</li> <li>Collects goods from Feni.</li> <li>Average 25 % gain on Sales.</li> <li>The Shop is rented.</li> <li>Agreed grace period is 3 months.</li> </ul> |