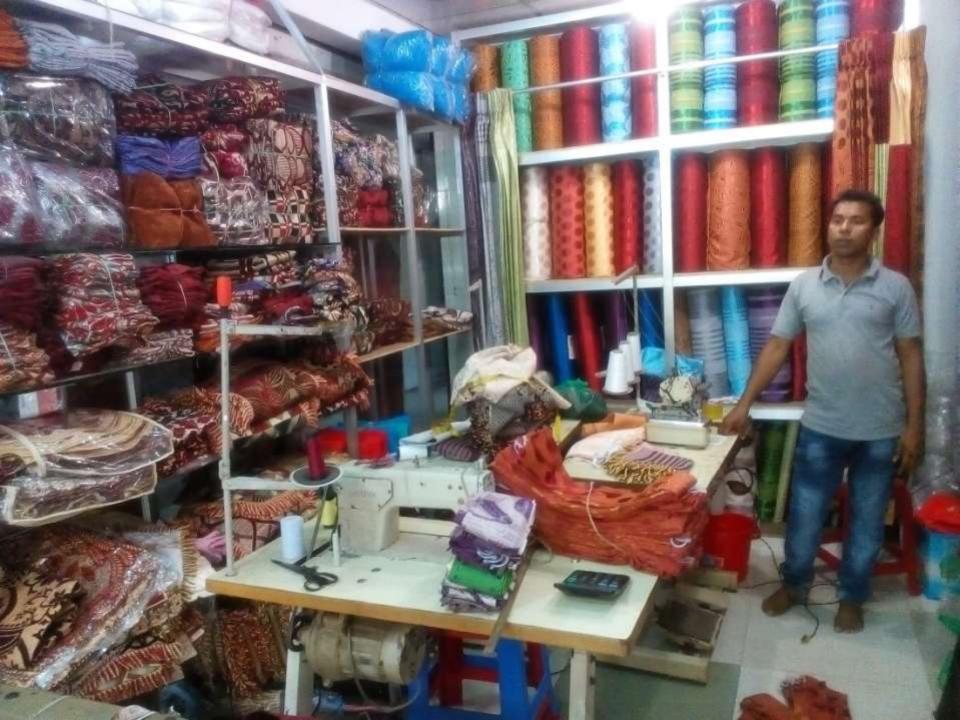

Pictures

| Proposed Nobin Udyokta Business Info                 |   |                                                                                                                                                                                                                                                                                                                                                                                           |  |  |  |
|------------------------------------------------------|---|-------------------------------------------------------------------------------------------------------------------------------------------------------------------------------------------------------------------------------------------------------------------------------------------------------------------------------------------------------------------------------------------|--|--|--|
| Business Name                                        | : | TASIN FOM & PORDA CORNAR                                                                                                                                                                                                                                                                                                                                                                  |  |  |  |
| Location                                             | : | Farin plazza, Shipahipara, Rampal, Munshiganj Sadar, Munshiganj                                                                                                                                                                                                                                                                                                                           |  |  |  |
| Total Investment in BDT                              | : | BDT 463,000/-                                                                                                                                                                                                                                                                                                                                                                             |  |  |  |
| Financing                                            | : | Self BDT 383,000(from existing business) 83 %<br>Required Investment BDT 80,000(as equity) 17%                                                                                                                                                                                                                                                                                            |  |  |  |
| Present salary/drawings<br>from business (estimates) | : | BDT 5,000                                                                                                                                                                                                                                                                                                                                                                                 |  |  |  |
| Proposed Salary                                      | : | BDT 5,000                                                                                                                                                                                                                                                                                                                                                                                 |  |  |  |
| Size of shop                                         | : | 20 ft x 12 ft= 240 square ft                                                                                                                                                                                                                                                                                                                                                              |  |  |  |
| Security of the shop                                 | : | 30,000                                                                                                                                                                                                                                                                                                                                                                                    |  |  |  |
| Implementation                                       | : | <ul> <li>The business is planned to be scaled up by investment in existing goods like Jaket Corton, fom, Cloth, etc.</li> <li>Average 20% gain on sale.</li> <li>The business is operating by entrepreneur. Existing Two employee.</li> <li>He is doing his business in rent place.</li> <li>Collects goods from Islampur, Bongshal.</li> <li>Agreed grace period is 3 months.</li> </ul> |  |  |  |