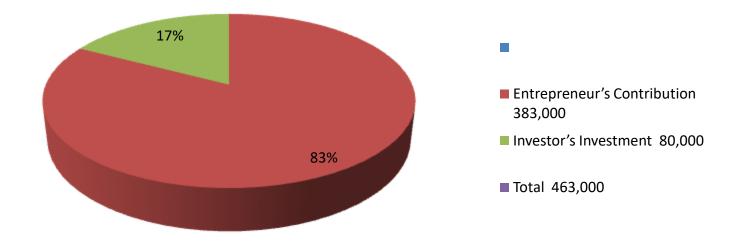

| Proposed Nobin Udyokta Business Info                 |   |                                                                                                                                                                                                                                                                                                                                                                                           |  |  |  |
|------------------------------------------------------|---|-------------------------------------------------------------------------------------------------------------------------------------------------------------------------------------------------------------------------------------------------------------------------------------------------------------------------------------------------------------------------------------------|--|--|--|
| Business Name                                        | : | TASIN FOM & PORDA CORNAR                                                                                                                                                                                                                                                                                                                                                                  |  |  |  |
| Location                                             | : | Farin plazza, Shipahipara, Rampal, Munshiganj Sadar, Munshiganj                                                                                                                                                                                                                                                                                                                           |  |  |  |
| Total Investment in BDT                              | : | BDT 463,000/-                                                                                                                                                                                                                                                                                                                                                                             |  |  |  |
| Financing                                            | : | Self BDT 383,000(from existing business) 83 %<br>Required Investment BDT 80,000(as equity) 17%                                                                                                                                                                                                                                                                                            |  |  |  |
| Present salary/drawings<br>from business (estimates) | : | BDT 5,000                                                                                                                                                                                                                                                                                                                                                                                 |  |  |  |
| Proposed Salary                                      | : | BDT 5,000                                                                                                                                                                                                                                                                                                                                                                                 |  |  |  |
| Size of shop                                         | : | 20 ft x 12 ft= 240 square ft                                                                                                                                                                                                                                                                                                                                                              |  |  |  |
| Security of the shop                                 | : | 30,000                                                                                                                                                                                                                                                                                                                                                                                    |  |  |  |
| Implementation                                       | : | <ul> <li>The business is planned to be scaled up by investment in existing goods like Jaket Corton, fom, Cloth, etc.</li> <li>Average 20% gain on sale.</li> <li>The business is operating by entrepreneur. Existing Two employee.</li> <li>He is doing his business in rent place.</li> <li>Collects goods from Islampur, Bongshal.</li> <li>Agreed grace period is 3 months.</li> </ul> |  |  |  |

| Investment Breakdown         |          |          |                |  |  |  |
|------------------------------|----------|----------|----------------|--|--|--|
| Particulars                  | Existing | Proposed | Proposed Total |  |  |  |
| Jaket corton cloth (3340*60) | 200,400  | 60,000   | 260,400        |  |  |  |
| Fom (30*4000)                | 120,000  | 20,000   | 140,000        |  |  |  |
| Cloth (25*2500)              | 62,500   |          | 62,500         |  |  |  |
| Other                        | 100      |          | 100            |  |  |  |
| Total                        | 383,000  | 80,000   | 463,000        |  |  |  |