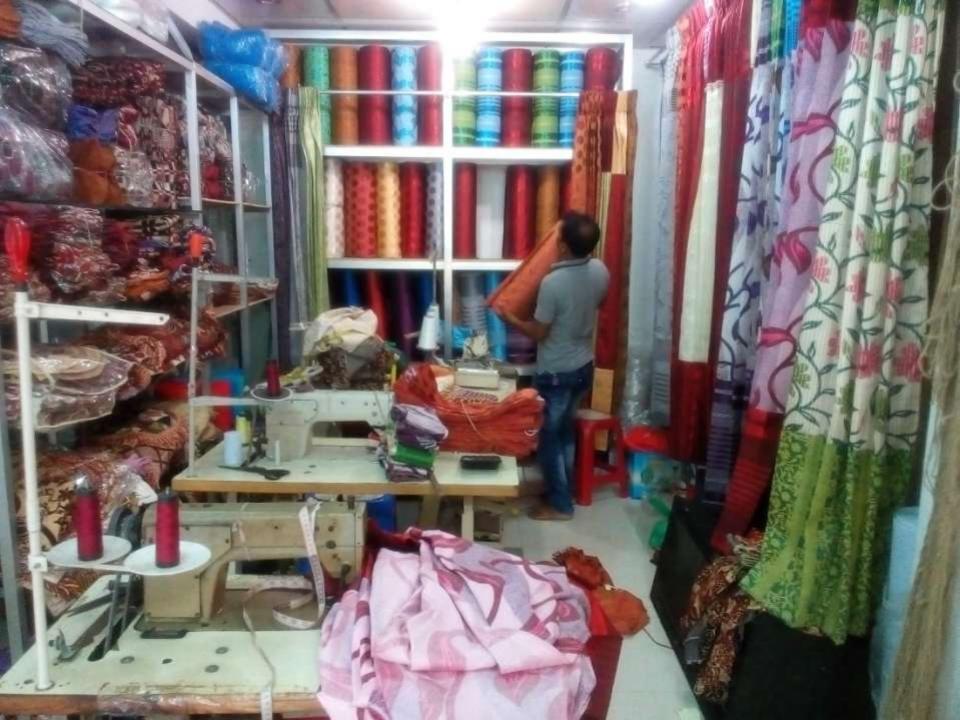

Pictures

| Proposed Nobin Udyokta Business Info                 |   |                                                                                                                                                                                                                                                                                                                                                                                           |  |  |  |
|------------------------------------------------------|---|-------------------------------------------------------------------------------------------------------------------------------------------------------------------------------------------------------------------------------------------------------------------------------------------------------------------------------------------------------------------------------------------|--|--|--|
| Business Name                                        | : | TASIN FOM & PORDA CORNAR                                                                                                                                                                                                                                                                                                                                                                  |  |  |  |
| Location                                             | : | Farin plazza, Shipahipara, Rampal, Munshiganj Sadar, Munshiganj                                                                                                                                                                                                                                                                                                                           |  |  |  |
| Total Investment in BDT                              | : | BDT 463,000/-                                                                                                                                                                                                                                                                                                                                                                             |  |  |  |
| Financing                                            | : | Self BDT 383,000(from existing business) 83 %<br>Required Investment BDT 80,000(as equity) 17%                                                                                                                                                                                                                                                                                            |  |  |  |
| Present salary/drawings<br>from business (estimates) | : | BDT 5,000                                                                                                                                                                                                                                                                                                                                                                                 |  |  |  |
| Proposed Salary                                      | : | BDT 5,000                                                                                                                                                                                                                                                                                                                                                                                 |  |  |  |
| Size of shop                                         | : | 20 ft x 12 ft= 240 square ft                                                                                                                                                                                                                                                                                                                                                              |  |  |  |
| Security of the shop                                 | : | 30,000                                                                                                                                                                                                                                                                                                                                                                                    |  |  |  |
| Implementation                                       | : | <ul> <li>The business is planned to be scaled up by investment in existing goods like Jaket Corton, fom, Cloth, etc.</li> <li>Average 20% gain on sale.</li> <li>The business is operating by entrepreneur. Existing Two employee.</li> <li>He is doing his business in rent place.</li> <li>Collects goods from Islampur, Bongshal.</li> <li>Agreed grace period is 3 months.</li> </ul> |  |  |  |