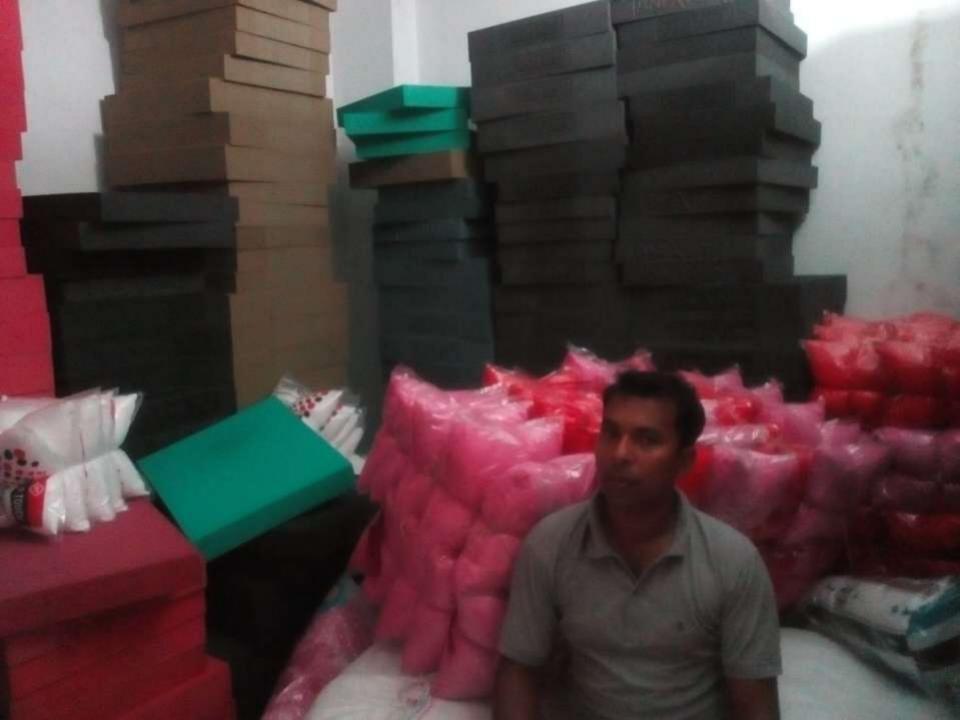

Pictures

| Proposed Nobin Udyokta Business Info                 |   |                                                                                                                                                                                                                                                                                                                                                                                           |  |  |  |
|------------------------------------------------------|---|-------------------------------------------------------------------------------------------------------------------------------------------------------------------------------------------------------------------------------------------------------------------------------------------------------------------------------------------------------------------------------------------|--|--|--|
| Business Name                                        | : | TASIN FOM & PORDA CORNAR                                                                                                                                                                                                                                                                                                                                                                  |  |  |  |
| Location                                             | : | Farin plazza, Shipahipara, Rampal, Munshiganj Sadar, Munshiganj                                                                                                                                                                                                                                                                                                                           |  |  |  |
| Total Investment in BDT                              | : | BDT 463,000/-                                                                                                                                                                                                                                                                                                                                                                             |  |  |  |
| Financing                                            | : | Self BDT 383,000(from existing business) 83 %<br>Required Investment BDT 80,000(as equity) 17%                                                                                                                                                                                                                                                                                            |  |  |  |
| Present salary/drawings<br>from business (estimates) | : | BDT 5,000                                                                                                                                                                                                                                                                                                                                                                                 |  |  |  |
| Proposed Salary                                      | : | BDT 5,000                                                                                                                                                                                                                                                                                                                                                                                 |  |  |  |
| Size of shop                                         | : | 20 ft x 12 ft= 240 square ft                                                                                                                                                                                                                                                                                                                                                              |  |  |  |
| Security of the shop                                 | : | 30,000                                                                                                                                                                                                                                                                                                                                                                                    |  |  |  |
| Implementation                                       | : | <ul> <li>The business is planned to be scaled up by investment in existing goods like Jaket Corton, fom, Cloth, etc.</li> <li>Average 20% gain on sale.</li> <li>The business is operating by entrepreneur. Existing Two employee.</li> <li>He is doing his business in rent place.</li> <li>Collects goods from Islampur, Bongshal.</li> <li>Agreed grace period is 3 months.</li> </ul> |  |  |  |