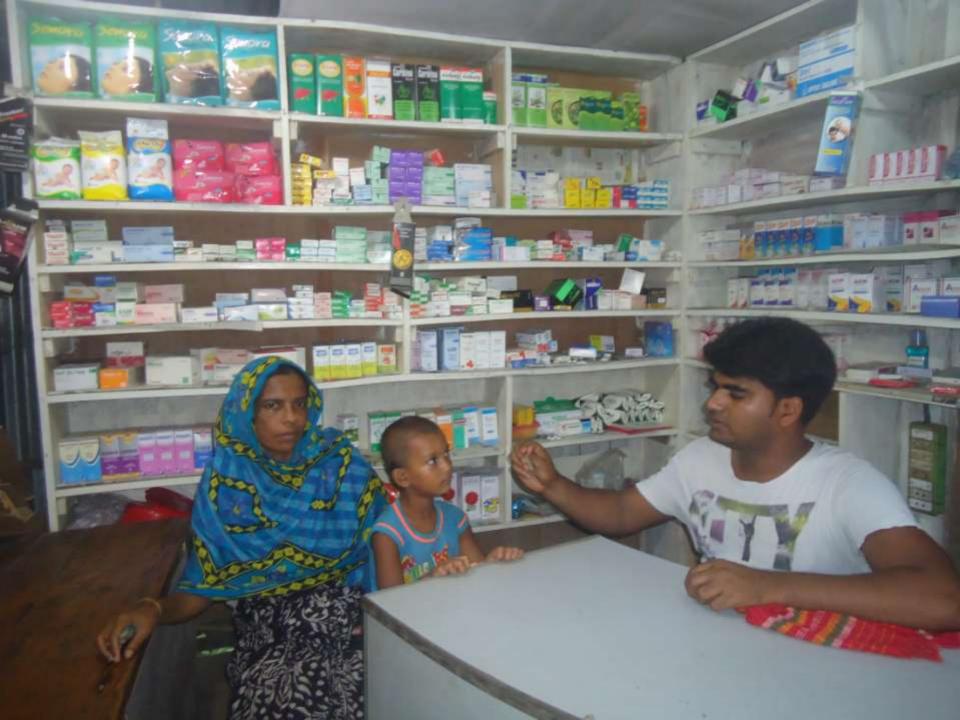

| Proposed Nobin Udyokta Business Info              |   |                                                                                                                                                                                                                                                                                                                   |  |  |
|---------------------------------------------------|---|-------------------------------------------------------------------------------------------------------------------------------------------------------------------------------------------------------------------------------------------------------------------------------------------------------------------|--|--|
| Business Name                                     | : | ARIF PHARMECY                                                                                                                                                                                                                                                                                                     |  |  |
| Location                                          | : | Hoglagaw bazar,sreenagar,munshigonj.                                                                                                                                                                                                                                                                              |  |  |
| Total Investment in BDT                           | : | BDT 82,000/-                                                                                                                                                                                                                                                                                                      |  |  |
| Financing                                         | : | Self BDT 32,000/- (from existing business)39 % Required Investment BDT 50,000/- (as equity) 61%                                                                                                                                                                                                                   |  |  |
| Present salary/drawings from business (estimates) | : | BDT 5,000/-                                                                                                                                                                                                                                                                                                       |  |  |
| Proposed Salary                                   | : | BDT 5,000/-                                                                                                                                                                                                                                                                                                       |  |  |
| Size of shop                                      | : | 9 ft x 6 ft= 120 square ft                                                                                                                                                                                                                                                                                        |  |  |
| Security of the shop                              | : | BDT 2,000                                                                                                                                                                                                                                                                                                         |  |  |
| Implementation                                    | : | <ul> <li>The business is planned to be scaled up by investment in existing goods like; medicine</li> <li>Average 20% gain on sales.</li> <li>The business is operating by entrepreneur.</li> <li>The shop is rented.</li> <li>Collects goods from sreenagar.</li> <li>Agreed grace period is 3 months.</li> </ul> |  |  |