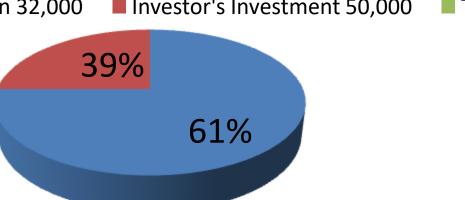

| Proposed Nobin Udyokta Business Info              |   |                                                                                                                                                                                                                                                                                                                   |  |  |
|---------------------------------------------------|---|-------------------------------------------------------------------------------------------------------------------------------------------------------------------------------------------------------------------------------------------------------------------------------------------------------------------|--|--|
| Business Name                                     | : | ARIF PHARMECY                                                                                                                                                                                                                                                                                                     |  |  |
| Location                                          | : | Hoglagaw bazar,sreenagar,munshigonj.                                                                                                                                                                                                                                                                              |  |  |
| Total Investment in BDT                           | : | BDT 82,000/-                                                                                                                                                                                                                                                                                                      |  |  |
| Financing                                         | : | Self BDT 32,000/- (from existing business)39 % Required Investment BDT 50,000/- (as equity) 61%                                                                                                                                                                                                                   |  |  |
| Present salary/drawings from business (estimates) | : | BDT 5,000/-                                                                                                                                                                                                                                                                                                       |  |  |
| Proposed Salary                                   | : | BDT 5,000/-                                                                                                                                                                                                                                                                                                       |  |  |
| Size of shop                                      | : | 9 ft x 6 ft= 120 square ft                                                                                                                                                                                                                                                                                        |  |  |
| Security of the shop                              | : | BDT 2,000                                                                                                                                                                                                                                                                                                         |  |  |
| Implementation                                    | : | <ul> <li>The business is planned to be scaled up by investment in existing goods like; medicine</li> <li>Average 20% gain on sales.</li> <li>The business is operating by entrepreneur.</li> <li>The shop is rented.</li> <li>Collects goods from sreenagar.</li> <li>Agreed grace period is 3 months.</li> </ul> |  |  |