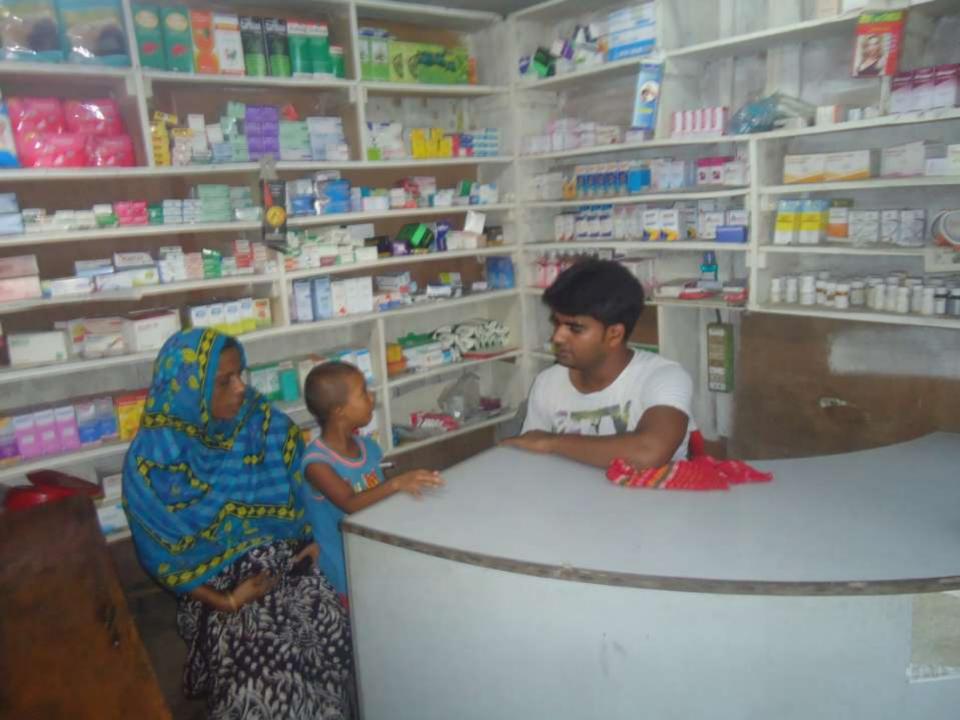

| Proposed Nobin Udyokta Business Info              |   |                                                                                                                                                                                                                                                                                                                   |  |  |
|---------------------------------------------------|---|-------------------------------------------------------------------------------------------------------------------------------------------------------------------------------------------------------------------------------------------------------------------------------------------------------------------|--|--|
| Business Name                                     | : | ARIF PHARMECY                                                                                                                                                                                                                                                                                                     |  |  |
| Location                                          | : | Hoglagaw bazar,sreenagar,munshigonj.                                                                                                                                                                                                                                                                              |  |  |
| Total Investment in BDT                           | : | BDT 82,000/-                                                                                                                                                                                                                                                                                                      |  |  |
| Financing                                         | : | Self BDT 32,000/- (from existing business)39 % Required Investment BDT 50,000/- (as equity) 61%                                                                                                                                                                                                                   |  |  |
| Present salary/drawings from business (estimates) | : | BDT 5,000/-                                                                                                                                                                                                                                                                                                       |  |  |
| Proposed Salary                                   | : | BDT 5,000/-                                                                                                                                                                                                                                                                                                       |  |  |
| Size of shop                                      | : | 9 ft x 6 ft= 120 square ft                                                                                                                                                                                                                                                                                        |  |  |
| Security of the shop                              | : | BDT 2,000                                                                                                                                                                                                                                                                                                         |  |  |
| Implementation                                    | : | <ul> <li>The business is planned to be scaled up by investment in existing goods like; medicine</li> <li>Average 20% gain on sales.</li> <li>The business is operating by entrepreneur.</li> <li>The shop is rented.</li> <li>Collects goods from sreenagar.</li> <li>Agreed grace period is 3 months.</li> </ul> |  |  |