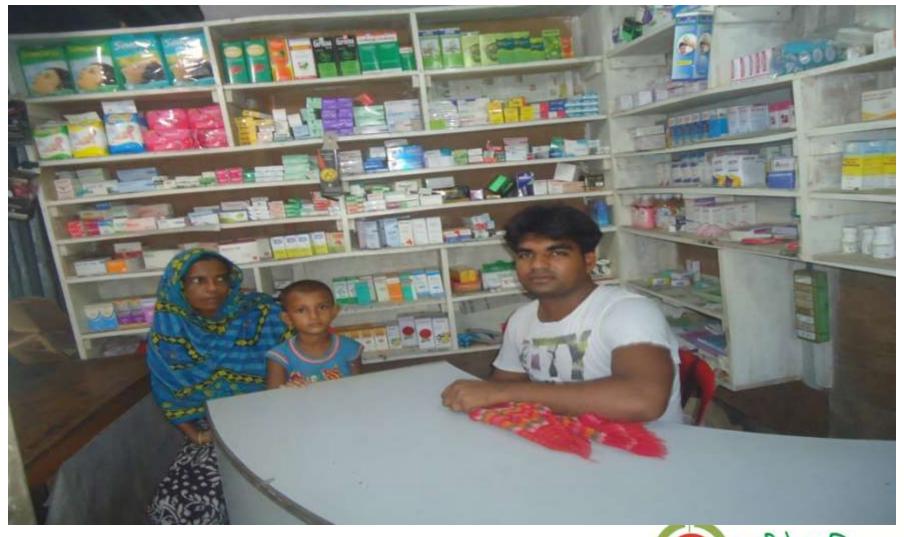

| Proposed Nobin Udyokta Business Info              |   |                                                                                                                                                                                                                                                                                                                   |  |  |
|---------------------------------------------------|---|-------------------------------------------------------------------------------------------------------------------------------------------------------------------------------------------------------------------------------------------------------------------------------------------------------------------|--|--|
| Business Name                                     | : | ARIF PHARMECY                                                                                                                                                                                                                                                                                                     |  |  |
| Location                                          | : | Hoglagaw bazar,sreenagar,munshigonj.                                                                                                                                                                                                                                                                              |  |  |
| Total Investment in BDT                           | : | BDT 82,000/-                                                                                                                                                                                                                                                                                                      |  |  |
| Financing                                         | : | Self BDT 32,000/- (from existing business)39 % Required Investment BDT 50,000/- (as equity) 61%                                                                                                                                                                                                                   |  |  |
| Present salary/drawings from business (estimates) | : | BDT 5,000/-                                                                                                                                                                                                                                                                                                       |  |  |
| Proposed Salary                                   | : | BDT 5,000/-                                                                                                                                                                                                                                                                                                       |  |  |
| Size of shop                                      | : | 9 ft x 6 ft= 120 square ft                                                                                                                                                                                                                                                                                        |  |  |
| Security of the shop                              | : | BDT 2,000                                                                                                                                                                                                                                                                                                         |  |  |
| Implementation                                    | : | <ul> <li>The business is planned to be scaled up by investment in existing goods like; medicine</li> <li>Average 20% gain on sales.</li> <li>The business is operating by entrepreneur.</li> <li>The shop is rented.</li> <li>Collects goods from sreenagar.</li> <li>Agreed grace period is 3 months.</li> </ul> |  |  |