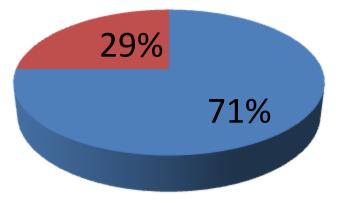

| Proposed Nobin Udyokta Business Info                 |   |                                                                                                                                                                                                                                                                                                                                                    |  |  |  |
|------------------------------------------------------|---|----------------------------------------------------------------------------------------------------------------------------------------------------------------------------------------------------------------------------------------------------------------------------------------------------------------------------------------------------|--|--|--|
| Business Name                                        | : | DEBNATH TAILORS                                                                                                                                                                                                                                                                                                                                    |  |  |  |
| Location                                             | : | Hoglagaw bazar, sreenagar, munshigong.                                                                                                                                                                                                                                                                                                             |  |  |  |
| Total Investment in BDT                              | : | BDT 136,900/-                                                                                                                                                                                                                                                                                                                                      |  |  |  |
| Financing                                            | : | Self BDT 96,900/- (from existing business)71 %                                                                                                                                                                                                                                                                                                     |  |  |  |
|                                                      |   | Required Investment BDT 40,000/- (as equity) 29%                                                                                                                                                                                                                                                                                                   |  |  |  |
| Present salary/drawings<br>from business (estimates) | : | BDT 5,000/-                                                                                                                                                                                                                                                                                                                                        |  |  |  |
| Proposed Salary                                      | : | BDT 5,000/-                                                                                                                                                                                                                                                                                                                                        |  |  |  |
| Size of shop                                         | : | 15 ft x 12 ft= 180 square ft                                                                                                                                                                                                                                                                                                                       |  |  |  |
| Security of the shop                                 | : | 50,000                                                                                                                                                                                                                                                                                                                                             |  |  |  |
| Implementation                                       | : | <ul> <li>The business is planned to be scaled up by investment in existing goods like; Three piece, shirt piece, pant piece etc.</li> <li>Average 20% gain on sales.</li> <li>The business is operating by entrepreneur.</li> <li>The shop is rented.</li> <li>Collects goods from sreenagar.</li> <li>Agreed grace period is 3 months.</li> </ul> |  |  |  |