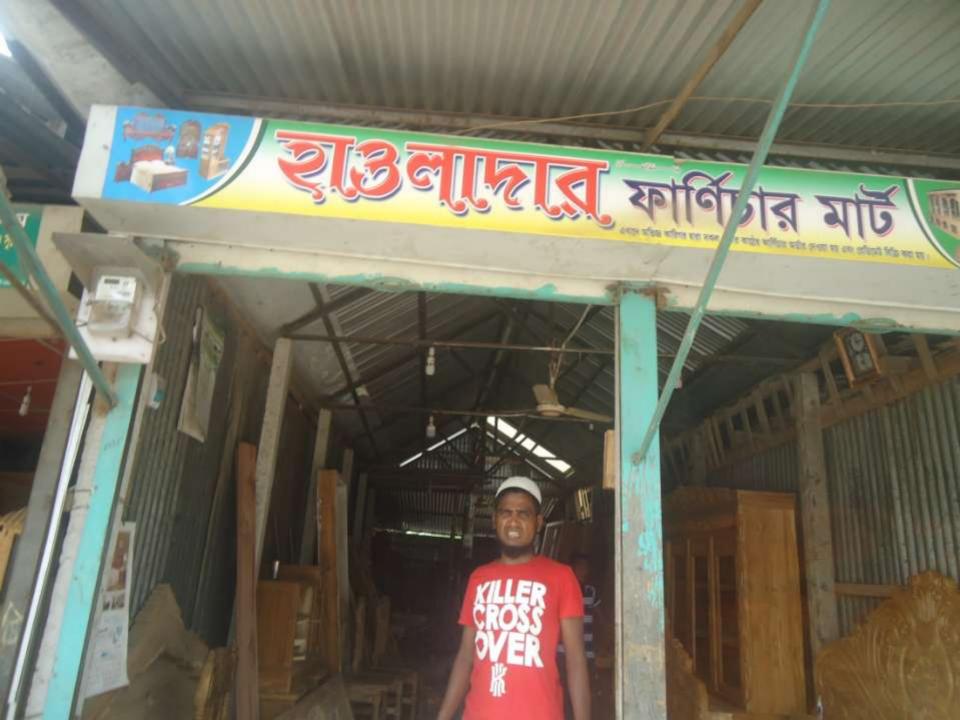

#### **Proposed NU Business Name: HAWLADER FURNITURE MART**

Project identification and prepared by: Md.Yasin Alam Sreenagar unit, Munshigonj Project verified by: Md.Samsul Arefin

Grameen Shakti Samajik Byabosha Ltd.

| Proposed Nobin Udyokta Business Info              |   |                                                                                                                                                                                                                                                                                                                                                                     |  |  |  |
|---------------------------------------------------|---|---------------------------------------------------------------------------------------------------------------------------------------------------------------------------------------------------------------------------------------------------------------------------------------------------------------------------------------------------------------------|--|--|--|
| Business Name                                     | : | HAWLADER FURNITURE MART                                                                                                                                                                                                                                                                                                                                             |  |  |  |
| Location                                          | : | Sirajdikhan bazar,munshigonj.                                                                                                                                                                                                                                                                                                                                       |  |  |  |
| Total Investment in BDT                           | : | BDT 535,000/-                                                                                                                                                                                                                                                                                                                                                       |  |  |  |
| Financing                                         | : | Self BDT 465,000/- (from existing business) 87% Required Investment BDT 70,000/- (as equity) 13%                                                                                                                                                                                                                                                                    |  |  |  |
| Present salary/drawings from business (estimates) | : | BDT 5,000                                                                                                                                                                                                                                                                                                                                                           |  |  |  |
| Proposed Salary                                   | : | BDT 5,000                                                                                                                                                                                                                                                                                                                                                           |  |  |  |
| Size of shop                                      | : | 20 ft x 12 ft= 180 square ft                                                                                                                                                                                                                                                                                                                                        |  |  |  |
| Security of the shop                              | : | BDT 25,000                                                                                                                                                                                                                                                                                                                                                          |  |  |  |
| Implementation                                    | : | <ul> <li>The business is planned to be scaled up by investment in existing goods like; box bed, sofa set, weal drop etc.</li> <li>Average 30% gain on sales.</li> <li>The business is operating by entrepreneur. Existing two employee.</li> <li>The shop is rented.</li> <li>Collects goods from sirajdikhan.</li> <li>Agreed grace period is 3 months.</li> </ul> |  |  |  |