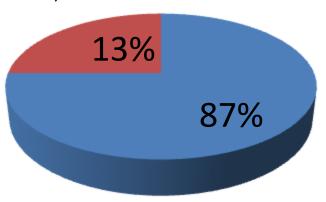

| Proposed Nobin Udyokta Business Info              |   |                                                                                                                                                                                                                                                                                                                                                                     |  |  |  |
|---------------------------------------------------|---|---------------------------------------------------------------------------------------------------------------------------------------------------------------------------------------------------------------------------------------------------------------------------------------------------------------------------------------------------------------------|--|--|--|
| Business Name                                     | : | HAWLADER FURNITURE MART                                                                                                                                                                                                                                                                                                                                             |  |  |  |
| Location                                          | : | Sirajdikhan bazar,munshigonj.                                                                                                                                                                                                                                                                                                                                       |  |  |  |
| Total Investment in BDT                           | : | BDT 535,000/-                                                                                                                                                                                                                                                                                                                                                       |  |  |  |
| Financing                                         | : | Self BDT 465,000/- (from existing business) 87% Required Investment BDT 70,000/- (as equity) 13%                                                                                                                                                                                                                                                                    |  |  |  |
| Present salary/drawings from business (estimates) | : | BDT 5,000                                                                                                                                                                                                                                                                                                                                                           |  |  |  |
| Proposed Salary                                   | : | BDT 5,000                                                                                                                                                                                                                                                                                                                                                           |  |  |  |
| Size of shop                                      | : | 20 ft x 12 ft= 180 square ft                                                                                                                                                                                                                                                                                                                                        |  |  |  |
| Security of the shop                              | : | BDT 25,000                                                                                                                                                                                                                                                                                                                                                          |  |  |  |
| Implementation                                    | : | <ul> <li>The business is planned to be scaled up by investment in existing goods like; box bed, sofa set, weal drop etc.</li> <li>Average 30% gain on sales.</li> <li>The business is operating by entrepreneur. Existing two employee.</li> <li>The shop is rented.</li> <li>Collects goods from sirajdikhan.</li> <li>Agreed grace period is 3 months.</li> </ul> |  |  |  |