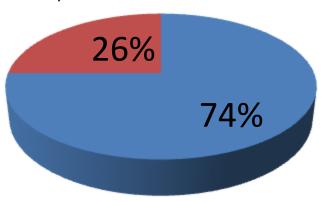

| Proposed Nobin Udyokta Business Info              |   |                                                                                                                                                                                                                                                                                                                                                                 |  |  |
|---------------------------------------------------|---|-----------------------------------------------------------------------------------------------------------------------------------------------------------------------------------------------------------------------------------------------------------------------------------------------------------------------------------------------------------------|--|--|
| Business Name                                     | : | IBRAHIM FURNITURE                                                                                                                                                                                                                                                                                                                                               |  |  |
| Location                                          | : | Hasara school get.                                                                                                                                                                                                                                                                                                                                              |  |  |
| Total Investment in BDT                           | : | BDT 195,000/-                                                                                                                                                                                                                                                                                                                                                   |  |  |
| Financing                                         | : | Self BDT 145,000/- (from existing business) 74%                                                                                                                                                                                                                                                                                                                 |  |  |
|                                                   |   | Required Investment BDT 50,000/- (as equity) 26%                                                                                                                                                                                                                                                                                                                |  |  |
| Present salary/drawings from business (estimates) | : | BDT 5,000                                                                                                                                                                                                                                                                                                                                                       |  |  |
| Proposed Salary                                   | : | BDT 5,000                                                                                                                                                                                                                                                                                                                                                       |  |  |
| Size of shop                                      | : | 12 ft x 15 ft= 180 square ft                                                                                                                                                                                                                                                                                                                                    |  |  |
| Security of the shop                              | : | BDT 25,000                                                                                                                                                                                                                                                                                                                                                      |  |  |
| Implementation                                    | : | <ul> <li>The business is planned to be scaled up by investment in existing goods like; box bed, sofa set, weal drop etc.</li> <li>Average 20% gain on sales.</li> <li>The business is operating by entrepreneur. Existing two employee.</li> <li>The shop is rented.</li> <li>Collects goods from nimtala.</li> <li>Agreed grace period is 3 months.</li> </ul> |  |  |