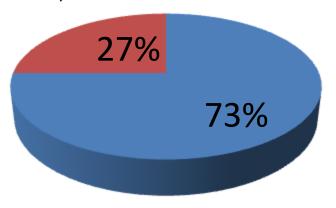

#### **Source of Finance**

■ Entrepreneur's contibution 270,000 ■ Investor's Investment 100,000 ■ Total 370,000

| Financial Projection (BDT)        |       |         |           |             |             |  |
|-----------------------------------|-------|---------|-----------|-------------|-------------|--|
| Particular                        | Daily | Monthly | 1st Year  | 2nd year+5% | 3rd year+5% |  |
| Revenue (sales)                   |       |         |           |             |             |  |
| cow, milk,calf etc.               | 2,800 | 84,000  | 1,008,000 | 1,058,400   | 1,111,320   |  |
| Total Sales (A)                   | 2,800 | 84,000  | 1,008,000 | 1,058,400   | 1,111,320   |  |
| Less. Variable Expense            |       |         |           |             |             |  |
| cow,milk,calf etc.                | 2,240 | 67,200  | 806,400   | 846,720     | 889,056     |  |
| Total variable Expense (B)        | 2,240 | 67,200  | 806,400   | 846,720     | 889,056     |  |
| Contribution Margin (CM) [C=(A-B) | 560   | 16,800  | 201,600   | 211,680     | 222,264     |  |
| Less. Fixed Expense               |       |         |           |             |             |  |
| Electricity Bill                  |       | 300     | 3,600     | 3,780       | 3,969       |  |
| Transportation                    |       | 500     | 6,000     | 6,300       | 6,615       |  |
| Salary (self)                     |       | 5,000   | 60,000    | 60,000      | 60,000      |  |
| Mobile bill                       |       | 200     | 2,400     | 2,520       | 2,646       |  |
| Total Fixed Cost                  |       | 6,000   | 72,000    | 72,600      | 73,230      |  |
| Net Profit (E) [C-D)              |       | 10,800  | 129,600   | 139,080     | 149,034     |  |
| Investment Payback                |       |         | 40,000    | 40,000      | 40,000      |  |