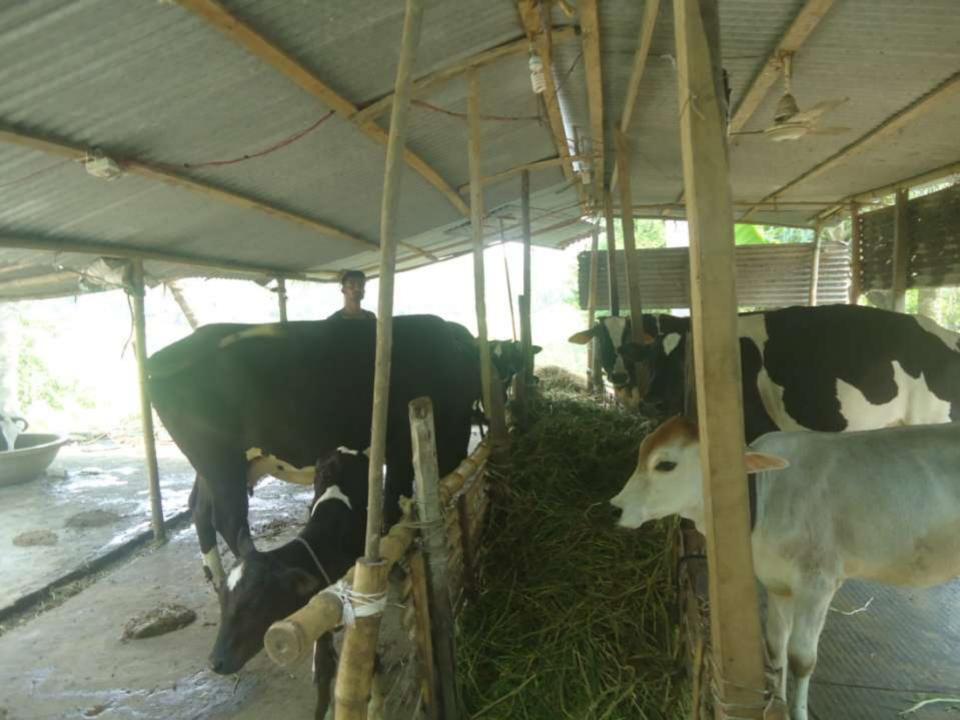

| Proposed Nobin Udyokta Business Info              |   |                                                                                                                                                                                                                                                                                                                                      |  |  |  |
|---------------------------------------------------|---|--------------------------------------------------------------------------------------------------------------------------------------------------------------------------------------------------------------------------------------------------------------------------------------------------------------------------------------|--|--|--|
| Business Name                                     | : | JOYNAL DAIRY FARM                                                                                                                                                                                                                                                                                                                    |  |  |  |
| Location                                          | : | Mandra bepary bari, vaggokul, sreenagar. munshigonj.                                                                                                                                                                                                                                                                                 |  |  |  |
| Total Investment in BDT                           | : | BDT 370,000/-                                                                                                                                                                                                                                                                                                                        |  |  |  |
| Financing                                         | : | Self BDT 270,000/- (from existing business)73 % Required Investment BDT 100,000/- (as equity) 27%                                                                                                                                                                                                                                    |  |  |  |
| Present salary/drawings from business (estimates) | : | BDT 5,000/-                                                                                                                                                                                                                                                                                                                          |  |  |  |
| Proposed Salary                                   | : | BDT 5,000/-                                                                                                                                                                                                                                                                                                                          |  |  |  |
| Size of shop                                      | : | 30 ft x 15 ft= 450 square ft                                                                                                                                                                                                                                                                                                         |  |  |  |
| Security of the shop                              | : | Nil                                                                                                                                                                                                                                                                                                                                  |  |  |  |
| Implementation                                    | : | <ul> <li>The business is planned to be scaled up by investment in existing goods like; cow,milk,calf etc.</li> <li>Average 20% gain on sales.</li> <li>The business is operating by entrepreneur.</li> <li>The firm is won.</li> <li>Collects goods from paira gram,keranigonj.</li> <li>Agreed grace period is 3 months.</li> </ul> |  |  |  |

| Investment Breakdown |          |            |         |             |          |            |         |          |
|----------------------|----------|------------|---------|-------------|----------|------------|---------|----------|
| B. H. L.             | Existing |            |         | Particulars | -        |            |         | Proposed |
| Particulars          | Quantity | Unit Price | Price   |             | Quantity | Unit Price | Price   | Total    |
| caw                  | 03       | 80000      | 240,000 |             | 01       | 100,000    | 100,000 | 340,000  |
| Calf                 | 01       | 30000      | 30,000  |             |          |            |         | 30,000   |
| Total                |          |            | 270,000 |             |          |            | 100,000 | 370,000  |