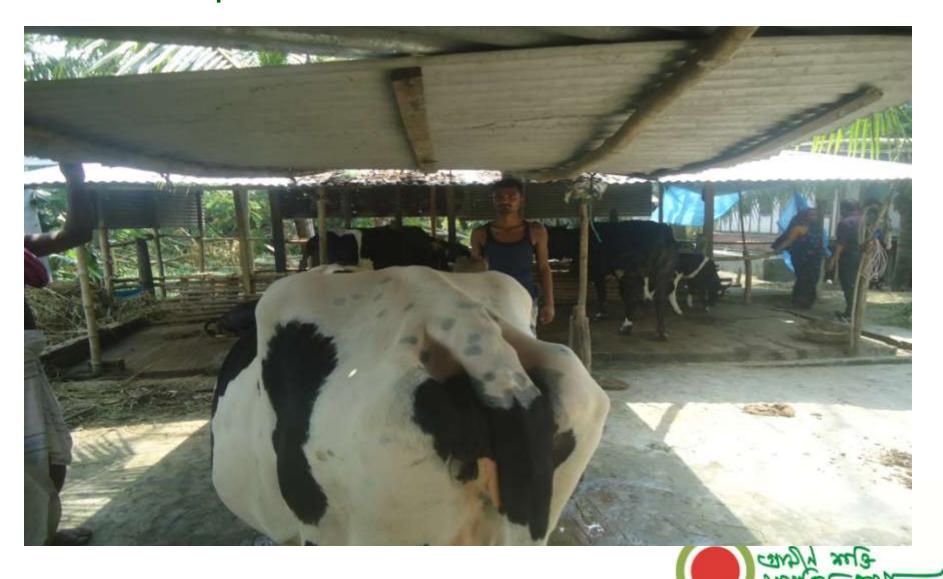

| Proposed Nobin Udyokta Business Info              |   |                                                                                                                                                                                                                                                                                                                                      |  |  |  |
|---------------------------------------------------|---|--------------------------------------------------------------------------------------------------------------------------------------------------------------------------------------------------------------------------------------------------------------------------------------------------------------------------------------|--|--|--|
| Business Name                                     | : | JOYNAL DAIRY FARM                                                                                                                                                                                                                                                                                                                    |  |  |  |
| Location                                          | : | Mandra bepary bari, vaggokul, sreenagar. munshigonj.                                                                                                                                                                                                                                                                                 |  |  |  |
| Total Investment in BDT                           | : | BDT 370,000/-                                                                                                                                                                                                                                                                                                                        |  |  |  |
| Financing                                         | : | Self BDT 270,000/- (from existing business)73 % Required Investment BDT 100,000/- (as equity) 27%                                                                                                                                                                                                                                    |  |  |  |
| Present salary/drawings from business (estimates) | : | BDT 5,000/-                                                                                                                                                                                                                                                                                                                          |  |  |  |
| Proposed Salary                                   | : | BDT 5,000/-                                                                                                                                                                                                                                                                                                                          |  |  |  |
| Size of shop                                      | : | 30 ft x 15 ft= 450 square ft                                                                                                                                                                                                                                                                                                         |  |  |  |
| Security of the shop                              | : | Nil                                                                                                                                                                                                                                                                                                                                  |  |  |  |
| Implementation                                    | : | <ul> <li>The business is planned to be scaled up by investment in existing goods like; cow,milk,calf etc.</li> <li>Average 20% gain on sales.</li> <li>The business is operating by entrepreneur.</li> <li>The firm is won.</li> <li>Collects goods from paira gram,keranigonj.</li> <li>Agreed grace period is 3 months.</li> </ul> |  |  |  |