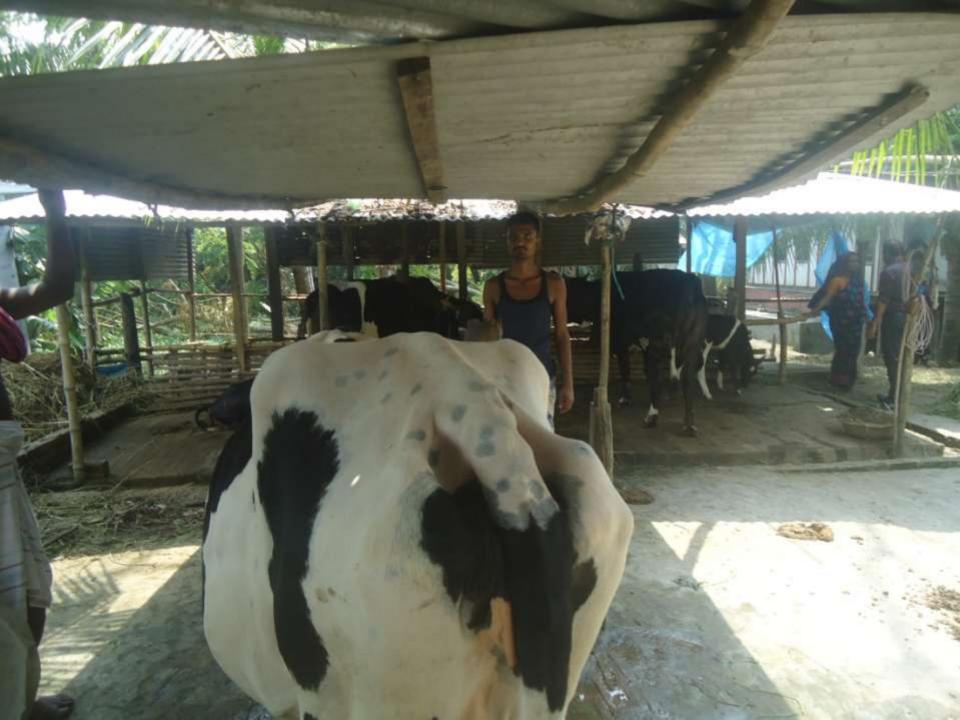

| Proposed Nobin Udyokta Business Info              |   |                                                                                                                                                                                                                                                                                                                                      |  |  |  |
|---------------------------------------------------|---|--------------------------------------------------------------------------------------------------------------------------------------------------------------------------------------------------------------------------------------------------------------------------------------------------------------------------------------|--|--|--|
| Business Name                                     | : | JOYNAL DAIRY FARM                                                                                                                                                                                                                                                                                                                    |  |  |  |
| Location                                          | : | Mandra bepary bari, vaggokul, sreenagar. munshigonj.                                                                                                                                                                                                                                                                                 |  |  |  |
| Total Investment in BDT                           | : | BDT 370,000/-                                                                                                                                                                                                                                                                                                                        |  |  |  |
| Financing                                         | : | Self BDT 270,000/- (from existing business)73 % Required Investment BDT 100,000/- (as equity) 27%                                                                                                                                                                                                                                    |  |  |  |
| Present salary/drawings from business (estimates) | : | BDT 5,000/-                                                                                                                                                                                                                                                                                                                          |  |  |  |
| Proposed Salary                                   | : | BDT 5,000/-                                                                                                                                                                                                                                                                                                                          |  |  |  |
| Size of shop                                      | : | 30 ft x 15 ft= 450 square ft                                                                                                                                                                                                                                                                                                         |  |  |  |
| Security of the shop                              | : | Nil                                                                                                                                                                                                                                                                                                                                  |  |  |  |
| Implementation                                    | : | <ul> <li>The business is planned to be scaled up by investment in existing goods like; cow,milk,calf etc.</li> <li>Average 20% gain on sales.</li> <li>The business is operating by entrepreneur.</li> <li>The firm is won.</li> <li>Collects goods from paira gram,keranigonj.</li> <li>Agreed grace period is 3 months.</li> </ul> |  |  |  |

| Investment Breakdown |          |            |         |             |          |            |         |          |
|----------------------|----------|------------|---------|-------------|----------|------------|---------|----------|
| B. H. L.             | Existing |            |         | Particulars | -        |            |         | Proposed |
| Particulars          | Quantity | Unit Price | Price   |             | Quantity | Unit Price | Price   | Total    |
| caw                  | 03       | 80000      | 240,000 |             | 01       | 100,000    | 100,000 | 340,000  |
| Calf                 | 01       | 30000      | 30,000  |             |          |            |         | 30,000   |
| Total                |          |            | 270,000 |             |          |            | 100,000 | 370,000  |