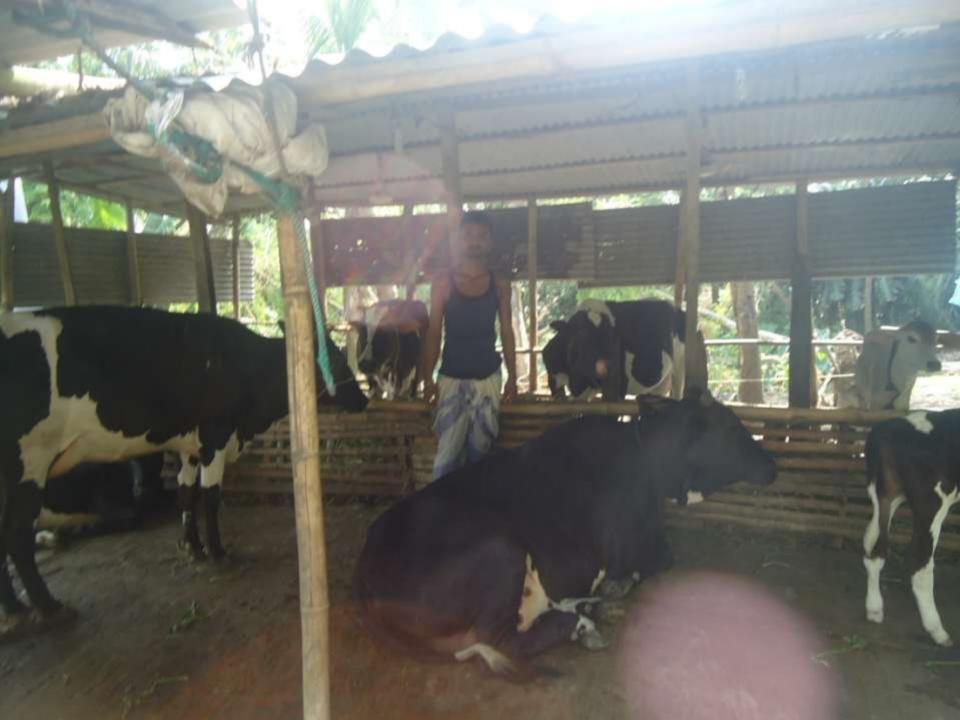

| Proposed Nobin Udyokta Business Info              |   |                                                                                                                                                                                                                                                                                                                                      |  |  |  |
|---------------------------------------------------|---|--------------------------------------------------------------------------------------------------------------------------------------------------------------------------------------------------------------------------------------------------------------------------------------------------------------------------------------|--|--|--|
| Business Name                                     | : | JOYNAL DAIRY FARM                                                                                                                                                                                                                                                                                                                    |  |  |  |
| Location                                          | : | Mandra bepary bari, vaggokul, sreenagar. munshigonj.                                                                                                                                                                                                                                                                                 |  |  |  |
| Total Investment in BDT                           | : | BDT 370,000/-                                                                                                                                                                                                                                                                                                                        |  |  |  |
| Financing                                         | : | Self BDT 270,000/- (from existing business)73 % Required Investment BDT 100,000/- (as equity) 27%                                                                                                                                                                                                                                    |  |  |  |
| Present salary/drawings from business (estimates) | : | BDT 5,000/-                                                                                                                                                                                                                                                                                                                          |  |  |  |
| Proposed Salary                                   | : | BDT 5,000/-                                                                                                                                                                                                                                                                                                                          |  |  |  |
| Size of shop                                      | : | 30 ft x 15 ft= 450 square ft                                                                                                                                                                                                                                                                                                         |  |  |  |
| Security of the shop                              | : | Nil                                                                                                                                                                                                                                                                                                                                  |  |  |  |
| Implementation                                    | : | <ul> <li>The business is planned to be scaled up by investment in existing goods like; cow,milk,calf etc.</li> <li>Average 20% gain on sales.</li> <li>The business is operating by entrepreneur.</li> <li>The firm is won.</li> <li>Collects goods from paira gram,keranigonj.</li> <li>Agreed grace period is 3 months.</li> </ul> |  |  |  |

| Investment Breakdown |          |            |         |             |          |            |         |          |
|----------------------|----------|------------|---------|-------------|----------|------------|---------|----------|
| B. H. L.             | Existing |            |         | Particulars | -        |            |         | Proposed |
| Particulars          | Quantity | Unit Price | Price   |             | Quantity | Unit Price | Price   | Total    |
| caw                  | 03       | 80000      | 240,000 |             | 01       | 100,000    | 100,000 | 340,000  |
| Calf                 | 01       | 30000      | 30,000  |             |          |            |         | 30,000   |
| Total                |          |            | 270,000 |             |          |            | 100,000 | 370,000  |