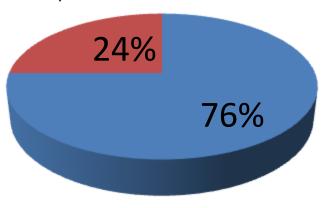

| Proposed Nobin Udyokta Business Info              |   |                                                                                                                                                                                                                                                                                                                                                                                    |  |  |
|---------------------------------------------------|---|------------------------------------------------------------------------------------------------------------------------------------------------------------------------------------------------------------------------------------------------------------------------------------------------------------------------------------------------------------------------------------|--|--|
| Business Name                                     | : | KAZOL FURNITURE                                                                                                                                                                                                                                                                                                                                                                    |  |  |
| Location                                          | : | Nimtola bazar.                                                                                                                                                                                                                                                                                                                                                                     |  |  |
| Total Investment in BDT                           | : | BDT 205,000/-                                                                                                                                                                                                                                                                                                                                                                      |  |  |
| Financing                                         | : | Self BDT 155,000/- (from existing business) 76%                                                                                                                                                                                                                                                                                                                                    |  |  |
|                                                   |   | Required Investment BDT 50,000/- (as equity) 24%                                                                                                                                                                                                                                                                                                                                   |  |  |
| Present salary/drawings from business (estimates) | : | BDT 5,000                                                                                                                                                                                                                                                                                                                                                                          |  |  |
| Proposed Salary                                   | : | BDT 5,000                                                                                                                                                                                                                                                                                                                                                                          |  |  |
| Size of shop                                      | : | 19 ft x 12 ft= 228 square ft                                                                                                                                                                                                                                                                                                                                                       |  |  |
| Security of the shop                              | : | BDT 100,000                                                                                                                                                                                                                                                                                                                                                                        |  |  |
| Implementation                                    | : | <ul> <li>The business is planned to be scaled up by investment in existing goods like; Almirah, box bed, sukes, dasin table etc.</li> <li>Average 20% gain on sales.</li> <li>The business is operating by entrepreneur. Existing two employee.</li> <li>The shop is rented.</li> <li>Collects goods from jurain, munshigonj.</li> <li>Agreed grace period is 3 months.</li> </ul> |  |  |

#### **Source of Finance**

■ Entrepreneur's contibution 155,000 ■ Investor's Investment 50,000 ■ Total 205,000

|                                        | Financial Projection (BDT) |         |           |             |             |  |  |
|----------------------------------------|----------------------------|---------|-----------|-------------|-------------|--|--|
| Particular                             | Daily                      | Monthly | 1st Year  | 2nd year+5% | 3rd year+5% |  |  |
| Revenue (sales)                        |                            |         |           |             |             |  |  |
| Almirah, box bed, sukes, dasin table . | 5,000                      | 150,000 | 1,800,000 | 1,890,000   | 1,984,500   |  |  |
| Total Sales (A)                        | 5,000                      | 150,000 | 1,800,000 | 1,890,000   | 1,984,500   |  |  |
| Less. Variable Expense                 |                            |         |           |             |             |  |  |
| Almirah, box bed, sukes, dasin table.  | 4,000                      | 120,000 | 1,440,000 | 1,512,000   | 1,587,600   |  |  |
| Total variable Expense (B)             | 4,000                      | 120,000 | 1,440,000 | 1,512,000   | 1,587,600   |  |  |
| Contribution Margin (CM) [C=(A-B)      | 1,000                      | 30,000  | 360,000   | 378,000     | 396,900     |  |  |
| Less. Fixed Expense                    |                            |         |           |             |             |  |  |
| Rent                                   |                            | 1,800   | 21,600    | 21,600      | 21,600      |  |  |
| Electricity Bill                       |                            | 200     | 2,400     | 2,520       | 2,646       |  |  |
| Transportation                         |                            | 1,000   | 12,000    | 12,600      | 13,230      |  |  |
| Salary (self)                          |                            | 5,000   | 60,000    | 60,000      | 60,000      |  |  |
| Salary(sttaf)                          |                            | 10,000  | 120,000   | 120,000     | 120,000     |  |  |
| Entertainment                          |                            | 200     | 2,400     | 2,520       | 2,646       |  |  |
| Mobile bill                            |                            | 200     | 2,400     | 2,520       | 2,646       |  |  |
| Non Cash Item                          |                            |         |           |             |             |  |  |
| Depreciation                           |                            | 0       | 0         | 0           | 0           |  |  |
| Total Fixed Cost                       |                            | 18,400  | 220,800   | 221,760     | 222,768     |  |  |
| Net Profit (E) [C-D)                   |                            | 11,600  | 139,200   | 156,240     | 174,132     |  |  |
| Investment Payback                     |                            |         | 20,000    | 20,000      | 20,000      |  |  |