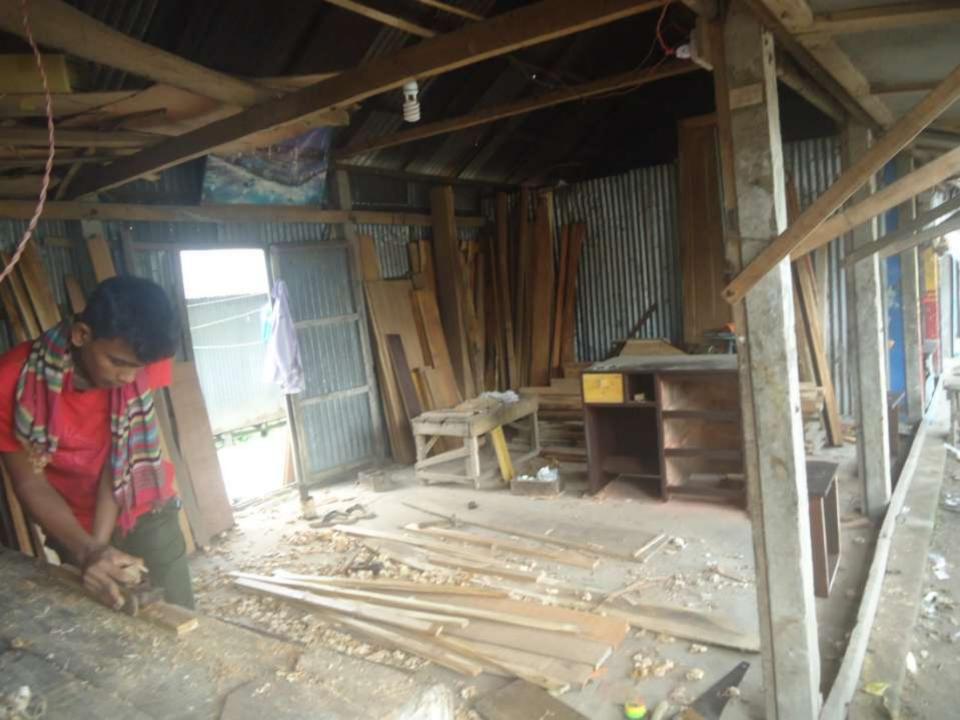

| Proposed Nobin Udyokta Business Info              |   |                                                                                                                                                                                                                                                                                                                                                                                    |  |  |
|---------------------------------------------------|---|------------------------------------------------------------------------------------------------------------------------------------------------------------------------------------------------------------------------------------------------------------------------------------------------------------------------------------------------------------------------------------|--|--|
| Business Name                                     | : | KAZOL FURNITURE                                                                                                                                                                                                                                                                                                                                                                    |  |  |
| Location                                          | : | Nimtola bazar.                                                                                                                                                                                                                                                                                                                                                                     |  |  |
| Total Investment in BDT                           | : | BDT 205,000/-                                                                                                                                                                                                                                                                                                                                                                      |  |  |
| Financing                                         | : | Self BDT 155,000/- (from existing business) 76%                                                                                                                                                                                                                                                                                                                                    |  |  |
|                                                   |   | Required Investment BDT 50,000/- (as equity) 24%                                                                                                                                                                                                                                                                                                                                   |  |  |
| Present salary/drawings from business (estimates) | : | BDT 5,000                                                                                                                                                                                                                                                                                                                                                                          |  |  |
| Proposed Salary                                   | : | BDT 5,000                                                                                                                                                                                                                                                                                                                                                                          |  |  |
| Size of shop                                      | : | 19 ft x 12 ft= 228 square ft                                                                                                                                                                                                                                                                                                                                                       |  |  |
| Security of the shop                              | : | BDT 100,000                                                                                                                                                                                                                                                                                                                                                                        |  |  |
| Implementation                                    | : | <ul> <li>The business is planned to be scaled up by investment in existing goods like; Almirah, box bed, sukes, dasin table etc.</li> <li>Average 20% gain on sales.</li> <li>The business is operating by entrepreneur. Existing two employee.</li> <li>The shop is rented.</li> <li>Collects goods from jurain, munshigonj.</li> <li>Agreed grace period is 3 months.</li> </ul> |  |  |