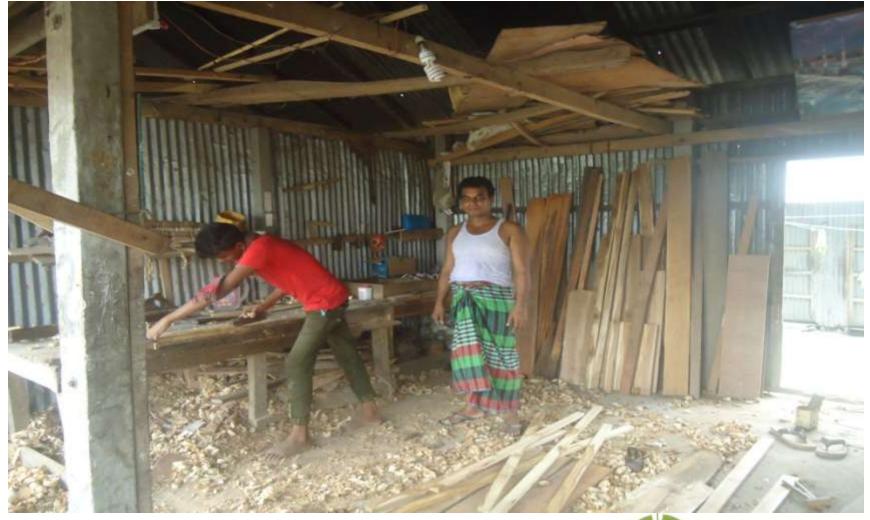

| Proposed Nobin Udyokta Business Info              |   |                                                                                                                                                                                                                                                                                                                                                                                    |  |  |
|---------------------------------------------------|---|------------------------------------------------------------------------------------------------------------------------------------------------------------------------------------------------------------------------------------------------------------------------------------------------------------------------------------------------------------------------------------|--|--|
| Business Name                                     | : | KAZOL FURNITURE                                                                                                                                                                                                                                                                                                                                                                    |  |  |
| Location                                          | : | Nimtola bazar.                                                                                                                                                                                                                                                                                                                                                                     |  |  |
| Total Investment in BDT                           | : | BDT 205,000/-                                                                                                                                                                                                                                                                                                                                                                      |  |  |
| Financing                                         | : | Self BDT 155,000/- (from existing business) 76%                                                                                                                                                                                                                                                                                                                                    |  |  |
|                                                   |   | Required Investment BDT 50,000/- (as equity) 24%                                                                                                                                                                                                                                                                                                                                   |  |  |
| Present salary/drawings from business (estimates) | : | BDT 5,000                                                                                                                                                                                                                                                                                                                                                                          |  |  |
| Proposed Salary                                   | : | BDT 5,000                                                                                                                                                                                                                                                                                                                                                                          |  |  |
| Size of shop                                      | : | 19 ft x 12 ft= 228 square ft                                                                                                                                                                                                                                                                                                                                                       |  |  |
| Security of the shop                              | : | BDT 100,000                                                                                                                                                                                                                                                                                                                                                                        |  |  |
| Implementation                                    | : | <ul> <li>The business is planned to be scaled up by investment in existing goods like; Almirah, box bed, sukes, dasin table etc.</li> <li>Average 20% gain on sales.</li> <li>The business is operating by entrepreneur. Existing two employee.</li> <li>The shop is rented.</li> <li>Collects goods from jurain, munshigonj.</li> <li>Agreed grace period is 3 months.</li> </ul> |  |  |