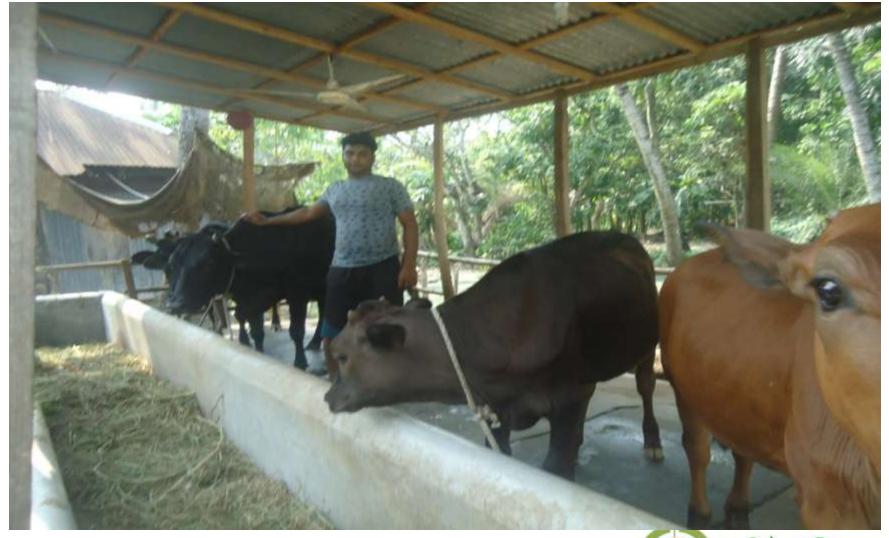

| Proposed Nobin Udyokta Business Info              |   |                                                                                                                                                                                                                                                                                                                        |  |  |  |
|---------------------------------------------------|---|------------------------------------------------------------------------------------------------------------------------------------------------------------------------------------------------------------------------------------------------------------------------------------------------------------------------|--|--|--|
| Business Name                                     | : | MAHABUB DAIRY FARM                                                                                                                                                                                                                                                                                                     |  |  |  |
| Location                                          | : | Mandara, sreenagar, munshigonj.                                                                                                                                                                                                                                                                                        |  |  |  |
| Total Investment in BDT                           | : | BDT 350,000/-                                                                                                                                                                                                                                                                                                          |  |  |  |
| Financing                                         | • | Self BDT 280,000/- (from existing business) 80%<br>Required Investment BDT 70,000/- (as equity) 20%                                                                                                                                                                                                                    |  |  |  |
| Present salary/drawings from business (estimates) | : | BDT 5,000                                                                                                                                                                                                                                                                                                              |  |  |  |
| Proposed Salary                                   | : | BDT 5,000                                                                                                                                                                                                                                                                                                              |  |  |  |
| Size of shop                                      | : | 12 ft x 9 ft= 108 square ft                                                                                                                                                                                                                                                                                            |  |  |  |
| Security of the shop                              | : | Nil                                                                                                                                                                                                                                                                                                                    |  |  |  |
| Implementation                                    | : | <ul> <li>The business is planned to be scaled up by investment in existing goods like; Cow, Calf, milk</li> <li>Average 20% gain on sales.</li> <li>The business is operating by entrepreneur.</li> <li>The farm is self.</li> <li>Collects goods from bayagokul.</li> <li>Agreed grace period is 3 months.</li> </ul> |  |  |  |