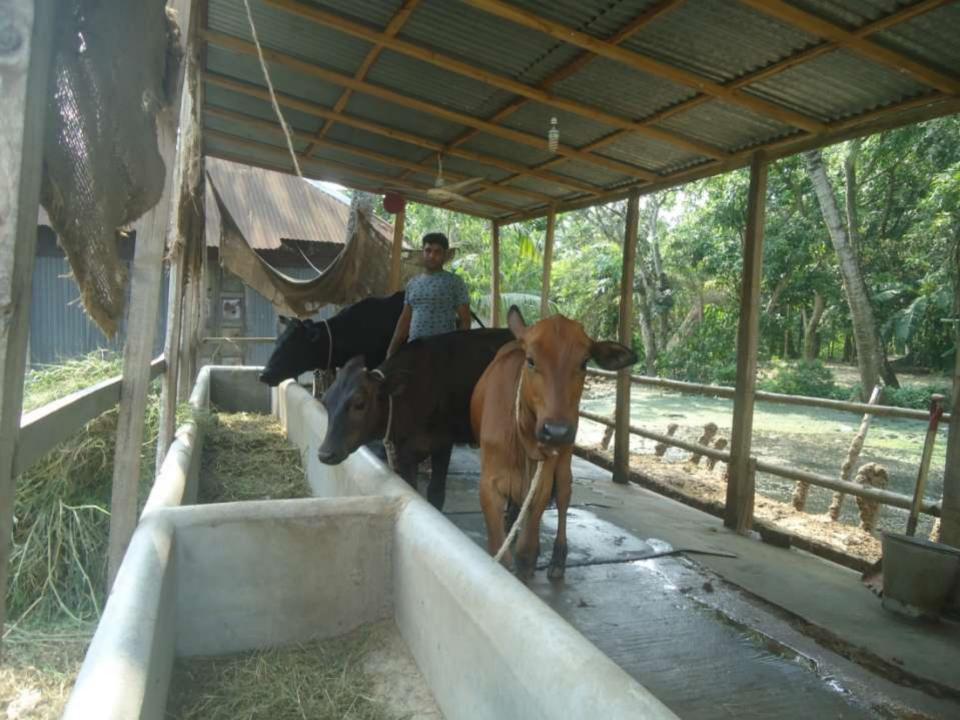

| Proposed Nobin Udyokta Business Info              |   |                                                                                                                                                                                                                                                                                                                        |  |  |  |
|---------------------------------------------------|---|------------------------------------------------------------------------------------------------------------------------------------------------------------------------------------------------------------------------------------------------------------------------------------------------------------------------|--|--|--|
| Business Name                                     | : | MAHABUB DAIRY FARM                                                                                                                                                                                                                                                                                                     |  |  |  |
| Location                                          | : | Mandara, sreenagar, munshigonj.                                                                                                                                                                                                                                                                                        |  |  |  |
| Total Investment in BDT                           | : | BDT 350,000/-                                                                                                                                                                                                                                                                                                          |  |  |  |
| Financing                                         | • | Self BDT 280,000/- (from existing business) 80%<br>Required Investment BDT 70,000/- (as equity) 20%                                                                                                                                                                                                                    |  |  |  |
| Present salary/drawings from business (estimates) | : | BDT 5,000                                                                                                                                                                                                                                                                                                              |  |  |  |
| Proposed Salary                                   | : | BDT 5,000                                                                                                                                                                                                                                                                                                              |  |  |  |
| Size of shop                                      | : | 12 ft x 9 ft= 108 square ft                                                                                                                                                                                                                                                                                            |  |  |  |
| Security of the shop                              | : | Nil                                                                                                                                                                                                                                                                                                                    |  |  |  |
| Implementation                                    | : | <ul> <li>The business is planned to be scaled up by investment in existing goods like; Cow, Calf, milk</li> <li>Average 20% gain on sales.</li> <li>The business is operating by entrepreneur.</li> <li>The farm is self.</li> <li>Collects goods from bayagokul.</li> <li>Agreed grace period is 3 months.</li> </ul> |  |  |  |