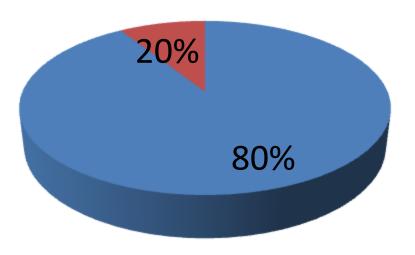

| Proposed Nobin Udyokta Business Info              |   |                                                                                                                                                                                                                                                                                                                        |  |  |  |
|---------------------------------------------------|---|------------------------------------------------------------------------------------------------------------------------------------------------------------------------------------------------------------------------------------------------------------------------------------------------------------------------|--|--|--|
| Business Name                                     | : | MAHABUB DAIRY FARM                                                                                                                                                                                                                                                                                                     |  |  |  |
| Location                                          | : | Mandara, sreenagar, munshigonj.                                                                                                                                                                                                                                                                                        |  |  |  |
| Total Investment in BDT                           | : | BDT 350,000/-                                                                                                                                                                                                                                                                                                          |  |  |  |
| Financing                                         | • | Self BDT 280,000/- (from existing business) 80%<br>Required Investment BDT 70,000/- (as equity) 20%                                                                                                                                                                                                                    |  |  |  |
| Present salary/drawings from business (estimates) | : | BDT 5,000                                                                                                                                                                                                                                                                                                              |  |  |  |
| Proposed Salary                                   | : | BDT 5,000                                                                                                                                                                                                                                                                                                              |  |  |  |
| Size of shop                                      | : | 12 ft x 9 ft= 108 square ft                                                                                                                                                                                                                                                                                            |  |  |  |
| Security of the shop                              | : | Nil                                                                                                                                                                                                                                                                                                                    |  |  |  |
| Implementation                                    | : | <ul> <li>The business is planned to be scaled up by investment in existing goods like; Cow, Calf, milk</li> <li>Average 20% gain on sales.</li> <li>The business is operating by entrepreneur.</li> <li>The farm is self.</li> <li>Collects goods from bayagokul.</li> <li>Agreed grace period is 3 months.</li> </ul> |  |  |  |