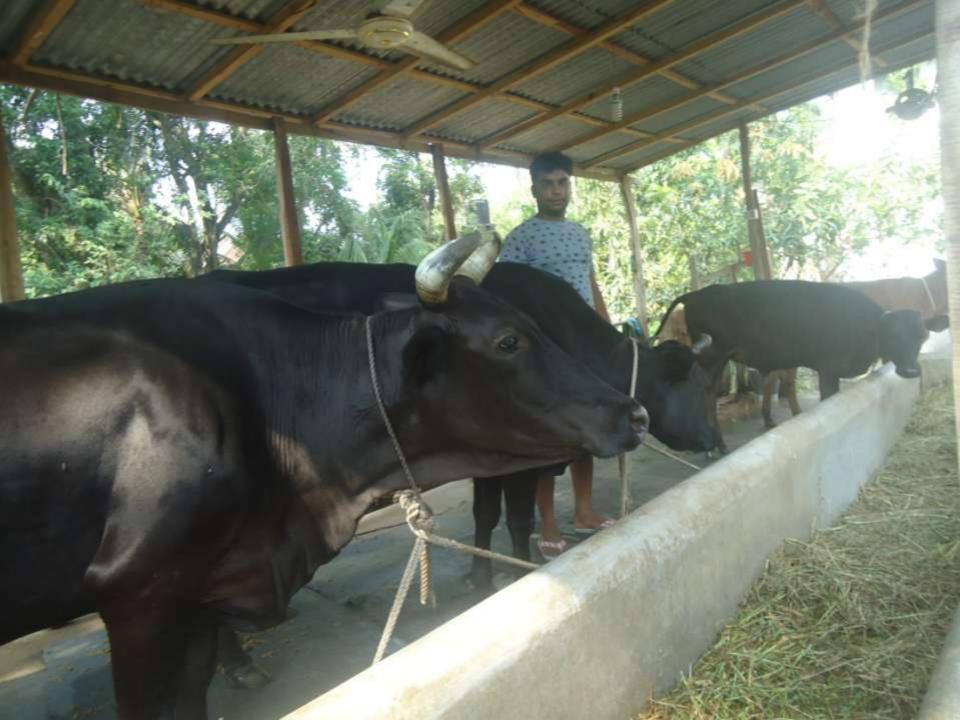

| Proposed Nobin Udyokta Business Info              |   |                                                                                                                                                                                                                                                                                                                        |  |  |  |
|---------------------------------------------------|---|------------------------------------------------------------------------------------------------------------------------------------------------------------------------------------------------------------------------------------------------------------------------------------------------------------------------|--|--|--|
| Business Name                                     | : | MAHABUB DAIRY FARM                                                                                                                                                                                                                                                                                                     |  |  |  |
| Location                                          | : | Mandara, sreenagar, munshigonj.                                                                                                                                                                                                                                                                                        |  |  |  |
| Total Investment in BDT                           | : | BDT 350,000/-                                                                                                                                                                                                                                                                                                          |  |  |  |
| Financing                                         | • | Self BDT 280,000/- (from existing business) 80%<br>Required Investment BDT 70,000/- (as equity) 20%                                                                                                                                                                                                                    |  |  |  |
| Present salary/drawings from business (estimates) | : | BDT 5,000                                                                                                                                                                                                                                                                                                              |  |  |  |
| Proposed Salary                                   | : | BDT 5,000                                                                                                                                                                                                                                                                                                              |  |  |  |
| Size of shop                                      | : | 12 ft x 9 ft= 108 square ft                                                                                                                                                                                                                                                                                            |  |  |  |
| Security of the shop                              | : | Nil                                                                                                                                                                                                                                                                                                                    |  |  |  |
| Implementation                                    | : | <ul> <li>The business is planned to be scaled up by investment in existing goods like; Cow, Calf, milk</li> <li>Average 20% gain on sales.</li> <li>The business is operating by entrepreneur.</li> <li>The farm is self.</li> <li>Collects goods from bayagokul.</li> <li>Agreed grace period is 3 months.</li> </ul> |  |  |  |